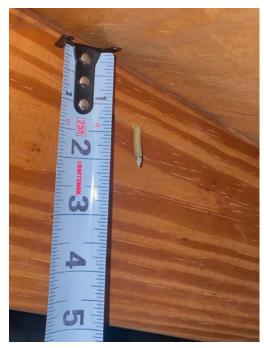

A. Exterior Openings Cyclic Pressure and 9-lb Large Missile (4.5 lb for skylights only) All Glazed openings are protected at a minimum, with impact resistant coverings or products listed as wind borne debris protection devices in the product approval system of the State of Florida or Miami-Dade County and meet the requirements of one of the following for "Cyclic Pressure and Large Missile Impact" (Level A in the table above).