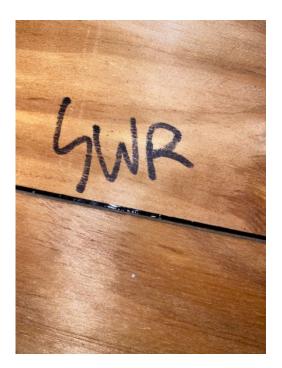

|               | D. Reinforced E. Other: | Concrete Roof Deck.                                                                                                                                                                                                                                                                                                                                            |
|---------------|-------------------------|----------------------------------------------------------------------------------------------------------------------------------------------------------------------------------------------------------------------------------------------------------------------------------------------------------------------------------------------------------------|
|               | F. Unknown o            | or unidentified.                                                                                                                                                                                                                                                                                                                                               |
|               | G. No attic acc         |                                                                                                                                                                                                                                                                                                                                                                |
| . Roof        |                         | hment: What is the WEAKEST roof to wall connection? (Do not include attachment of hip/valley jacks within 5 feet of the inside or                                                                                                                                                                                                                              |
|               |                         | poof in determination of WEAKEST type)                                                                                                                                                                                                                                                                                                                         |
|               | A. Toe Nails            |                                                                                                                                                                                                                                                                                                                                                                |
|               |                         | Truss/rafter anchored to top plate of wall using nails driven at an angle through the truss/rafter and attached to the top plate of the wall, or                                                                                                                                                                                                               |
|               |                         | Metal connectors that do not meet the minimal conditions or requirements of B, C, or D                                                                                                                                                                                                                                                                         |
| <u>Minim</u>  | al conditions to        | o qualify for categories B, C, or D. All visible metal connectors are:                                                                                                                                                                                                                                                                                         |
|               |                         | Secured to truss/rafter with a minimum of three (3) nails, and                                                                                                                                                                                                                                                                                                 |
|               |                         | Attached to the wall top plate of the wall framing, or embedded in the bond beam, with less than a ½" gap from the blocking or trus / rafter <b>and</b> blocked no more than 1.5" of the truss / rafter, <b>and</b> free of visible severe corrosion                                                                                                           |
|               | B. Clips                |                                                                                                                                                                                                                                                                                                                                                                |
|               | C. Single Wra           |                                                                                                                                                                                                                                                                                                                                                                |
|               |                         | Metal connectors consisting of a single strap that wraps over the top of the truss/rafter and is secured with a minimum of 2 nails of the front side and a minimum of 1 nail on the opposing side.                                                                                                                                                             |
|               | D. Double Wr            | raps                                                                                                                                                                                                                                                                                                                                                           |
|               | E. Structural F. Other: | Anchor bolts structurally connected or reinforced concrete roof.                                                                                                                                                                                                                                                                                               |
|               | G. Unknown o            | or unidentified                                                                                                                                                                                                                                                                                                                                                |
|               | H. No attic acc         | cess                                                                                                                                                                                                                                                                                                                                                           |
|               |                         | hat is the roof shape? (Do not consider roofs of porches or carports that are attached only to the fascia or wall of the host structure over                                                                                                                                                                                                                   |
| menclo        | sed space in th         | e determination of roof perimeter or roof area for roof geometry classification).                                                                                                                                                                                                                                                                              |
|               | A. Hip Roof             | Hip roof with no other roof shapes greater than 10% of the total roof system perimeter. Total length of non-hip features feet; Total roof system perimeter: feet;                                                                                                                                                                                              |
|               | B. Flat Roof            | Roof on a building with 5 or more units where at least 90% of the main roof area has a roof slope of less than 2:12. Roof area with slope less than 2:12 sq ft; Total roof area sq ft;                                                                                                                                                                         |
|               | C. Other Roof           | Any roof that does not qualify as either (A) or (B) above.                                                                                                                                                                                                                                                                                                     |
| . <u>Seco</u> | ndary Water I           | Resistance (SWR): (standard underlayments or hot-mopped felts do not qualify as an SWR)                                                                                                                                                                                                                                                                        |
|               |                         | called Sealed Roof Deck) Self-adhering polymer modified-bitumen roofing underlayment applied directly to the sheathing or foam R barrier (not foamed-on insulation) applied as a supplemental means to protect the dwelling from water intrusion in the event of roof                                                                                          |
|               | B. No SWR               |                                                                                                                                                                                                                                                                                                                                                                |
|               | C. Unknown o            | or undetermined.                                                                                                                                                                                                                                                                                                                                               |
| orm of        | protection for          | 1: What is the weakest form of wind borne debris protection installed on the structure? First, use the table to determine the weakest each category of opening. Second, (a) check one answer below (A, B, C, N, or X) based upon the lowest protection level for ALL (b) check the protection level for all Non-Glazed openings (.1, .2, or .3) as applicable. |
| nspect        | tor Initials            | Property Address 123 Woodbridge Dr., Venice, 34293                                                                                                                                                                                                                                                                                                             |