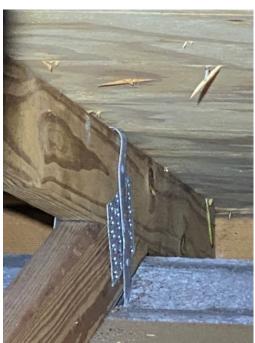

|               | D. Reinforced E. Other: | Concrete Roof Deck.                                                                                                                                                                                                                                                                                                                                            |
|---------------|-------------------------|----------------------------------------------------------------------------------------------------------------------------------------------------------------------------------------------------------------------------------------------------------------------------------------------------------------------------------------------------------------|
|               | F. Unknown o            | or unidentified.                                                                                                                                                                                                                                                                                                                                               |
|               | G. No attic acc         |                                                                                                                                                                                                                                                                                                                                                                |
| . Roof        |                         | hment: What is the WEAKEST roof to wall connection? (Do not include attachment of hip/valley jacks within 5 feet of the inside or                                                                                                                                                                                                                              |
|               |                         | poof in determination of WEAKEST type)                                                                                                                                                                                                                                                                                                                         |
|               | A. Toe Nails            |                                                                                                                                                                                                                                                                                                                                                                |
|               |                         | Truss/rafter anchored to top plate of wall using nails driven at an angle through the truss/rafter and attached to the top plate of the wall, or                                                                                                                                                                                                               |
|               |                         | Metal connectors that do not meet the minimal conditions or requirements of B, C, or D                                                                                                                                                                                                                                                                         |
| <u>Minim</u>  | al conditions to        | o qualify for categories B, C, or D. All visible metal connectors are:                                                                                                                                                                                                                                                                                         |
|               |                         | Secured to truss/rafter with a minimum of three (3) nails, and                                                                                                                                                                                                                                                                                                 |
|               |                         | Attached to the wall top plate of the wall framing, or embedded in the bond beam, with less than a ½" gap from the blocking or trus / rafter <b>and</b> blocked no more than 1.5" of the truss / rafter, <b>and</b> free of visible severe corrosion                                                                                                           |
|               | B. Clips                |                                                                                                                                                                                                                                                                                                                                                                |
|               | C. Single Wra           |                                                                                                                                                                                                                                                                                                                                                                |
|               |                         | Metal connectors consisting of a single strap that wraps over the top of the truss/rafter and is secured with a minimum of 2 nails of the front side and a minimum of 1 nail on the opposing side.                                                                                                                                                             |
|               | D. Double Wr            | raps                                                                                                                                                                                                                                                                                                                                                           |
|               | E. Structural F. Other: | Anchor bolts structurally connected or reinforced concrete roof.                                                                                                                                                                                                                                                                                               |
|               | G. Unknown o            | or unidentified                                                                                                                                                                                                                                                                                                                                                |
|               | H. No attic acc         | cess                                                                                                                                                                                                                                                                                                                                                           |
|               |                         | hat is the roof shape? (Do not consider roofs of porches or carports that are attached only to the fascia or wall of the host structure over                                                                                                                                                                                                                   |
| menclo        | sed space in th         | e determination of roof perimeter or roof area for roof geometry classification).                                                                                                                                                                                                                                                                              |
|               | A. Hip Roof             | Hip roof with no other roof shapes greater than 10% of the total roof system perimeter. Total length of non-hip features feet; Total roof system perimeter: feet;                                                                                                                                                                                              |
|               | B. Flat Roof            | Roof on a building with 5 or more units where at least 90% of the main roof area has a roof slope of less than 2:12. Roof area with slope less than 2:12 sq ft; Total roof area sq ft;                                                                                                                                                                         |
|               | C. Other Roof           | Any roof that does not qualify as either (A) or (B) above.                                                                                                                                                                                                                                                                                                     |
| . <u>Seco</u> | ndary Water I           | Resistance (SWR): (standard underlayments or hot-mopped felts do not qualify as an SWR)                                                                                                                                                                                                                                                                        |
|               |                         | called Sealed Roof Deck) Self-adhering polymer modified-bitumen roofing underlayment applied directly to the sheathing or foam R barrier (not foamed-on insulation) applied as a supplemental means to protect the dwelling from water intrusion in the event of roof                                                                                          |
|               | B. No SWR               |                                                                                                                                                                                                                                                                                                                                                                |
|               | C. Unknown o            | or undetermined.                                                                                                                                                                                                                                                                                                                                               |
| orm of        | protection for          | 1: What is the weakest form of wind borne debris protection installed on the structure? First, use the table to determine the weakest each category of opening. Second, (a) check one answer below (A, B, C, N, or X) based upon the lowest protection level for ALL (b) check the protection level for all Non-Glazed openings (.1, .2, or .3) as applicable. |
| nspect        | tor Initials            | Property Address 123 Woodbridge Dr., Venice, 34293                                                                                                                                                                                                                                                                                                             |