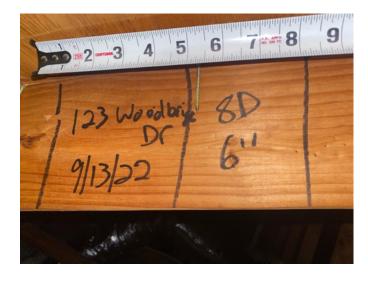

## **Uniform Mitigation Verification Inspection Form**

Maintain a copy of this form and any documentation provided with the insurance policy

| Inspection date: 9/13/22                                                                                                           |                                                                                                                                                               |                                                                                                                                                                   |  |  |  |
|------------------------------------------------------------------------------------------------------------------------------------|---------------------------------------------------------------------------------------------------------------------------------------------------------------|-------------------------------------------------------------------------------------------------------------------------------------------------------------------|--|--|--|
| Owner Information                                                                                                                  |                                                                                                                                                               |                                                                                                                                                                   |  |  |  |
| Owner Name: Fairway Glen Of Saint Andrev                                                                                           | NS                                                                                                                                                            | Contact Person:                                                                                                                                                   |  |  |  |
| Address: 123 Woodbridge Dr.                                                                                                        |                                                                                                                                                               | Home Phone:                                                                                                                                                       |  |  |  |
| City: Venice                                                                                                                       | Zip: 34293                                                                                                                                                    | Work Phone:                                                                                                                                                       |  |  |  |
| County: Sarasota                                                                                                                   |                                                                                                                                                               | Cell Phone:                                                                                                                                                       |  |  |  |
| Insurance Company:                                                                                                                 |                                                                                                                                                               | Policy #:                                                                                                                                                         |  |  |  |
| Year of Home: 2003                                                                                                                 | # of Stories: 2                                                                                                                                               | Email:                                                                                                                                                            |  |  |  |
| NOTE: Any documentation used in validate accompany this form. At least one photogra 7. The insurer may ask additional questions in | ph must accompany this form to validate e                                                                                                                     | each attribute marked in questions 3 though                                                                                                                       |  |  |  |
| 1. <u>Building Code:</u> Was the structure built in compliant Dade or Broward counties), South Florida Building G                  | · · · · · · · · · · · · · · · · ·                                                                                                                             | ater) OR for homes located in the HVHZ (Miami-                                                                                                                    |  |  |  |
| A.Built in compliance with the FBC: Year B                                                                                         | uilt 2003 . For homes built                                                                                                                                   | in 2002/2003 provide a permit application with                                                                                                                    |  |  |  |
| a date after 3/1/2002: Building Permit Applie                                                                                      |                                                                                                                                                               |                                                                                                                                                                   |  |  |  |
| B. For the HVHZ Only: Built in compliance                                                                                          |                                                                                                                                                               | . For homes built in 1994, 1995, and 1996                                                                                                                         |  |  |  |
|                                                                                                                                    | r 9/1/1994: Building Permit Application Date (MM/DD                                                                                                           |                                                                                                                                                                   |  |  |  |
| C. Unknown or does not meet the requirement                                                                                        |                                                                                                                                                               |                                                                                                                                                                   |  |  |  |
|                                                                                                                                    |                                                                                                                                                               | of covering identified.                                                                                                                                           |  |  |  |
| 1. Asphalt/Fiberglass Shingle                                                                                                      |                                                                                                                                                               |                                                                                                                                                                   |  |  |  |
|                                                                                                                                    | 8/22                                                                                                                                                          |                                                                                                                                                                   |  |  |  |
| 3. Metal 4. Built Up 5. Membrane 6. Other                                                                                          |                                                                                                                                                               |                                                                                                                                                                   |  |  |  |
|                                                                                                                                    | FBC with a FBC or Miami-Dade Product Approval $1/1/02$ OR the roof is original and built in 2004 or late                                                      | _                                                                                                                                                                 |  |  |  |
| <del>-</del>                                                                                                                       | roduct Approval listing current at time of installation 02 OR the roof is original and built in 1997 or later.                                                | OR (for the HVHZ only) a roofing permit                                                                                                                           |  |  |  |
| C. One or more roof coverings do not meet t                                                                                        | the requirements of Answer "A" or "B".                                                                                                                        |                                                                                                                                                                   |  |  |  |
| D. No roof coverings meet the requirements 3. <b>Roof Deck Attachment:</b> What is the <b>weakest</b> for                          |                                                                                                                                                               |                                                                                                                                                                   |  |  |  |
| nails spaced at 6" along the edge and 12" in                                                                                       | of sheathing attached to the roof truss/rafter (spaced the fieldOR- Batten decking supporting wood shan or truss/rafter spacing that has an equivalent mean   | kes or wood shinglesOR- Any system of screws,                                                                                                                     |  |  |  |
| common nails spaced a maximum of 12" inc                                                                                           | ches in the fieldOR- Any system of screws, nails, a                                                                                                           | ss/rafter (spaced a maximum of 24"inches o.c.) by 8d dhesives, other deck fastening system or truss/rafter 12 inches in the field or has a mean uplift resistance |  |  |  |
| common nails spaced a maximum of 6" inch<br>board (or 1 nail per board if each board is eq                                         | nes in the fieldOR- Dimensional lumber/Tongue & qual to or less than 6 inches in width)OR - Any system to have an equivalent or greater resistance than 8d of | stem of screws, nails, adhesives, other deck fastening                                                                                                            |  |  |  |
| Inspector Initials Property Address                                                                                                | 123 Woodbridge Dr., Venice, 34293                                                                                                                             |                                                                                                                                                                   |  |  |  |