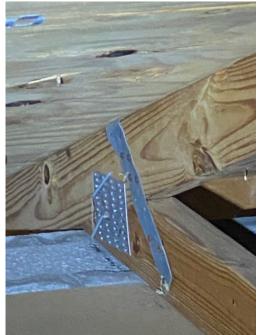

|               | D. Reinforced E. Other: | Concrete Roof Deck.                                                                                                                                                                                                                                                                                                                                            |
|---------------|-------------------------|----------------------------------------------------------------------------------------------------------------------------------------------------------------------------------------------------------------------------------------------------------------------------------------------------------------------------------------------------------------|
|               | F. Unknown o            | or unidentified.                                                                                                                                                                                                                                                                                                                                               |
|               | G. No attic acc         |                                                                                                                                                                                                                                                                                                                                                                |
| . Roof        |                         | hment: What is the WEAKEST roof to wall connection? (Do not include attachment of hip/valley jacks within 5 feet of the inside or                                                                                                                                                                                                                              |
|               |                         | poof in determination of WEAKEST type)                                                                                                                                                                                                                                                                                                                         |
|               | A. Toe Nails            |                                                                                                                                                                                                                                                                                                                                                                |
|               |                         | Truss/rafter anchored to top plate of wall using nails driven at an angle through the truss/rafter and attached to the top plate of the wall, or                                                                                                                                                                                                               |
|               |                         | Metal connectors that do not meet the minimal conditions or requirements of B, C, or D                                                                                                                                                                                                                                                                         |
| <u>Minim</u>  | al conditions to        | o qualify for categories B, C, or D. All visible metal connectors are:                                                                                                                                                                                                                                                                                         |
|               |                         | Secured to truss/rafter with a minimum of three (3) nails, and                                                                                                                                                                                                                                                                                                 |
|               |                         | Attached to the wall top plate of the wall framing, or embedded in the bond beam, with less than a ½" gap from the blocking or trus / rafter <b>and</b> blocked no more than 1.5" of the truss / rafter, <b>and</b> free of visible severe corrosion                                                                                                           |
|               | B. Clips                |                                                                                                                                                                                                                                                                                                                                                                |
|               | C. Single Wra           |                                                                                                                                                                                                                                                                                                                                                                |
|               |                         | Metal connectors consisting of a single strap that wraps over the top of the truss/rafter and is secured with a minimum of 2 nails of the front side and a minimum of 1 nail on the opposing side.                                                                                                                                                             |
|               | D. Double Wr            | raps                                                                                                                                                                                                                                                                                                                                                           |
|               | E. Structural F. Other: | Anchor bolts structurally connected or reinforced concrete roof.                                                                                                                                                                                                                                                                                               |
|               | G. Unknown o            | or unidentified                                                                                                                                                                                                                                                                                                                                                |
|               | H. No attic acc         | cess                                                                                                                                                                                                                                                                                                                                                           |
|               |                         | hat is the roof shape? (Do not consider roofs of porches or carports that are attached only to the fascia or wall of the host structure over                                                                                                                                                                                                                   |
| menclo        | sed space in th         | e determination of roof perimeter or roof area for roof geometry classification).                                                                                                                                                                                                                                                                              |
|               | A. Hip Roof             | Hip roof with no other roof shapes greater than 10% of the total roof system perimeter. Total length of non-hip features feet; Total roof system perimeter: feet;                                                                                                                                                                                              |
|               | B. Flat Roof            | Roof on a building with 5 or more units where at least 90% of the main roof area has a roof slope of less than 2:12. Roof area with slope less than 2:12 sq ft; Total roof area sq ft;                                                                                                                                                                         |
|               | C. Other Roof           | Any roof that does not qualify as either (A) or (B) above.                                                                                                                                                                                                                                                                                                     |
| . <u>Seco</u> | ndary Water I           | Resistance (SWR): (standard underlayments or hot-mopped felts do not qualify as an SWR)                                                                                                                                                                                                                                                                        |
|               |                         | called Sealed Roof Deck) Self-adhering polymer modified-bitumen roofing underlayment applied directly to the sheathing or foam R barrier (not foamed-on insulation) applied as a supplemental means to protect the dwelling from water intrusion in the event of roof                                                                                          |
|               | B. No SWR               |                                                                                                                                                                                                                                                                                                                                                                |
|               | C. Unknown o            | or undetermined.                                                                                                                                                                                                                                                                                                                                               |
| orm of        | protection for          | 1: What is the weakest form of wind borne debris protection installed on the structure? First, use the table to determine the weakest each category of opening. Second, (a) check one answer below (A, B, C, N, or X) based upon the lowest protection level for ALL (b) check the protection level for all Non-Glazed openings (.1, .2, or .3) as applicable. |
| nspect        | tor Initials            | Property Address 123 Woodbridge Dr., Venice, 34293                                                                                                                                                                                                                                                                                                             |