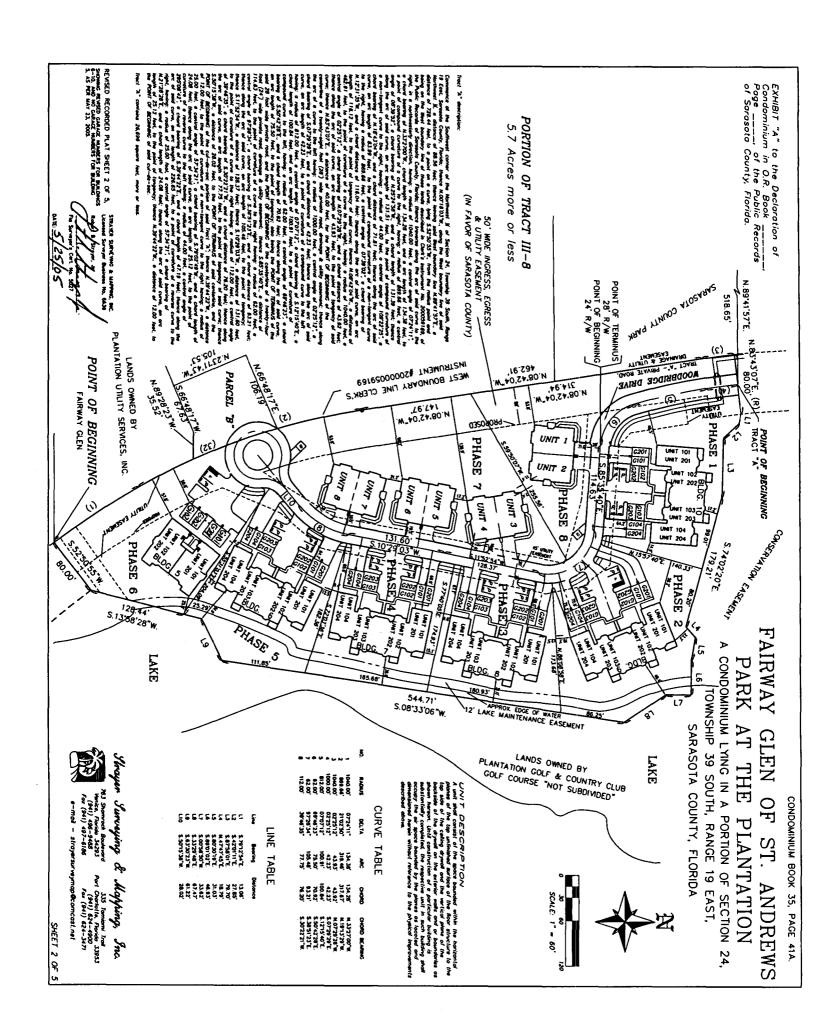

### FAIRWAY GLEN OF ST. ANDREWS PARK AT THE PLANTATION

This is an Amendment to the Declaration of Condominium of FAIRWAY GLEN OF ST. ANDREWS PARK AT THE PLANTATION, recorded in the Official Records as Instrument #2002178463, Public Records of Sarasota County, Florida (the "Declaration"). This will also have the effect of amending the Condominium Plat of FAIRWAY GLEN OF ST. ANDREWS PARK AT THE PLANTATION (the "Condominium"), as recorded in Condominium Book 35, Pages 41-41D, Public Records of Sarasota County, Florida.

#### **RECITALS**

- A. Due to a surveyor error, certain of the garages were inadvertently misnumbered on the Condominium Plat.
- B. Corrective pages of the Condominium Plat are attached and will be substituted in lieu of the incorrect sheets of like number.

NOW, THEREFORE, the Declaration is amended as follows:

- 1. The Condominium Plat attached as Exhibit "A" to the Declaration of Condominium has been amended to reflect the correct numbering of the garages.
- 2. The Developer of the Condominium and all affected owners, along with the Condominium Association, hereby join in this Amendment.