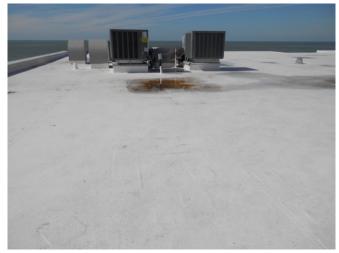

| Opening Protection Level Chart  Place an "X" in each row to identify all forms of protection in use for each opening type. Check only one answer below (A thru X), based on the weakest form of protection (lowest row) for any of the Glazed openings and indicate the weakest form of protection (lowest row) for Non-Glazed openings. |                                                                                                                                             |   | Glazed Openings |           |                |                | Non-Glazed<br>Openings |  |
|------------------------------------------------------------------------------------------------------------------------------------------------------------------------------------------------------------------------------------------------------------------------------------------------------------------------------------------|---------------------------------------------------------------------------------------------------------------------------------------------|---|-----------------|-----------|----------------|----------------|------------------------|--|
|                                                                                                                                                                                                                                                                                                                                          |                                                                                                                                             |   | Garage<br>Doors | Skylights | Glass<br>Block | Entry<br>Doors | Garage<br>Doors        |  |
| N/A                                                                                                                                                                                                                                                                                                                                      | Not Applicable- there are no openings of this type on the structure                                                                         |   | ×               | X         | X              |                | ×                      |  |
| Α                                                                                                                                                                                                                                                                                                                                        | Verified cyclic pressure & large missile (9-lb for windows doors/4.5 lb for skylights)                                                      | X |                 |           |                | ×              |                        |  |
| В                                                                                                                                                                                                                                                                                                                                        | Verified cyclic pressure & large missile (4-8 lb for windows doors/2 lb for skylights)                                                      |   |                 |           |                |                |                        |  |
| С                                                                                                                                                                                                                                                                                                                                        | Verified plywood/OSB meeting Table 1609.1.2 of the FBC 2007                                                                                 |   |                 |           |                |                |                        |  |
| D                                                                                                                                                                                                                                                                                                                                        | Verified Non-Glazed Entry or Garage doors indicating compliance with ASTM E 330, ANSI/DASMA 108, or PA/TAS 202 for wind pressure resistance |   |                 |           |                |                |                        |  |
| N                                                                                                                                                                                                                                                                                                                                        | Opening Protection products that appear to be A or B but are not verified                                                                   |   |                 |           |                |                |                        |  |
| IN                                                                                                                                                                                                                                                                                                                                       | Other protective coverings that cannot be identified as A, B, or C                                                                          |   |                 |           |                |                |                        |  |
| Х                                                                                                                                                                                                                                                                                                                                        | No Windborne Debris Protection                                                                                                              |   |                 |           |                |                |                        |  |