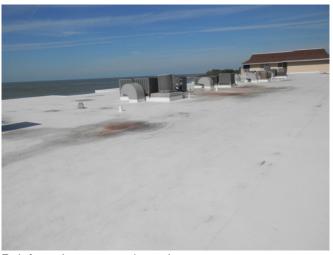

| Opening Protection Level Chart  Place an "X" in each row to identify all forms of protection in use for each opening type. Check only one answer below (A thru X), based on the weakest form of protection (lowest row) for any of the Glazed openings and indicate the weakest form of protection (lowest row) for Non-Glazed openings. |                                                                                                                                             |   | Glazed Openings |           |                |                | Non-Glazed<br>Openings |  |
|------------------------------------------------------------------------------------------------------------------------------------------------------------------------------------------------------------------------------------------------------------------------------------------------------------------------------------------|---------------------------------------------------------------------------------------------------------------------------------------------|---|-----------------|-----------|----------------|----------------|------------------------|--|
|                                                                                                                                                                                                                                                                                                                                          |                                                                                                                                             |   | Garage<br>Doors | Skylights | Glass<br>Block | Entry<br>Doors | Garage<br>Doors        |  |
| N/A                                                                                                                                                                                                                                                                                                                                      | Not Applicable- there are no openings of this type on the structure                                                                         |   | ×               | X         | X              |                | ×                      |  |
| Α                                                                                                                                                                                                                                                                                                                                        | Verified cyclic pressure & large missile (9-lb for windows doors/4.5 lb for skylights)                                                      | X |                 |           |                | ×              |                        |  |
| В                                                                                                                                                                                                                                                                                                                                        | Verified cyclic pressure & large missile (4-8 lb for windows doors/2 lb for skylights)                                                      |   |                 |           |                |                |                        |  |
| С                                                                                                                                                                                                                                                                                                                                        | Verified plywood/OSB meeting Table 1609.1.2 of the FBC 2007                                                                                 |   |                 |           |                |                |                        |  |
| D                                                                                                                                                                                                                                                                                                                                        | Verified Non-Glazed Entry or Garage doors indicating compliance with ASTM E 330, ANSI/DASMA 108, or PA/TAS 202 for wind pressure resistance |   |                 |           |                |                |                        |  |
| N                                                                                                                                                                                                                                                                                                                                        | Opening Protection products that appear to be A or B but are not verified                                                                   |   |                 |           |                |                |                        |  |
| IN                                                                                                                                                                                                                                                                                                                                       | Other protective coverings that cannot be identified as A, B, or C                                                                          |   |                 |           |                |                |                        |  |
| Х                                                                                                                                                                                                                                                                                                                                        | No Windborne Debris Protection                                                                                                              |   |                 |           |                |                |                        |  |