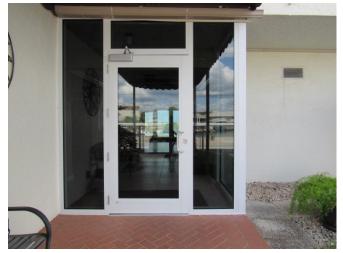

\*This verification form is valid for up to five (5) years provided no material changes have been made to the structure or inaccuracies found on the form.

7. **Opening Protection:** What is the <u>weakest</u> form of wind borne debris protection installed on the structure? **First**, use the table to determine the weakest form of protection for each category of opening. **Second**, (a) check one answer below (A, B, C, N, or X) based upon the lowest protection level for ALL Glazed openings **and** (b) check the protection level for all Non-Glazed openings (.1, .2, or .3) as applicable.