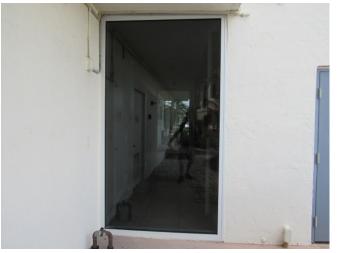

\*This verification form is valid for up to five (5) years provided no material changes have been made to the structure or inaccuracies found on the form.

7. **Opening Protection:** What is the <u>weakest</u> form of wind borne debris protection installed on the structure? **First**, use the table to determine the weakest form of protection for each category of opening. **Second**, (a) check one answer below (A, B, C, N, or X) based upon the lowest protection level for ALL Glazed openings **and** (b) check the protection level for all Non-Glazed openings (.1, .2, or .3) as applicable.