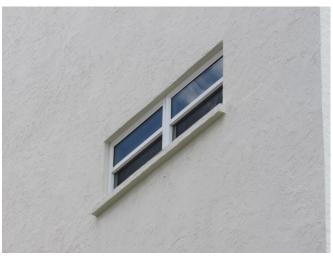

\*This verification form is valid for up to five (5) years provided no material changes have been made to the structure or inaccuracies found on the form.

7. **Opening Protection:** What is the <u>weakest</u> form of wind borne debris protection installed on the structure? **First**, use the table to determine the weakest form of protection for each category of opening. **Second**, (a) check one answer below (A, B, C, N, or X) based upon the lowest protection level for ALL Glazed openings **and** (b) check the protection level for all Non-Glazed openings (.1, .2, or .3) as applicable.