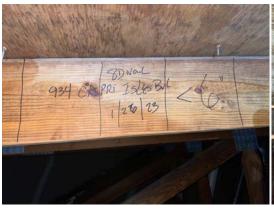

## **Wind Mitigation Inspection Certificate**

01/26/2023 Inspection Date

Golfvista Condominium Association
Homeowner

934 Capri Isles Blvd Street Address

Venice

City

Sarasota

Zip Code

Uniform Mitigation Verification Inspection Form

Maintain a copy of this form and any documentation provided with the insurance policy

| Inspection Date: 01/26/2023                                                                                                                                                                                                                                                                                                                                                                                                                                                                                                                                                                                                                                                                                                                                                                                                                                                                                                                                                                                                                                                                                                                                                                                                                                                                                                                                                                                                                                                                                                                                                                                                                                                                                                                                                                                                                                                                                                                                                                                                                                                                                                   |                                                                                                                                                                                                                                                                                                                                                              |                                                  |                                                                 |                                              |  |  |  |  |  |
|-------------------------------------------------------------------------------------------------------------------------------------------------------------------------------------------------------------------------------------------------------------------------------------------------------------------------------------------------------------------------------------------------------------------------------------------------------------------------------------------------------------------------------------------------------------------------------------------------------------------------------------------------------------------------------------------------------------------------------------------------------------------------------------------------------------------------------------------------------------------------------------------------------------------------------------------------------------------------------------------------------------------------------------------------------------------------------------------------------------------------------------------------------------------------------------------------------------------------------------------------------------------------------------------------------------------------------------------------------------------------------------------------------------------------------------------------------------------------------------------------------------------------------------------------------------------------------------------------------------------------------------------------------------------------------------------------------------------------------------------------------------------------------------------------------------------------------------------------------------------------------------------------------------------------------------------------------------------------------------------------------------------------------------------------------------------------------------------------------------------------------|--------------------------------------------------------------------------------------------------------------------------------------------------------------------------------------------------------------------------------------------------------------------------------------------------------------------------------------------------------------|--------------------------------------------------|-----------------------------------------------------------------|----------------------------------------------|--|--|--|--|--|
| Owner Information MASTER CERTIFICATE                                                                                                                                                                                                                                                                                                                                                                                                                                                                                                                                                                                                                                                                                                                                                                                                                                                                                                                                                                                                                                                                                                                                                                                                                                                                                                                                                                                                                                                                                                                                                                                                                                                                                                                                                                                                                                                                                                                                                                                                                                                                                          |                                                                                                                                                                                                                                                                                                                                                              |                                                  |                                                                 |                                              |  |  |  |  |  |
| Owner Name: Golfvista Condominium Association Contact Person:                                                                                                                                                                                                                                                                                                                                                                                                                                                                                                                                                                                                                                                                                                                                                                                                                                                                                                                                                                                                                                                                                                                                                                                                                                                                                                                                                                                                                                                                                                                                                                                                                                                                                                                                                                                                                                                                                                                                                                                                                                                                 |                                                                                                                                                                                                                                                                                                                                                              |                                                  |                                                                 |                                              |  |  |  |  |  |
| Address: 934 Capri Isles Blvd                                                                                                                                                                                                                                                                                                                                                                                                                                                                                                                                                                                                                                                                                                                                                                                                                                                                                                                                                                                                                                                                                                                                                                                                                                                                                                                                                                                                                                                                                                                                                                                                                                                                                                                                                                                                                                                                                                                                                                                                                                                                                                 | Home Phone:                                                                                                                                                                                                                                                                                                                                                  |                                                  |                                                                 |                                              |  |  |  |  |  |
| City: Venice                                                                                                                                                                                                                                                                                                                                                                                                                                                                                                                                                                                                                                                                                                                                                                                                                                                                                                                                                                                                                                                                                                                                                                                                                                                                                                                                                                                                                                                                                                                                                                                                                                                                                                                                                                                                                                                                                                                                                                                                                                                                                                                  | Zip: Sarasota                                                                                                                                                                                                                                                                                                                                                |                                                  | Work Phone:                                                     |                                              |  |  |  |  |  |
| County: Sarasota                                                                                                                                                                                                                                                                                                                                                                                                                                                                                                                                                                                                                                                                                                                                                                                                                                                                                                                                                                                                                                                                                                                                                                                                                                                                                                                                                                                                                                                                                                                                                                                                                                                                                                                                                                                                                                                                                                                                                                                                                                                                                                              |                                                                                                                                                                                                                                                                                                                                                              |                                                  | Cell Phone: 941-221-                                            | -1599                                        |  |  |  |  |  |
| Insurance Company:                                                                                                                                                                                                                                                                                                                                                                                                                                                                                                                                                                                                                                                                                                                                                                                                                                                                                                                                                                                                                                                                                                                                                                                                                                                                                                                                                                                                                                                                                                                                                                                                                                                                                                                                                                                                                                                                                                                                                                                                                                                                                                            |                                                                                                                                                                                                                                                                                                                                                              |                                                  | Policy #:                                                       |                                              |  |  |  |  |  |
| Year of Home: 1990                                                                                                                                                                                                                                                                                                                                                                                                                                                                                                                                                                                                                                                                                                                                                                                                                                                                                                                                                                                                                                                                                                                                                                                                                                                                                                                                                                                                                                                                                                                                                                                                                                                                                                                                                                                                                                                                                                                                                                                                                                                                                                            | # of Stories: 2                                                                                                                                                                                                                                                                                                                                              |                                                  | Email: Ronald@argu                                              | isvenice.com                                 |  |  |  |  |  |
| accompany this form. At least one photog though 7. The insurer may ask additional                                                                                                                                                                                                                                                                                                                                                                                                                                                                                                                                                                                                                                                                                                                                                                                                                                                                                                                                                                                                                                                                                                                                                                                                                                                                                                                                                                                                                                                                                                                                                                                                                                                                                                                                                                                                                                                                                                                                                                                                                                             | NOTE: Any documentation used in validating the compliance or existence of each construction or mitigation attribute must accompany this form. At least one photograph must accompany this form to validate each attribute marked in questions 3 though 7. The insurer may ask additional questions regarding the mitigated feature(s) verified on this form. |                                                  |                                                                 |                                              |  |  |  |  |  |
| 1. <u>Building Code</u> : Was the structure built the HVHZ (Miami-Dade or Broward cou  ☐ A. Built in compliance with the FBC                                                                                                                                                                                                                                                                                                                                                                                                                                                                                                                                                                                                                                                                                                                                                                                                                                                                                                                                                                                                                                                                                                                                                                                                                                                                                                                                                                                                                                                                                                                                                                                                                                                                                                                                                                                                                                                                                                                                                                                                  | inties), South Florida E<br>C: Year Built                                                                                                                                                                                                                                                                                                                    | Building Code (SFB For homes built               | C-94)?<br>t in 2002/2003 provide a per                          |                                              |  |  |  |  |  |
| a date after 3/1/2002: Building Perm  ☐ B. For the HVHZ Only: Built in comprovide a permit application with a discontinuous content of the second provide a permit application with a discontinuous content of the second provide a permit application with a discontinuous content of the second provide a permit application with a discontinuous content of the second provide a permit application with a discontinuous content of the second provide a permit application with a discontinuous content of the second provide a permit application with a discontinuous content of the second provide a permit application with a discontinuous content of the second provide a permit application with a discontinuous content of the second provide a permit application with a discontinuous content of the second provide a permit application with a discontinuous content of the second provide a permit application with a discontinuous content of the second provide a permit application with a discontinuous content of the second provide a permit application with a discontinuous content of the second provide a permit application with a discontinuous content of the second provide a permit application and the second provide a p | appliance with the SFBO<br>late after 9/1/1994: Bu                                                                                                                                                                                                                                                                                                           | C-94: Year Builtilding Permit Applic             | For homes built in 19                                           | 994, 1995, and 1996                          |  |  |  |  |  |
| C. Unknown or does not meet the red                                                                                                                                                                                                                                                                                                                                                                                                                                                                                                                                                                                                                                                                                                                                                                                                                                                                                                                                                                                                                                                                                                                                                                                                                                                                                                                                                                                                                                                                                                                                                                                                                                                                                                                                                                                                                                                                                                                                                                                                                                                                                           | quirements of Answer                                                                                                                                                                                                                                                                                                                                         | "A" or "B"                                       |                                                                 |                                              |  |  |  |  |  |
| 2. Roof Covering: Select all roof covering OR Year of Original Installation/Replace covering identified.                                                                                                                                                                                                                                                                                                                                                                                                                                                                                                                                                                                                                                                                                                                                                                                                                                                                                                                                                                                                                                                                                                                                                                                                                                                                                                                                                                                                                                                                                                                                                                                                                                                                                                                                                                                                                                                                                                                                                                                                                      |                                                                                                                                                                                                                                                                                                                                                              | no information was                               | s available to verify complia                                   |                                              |  |  |  |  |  |
|                                                                                                                                                                                                                                                                                                                                                                                                                                                                                                                                                                                                                                                                                                                                                                                                                                                                                                                                                                                                                                                                                                                                                                                                                                                                                                                                                                                                                                                                                                                                                                                                                                                                                                                                                                                                                                                                                                                                                                                                                                                                                                                               | Application<br>Date                                                                                                                                                                                                                                                                                                                                          | FBC or MDC<br>Product Approval #                 | Year of Original Installation or<br>Replacement                 | No Information<br>Provided for<br>Compliance |  |  |  |  |  |
| 1. Asphalt/Fiberglass Shingle                                                                                                                                                                                                                                                                                                                                                                                                                                                                                                                                                                                                                                                                                                                                                                                                                                                                                                                                                                                                                                                                                                                                                                                                                                                                                                                                                                                                                                                                                                                                                                                                                                                                                                                                                                                                                                                                                                                                                                                                                                                                                                 |                                                                                                                                                                                                                                                                                                                                                              |                                                  |                                                                 |                                              |  |  |  |  |  |
|                                                                                                                                                                                                                                                                                                                                                                                                                                                                                                                                                                                                                                                                                                                                                                                                                                                                                                                                                                                                                                                                                                                                                                                                                                                                                                                                                                                                                                                                                                                                                                                                                                                                                                                                                                                                                                                                                                                                                                                                                                                                                                                               | 07/2022                                                                                                                                                                                                                                                                                                                                                      |                                                  | 2022                                                            |                                              |  |  |  |  |  |
| П                                                                                                                                                                                                                                                                                                                                                                                                                                                                                                                                                                                                                                                                                                                                                                                                                                                                                                                                                                                                                                                                                                                                                                                                                                                                                                                                                                                                                                                                                                                                                                                                                                                                                                                                                                                                                                                                                                                                                                                                                                                                                                                             |                                                                                                                                                                                                                                                                                                                                                              |                                                  |                                                                 |                                              |  |  |  |  |  |
|                                                                                                                                                                                                                                                                                                                                                                                                                                                                                                                                                                                                                                                                                                                                                                                                                                                                                                                                                                                                                                                                                                                                                                                                                                                                                                                                                                                                                                                                                                                                                                                                                                                                                                                                                                                                                                                                                                                                                                                                                                                                                                                               |                                                                                                                                                                                                                                                                                                                                                              |                                                  |                                                                 |                                              |  |  |  |  |  |
|                                                                                                                                                                                                                                                                                                                                                                                                                                                                                                                                                                                                                                                                                                                                                                                                                                                                                                                                                                                                                                                                                                                                                                                                                                                                                                                                                                                                                                                                                                                                                                                                                                                                                                                                                                                                                                                                                                                                                                                                                                                                                                                               |                                                                                                                                                                                                                                                                                                                                                              |                                                  |                                                                 |                                              |  |  |  |  |  |
|                                                                                                                                                                                                                                                                                                                                                                                                                                                                                                                                                                                                                                                                                                                                                                                                                                                                                                                                                                                                                                                                                                                                                                                                                                                                                                                                                                                                                                                                                                                                                                                                                                                                                                                                                                                                                                                                                                                                                                                                                                                                                                                               |                                                                                                                                                                                                                                                                                                                                                              |                                                  |                                                                 |                                              |  |  |  |  |  |
| A. All roof coverings listed above m installation OR have a roofing permi                                                                                                                                                                                                                                                                                                                                                                                                                                                                                                                                                                                                                                                                                                                                                                                                                                                                                                                                                                                                                                                                                                                                                                                                                                                                                                                                                                                                                                                                                                                                                                                                                                                                                                                                                                                                                                                                                                                                                                                                                                                     | eet the FBC with a FB it application date on o                                                                                                                                                                                                                                                                                                               | r after 3/1/02 OR th                             | e roof is original and built in                                 | rent at time of<br>1 2004 or later.          |  |  |  |  |  |
| ☐ B. All roof coverings have a Miamiroofing permit application after 9/1/1                                                                                                                                                                                                                                                                                                                                                                                                                                                                                                                                                                                                                                                                                                                                                                                                                                                                                                                                                                                                                                                                                                                                                                                                                                                                                                                                                                                                                                                                                                                                                                                                                                                                                                                                                                                                                                                                                                                                                                                                                                                    | Dade Product Approva<br>1994 and before 3/1/20                                                                                                                                                                                                                                                                                                               | al listing current at t<br>002 OR the roof is or | ime of installation OR (for t<br>riginal and built in 1997 or l | he HVHZ only) a ater.                        |  |  |  |  |  |
| $\Box$ C. One or more roof coverings do no                                                                                                                                                                                                                                                                                                                                                                                                                                                                                                                                                                                                                                                                                                                                                                                                                                                                                                                                                                                                                                                                                                                                                                                                                                                                                                                                                                                                                                                                                                                                                                                                                                                                                                                                                                                                                                                                                                                                                                                                                                                                                    | ot meet the requiremen                                                                                                                                                                                                                                                                                                                                       | ts of Answer "A" or                              | r "B".                                                          |                                              |  |  |  |  |  |
| ☐ D. No roof coverings meet the require                                                                                                                                                                                                                                                                                                                                                                                                                                                                                                                                                                                                                                                                                                                                                                                                                                                                                                                                                                                                                                                                                                                                                                                                                                                                                                                                                                                                                                                                                                                                                                                                                                                                                                                                                                                                                                                                                                                                                                                                                                                                                       | rements of Answer "A                                                                                                                                                                                                                                                                                                                                         | " or "B".                                        |                                                                 |                                              |  |  |  |  |  |
| 3. <b>Roof Deck Attachment</b> : What is the we                                                                                                                                                                                                                                                                                                                                                                                                                                                                                                                                                                                                                                                                                                                                                                                                                                                                                                                                                                                                                                                                                                                                                                                                                                                                                                                                                                                                                                                                                                                                                                                                                                                                                                                                                                                                                                                                                                                                                                                                                                                                               | akest form of roof dec                                                                                                                                                                                                                                                                                                                                       | k attachment?                                    |                                                                 |                                              |  |  |  |  |  |
| A. Plywood/Oriented strand board (OSB) roof sheathing attached to the roof truss/rafter (spaced a maximum of 24" inches o.c.) by staples or 6d nails spaced at 6" along the edge and 12" in the fieldOR- Batten decking supporting wood shakes or wood shinglesOR- Any system of screws, nails, adhesives, other deck fastening system or truss/rafter spacing that has an equivalent mean uplift less than that required for Options B or C below.                                                                                                                                                                                                                                                                                                                                                                                                                                                                                                                                                                                                                                                                                                                                                                                                                                                                                                                                                                                                                                                                                                                                                                                                                                                                                                                                                                                                                                                                                                                                                                                                                                                                           |                                                                                                                                                                                                                                                                                                                                                              |                                                  |                                                                 |                                              |  |  |  |  |  |
| B. Plywood/OSB roof sheathing with a minimum thickness of 7/16" inch attached to the roof truss/rafter (spaced a maximum of 24" inches o.c.) by 8d common nails spaced a maximum of 12" inches in the fieldOR- Any system of screws, nails, adhesives, other deck fastening system or truss/rafter spacing that is shown to have an equivalent or greater resistance than 8d nails spaced a maximum of 12 inches in the field or has a mean uplift resistance of at least 103 psf.                                                                                                                                                                                                                                                                                                                                                                                                                                                                                                                                                                                                                                                                                                                                                                                                                                                                                                                                                                                                                                                                                                                                                                                                                                                                                                                                                                                                                                                                                                                                                                                                                                            |                                                                                                                                                                                                                                                                                                                                                              |                                                  |                                                                 |                                              |  |  |  |  |  |
| C. Plywood/OSB roof sheathing with a minimum thickness of 7/16" inch attached to the roof truss/rafter (spaced a maximum of 24" inches o.c.) by 8d common nails spaced a maximum of 6" inches in the fieldOR- Dimensional lumber/Tongue & Groove decking with a minimum of 2 nails per board (or 1 nail per board if each board is equal to or less than 6 inches in width)OR- Any system of screws, nails, adhesives, other deck fastening system or truss/rafter spacing that is shown to have an equivalent                                                                                                                                                                                                                                                                                                                                                                                                                                                                                                                                                                                                                                                                                                                                                                                                                                                                                                                                                                                                                                                                                                                                                                                                                                                                                                                                                                                                                                                                                                                                                                                                                |                                                                                                                                                                                                                                                                                                                                                              |                                                  |                                                                 |                                              |  |  |  |  |  |
| Inspectors Initials AHP Property Address 934 Capri Isles Blvd Venice Sarasota                                                                                                                                                                                                                                                                                                                                                                                                                                                                                                                                                                                                                                                                                                                                                                                                                                                                                                                                                                                                                                                                                                                                                                                                                                                                                                                                                                                                                                                                                                                                                                                                                                                                                                                                                                                                                                                                                                                                                                                                                                                 |                                                                                                                                                                                                                                                                                                                                                              |                                                  |                                                                 |                                              |  |  |  |  |  |