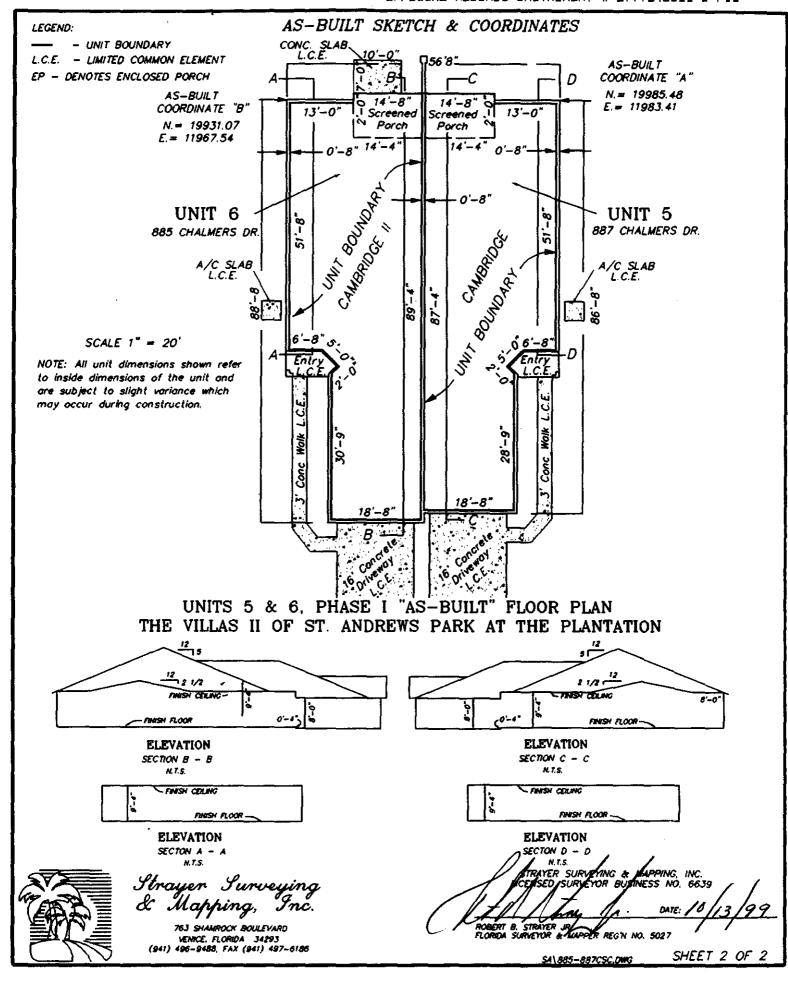

# SECOND AMENDMENT TO DECLARATION OF CONDOMINIUM of THE VILLAS II OF ST. ANDREWS PARK AT THE PLANTATION

This is an Amendment to the Declaration of Condominium of THE VILLAS II OF ST. ANDREWS PARK AT THE PLANTATION, recorded as Official Records Instrument Number 1998122841 in the Public Records of Sarasota County, Florida (the "Declaration"). This will also have the effect of amending the Condominium Plat of THE VILLAS II OF ST. ANDREWS PARK AT THE PLANTATION (the "Condominium"), as recorded in Condominium Book 32, Page 41, Public Records of Sarasota County, Florida.