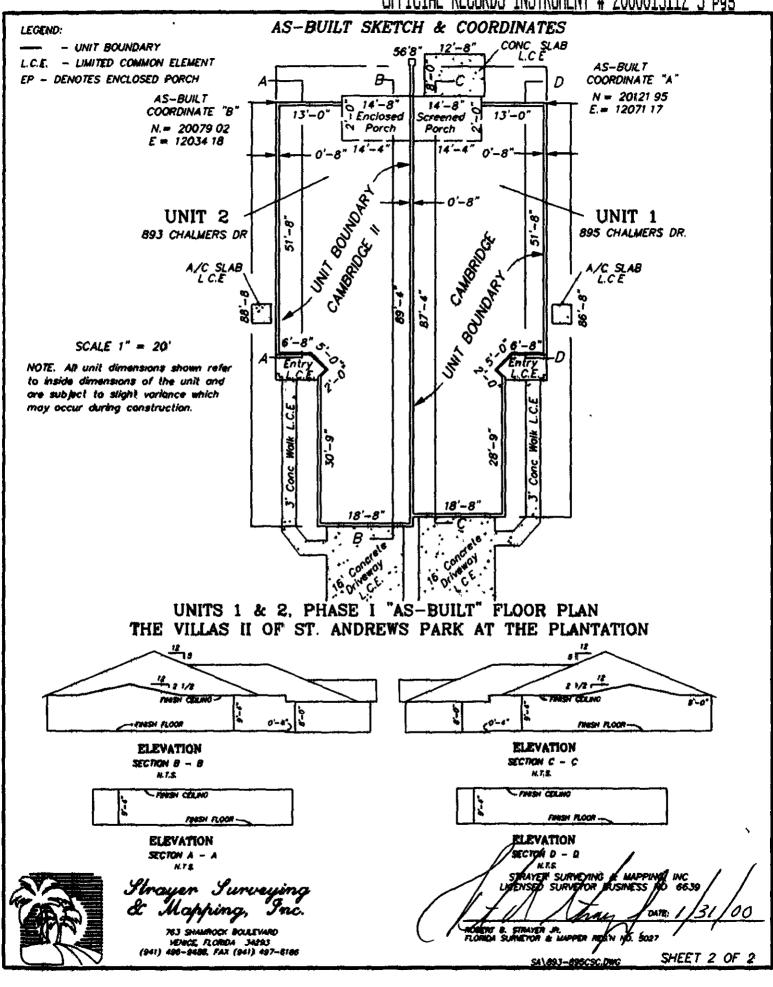

#### <u>TO</u> DECLARATION OF CONDOMINIUM OF

THE VILLAS II OF ST. ANDREWS PARK AT THE PLANTATION

PURSUANT to Section 718.104(4)(e), Florida Statutes, and the provisions of the Declaration of Condominium of The Villas II of St. Andrews Park at the Plantation as recorded in the Official Records as Instrument #1998122841, Public Records of Sarasota County, Florida, Plantation Development No. II, a Florida general partnership, as Developer of The Villas II of St. Andrews Park at the Plantation hereby amends the survey and plot plan attached as Exhibit "A" to said Declaration of Condominium and recorded in Condominium Book 32, Page 41 of the Public Records of Sarasota County, Florida, in accordance with the Certificate of Surveyor attached hereto and by this reference made a part hereof.

# SECOND AMENDMENT TO DECLARATION OF CONDOMINIUM of THE VILLAS II OF ST. ANDREWS PARK AT THE PLANTATION

This is an Amendment to the Declaration of Condominium of THE VILLAS II OF ST. ANDREWS PARK AT THE PLANTATION, recorded as Official Records Instrument Number 1998122841 in the Public Records of Sarasota County, Florida (the "Declaration"). This will also have the effect of amending the Condominium Plat of THE VILLAS II OF ST. ANDREWS PARK AT THE PLANTATION (the "Condominium"), as recorded in Condominium Book 32, Page 41, Public Records of Sarasota County, Florida.

#### **RECITALS**

- A. At the time of execution hereof, the Developer held legal title to all units in the Condominium except for Units 10 and 11, and the owners of said units have joined herein to evidence consent.
- B. The first paragraph of Paragraph 19, "Phased Development," is amended as hereinafter set forth (the balance of Paragraph 19 is unchanged). The first two sentences have been retained as-is, and the balance of that first paragraph is deleted and replaced with the following (new language underscored):
- 19. PHASED DEVELOPMENT. Developer intends to develop this condominium in three phases pursuant to the provisions of Section 718.403, Florida Statutes 1995. There are 12 units in Phase 1. There are 12 units in Phase 2 and 3. Developer reserves the right to modify the number of units in Phases 2 and 3 as follows:—14 units maximum and 12 units minimum for Phase 2, and 12 units maximum and 10 units minimum for Phase 3. If no modifications are made to the number of units presently proposed for each phase, when all phases are submitted to condominium ownership, the condominium will contain a total of 36 units. If modifications are made, upon submission of all phases to condominium ownership the condominium may contain a minimum of 34 units and a maximum of 38 units. There are 12 units proposed for Phase 2, and 9 units proposed for Phase 3. An amended plat is attached hereto showing this unit style and configuration. Developer reserves the right to modify the number of units in Phases 2 and 3 as follows: 14 units maximum and 12 units minimum for Phase 2, and 10 units maximum and 8 units minimum for Phase 3. If no modifications are made to the number of units presently proposed for each phase, when all phases are submitted to condominium ownership, the condominium will contain a total of 33 units. If modifications are made, upon submission of all