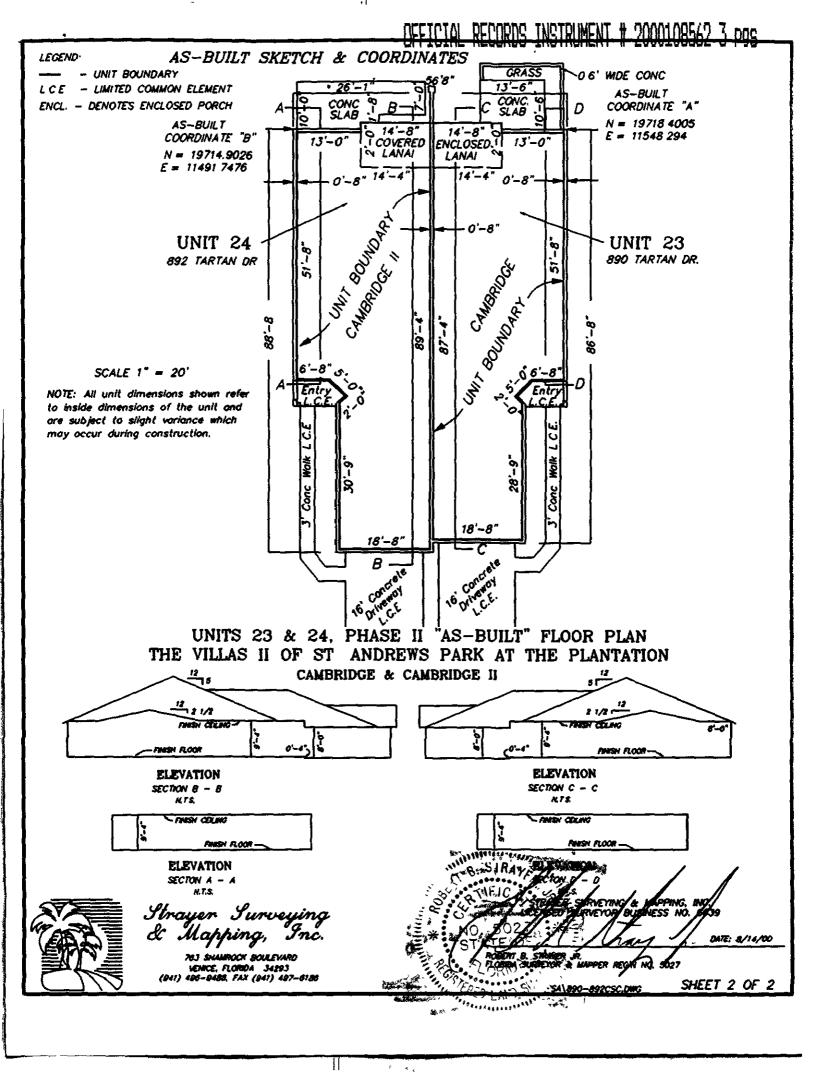

#### <u>TO</u> DECLARATION OF CONDOMINIUM OF

THE VILLAS II OF ST. ANDREWS PARK AT THE PLANTATION

PURSUANT to Section 718.104(4)(e), Florida Statutes, and the provisions of the Declaration of Condominium of The Villas II of St. Andrews Park at the Plantation as recorded in the Official Records as Instrument #1998122841, Public Records of Sarasota County, Florida, Plantation Development No. II, a Florida general partnership, as Developer of The Villas II of St. Andrews Park at the Plantation hereby amends the survey and plot plan attached as Exhibit "A" to said Declaration of Condominium and recorded in Condominium Book 32, Page 41 of the Public Records of Sarasota County, Florida, in accordance with the Certificate of Surveyor attached hereto and by this reference made a part hereof.

# SECOND AMENDMENT TO DECLARATION OF CONDOMINIUM of THE VILLAS II OF ST. ANDREWS PARK AT THE PLANTATION

This is an Amendment to the Declaration of Condominium of THE VILLAS II OF ST. ANDREWS PARK AT THE PLANTATION, recorded as Official Records Instrument Number 1998122841 in the Public Records of Sarasota County, Florida (the "Declaration"). This will also have the effect of amending the Condominium Plat of THE VILLAS II OF ST. ANDREWS PARK AT THE PLANTATION (the "Condominium"), as recorded in Condominium Book 32, Page 41, Public Records of Sarasota County, Florida.

#### **RECITALS**

- A. At the time of execution hereof, the Developer held legal title to all units in the Condominium except for Units 10 and 11, and the owners of said units have joined herein to evidence consent.
- B. The first paragraph of Paragraph 19, "Phased Development," is amended as hereinafter set forth (the balance of Paragraph 19 is unchanged). The first two sentences have been retained as-is, and the balance of that first paragraph is deleted and replaced with the following (new language underscored):
- 19. PHASED DEVELOPMENT. Developer intends to develop this condominium in three phases pursuant to the provisions of Section 718.403, Florida Statutes 1995. There are 12 units in Phase 1. There are 12 units in Phase 2 and 3. Developer reserves the right to modify the number of units in Phases 2 and 3 as follows:—14 units maximum and 12 units minimum for Phase 2, and 12 units maximum and 10 units minimum for Phase 3. If no modifications are made to the number of units presently proposed for each phase, when all phases are submitted to condominium ownership, the condominium will contain a total of 36 units. If modifications are made, upon submission of all phases to condominium ownership the condominium may contain a minimum of 34 units and a maximum of 38 units. There are 12 units proposed for Phase 2, and 9 units proposed for Phase 3. An amended plat is attached hereto showing this unit style and configuration. Developer reserves the right to modify the number of units in Phases 2 and 3 as follows: 14 units maximum and 12 units minimum for Phase 2, and 10 units maximum and 8 units minimum for Phase 3. If no modifications are made to the number of units presently proposed for each phase, when all phases are submitted to condominium ownership, the condominium will contain a total of 33 units. If modifications are made, upon submission of all