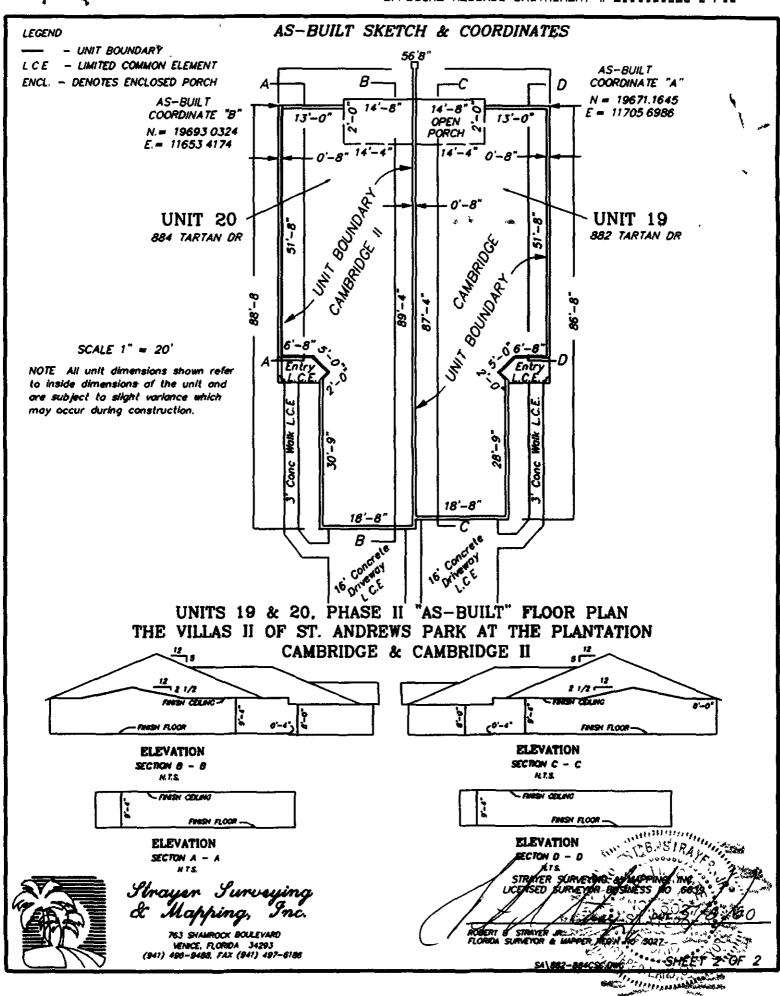

#### <u>TO</u> DECLARATION OF CONDOMINIUM OF

THE VILLAS II OF ST. ANDREWS PARK AT THE PLANTATION

PURSUANT to Section 718.104(4)(e), Florida Statutes, and the provisions of the Declaration of Condominium of The Villas II of St. Andrews Park at the Plantation as recorded in the Official Records as Instrument #1998122841, Public Records of Sarasota County, Florida, Plantation Development No. II, a Florida general partnership, as Developer of The Villas II of St. Andrews Park at the Plantation hereby amends the survey and plot plan attached as Exhibit "A" to said Declaration of Condominium and recorded in Condominium Book 32, Page 41 of the Public Records of Sarasota County, Florida, in accordance with the Certificate of Surveyor attached hereto and by this reference made a part hereof.

# SECOND AMENDMENT TO DECLARATION OF CONDOMINIUM of THE VILLAS II OF ST. ANDREWS PARK AT THE PLANTATION

This is an Amendment to the Declaration of Condominium of THE VILLAS II OF ST. ANDREWS PARK AT THE PLANTATION, recorded as Official Records Instrument Number 1998122841 in the Public Records of Sarasota County, Florida (the "Declaration"). This will also have the effect of amending the Condominium Plat of THE VILLAS II OF ST. ANDREWS PARK AT THE PLANTATION (the "Condominium"), as recorded in Condominium Book 32, Page 41, Public Records of Sarasota County, Florida.

#### **RECITALS**

- A. At the time of execution hereof, the Developer held legal title to all units in the Condominium except for Units 10 and 11, and the owners of said units have joined herein to evidence consent.
- B. The first paragraph of Paragraph 19, "Phased Development," is amended as hereinafter set forth (the balance of Paragraph 19 is unchanged). The first two sentences have been retained as-is, and the balance of that first paragraph is deleted and replaced with the following (new language underscored):
- 19. PHASED DEVELOPMENT. Developer intends to develop this condominium in three phases pursuant to the provisions of Section 718.403, Florida Statutes 1995. There are 12 units in Phase 1. There are 12 units in Phase 2 and 3. Developer reserves the right to modify the number of units in Phases 2 and 3 as follows:—14 units maximum and 12 units minimum for Phase 2, and 12 units maximum and 10 units minimum for Phase 3. If no modifications are made to the number of units presently proposed for each phase, when all phases are submitted to condominium ownership, the condominium will contain a total of 36 units. If modifications are made, upon submission of all phases to condominium ownership the condominium may contain a minimum of 34 units and a maximum of 38 units. There are 12 units proposed for Phase 2, and 9 units proposed for Phase 3. An amended plat is attached hereto showing this unit style and configuration. Developer reserves the right to modify the number of units in Phases 2 and 3 as follows: 14 units maximum and 12 units minimum for Phase 2, and 10 units maximum and 8 units minimum for Phase 3. If no modifications are made to the number of units presently proposed for each phase, when all phases are submitted to condominium ownership, the condominium will contain a total of 33 units. If modifications are made, upon submission of all