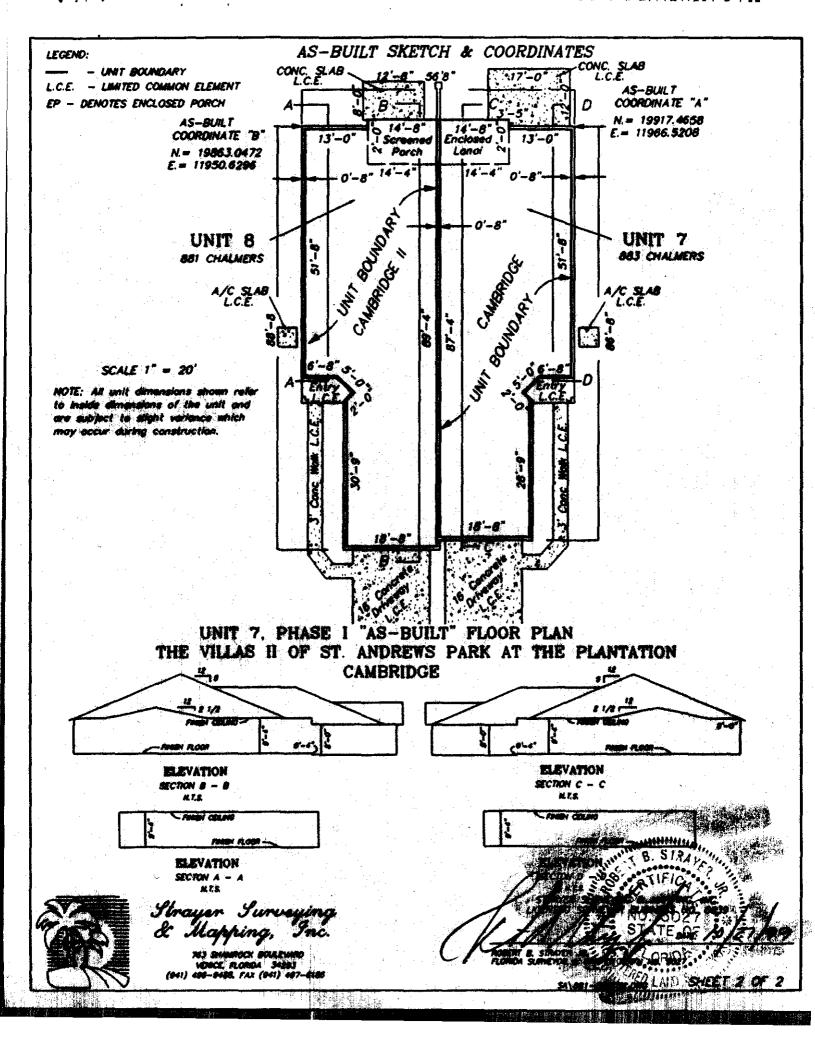

#### <u>TO</u> DECLARATION OF CONDOMINIUM OF

THE VILLAS II OF ST. ANDREWS PARK AT THE PLANTATION

PURSUANT to Section 718.104(4)(e), Florida Statutes, and the provisions of the Declaration of Condominium of The Villas II of St. Andrews Park at the Plantation as recorded in the Official Records as Instrument #1998122841, Public Records of Sarasota County, Florida, Plantation Development No. II, a Florida general partnership, as Developer of The Villas II of St. Andrews Park at the Plantation hereby amends the survey and plot plan attached as Exhibit "A" to said Declaration of Condominium and recorded in Condominium Book 32, Page 41 of the Public Records of Sarasota County, Florida, in accordance with the Certificate of Surveyor attached hereto and by this reference made a part hereof.

#### **RECITALS**

- A. At the time of execution hereof, the Developer held legal title to all units in the Condominium except for Units 10 and 11, and the owners of said units have joined herein to evidence consent.
- B. The first paragraph of Paragraph 19, "Phased Development," is amended as hereinafter set forth (the balance of Paragraph 19 is unchanged). The first two sentences have been retained as-is, and the balance of that first paragraph is deleted and replaced with the following (new language underscored):
- 19. PHASED DEVELOPMENT. Developer intends to develop this condominium in three phases pursuant to the provisions of Section 718.403, Florida Statutes 1995. There are 12 units in Phase 1. There are 12 units in Phase 2 and 3. Developer reserves the right to modify the number of units in Phases 2 and 3 as follows:—14 units maximum and 12 units minimum for Phase 2, and 12 units maximum and 10 units minimum for Phase 3. If no modifications are made to the number of units presently proposed for each phase, when all phases are submitted to condominium ownership, the condominium will contain a total of 36 units. If modifications are made, upon submission of all phases to condominium ownership the condominium may contain a minimum of 34 units and a maximum of 38 units. There are 12 units proposed for Phase 2, and 9 units proposed for Phase 3. An amended plat is attached hereto showing this unit style and configuration. Developer reserves the right to modify the number of units in Phases 2 and 3 as follows: 14 units maximum and 12 units minimum for Phase 2, and 10 units maximum and 8 units minimum for Phase 3. If no modifications are made to the number of units presently proposed for each phase, when all phases are submitted to condominium ownership, the condominium will contain a total of 33 units. If modifications are made, upon submission of all