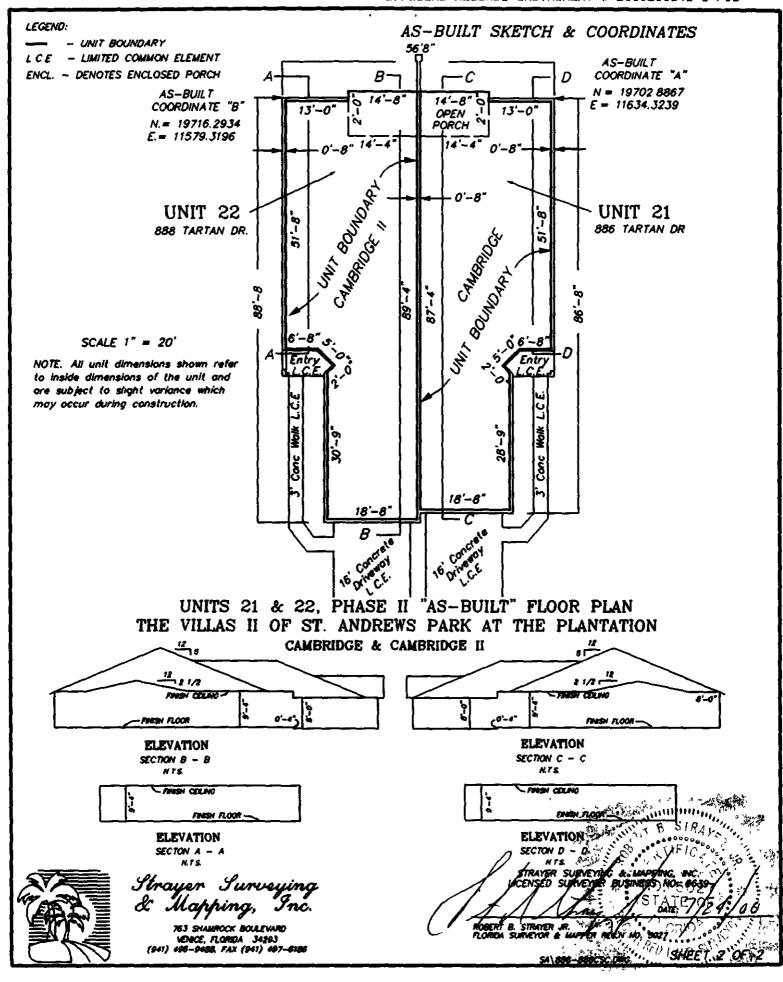

#### <u>TO</u> DECLARATION OF CONDOMINIUM OF

THE VILLAS II OF ST. ANDREWS PARK AT THE PLANTATION

PURSUANT to Section 718.104(4)(e), Florida Statutes, and the provisions of the Declaration of Condominium of The Villas II of St. Andrews Park at the Plantation as recorded in the Official Records as Instrument #1998122841, Public Records of Sarasota County, Florida, Plantation Development No. II, a Florida general partnership, as Developer of The Villas II of St. Andrews Park at the Plantation hereby amends the survey and plot plan attached as Exhibit "A" to said Declaration of Condominium and recorded in Condominium Book 32, Page 41 of the Public Records of Sarasota County, Florida, in accordance with the Certificate of Surveyor attached hereto and by this reference made a part hereof.

# SECOND AMENDMENT TO DECLARATION OF CONDOMINIUM of THE VILLAS II OF ST. ANDREWS PARK AT THE PLANTATION

This is an Amendment to the Declaration of Condominium of THE VILLAS II OF ST. ANDREWS PARK AT THE PLANTATION, recorded as Official Records Instrument Number 1998122841 in the Public Records of Sarasota County, Florida (the "Declaration"). This will also have the effect of amending the Condominium Plat of THE VILLAS II OF ST. ANDREWS PARK AT THE PLANTATION (the "Condominium"), as recorded in Condominium Book 32, Page 41, Public Records of Sarasota County, Florida.

#### **RECITALS**

- A. At the time of execution hereof, the Developer held legal title to all units in the Condominium except for Units 10 and 11, and the owners of said units have joined herein to evidence consent.
- B. The first paragraph of Paragraph 19, "Phased Development," is amended as hereinafter set forth (the balance of Paragraph 19 is unchanged). The first two sentences have been retained as-is, and the balance of that first paragraph is deleted and replaced with the following (new language underscored):
- 19. PHASED DEVELOPMENT. Developer intends to develop this condominium in three phases pursuant to the provisions of Section 718.403, Florida Statutes 1995. There are 12 units in Phase 1. There are 12 units in Phase 2 and 3. Developer reserves the right to modify the number of units in Phases 2 and 3 as follows:—14 units maximum and 12 units minimum for Phase 2, and 12 units maximum and 10 units minimum for Phase 3. If no modifications are made to the number of units presently proposed for each phase, when all phases are submitted to condominium ownership, the condominium will contain a total of 36 units. If modifications are made, upon submission of all phases to condominium ownership the condominium may contain a minimum of 34 units and a maximum of 38 units. There are 12 units proposed for Phase 2, and 9 units proposed for Phase 3. An amended plat is attached hereto showing this unit style and configuration. Developer reserves the right to modify the number of units in Phases 2 and 3 as follows: 14 units maximum and 12 units minimum for Phase 2, and 10 units maximum and 8 units minimum for Phase 3. If no modifications are made to the number of units presently proposed for each phase, when all phases are submitted to condominium ownership, the condominium will contain a total of 33 units. If modifications are made, upon submission of all