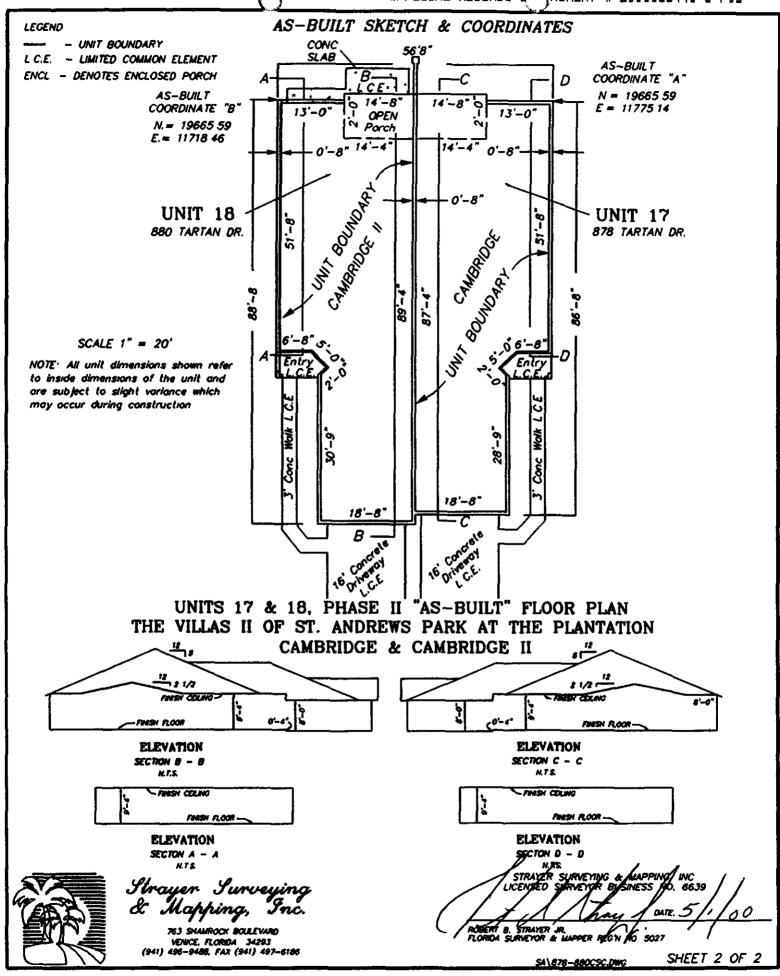

#### <u>TO</u> DECLARATION OF CONDOMINIUM OF

THE VILLAS II OF ST. ANDREWS PARK AT THE PLANTATION

PURSUANT to Section 718.104(4)(e), Florida Statutes, and the provisions of the Declaration of Condominium of The Villas II of St. Andrews Park at the Plantation as recorded in the Official Records as Instrument #1998122841, Public Records of Sarasota County, Florida, Plantation Development No. II, a Florida general partnership, as Developer of The Villas II of St. Andrews Park at the Plantation hereby amends the survey and plot plan attached as Exhibit "A" to said Declaration of Condominium and recorded in Condominium Book 32, Page 41 of the Public Records of Sarasota County, Florida, in accordance with the Certificate of Surveyor attached hereto and by this reference made a part hereof.

# SECOND AMENDMENT TO DECLARATION OF CONDOMINIUM of THE VILLAS II OF ST. ANDREWS PARK AT THE PLANTATION

This is an Amendment to the Declaration of Condominium of THE VILLAS II OF ST. ANDREWS PARK AT THE PLANTATION, recorded as Official Records Instrument Number 1998122841 in the Public Records of Sarasota County, Florida (the "Declaration"). This will also have the effect of amending the Condominium Plat of THE VILLAS II OF ST. ANDREWS PARK AT THE PLANTATION (the "Condominium"), as recorded in Condominium Book 32, Page 41, Public Records of Sarasota County, Florida.

#### **RECITALS**

- A. At the time of execution hereof, the Developer held legal title to all units in the Condominium except for Units 10 and 11, and the owners of said units have joined herein to evidence consent.
- B. The first paragraph of Paragraph 19, "Phased Development," is amended as hereinafter set forth (the balance of Paragraph 19 is unchanged). The first two sentences have been retained as-is, and the balance of that first paragraph is deleted and replaced with the following (new language underscored):
- 19. PHASED DEVELOPMENT. Developer intends to develop this condominium in three phases pursuant to the provisions of Section 718.403, Florida Statutes 1995. There are 12 units in Phase 1. There are 12 units in Phase 2 and 3. Developer reserves the right to modify the number of units in Phases 2 and 3 as follows:—14 units maximum and 12 units minimum for Phase 2, and 12 units maximum and 10 units minimum for Phase 3. If no modifications are made to the number of units presently proposed for each phase, when all phases are submitted to condominium ownership, the condominium will contain a total of 36 units. If modifications are made, upon submission of all phases to condominium ownership the condominium may contain a minimum of 34 units and a maximum of 38 units. There are 12 units proposed for Phase 2, and 9 units proposed for Phase 3. An amended plat is attached hereto showing this unit style and configuration. Developer reserves the right to modify the number of units in Phases 2 and 3 as follows: 14 units maximum and 12 units minimum for Phase 2, and 10 units maximum and 8 units minimum for Phase 3. If no modifications are made to the number of units presently proposed for each phase, when all phases are submitted to condominium ownership, the condominium will contain a total of 33 units. If modifications are made, upon submission of all