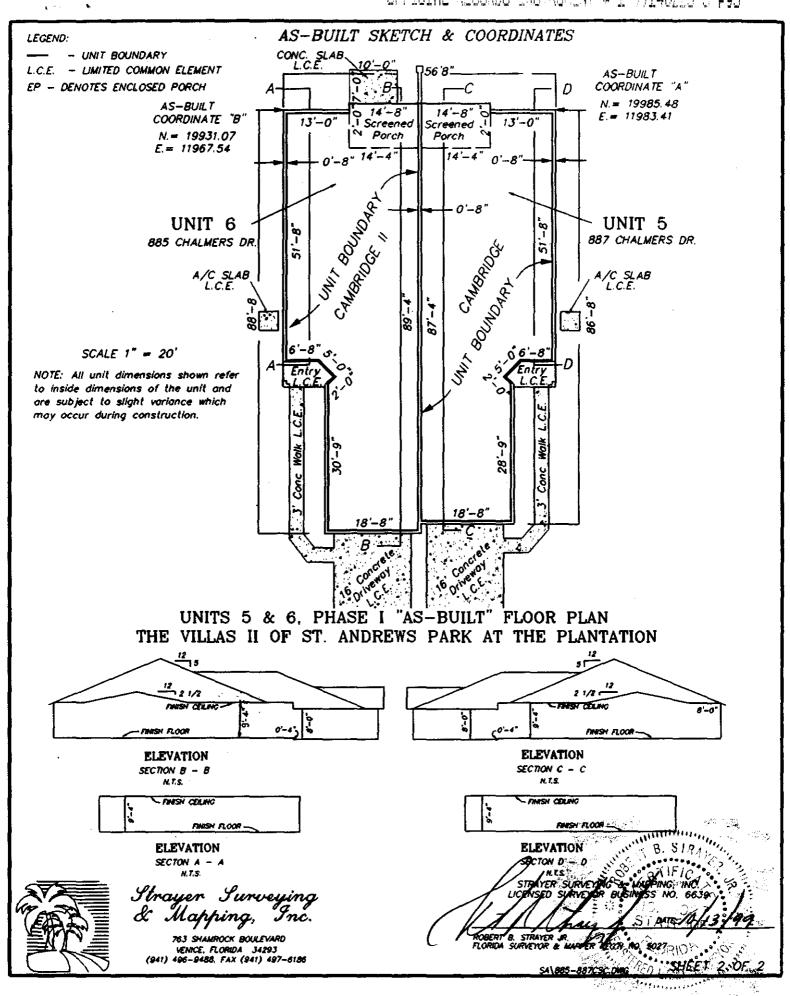

#### <u>TO</u> DECLARATION OF CONDOMINIUM OF

THE VILLAS II OF ST. ANDREWS PARK AT THE PLANTATION

PURSUANT to Section 718.104(4)(e), Florida Statutes, and the provisions of the Declaration of Condominium of The Villas II of St. Andrews Park at the Plantation as recorded in the Official Records as Instrument #1998122841, Public Records of Sarasota County, Florida, Plantation Development No. II, a Florida general partnership, as Developer of The Villas II of St. Andrews Park at the Plantation hereby amends the survey and plot plan attached as Exhibit "A" to said Declaration of Condominium and recorded in Condominium Book 32, Page 41 of the Public Records of Sarasota County, Florida, in accordance with the Certificate of Surveyor attached hereto and by this reference made a part hereof.