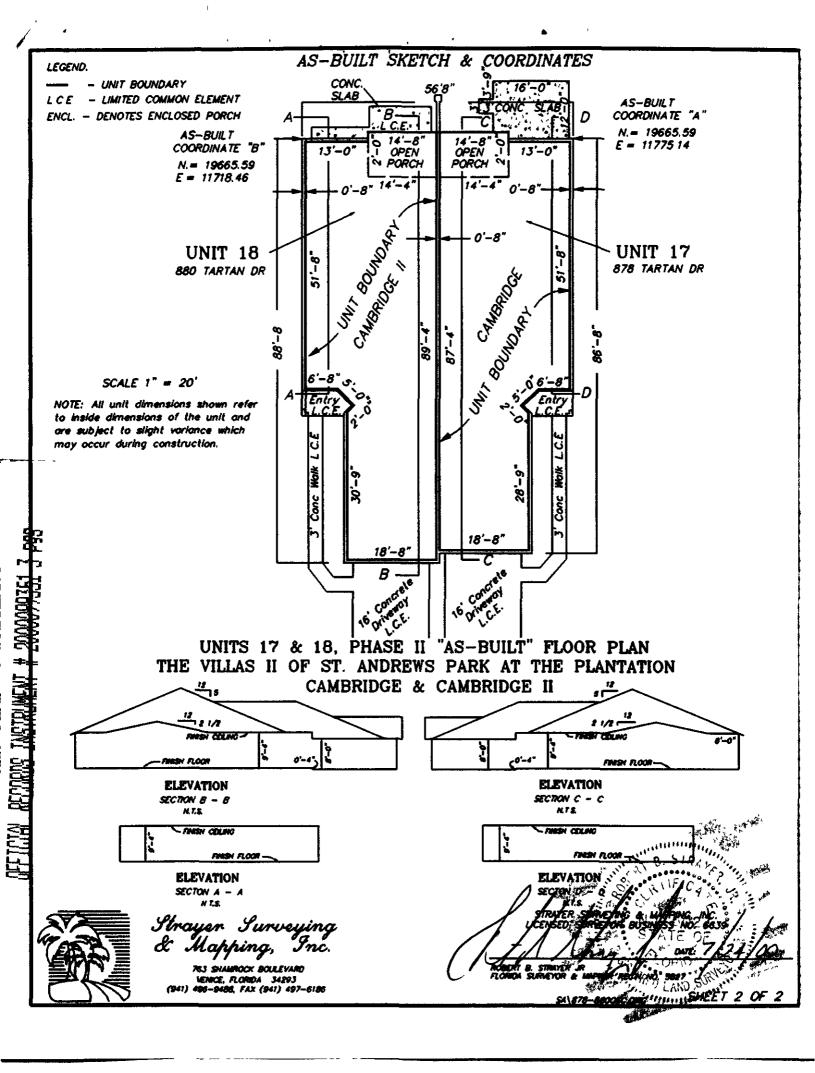

#### <u>TO</u> DECLARATION OF CONDOMINIUM OF

THE VILLAS II OF ST. ANDREWS PARK AT THE PLANTATION

PURSUANT to Section 718.104(4)(e), Florida Statutes, and the provisions of the Declaration of Condominium of The Villas II of St. Andrews Park at the Plantation as recorded in the Official Records as Instrument #1998122841, Public Records of Sarasota County, Florida, Plantation Development No. II, a Florida general partnership, as Developer of The Villas II of St. Andrews Park at the Plantation hereby amends the survey and plot plan attached as Exhibit "A" to said Declaration of Condominium and recorded in Condominium Book 32, Page 41 of the Public Records of Sarasota County, Florida, in accordance with the Certificate of Surveyor attached hereto and by this reference made a part hereof.

# SECOND AMENDMENT TO DECLARATION OF CONDOMINIUM of THE VILLAS II OF ST. ANDREWS PARK AT THE PLANTATION

This is an Amendment to the Declaration of Condominium of THE VILLAS II OF ST. ANDREWS PARK AT THE PLANTATION, recorded as Official Records Instrument Number 1998122841 in the Public Records of Sarasota County, Florida (the "Declaration"). This will also have the effect of amending the Condominium Plat of THE VILLAS II OF ST. ANDREWS PARK AT THE PLANTATION (the "Condominium"), as recorded in Condominium Book 32, Page 41, Public Records of Sarasota County, Florida.

#### **RECITALS**

- A. At the time of execution hereof, the Developer held legal title to all units in the Condominium except for Units 10 and 11, and the owners of said units have joined herein to evidence consent.
- B. The first paragraph of Paragraph 19, "Phased Development," is amended as hereinafter set forth (the balance of Paragraph 19 is unchanged). The first two sentences have been retained as-is, and the balance of that first paragraph is deleted and replaced with the following (new language underscored):
- 19. PHASED DEVELOPMENT. Developer intends to develop this condominium in three phases pursuant to the provisions of Section 718.403, Florida Statutes 1995. There are 12 units in Phase 1. There are 12 units in Phase 2 and 3. Developer reserves the right to modify the number of units in Phases 2 and 3 as follows:—14 units maximum and 12 units minimum for Phase 2, and 12 units maximum and 10 units minimum for Phase 3. If no modifications are made to the number of units presently proposed for each phase, when all phases are submitted to condominium ownership, the condominium will contain a total of 36 units. If modifications are made, upon submission of all phases to condominium ownership the condominium may contain a minimum of 34 units and a maximum of 38 units. There are 12 units proposed for Phase 2, and 9 units proposed for Phase 3. An amended plat is attached hereto showing this unit style and configuration. Developer reserves the right to modify the number of units in Phases 2 and 3 as follows: 14 units maximum and 12 units minimum for Phase 2, and 10 units maximum and 8 units minimum for Phase 3. If no modifications are made to the number of units presently proposed for each phase, when all phases are submitted to condominium ownership, the condominium will contain a total of 33 units. If modifications are made, upon submission of all