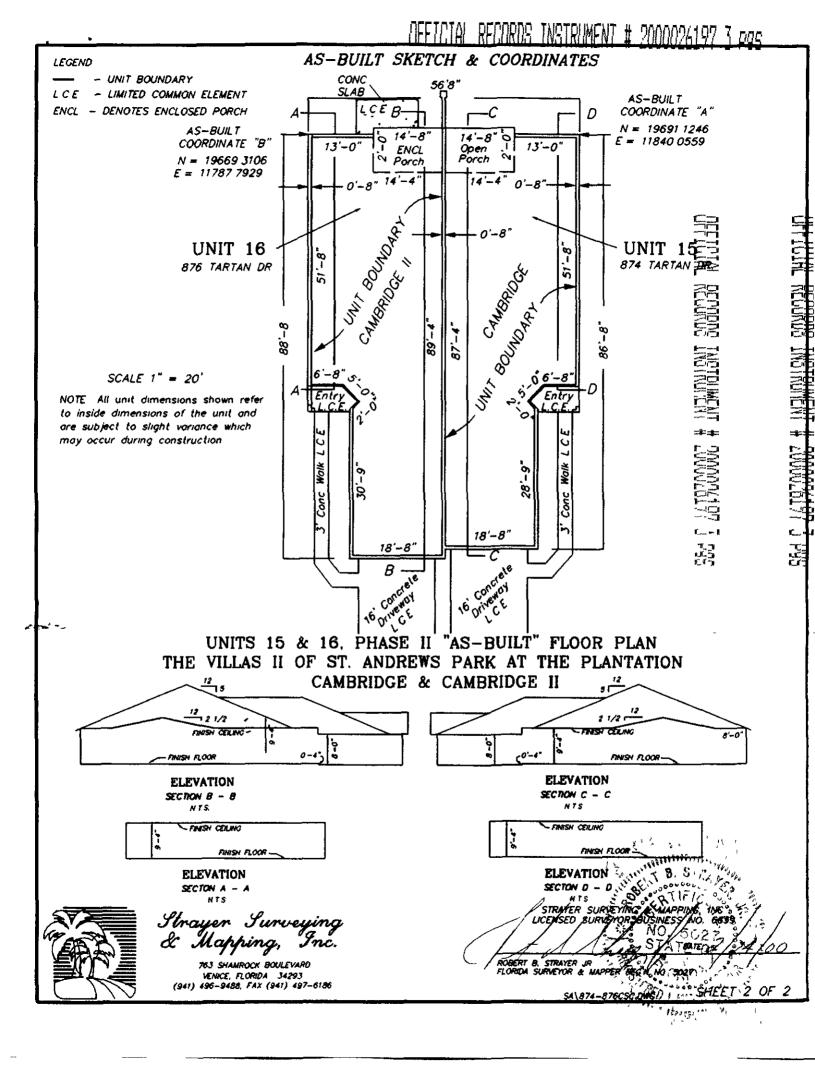

#### **RECITALS**

- A. At the time of execution hereof, the Developer held legal title to all units in the Condominium except for Units 10 and 11, and the owners of said units have joined herein to evidence consent.
- B. The first paragraph of Paragraph 19, "Phased Development," is amended as hereinafter set forth (the balance of Paragraph 19 is unchanged). The first two sentences have been retained as-is, and the balance of that first paragraph is deleted and replaced with the following (new language underscored):
- 19. PHASED DEVELOPMENT. Developer intends to develop this condominium in three phases pursuant to the provisions of Section 718.403, Florida Statutes 1995. There are 12 units in Phase 1. There are 12 units in Phase 2 and 3. Developer reserves the right to modify the number of units in Phases 2 and 3 as follows:—14 units maximum and 12 units minimum for Phase 2, and 12 units maximum and 10 units minimum for Phase 3. If no modifications are made to the number of units presently proposed for each phase, when all phases are submitted to condominium ownership, the condominium will contain a total of 36 units. If modifications are made, upon submission of all phases to condominium ownership the condominium may contain a minimum of 34 units and a maximum of 38 units. There are 12 units proposed for Phase 2, and 9 units proposed for Phase 3. An amended plat is attached hereto showing this unit style and configuration. Developer reserves the right to modify the number of units in Phases 2 and 3 as follows: 14 units maximum and 12 units minimum for Phase 2, and 10 units maximum and 8 units minimum for Phase 3. If no modifications are made to the number of units presently proposed for each phase, when all phases are submitted to condominium ownership, the condominium will contain a total of 33 units. If modifications are made, upon submission of all

#### RECITALS

- At the time of execution hereof, the Developer held legal title to all units in the Condominium except for Units 10 and 11, and the owners of said units have joined herein to evidence consent.
- The first paragraph of Paragraph 19, "Phased Development," is amended as hereinafter set forth (the balance of Paragraph 19 is unchanged). The first two sentences have been retained as-is, and the balance of that first paragraph is deleted and replaced with the following (new language underscored):
- 19. PHASED DEVELOPMENT. Developer intends to develop this condominium in three phases pursuant to the provisions of Section 718.403, Florida Statutes 1995. There are 12 units in Phase 1. There are 12 units proposed for Phases 2 and 3. Developer reserves the right to modify the number of units in Phases 2 and 3 as follows: 14 units maximum and 12 units minimum for Phase 2, and 12 units maximum and 10 units minimum for Phase 3. If no modifications are made-to the number-of units-presently-proposed-for each phase, when-all phases-are submitted to condominium ownership, the condominium will contain a total-of 36 units. If modifications are made, upon submission of all phases to condeminium ownership the condominium may contain a minimum of 34 units and a maximum of 38 units. There are 12 units proposed for Phase 2, and 9 units proposed for Phase 3. An amended plat is attached hereto showing this unit style and configuration. Developer reserves the right to modify the number of units in Phases 2 and 3 as follows: 14 units maximum and 12 units minimum for Phase 2, and 10 units maximum and 8 units minimum for Phase 3. If no modifications are made to the number of units presently proposed for each phase, when all phases are submitted to condominium ownership, the condominium will contain a total of 33 units. If modifications are made, upon submission of all