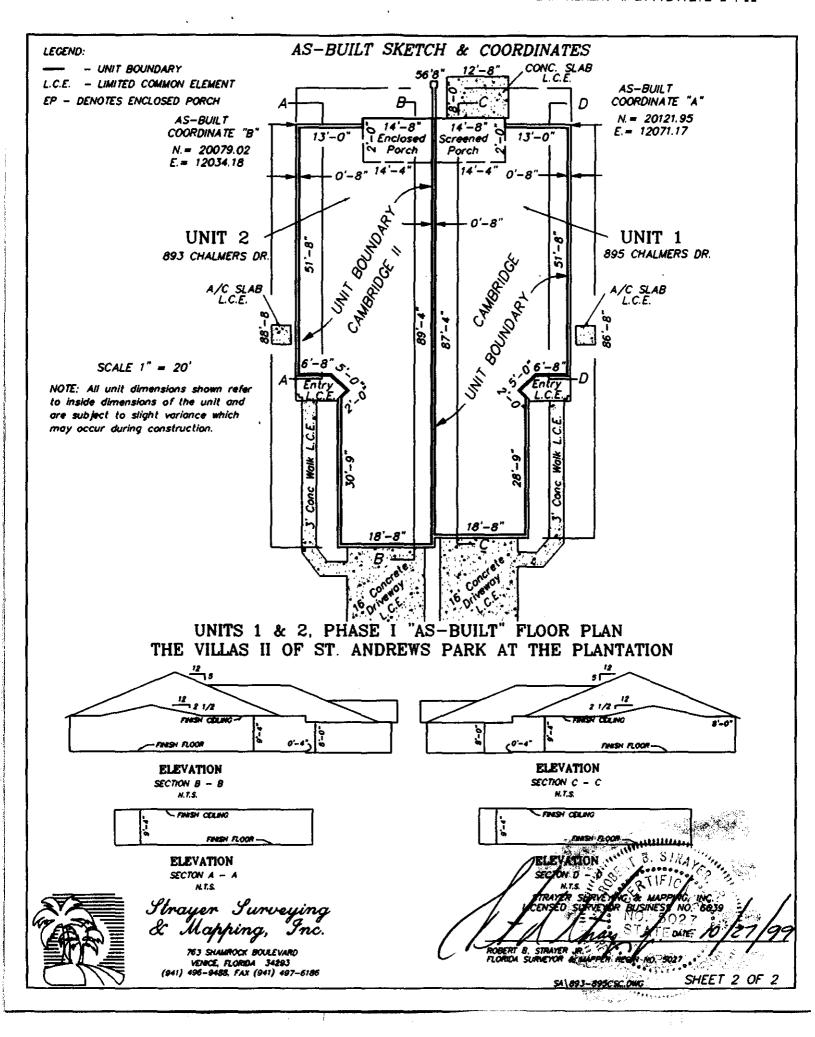

#### <u>TO</u> DECLARATION OF CONDOMINIUM OF

THE VILLAS II OF ST. ANDREWS PARK AT THE PLANTATION

PURSUANT to Section 718.104(4)(e), Florida Statutes, and the provisions of the Declaration of Condominium of The Villas II of St. Andrews Park at the Plantation as recorded in the Official Records as Instrument #1998122841, Public Records of Sarasota County, Florida, Plantation Development No. II, a Florida general partnership, as Developer of The Villas II of St. Andrews Park at the Plantation hereby amends the survey and plot plan attached as Exhibit "A" to said Declaration of Condominium and recorded in Condominium Book 32, Page 41 of the Public Records of Sarasota County, Florida, in accordance with the Certificate of Surveyor attached hereto and by this reference made a part hereof.

#### **RECITALS**

- A. At the time of execution hereof, the Developer held legal title to all units in the Condominium except for Units 10 and 11, and the owners of said units have joined herein to evidence consent.
- B. The first paragraph of Paragraph 19, "Phased Development," is amended as hereinafter set forth (the balance of Paragraph 19 is unchanged). The first two sentences have been retained as-is, and the balance of that first paragraph is deleted and replaced with the following (new language underscored):
- 19. PHASED DEVELOPMENT. Developer intends to develop this condominium in three phases pursuant to the provisions of Section 718.403, Florida Statutes 1995. There are 12 units in Phase 1. There are 12 units in Phase 2 and 3. Developer reserves the right to modify the number of units in Phases 2 and 3 as follows:—14 units maximum and 12 units minimum for Phase 2, and 12 units maximum and 10 units minimum for Phase 3. If no modifications are made to the number of units presently proposed for each phase, when all phases are submitted to condominium ownership, the condominium will contain a total of 36 units. If modifications are made, upon submission of all phases to condominium ownership the condominium may contain a minimum of 34 units and a maximum of 38 units. There are 12 units proposed for Phase 2, and 9 units proposed for Phase 3. An amended plat is attached hereto showing this unit style and configuration. Developer reserves the right to modify the number of units in Phases 2 and 3 as follows: 14 units maximum and 12 units minimum for Phase 2, and 10 units maximum and 8 units minimum for Phase 3. If no modifications are made to the number of units presently proposed for each phase, when all phases are submitted to condominium ownership, the condominium will contain a total of 33 units. If modifications are made, upon submission of all