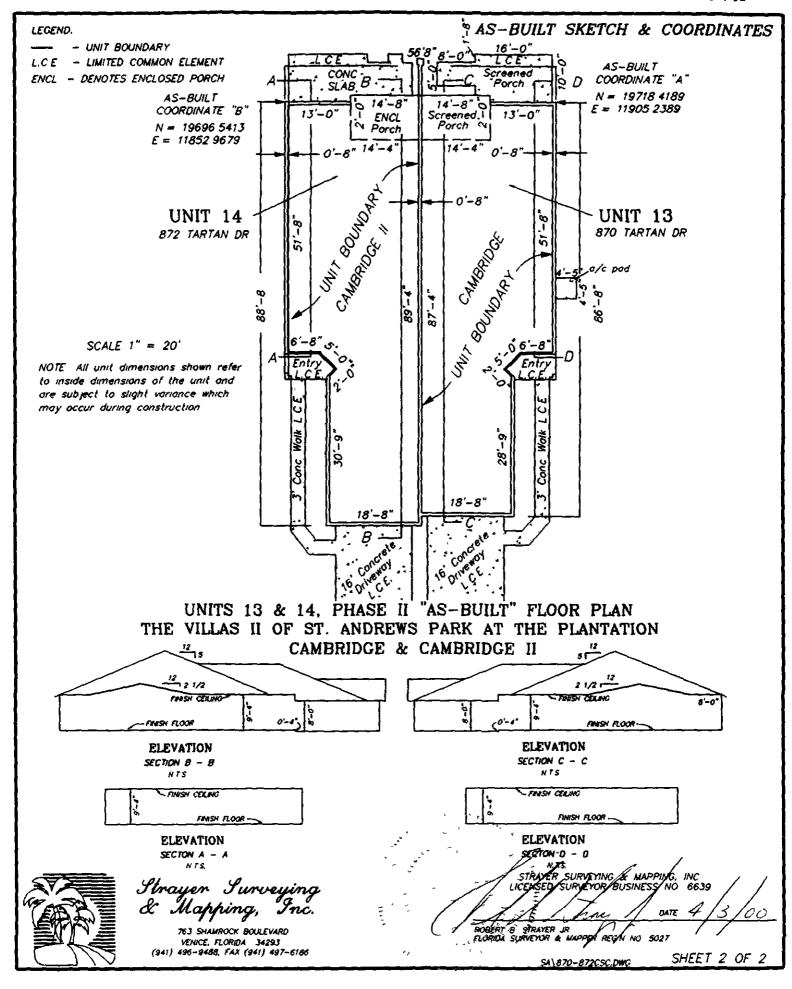

#### <u>TO</u> DECLARATION OF CONDOMINIUM OF

THE VILLAS II OF ST. ANDREWS PARK AT THE PLANTATION

PURSUANT to Section 718.104(4)(e), Florida Statutes, and the provisions of the Declaration of Condominium of The Villas II of St. Andrews Park at the Plantation as recorded in the Official Records as Instrument #1998122841, Public Records of Sarasota County, Florida, Plantation Development No. II, a Florida general partnership, as Developer of The Villas II of St. Andrews Park at the Plantation hereby amends the survey and plot plan attached as Exhibit "A" to said Declaration of Condominium and recorded in Condominium Book 32, Page 41 of the Public Records of Sarasota County, Florida, in accordance with the Certificate of Surveyor attached hereto and by this reference made a part hereof.

# SECOND AMENDMENT TO DECLARATION OF CONDOMINIUM of THE VILLAS II OF ST. ANDREWS PARK AT THE PLANTATION

This is an Amendment to the Declaration of Condominium of THE VILLAS II OF ST. ANDREWS PARK AT THE PLANTATION, recorded as Official Records Instrument Number 1998122841 in the Public Records of Sarasota County, Florida (the "Declaration"). This will also have the effect of amending the Condominium Plat of THE VILLAS II OF ST. ANDREWS PARK AT THE PLANTATION (the "Condominium"), as recorded in Condominium Book 32, Page 41, Public Records of Sarasota County, Florida.

#### **RECITALS**

- A. At the time of execution hereof, the Developer held legal title to all units in the Condominium except for Units 10 and 11, and the owners of said units have joined herein to evidence consent.
- B. The first paragraph of Paragraph 19, "Phased Development," is amended as hereinafter set forth (the balance of Paragraph 19 is unchanged). The first two sentences have been retained as-is, and the balance of that first paragraph is deleted and replaced with the following (new language underscored):
- 19. PHASED DEVELOPMENT. Developer intends to develop this condominium in three phases pursuant to the provisions of Section 718.403, Florida Statutes 1995. There are 12 units in Phase 1. There are 12 units in Phase 2 and 3. Developer reserves the right to modify the number of units in Phases 2 and 3 as follows:—14 units maximum and 12 units minimum for Phase 2, and 12 units maximum and 10 units minimum for Phase 3. If no modifications are made to the number of units presently proposed for each phase, when all phases are submitted to condominium ownership, the condominium will contain a total of 36 units. If modifications are made, upon submission of all phases to condominium ownership the condominium may contain a minimum of 34 units and a maximum of 38 units. There are 12 units proposed for Phase 2, and 9 units proposed for Phase 3. An amended plat is attached hereto showing this unit style and configuration. Developer reserves the right to modify the number of units in Phases 2 and 3 as follows: 14 units maximum and 12 units minimum for Phase 2, and 10 units maximum and 8 units minimum for Phase 3. If no modifications are made to the number of units presently proposed for each phase, when all phases are submitted to condominium ownership, the condominium will contain a total of 33 units. If modifications are made, upon submission of all