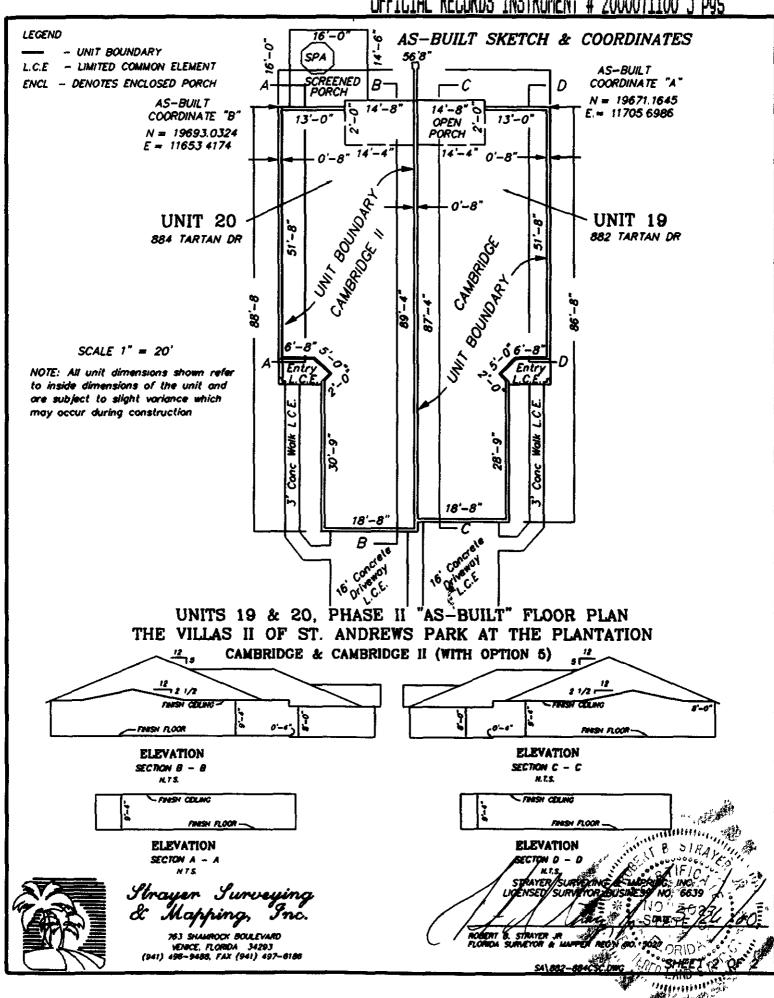

#### **RECITALS**

- A. At the time of execution hereof, the Developer held legal title to all units in the Condominium except for Units 10 and 11, and the owners of said units have joined herein to evidence consent.
- B. The first paragraph of Paragraph 19, "Phased Development," is amended as hereinafter set forth (the balance of Paragraph 19 is unchanged). The first two sentences have been retained as-is, and the balance of that first paragraph is deleted and replaced with the following (new language underscored):
- 19. PHASED DEVELOPMENT. Developer intends to develop this condominium in three phases pursuant to the provisions of Section 718.403, Florida Statutes 1995. There are 12 units in Phase 1. There are 12 units in Phase 2 and 3. Developer reserves the right to modify the number of units in Phases 2 and 3 as follows:—14 units maximum and 12 units minimum for Phase 2, and 12 units maximum and 10 units minimum for Phase 3. If no modifications are made to the number of units presently proposed for each phase, when all phases are submitted to condominium ownership, the condominium will contain a total of 36 units. If modifications are made, upon submission of all phases to condominium ownership the condominium may contain a minimum of 34 units and a maximum of 38 units. There are 12 units proposed for Phase 2, and 9 units proposed for Phase 3. An amended plat is attached hereto showing this unit style and configuration. Developer reserves the right to modify the number of units in Phases 2 and 3 as follows: 14 units maximum and 12 units minimum for Phase 2, and 10 units maximum and 8 units minimum for Phase 3. If no modifications are made to the number of units presently proposed for each phase, when all phases are submitted to condominium ownership, the condominium will contain a total of 33 units. If modifications are made, upon submission of all

#### RECITALS

- At the time of execution hereof, the Developer held legal title to all units in the Condominium except for Units 10 and 11, and the owners of said units have joined herein to evidence consent.
- The first paragraph of Paragraph 19, "Phased Development," is amended as hereinafter set forth (the balance of Paragraph 19 is unchanged). The first two sentences have been retained as-is, and the balance of that first paragraph is deleted and replaced with the following (new language underscored):
- 19. PHASED DEVELOPMENT. Developer intends to develop this condominium in three phases pursuant to the provisions of Section 718.403, Florida Statutes 1995. There are 12 units in Phase 1. There are 12 units proposed for Phases 2 and 3. Developer reserves the right to modify the number of units in Phases 2 and 3 as follows: 14 units maximum and 12 units minimum for Phase 2, and 12 units maximum and 10 units minimum for Phase 3. If no modifications are made-to the number-of units-presently-proposed-for each phase, when-all phases-are submitted to condominium ownership, the condominium will contain a total-of 36 units. If modifications are made, upon submission of all phases to condeminium ownership the condominium may contain a minimum of 34 units and a maximum of 38 units. There are 12 units proposed for Phase 2, and 9 units proposed for Phase 3. An amended plat is attached hereto showing this unit style and configuration. Developer reserves the right to modify the number of units in Phases 2 and 3 as follows: 14 units maximum and 12 units minimum for Phase 2, and 10 units maximum and 8 units minimum for Phase 3. If no modifications are made to the number of units presently proposed for each phase, when all phases are submitted to condominium ownership, the condominium will contain a total of 33 units. If modifications are made, upon submission of all