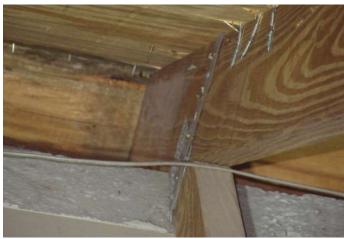

\*This verification form is valid for up to five (5) years provided no material changes have been made to the structure. OIR-B1-1802 (Rev. 01/12) Adopted by Rule 69O-170.0155 Page 1 of 4

|    |      | or greater resistance than 8d common nails spaced a maximum of 6 inches in the field or has a mean uplift resistance of at least 182 psf.                                                                                                                                                                                                                                                 |
|----|------|-------------------------------------------------------------------------------------------------------------------------------------------------------------------------------------------------------------------------------------------------------------------------------------------------------------------------------------------------------------------------------------------|
|    | П    | D. Reinforced Concrete Roof Deck.                                                                                                                                                                                                                                                                                                                                                         |
|    |      | E. Other:                                                                                                                                                                                                                                                                                                                                                                                 |
|    | П    | F. Unknown or unidentified.                                                                                                                                                                                                                                                                                                                                                               |
|    |      | G. No attic access.                                                                                                                                                                                                                                                                                                                                                                       |
| 4. | Ro   | of to Wall Attachment: What is the <u>WEAKEST</u> roof to wall connection? (Do not include attachment of hip/valley jacks within eet of the inside or outside corner of the roof in determination of WEAKEST type)                                                                                                                                                                        |
|    |      | A. Toe Nails                                                                                                                                                                                                                                                                                                                                                                              |
|    |      | ☐ Truss/rafter anchored to top plate of wall using nails driven at an angle through the truss/rafter and attached to the top plate of the wall, or                                                                                                                                                                                                                                        |
|    |      | ☐ Metal connectors that do not meet the minimal conditions or requirements of B, C, or D                                                                                                                                                                                                                                                                                                  |
|    | Mi   | nimal conditions to qualify for categories B, C, or D. All visible metal connectors are:                                                                                                                                                                                                                                                                                                  |
|    |      | ☐ Secured to truss/rafter with a minimum of three (3) nails, <b>and</b>                                                                                                                                                                                                                                                                                                                   |
|    |      | Attached to the wall top plate of the wall framing, or embedded in the bond beam, with less than a ½" gap from the blocking or truss/rafter <b>and</b> blocked no more than 1.5" of the truss/rafter, <b>and</b> free of visible severe corrosion.                                                                                                                                        |
|    | Ш    | B. Clips                                                                                                                                                                                                                                                                                                                                                                                  |
|    |      | ☐ Metal connectors that do not wrap over the top of the truss/rafter, <b>or</b>                                                                                                                                                                                                                                                                                                           |
|    |      | ☐ Metal connectors with a minimum of 1 strap that wraps over the top of the truss/rafter and does not meet the nail position requirements of C or D, but is secured with a minimum of 3 nails.                                                                                                                                                                                            |
|    | Ш    | C. Single Wraps  Metal connectors consisting of a single strap that wraps over the top of the truss/rafter and is secured with a                                                                                                                                                                                                                                                          |
|    |      | minimum of 2 nails on the front side and a minimum of 1 nail on the opposing side.                                                                                                                                                                                                                                                                                                        |
|    |      | D. Double Wraps                                                                                                                                                                                                                                                                                                                                                                           |
|    |      | Metal Connectors consisting of 2 separate straps that are attached to the wall frame, or embedded in the bond beam, on either side of the truss/rafter where each strap wraps over the top of the truss/rafter and is secured with a minimum of 2 nails on the front side, and a minimum of 1 nail on the opposing side, <b>or</b>                                                        |
|    |      | Metal connectors consisting of a single strap that wraps over the top of the truss/rafter, is secured to the wall on both sides, and is secured to the top plate with a minimum of three nails on each side.                                                                                                                                                                              |
|    |      | <ul><li>E. Structural Anchor bolts structurally connected or reinforced concrete roof.</li><li>F. Other:</li></ul>                                                                                                                                                                                                                                                                        |
|    | П    | G. Unknown or unidentified                                                                                                                                                                                                                                                                                                                                                                |
|    |      | H. No attic access                                                                                                                                                                                                                                                                                                                                                                        |
|    |      | 11. 130 data decess                                                                                                                                                                                                                                                                                                                                                                       |
| 5. |      | of Geometry: What is the roof shape? (Do not consider roofs of porches or carports that are attached only to the fascia or wall of host structure over unenclosed space in the determination of roof perimeter or roof area for roof geometry classification).                                                                                                                            |
|    |      | A. Hip Roof Hip roof with no other roof shapes greater than 10% of the total roof system perimeter.  Total length of non-hip features: feet; Total roof system perimeter: feet                                                                                                                                                                                                            |
|    |      | B. Flat Roof  Roof on a building with 5 or more units where at least 90% of the main roof area has a roof slope of less than 2:12. Roof area with slope less than 2:12 sq ft; Total roof area sq ft                                                                                                                                                                                       |
|    |      | C. Other Roof Any roof that does not qualify as either (A) or (B) above.                                                                                                                                                                                                                                                                                                                  |
| 6. | Sec  | <ul> <li>A. SWR (also called Sealed Roof Deck) Self-adhering polymer modified-bitumen roofing underlayment applied directly to the sheathing or foam adhesive SWR barrier (not foamed-on insulation) applied as a supplemental means to protect the dwelling from water intrusion in the event of roof covering loss.</li> <li>B. No SWR.</li> <li>C. Unknown or undetermined.</li> </ul> |
| In | spec | etors Initials M Property Address                                                                                                                                                                                                                                                                                                                                                         |
|    |      |                                                                                                                                                                                                                                                                                                                                                                                           |
| *T | his  | verification form is valid for up to five (5) years provided no material changes have been made to the structure or                                                                                                                                                                                                                                                                       |