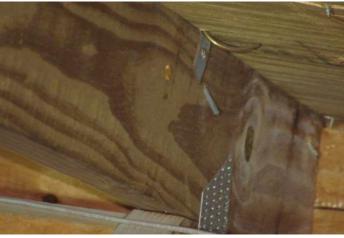

\*This verification form is valid for up to five (5) years provided no material changes have been made to the structure. OIR-B1-1802 (Rev. 01/12) Adopted by Rule 69O-170.0155 Page 1 of 4

|    |      | or greater resistance than 8d common nails spaced a maximum of 6 inches in the field or has a mean uplift resistance of at least 182 psf.                                                                                                                                                                                                                                                 |
|----|------|-------------------------------------------------------------------------------------------------------------------------------------------------------------------------------------------------------------------------------------------------------------------------------------------------------------------------------------------------------------------------------------------|
|    | П    | D. Reinforced Concrete Roof Deck.                                                                                                                                                                                                                                                                                                                                                         |
|    |      | E. Other:                                                                                                                                                                                                                                                                                                                                                                                 |
|    | П    | F. Unknown or unidentified.                                                                                                                                                                                                                                                                                                                                                               |
|    |      | G. No attic access.                                                                                                                                                                                                                                                                                                                                                                       |
| 4. | Ro   | of to Wall Attachment: What is the <u>WEAKEST</u> roof to wall connection? (Do not include attachment of hip/valley jacks within eet of the inside or outside corner of the roof in determination of WEAKEST type)                                                                                                                                                                        |
|    |      | A. Toe Nails                                                                                                                                                                                                                                                                                                                                                                              |
|    |      | ☐ Truss/rafter anchored to top plate of wall using nails driven at an angle through the truss/rafter and attached to the top plate of the wall, or                                                                                                                                                                                                                                        |
|    |      | ☐ Metal connectors that do not meet the minimal conditions or requirements of B, C, or D                                                                                                                                                                                                                                                                                                  |
|    | Mi   | nimal conditions to qualify for categories B, C, or D. All visible metal connectors are:                                                                                                                                                                                                                                                                                                  |
|    |      | ☐ Secured to truss/rafter with a minimum of three (3) nails, <b>and</b>                                                                                                                                                                                                                                                                                                                   |
|    |      | Attached to the wall top plate of the wall framing, or embedded in the bond beam, with less than a ½" gap from the blocking or truss/rafter <b>and</b> blocked no more than 1.5" of the truss/rafter, <b>and</b> free of visible severe corrosion.                                                                                                                                        |
|    | Ш    | B. Clips                                                                                                                                                                                                                                                                                                                                                                                  |
|    |      | ☐ Metal connectors that do not wrap over the top of the truss/rafter, <b>or</b>                                                                                                                                                                                                                                                                                                           |
|    |      | ☐ Metal connectors with a minimum of 1 strap that wraps over the top of the truss/rafter and does not meet the nail position requirements of C or D, but is secured with a minimum of 3 nails.                                                                                                                                                                                            |
|    | Ш    | C. Single Wraps  Metal connectors consisting of a single strap that wraps over the top of the truss/rafter and is secured with a                                                                                                                                                                                                                                                          |
|    |      | minimum of 2 nails on the front side and a minimum of 1 nail on the opposing side.                                                                                                                                                                                                                                                                                                        |
|    |      | D. Double Wraps                                                                                                                                                                                                                                                                                                                                                                           |
|    |      | Metal Connectors consisting of 2 separate straps that are attached to the wall frame, or embedded in the bond beam, on either side of the truss/rafter where each strap wraps over the top of the truss/rafter and is secured with a minimum of 2 nails on the front side, and a minimum of 1 nail on the opposing side, <b>or</b>                                                        |
|    |      | Metal connectors consisting of a single strap that wraps over the top of the truss/rafter, is secured to the wall on both sides, and is secured to the top plate with a minimum of three nails on each side.                                                                                                                                                                              |
|    |      | <ul><li>E. Structural Anchor bolts structurally connected or reinforced concrete roof.</li><li>F. Other:</li></ul>                                                                                                                                                                                                                                                                        |
|    | П    | G. Unknown or unidentified                                                                                                                                                                                                                                                                                                                                                                |
|    |      | H. No attic access                                                                                                                                                                                                                                                                                                                                                                        |
|    |      | 11. 130 data decess                                                                                                                                                                                                                                                                                                                                                                       |
| 5. |      | of Geometry: What is the roof shape? (Do not consider roofs of porches or carports that are attached only to the fascia or wall of host structure over unenclosed space in the determination of roof perimeter or roof area for roof geometry classification).                                                                                                                            |
|    |      | A. Hip Roof Hip roof with no other roof shapes greater than 10% of the total roof system perimeter.  Total length of non-hip features: feet; Total roof system perimeter: feet                                                                                                                                                                                                            |
|    |      | B. Flat Roof  Roof on a building with 5 or more units where at least 90% of the main roof area has a roof slope of less than 2:12. Roof area with slope less than 2:12 sq ft; Total roof area sq ft                                                                                                                                                                                       |
|    |      | C. Other Roof Any roof that does not qualify as either (A) or (B) above.                                                                                                                                                                                                                                                                                                                  |
| 6. | Sec  | <ul> <li>A. SWR (also called Sealed Roof Deck) Self-adhering polymer modified-bitumen roofing underlayment applied directly to the sheathing or foam adhesive SWR barrier (not foamed-on insulation) applied as a supplemental means to protect the dwelling from water intrusion in the event of roof covering loss.</li> <li>B. No SWR.</li> <li>C. Unknown or undetermined.</li> </ul> |
| In | spec | etors Initials M Property Address                                                                                                                                                                                                                                                                                                                                                         |
|    |      |                                                                                                                                                                                                                                                                                                                                                                                           |
| *T | his  | verification form is valid for up to five (5) years provided no material changes have been made to the structure or                                                                                                                                                                                                                                                                       |