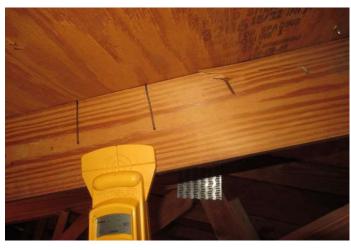

\*This verification form is valid for up to five (5) years provided no material changes have been made to the structure. OIR-B1-1802 (Rev. 01/12) Adopted by Rule 69O-170.0155 Page 1 of 4

|    |      | or greater resistance than 8d common nails spaced a maximum of 6 inches in the field or has a mean uplift resistance of at least 182 psf.                                                                                                                                                                                                                                                 |
|----|------|-------------------------------------------------------------------------------------------------------------------------------------------------------------------------------------------------------------------------------------------------------------------------------------------------------------------------------------------------------------------------------------------|
|    | П    | D. Reinforced Concrete Roof Deck.                                                                                                                                                                                                                                                                                                                                                         |
|    |      | E. Other:                                                                                                                                                                                                                                                                                                                                                                                 |
|    | П    | F. Unknown or unidentified.                                                                                                                                                                                                                                                                                                                                                               |
|    |      | G. No attic access.                                                                                                                                                                                                                                                                                                                                                                       |
| 4. | Ro   | of to Wall Attachment: What is the <u>WEAKEST</u> roof to wall connection? (Do not include attachment of hip/valley jacks within eet of the inside or outside corner of the roof in determination of WEAKEST type)                                                                                                                                                                        |
|    |      | A. Toe Nails                                                                                                                                                                                                                                                                                                                                                                              |
|    |      | ☐ Truss/rafter anchored to top plate of wall using nails driven at an angle through the truss/rafter and attached to the top plate of the wall, or                                                                                                                                                                                                                                        |
|    |      | ☐ Metal connectors that do not meet the minimal conditions or requirements of B, C, or D                                                                                                                                                                                                                                                                                                  |
|    | Mi   | nimal conditions to qualify for categories B, C, or D. All visible metal connectors are:                                                                                                                                                                                                                                                                                                  |
|    |      | ☐ Secured to truss/rafter with a minimum of three (3) nails, <b>and</b>                                                                                                                                                                                                                                                                                                                   |
|    |      | Attached to the wall top plate of the wall framing, or embedded in the bond beam, with less than a ½" gap from the blocking or truss/rafter <b>and</b> blocked no more than 1.5" of the truss/rafter, <b>and</b> free of visible severe corrosion.                                                                                                                                        |
|    | Ш    | B. Clips                                                                                                                                                                                                                                                                                                                                                                                  |
|    |      | ☐ Metal connectors that do not wrap over the top of the truss/rafter, <b>or</b>                                                                                                                                                                                                                                                                                                           |
|    |      | ☐ Metal connectors with a minimum of 1 strap that wraps over the top of the truss/rafter and does not meet the nail position requirements of C or D, but is secured with a minimum of 3 nails.                                                                                                                                                                                            |
|    | Ш    | C. Single Wraps  Metal connectors consisting of a single strap that wraps over the top of the truss/rafter and is secured with a                                                                                                                                                                                                                                                          |
|    |      | minimum of 2 nails on the front side and a minimum of 1 nail on the opposing side.                                                                                                                                                                                                                                                                                                        |
|    |      | D. Double Wraps                                                                                                                                                                                                                                                                                                                                                                           |
|    |      | Metal Connectors consisting of 2 separate straps that are attached to the wall frame, or embedded in the bond beam, on either side of the truss/rafter where each strap wraps over the top of the truss/rafter and is secured with a minimum of 2 nails on the front side, and a minimum of 1 nail on the opposing side, <b>or</b>                                                        |
|    |      | Metal connectors consisting of a single strap that wraps over the top of the truss/rafter, is secured to the wall on both sides, and is secured to the top plate with a minimum of three nails on each side.                                                                                                                                                                              |
|    |      | <ul><li>E. Structural Anchor bolts structurally connected or reinforced concrete roof.</li><li>F. Other:</li></ul>                                                                                                                                                                                                                                                                        |
|    | П    | G. Unknown or unidentified                                                                                                                                                                                                                                                                                                                                                                |
|    |      | H. No attic access                                                                                                                                                                                                                                                                                                                                                                        |
|    |      | 11. 130 data decess                                                                                                                                                                                                                                                                                                                                                                       |
| 5. |      | of Geometry: What is the roof shape? (Do not consider roofs of porches or carports that are attached only to the fascia or wall of host structure over unenclosed space in the determination of roof perimeter or roof area for roof geometry classification).                                                                                                                            |
|    |      | A. Hip Roof Hip roof with no other roof shapes greater than 10% of the total roof system perimeter.  Total length of non-hip features: feet; Total roof system perimeter: feet                                                                                                                                                                                                            |
|    |      | B. Flat Roof  Roof on a building with 5 or more units where at least 90% of the main roof area has a roof slope of less than 2:12. Roof area with slope less than 2:12 sq ft; Total roof area sq ft                                                                                                                                                                                       |
|    |      | C. Other Roof Any roof that does not qualify as either (A) or (B) above.                                                                                                                                                                                                                                                                                                                  |
| 6. | Sec  | <ul> <li>A. SWR (also called Sealed Roof Deck) Self-adhering polymer modified-bitumen roofing underlayment applied directly to the sheathing or foam adhesive SWR barrier (not foamed-on insulation) applied as a supplemental means to protect the dwelling from water intrusion in the event of roof covering loss.</li> <li>B. No SWR.</li> <li>C. Unknown or undetermined.</li> </ul> |
| In | spec | etors Initials M Property Address                                                                                                                                                                                                                                                                                                                                                         |
|    |      |                                                                                                                                                                                                                                                                                                                                                                                           |
| *T | his  | verification form is valid for up to five (5) years provided no material changes have been made to the structure or                                                                                                                                                                                                                                                                       |