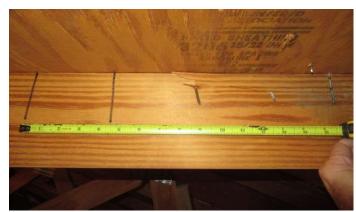

\*This verification form is valid for up to five (5) years provided no material changes have been made to the structure. OIR-B1-1802 (Rev. 01/12) Adopted by Rule 69O-170.0155 Page 1 of 4

|    |      | or greater resistance than 8d common nails spaced a maximum of 6 inches in the field or has a mean uplift resistance of at least 182 psf.                                                                                                                                                                                                                                                 |
|----|------|-------------------------------------------------------------------------------------------------------------------------------------------------------------------------------------------------------------------------------------------------------------------------------------------------------------------------------------------------------------------------------------------|
|    | П    | D. Reinforced Concrete Roof Deck.                                                                                                                                                                                                                                                                                                                                                         |
|    |      | E. Other:                                                                                                                                                                                                                                                                                                                                                                                 |
|    | П    | F. Unknown or unidentified.                                                                                                                                                                                                                                                                                                                                                               |
|    |      | G. No attic access.                                                                                                                                                                                                                                                                                                                                                                       |
| 4. | Ro   | of to Wall Attachment: What is the <u>WEAKEST</u> roof to wall connection? (Do not include attachment of hip/valley jacks within eet of the inside or outside corner of the roof in determination of WEAKEST type)                                                                                                                                                                        |
|    |      | A. Toe Nails                                                                                                                                                                                                                                                                                                                                                                              |
|    |      | ☐ Truss/rafter anchored to top plate of wall using nails driven at an angle through the truss/rafter and attached to the top plate of the wall, or                                                                                                                                                                                                                                        |
|    |      | ☐ Metal connectors that do not meet the minimal conditions or requirements of B, C, or D                                                                                                                                                                                                                                                                                                  |
|    | Mi   | nimal conditions to qualify for categories B, C, or D. All visible metal connectors are:                                                                                                                                                                                                                                                                                                  |
|    |      | ☐ Secured to truss/rafter with a minimum of three (3) nails, <b>and</b>                                                                                                                                                                                                                                                                                                                   |
|    |      | Attached to the wall top plate of the wall framing, or embedded in the bond beam, with less than a ½" gap from the blocking or truss/rafter <b>and</b> blocked no more than 1.5" of the truss/rafter, <b>and</b> free of visible severe corrosion.                                                                                                                                        |
|    | Ш    | B. Clips                                                                                                                                                                                                                                                                                                                                                                                  |
|    |      | ☐ Metal connectors that do not wrap over the top of the truss/rafter, <b>or</b>                                                                                                                                                                                                                                                                                                           |
|    |      | ☐ Metal connectors with a minimum of 1 strap that wraps over the top of the truss/rafter and does not meet the nail position requirements of C or D, but is secured with a minimum of 3 nails.                                                                                                                                                                                            |
|    | Ш    | C. Single Wraps  Metal connectors consisting of a single strap that wraps over the top of the truss/rafter and is secured with a                                                                                                                                                                                                                                                          |
|    |      | minimum of 2 nails on the front side and a minimum of 1 nail on the opposing side.                                                                                                                                                                                                                                                                                                        |
|    |      | D. Double Wraps                                                                                                                                                                                                                                                                                                                                                                           |
|    |      | Metal Connectors consisting of 2 separate straps that are attached to the wall frame, or embedded in the bond beam, on either side of the truss/rafter where each strap wraps over the top of the truss/rafter and is secured with a minimum of 2 nails on the front side, and a minimum of 1 nail on the opposing side, <b>or</b>                                                        |
|    |      | Metal connectors consisting of a single strap that wraps over the top of the truss/rafter, is secured to the wall on both sides, and is secured to the top plate with a minimum of three nails on each side.                                                                                                                                                                              |
|    |      | <ul><li>E. Structural Anchor bolts structurally connected or reinforced concrete roof.</li><li>F. Other:</li></ul>                                                                                                                                                                                                                                                                        |
|    | П    | G. Unknown or unidentified                                                                                                                                                                                                                                                                                                                                                                |
|    |      | H. No attic access                                                                                                                                                                                                                                                                                                                                                                        |
|    |      | 11. 130 data decess                                                                                                                                                                                                                                                                                                                                                                       |
| 5. |      | of Geometry: What is the roof shape? (Do not consider roofs of porches or carports that are attached only to the fascia or wall of host structure over unenclosed space in the determination of roof perimeter or roof area for roof geometry classification).                                                                                                                            |
|    |      | A. Hip Roof Hip roof with no other roof shapes greater than 10% of the total roof system perimeter.  Total length of non-hip features: feet; Total roof system perimeter: feet                                                                                                                                                                                                            |
|    |      | B. Flat Roof  Roof on a building with 5 or more units where at least 90% of the main roof area has a roof slope of less than 2:12. Roof area with slope less than 2:12 sq ft; Total roof area sq ft                                                                                                                                                                                       |
|    |      | C. Other Roof Any roof that does not qualify as either (A) or (B) above.                                                                                                                                                                                                                                                                                                                  |
| 6. | Sec  | <ul> <li>A. SWR (also called Sealed Roof Deck) Self-adhering polymer modified-bitumen roofing underlayment applied directly to the sheathing or foam adhesive SWR barrier (not foamed-on insulation) applied as a supplemental means to protect the dwelling from water intrusion in the event of roof covering loss.</li> <li>B. No SWR.</li> <li>C. Unknown or undetermined.</li> </ul> |
| In | spec | etors Initials M Property Address                                                                                                                                                                                                                                                                                                                                                         |
|    |      |                                                                                                                                                                                                                                                                                                                                                                                           |
| *T | his  | verification form is valid for up to five (5) years provided no material changes have been made to the structure or                                                                                                                                                                                                                                                                       |