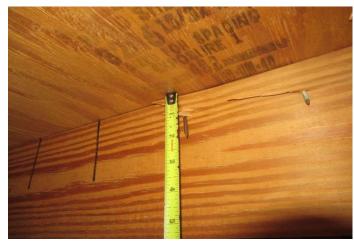

\*This verification form is valid for up to five (5) years provided no material changes have been made to the structure. OIR-B1-1802 (Rev. 01/12) Adopted by Rule 69O-170.0155 Page 1 of 4

|    |      | or greater resistance than 8d common nails spaced a maximum of 6 inches in the field or has a mean uplift resistance of at least 182 psf.                                                                                                                                                                                                                                                 |
|----|------|-------------------------------------------------------------------------------------------------------------------------------------------------------------------------------------------------------------------------------------------------------------------------------------------------------------------------------------------------------------------------------------------|
|    | П    | D. Reinforced Concrete Roof Deck.                                                                                                                                                                                                                                                                                                                                                         |
|    |      | E. Other:                                                                                                                                                                                                                                                                                                                                                                                 |
|    | П    | F. Unknown or unidentified.                                                                                                                                                                                                                                                                                                                                                               |
|    |      | G. No attic access.                                                                                                                                                                                                                                                                                                                                                                       |
| 4. | Ro   | of to Wall Attachment: What is the <u>WEAKEST</u> roof to wall connection? (Do not include attachment of hip/valley jacks within eet of the inside or outside corner of the roof in determination of WEAKEST type)                                                                                                                                                                        |
|    |      | A. Toe Nails                                                                                                                                                                                                                                                                                                                                                                              |
|    |      | ☐ Truss/rafter anchored to top plate of wall using nails driven at an angle through the truss/rafter and attached to the top plate of the wall, or                                                                                                                                                                                                                                        |
|    |      | ☐ Metal connectors that do not meet the minimal conditions or requirements of B, C, or D                                                                                                                                                                                                                                                                                                  |
|    | Mi   | nimal conditions to qualify for categories B, C, or D. All visible metal connectors are:                                                                                                                                                                                                                                                                                                  |
|    |      | ☐ Secured to truss/rafter with a minimum of three (3) nails, <b>and</b>                                                                                                                                                                                                                                                                                                                   |
|    |      | Attached to the wall top plate of the wall framing, or embedded in the bond beam, with less than a ½" gap from the blocking or truss/rafter <b>and</b> blocked no more than 1.5" of the truss/rafter, <b>and</b> free of visible severe corrosion.                                                                                                                                        |
|    | Ш    | B. Clips                                                                                                                                                                                                                                                                                                                                                                                  |
|    |      | ☐ Metal connectors that do not wrap over the top of the truss/rafter, <b>or</b>                                                                                                                                                                                                                                                                                                           |
|    |      | ☐ Metal connectors with a minimum of 1 strap that wraps over the top of the truss/rafter and does not meet the nail position requirements of C or D, but is secured with a minimum of 3 nails.                                                                                                                                                                                            |
|    | Ш    | C. Single Wraps  Metal connectors consisting of a single strap that wraps over the top of the truss/rafter and is secured with a                                                                                                                                                                                                                                                          |
|    |      | minimum of 2 nails on the front side and a minimum of 1 nail on the opposing side.                                                                                                                                                                                                                                                                                                        |
|    |      | D. Double Wraps                                                                                                                                                                                                                                                                                                                                                                           |
|    |      | Metal Connectors consisting of 2 separate straps that are attached to the wall frame, or embedded in the bond beam, on either side of the truss/rafter where each strap wraps over the top of the truss/rafter and is secured with a minimum of 2 nails on the front side, and a minimum of 1 nail on the opposing side, <b>or</b>                                                        |
|    |      | Metal connectors consisting of a single strap that wraps over the top of the truss/rafter, is secured to the wall on both sides, and is secured to the top plate with a minimum of three nails on each side.                                                                                                                                                                              |
|    |      | <ul><li>E. Structural Anchor bolts structurally connected or reinforced concrete roof.</li><li>F. Other:</li></ul>                                                                                                                                                                                                                                                                        |
|    | П    | G. Unknown or unidentified                                                                                                                                                                                                                                                                                                                                                                |
|    |      | H. No attic access                                                                                                                                                                                                                                                                                                                                                                        |
|    |      | 11. 130 data decess                                                                                                                                                                                                                                                                                                                                                                       |
| 5. |      | of Geometry: What is the roof shape? (Do not consider roofs of porches or carports that are attached only to the fascia or wall of host structure over unenclosed space in the determination of roof perimeter or roof area for roof geometry classification).                                                                                                                            |
|    |      | A. Hip Roof Hip roof with no other roof shapes greater than 10% of the total roof system perimeter.  Total length of non-hip features: feet; Total roof system perimeter: feet                                                                                                                                                                                                            |
|    |      | B. Flat Roof  Roof on a building with 5 or more units where at least 90% of the main roof area has a roof slope of less than 2:12. Roof area with slope less than 2:12 sq ft; Total roof area sq ft                                                                                                                                                                                       |
|    |      | C. Other Roof Any roof that does not qualify as either (A) or (B) above.                                                                                                                                                                                                                                                                                                                  |
| 6. | Sec  | <ul> <li>A. SWR (also called Sealed Roof Deck) Self-adhering polymer modified-bitumen roofing underlayment applied directly to the sheathing or foam adhesive SWR barrier (not foamed-on insulation) applied as a supplemental means to protect the dwelling from water intrusion in the event of roof covering loss.</li> <li>B. No SWR.</li> <li>C. Unknown or undetermined.</li> </ul> |
| In | spec | etors Initials M Property Address                                                                                                                                                                                                                                                                                                                                                         |
|    |      |                                                                                                                                                                                                                                                                                                                                                                                           |
| *T | his  | verification form is valid for up to five (5) years provided no material changes have been made to the structure or                                                                                                                                                                                                                                                                       |