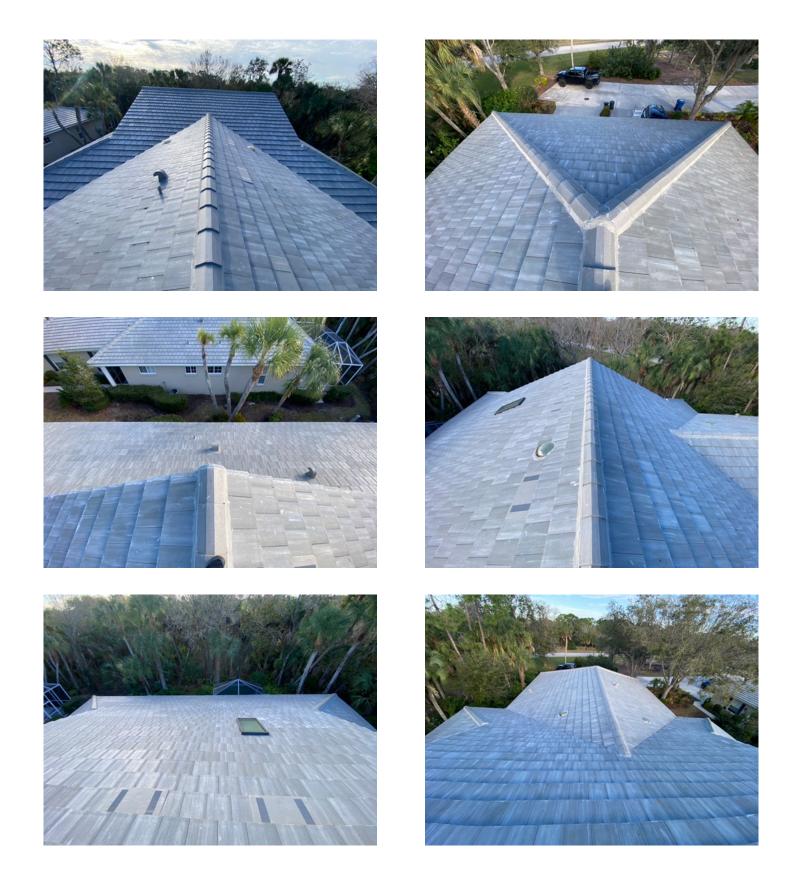

## **Uniform Mitigation Verification Inspection Form**

Maintain a copy of this form and any documentation provided with the insurance policy

| Inspect        | ion date: 2/2/24                                                                                                                                                                                         |                                                                                                  |                                                  |                                                                 |                                                             |
|----------------|----------------------------------------------------------------------------------------------------------------------------------------------------------------------------------------------------------|--------------------------------------------------------------------------------------------------|--------------------------------------------------|-----------------------------------------------------------------|-------------------------------------------------------------|
| Owner          | Information                                                                                                                                                                                              |                                                                                                  |                                                  |                                                                 |                                                             |
| Owner          | Name: Stratford Glen Of Saint And                                                                                                                                                                        | rews Association Inc.                                                                            |                                                  | Contact Person:                                                 |                                                             |
| Address        | s: 927/929 Tartan Dr.                                                                                                                                                                                    |                                                                                                  |                                                  | Home Phone:                                                     |                                                             |
| City:          | Venice                                                                                                                                                                                                   | Zip: 34293                                                                                       |                                                  | Work Phone:                                                     |                                                             |
| County         | : Sarasota                                                                                                                                                                                               |                                                                                                  |                                                  | Cell Phone:                                                     |                                                             |
| Insuran        | ce Company:                                                                                                                                                                                              |                                                                                                  |                                                  | Policy #:                                                       |                                                             |
|                | Home: 2004                                                                                                                                                                                               | # of Stories: 1                                                                                  |                                                  | Email:                                                          |                                                             |
| accom          | C: Any documentation used in va<br>pany this form.At least one photo<br>insurer may ask additional questio                                                                                               | graph must accompany th                                                                          | is form to validate e                            | ach attribute marked in (                                       | ion attribute must<br>questions 3 though                    |
|                | ling Code: Was the structure built in corr Broward counties), South Florida Build                                                                                                                        |                                                                                                  | ng Code (FBC 2001 or la                          | tter) OR for homes located in t                                 | the HVHZ (Miami-                                            |
| V              | A.Built in compliance with the FBC: Ye a date after 3/1/2002: Building Permit A                                                                                                                          |                                                                                                  | . For homes built i 5/21/03                      | in 2002/2003 provide a permit                                   | application with                                            |
|                | B. For the HVHZ Only: Built in complia provide a permit application with a date                                                                                                                          |                                                                                                  |                                                  | For homes built in 1994                                         | , 1995, and 1996                                            |
| Ш              | C. Unknown or does not meet the requir                                                                                                                                                                   | ements of Answer "A" or "B"                                                                      |                                                  |                                                                 |                                                             |
|                | Covering: Select all roof covering types tion/Replacement OR indicate that no inf 2.1 Roof Covering Type                                                                                                 |                                                                                                  |                                                  | of covering identified.                                         | OR Year of Original  No Information Provided for Compliance |
|                | 1. Asphalt/Fiberglass Shingle                                                                                                                                                                            |                                                                                                  |                                                  | _                                                               | -                                                           |
|                | 2. Concrete/Clay Tile                                                                                                                                                                                    | 9/28/23                                                                                          |                                                  |                                                                 | - 片                                                         |
|                | 3. Metal 4. Built Up                                                                                                                                                                                     |                                                                                                  |                                                  |                                                                 | - H                                                         |
|                | 5. Membrane                                                                                                                                                                                              |                                                                                                  |                                                  |                                                                 | <sup>-</sup> Н                                              |
|                | 6. Other                                                                                                                                                                                                 |                                                                                                  |                                                  |                                                                 |                                                             |
| V              | A. All roof coverings listed above meet roofing permit application date on or aft                                                                                                                        |                                                                                                  |                                                  | _                                                               | ation OR have a                                             |
|                | B. All roof coverings have a Miami-Dac application after 9/1/1994 and before 3/                                                                                                                          |                                                                                                  |                                                  | OR (for the HVHZ only) a ro                                     | ofing permit                                                |
|                | C. One or more roof coverings do not m                                                                                                                                                                   | eet the requirements of Answer                                                                   | "A" or "B".                                      |                                                                 |                                                             |
|                | D. No roof coverings meet the requirem                                                                                                                                                                   | ents of Answer "A" or "B".                                                                       |                                                  |                                                                 |                                                             |
| 3. <b>Roof</b> | Deck Attachment: What is the weakes                                                                                                                                                                      |                                                                                                  |                                                  |                                                                 |                                                             |
|                | A. Plywood/Oriented strand board (OSF nails spaced at 6" along the edge and 12 nails, adhesives, other deck fastening sybelow.                                                                           | " in the fieldOR- Batten decki                                                                   | ng supporting wood shak                          | xes or wood shinglesOR- Ar                                      | ny system of screws,                                        |
|                | B. Plywood/OSB roof sheathing with a 8d common nails spaced a maximum of truss/rafter spacing that is shown to have resistance of at least 103 psf.                                                      | 12" inches in the fieldOR- An                                                                    | y system of screws, nails                        | , adhesives, other deck fasteni                                 | ng system or                                                |
| V              | C. Plywood/OSB roof sheathing with a 8d common nails spaced a maximum of board (or 1 nail per board if each board system or truss / rafter spacing that is sh field or has a mean uplift resistance of a | 6" inches in the fieldOR- Din is equal to or less than 6 inches sown to have an equivalent or gr | nensional lumber/Tongue<br>in width)OR- Any syst | e & Groove decking with a min<br>em of screws, nails, adhesives | nimum of 2 nails per, other deck fastening                  |
| Inspect        | or Initials CO Property Address                                                                                                                                                                          | s 927/929 Tartan Dr., Ven                                                                        | ice, 34293                                       |                                                                 |                                                             |

\*This verification form is valid for up to five (5) years provided no material changes have been made to the structure. OIR-B1-1802 (Rev. 01/12) Adopted by Rule 69O-170.0155

|                     | D. Reinforced C<br>E. Other: | Concrete Roof Deck.                                                                                                                                                                                                                                                 |
|---------------------|------------------------------|---------------------------------------------------------------------------------------------------------------------------------------------------------------------------------------------------------------------------------------------------------------------|
| П                   | F. Unknown or                | unidentified                                                                                                                                                                                                                                                        |
|                     | G. No attic acce             |                                                                                                                                                                                                                                                                     |
|                     | f to Wall Attach             | <b>iment:</b> What is the <b>WEAKEST</b> roof to wall connection? (Do not include attachment of hip/valley jacks within 5 feet of the inside or of in determination of WEAKEST type)                                                                                |
|                     | A. Toe Nails                 | of the determination of the Entres of type)                                                                                                                                                                                                                         |
|                     |                              | Truss/rafter anchored to top plate of wall using nails driven at an angle through the truss/rafter and attached to the top plate of the wall, or                                                                                                                    |
|                     |                              | Metal connectors that do not meet the minimal conditions or requirements of B, C, or D                                                                                                                                                                              |
| Minin               | nal conditions to            | qualify for categories B, C, or D. All visible metal connectors are:                                                                                                                                                                                                |
|                     | $\checkmark$                 | Secured to truss/rafter with a minimum of three (3) nails, and                                                                                                                                                                                                      |
|                     | abla                         | Attached to the wall top plate of the wall framing, or embedded in the bond beam, with less than a ½" gap from the blocking or truss / rafter and blocked no more than 1.5" of the truss / rafter, and free of visible severe corrosion                             |
|                     | B. Clips                     |                                                                                                                                                                                                                                                                     |
| $\checkmark$        | C. Single Wrap               | ns .                                                                                                                                                                                                                                                                |
|                     |                              | Metal connectors consisting of a single strap that wraps over the top of the truss/rafter and is secured with a minimum of 2 nails or the front side and a minimum of 1 nail on the opposing side.                                                                  |
|                     | D. Double Wraj               | ps                                                                                                                                                                                                                                                                  |
|                     | E. Structural F. Other:      | Anchor bolts structurally connected or reinforced concrete roof.                                                                                                                                                                                                    |
|                     | G. Unknown or                | unidentified                                                                                                                                                                                                                                                        |
|                     | H. No attic acce             | ess                                                                                                                                                                                                                                                                 |
| 5. <u>Roo</u>       | f Geometry: Wh               | nat is the roof shape? (Do not consider roofs of porches or carports that are attached only to the fascia or wall of the host structure over                                                                                                                        |
| unencl              | osed space in the            | determination of roof perimeter or roof area for roof geometry classification).                                                                                                                                                                                     |
|                     | A. Hip Roof                  | Hip roof with no other roof shapes greater than 10% of the total roof system perimeter. Total length of non-hip                                                                                                                                                     |
|                     |                              | features feet; Total roof system perimeter: feet;  Roof on a building with 5 or more units where at least 90% of the main roof area has a roof slope of                                                                                                             |
|                     | B. Flat Roof                 | less than 2:12. Roof area with slope less than 2:12 sq ft; Total roof area sq ft;                                                                                                                                                                                   |
| V                   | C. Other Roof                | Any roof that does not qualify as either (A) or (B) above.                                                                                                                                                                                                          |
| 6 Seco              |                              | esistance (SWR): (standard underlayments or hot-mopped felts do not qualify as an SWR)                                                                                                                                                                              |
| o. <u>scc.</u><br>✓ | A. SWR (also                 | called Sealed Roof Deck) Self-adhering polymer modified-bitumen roofing underlayment applied directly to the sheathing or foam barrier (not foamed-on insulation) applied as a supplemental means to protect the dwelling from water intrusion in the event of roof |
| •                   | covering loss.               | barrier (not loamed-on histilation) applied as a supplemental means to protect the dwennig from water initiasion in the event of roof                                                                                                                               |
|                     | B. No SWR                    |                                                                                                                                                                                                                                                                     |
|                     | C. Unknown or                | undetermined.                                                                                                                                                                                                                                                       |
| 7. <b>Ope</b>       | ning protection:             | What is the <u>weakest</u> form of wind borne debris protection installed on the structure? <b>First</b> , use the table to determine the weakest                                                                                                                   |
| form o              | f protection for ea          | ach category of opening. <b>Second</b> , (a) check one answer below (A, B, C, N, or X) based upon the lowest protection level for ALL o) check the protection level for all Non-Glazed openings (.1, .2, or .3) as applicable.                                      |
|                     |                              |                                                                                                                                                                                                                                                                     |
|                     |                              |                                                                                                                                                                                                                                                                     |
|                     |                              |                                                                                                                                                                                                                                                                     |
|                     |                              |                                                                                                                                                                                                                                                                     |
|                     |                              |                                                                                                                                                                                                                                                                     |
|                     |                              |                                                                                                                                                                                                                                                                     |
|                     |                              |                                                                                                                                                                                                                                                                     |
|                     |                              |                                                                                                                                                                                                                                                                     |
|                     |                              |                                                                                                                                                                                                                                                                     |
| Inspec              | tor Initials                 | Property Address 927/929 Tartan Dr., Venice, 34293                                                                                                                                                                                                                  |