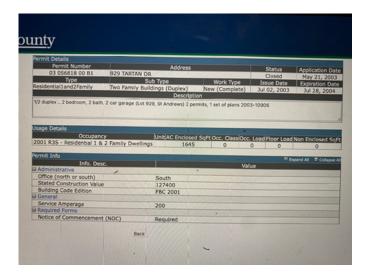

## **Uniform Mitigation Verification Inspection Form**

Maintain a copy of this form and any documentation provided with the insurance policy

| Inspect        | ion date: 2/2/24                                                                                                                                                                                         |                                                                                                  |                                                  |                                                                 |                                                             |
|----------------|----------------------------------------------------------------------------------------------------------------------------------------------------------------------------------------------------------|--------------------------------------------------------------------------------------------------|--------------------------------------------------|-----------------------------------------------------------------|-------------------------------------------------------------|
| Owner          | Information                                                                                                                                                                                              |                                                                                                  |                                                  |                                                                 |                                                             |
| Owner          | Name: Stratford Glen Of Saint And                                                                                                                                                                        | rews Association Inc.                                                                            |                                                  | Contact Person:                                                 |                                                             |
| Address        | s: 927/929 Tartan Dr.                                                                                                                                                                                    |                                                                                                  |                                                  | Home Phone:                                                     |                                                             |
| City:          | Venice                                                                                                                                                                                                   | Zip: 34293                                                                                       |                                                  | Work Phone:                                                     |                                                             |
| County         | : Sarasota                                                                                                                                                                                               |                                                                                                  |                                                  | Cell Phone:                                                     |                                                             |
| Insuran        | ce Company:                                                                                                                                                                                              |                                                                                                  |                                                  | Policy #:                                                       |                                                             |
|                | Home: 2004                                                                                                                                                                                               | # of Stories: 1                                                                                  |                                                  | Email:                                                          |                                                             |
| accom          | C: Any documentation used in va<br>pany this form.At least one photo<br>insurer may ask additional questio                                                                                               | graph must accompany th                                                                          | is form to validate e                            | ach attribute marked in (                                       | ion attribute must<br>questions 3 though                    |
|                | ling Code: Was the structure built in corr Broward counties), South Florida Build                                                                                                                        |                                                                                                  | ng Code (FBC 2001 or la                          | tter) OR for homes located in t                                 | the HVHZ (Miami-                                            |
| V              | A.Built in compliance with the FBC: Ye a date after 3/1/2002: Building Permit A                                                                                                                          |                                                                                                  | . For homes built i 5/21/03                      | in 2002/2003 provide a permit                                   | application with                                            |
|                | B. For the HVHZ Only: Built in complia provide a permit application with a date                                                                                                                          |                                                                                                  |                                                  | For homes built in 1994                                         | , 1995, and 1996                                            |
| Ш              | C. Unknown or does not meet the requir                                                                                                                                                                   | ements of Answer "A" or "B"                                                                      |                                                  |                                                                 |                                                             |
|                | Covering: Select all roof covering types tion/Replacement OR indicate that no inf 2.1 Roof Covering Type                                                                                                 |                                                                                                  |                                                  | of covering identified.                                         | OR Year of Original  No Information Provided for Compliance |
|                | 1. Asphalt/Fiberglass Shingle                                                                                                                                                                            |                                                                                                  |                                                  | _                                                               | -                                                           |
|                | 2. Concrete/Clay Tile                                                                                                                                                                                    | 9/28/23                                                                                          |                                                  |                                                                 | - 片                                                         |
|                | 3. Metal 4. Built Up                                                                                                                                                                                     |                                                                                                  |                                                  |                                                                 | - H                                                         |
|                | 5. Membrane                                                                                                                                                                                              |                                                                                                  |                                                  |                                                                 | <sup>-</sup> Н                                              |
|                | 6. Other                                                                                                                                                                                                 |                                                                                                  |                                                  |                                                                 |                                                             |
| V              | A. All roof coverings listed above meet roofing permit application date on or aft                                                                                                                        |                                                                                                  |                                                  | _                                                               | ation OR have a                                             |
|                | B. All roof coverings have a Miami-Dac application after 9/1/1994 and before 3/                                                                                                                          |                                                                                                  |                                                  | OR (for the HVHZ only) a ro                                     | ofing permit                                                |
|                | C. One or more roof coverings do not m                                                                                                                                                                   | eet the requirements of Answer                                                                   | "A" or "B".                                      |                                                                 |                                                             |
|                | D. No roof coverings meet the requirem                                                                                                                                                                   | ents of Answer "A" or "B".                                                                       |                                                  |                                                                 |                                                             |
| 3. <b>Roof</b> | Deck Attachment: What is the weakes                                                                                                                                                                      |                                                                                                  |                                                  |                                                                 |                                                             |
|                | A. Plywood/Oriented strand board (OSF nails spaced at 6" along the edge and 12 nails, adhesives, other deck fastening sybelow.                                                                           | " in the fieldOR- Batten decki                                                                   | ng supporting wood shak                          | xes or wood shinglesOR- Ar                                      | ny system of screws,                                        |
|                | B. Plywood/OSB roof sheathing with a 8d common nails spaced a maximum of truss/rafter spacing that is shown to have resistance of at least 103 psf.                                                      | 12" inches in the fieldOR- An                                                                    | y system of screws, nails                        | , adhesives, other deck fasteni                                 | ng system or                                                |
| V              | C. Plywood/OSB roof sheathing with a 8d common nails spaced a maximum of board (or 1 nail per board if each board system or truss / rafter spacing that is sh field or has a mean uplift resistance of a | 6" inches in the fieldOR- Din is equal to or less than 6 inches sown to have an equivalent or gr | nensional lumber/Tongue<br>in width)OR- Any syst | e & Groove decking with a min<br>em of screws, nails, adhesives | nimum of 2 nails per, other deck fastening                  |
| Inspect        | or Initials CO Property Address                                                                                                                                                                          | s 927/929 Tartan Dr., Ven                                                                        | ice, 34293                                       |                                                                 |                                                             |