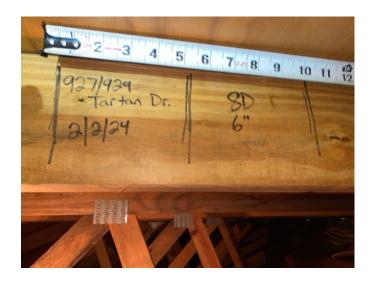

## **Uniform Mitigation Verification Inspection Form**

Maintain a copy of this form and any documentation provided with the insurance policy

| Inspect        | ion date: 2/2/24                                                                                                                                                                                         |                                                                                                  |                                                  |                                                                 |                                                             |
|----------------|----------------------------------------------------------------------------------------------------------------------------------------------------------------------------------------------------------|--------------------------------------------------------------------------------------------------|--------------------------------------------------|-----------------------------------------------------------------|-------------------------------------------------------------|
| Owner          | Information                                                                                                                                                                                              |                                                                                                  |                                                  |                                                                 |                                                             |
| Owner          | Name: Stratford Glen Of Saint And                                                                                                                                                                        | rews Association Inc.                                                                            |                                                  | Contact Person:                                                 |                                                             |
| Address        | s: 927/929 Tartan Dr.                                                                                                                                                                                    |                                                                                                  |                                                  | Home Phone:                                                     |                                                             |
| City:          | Venice                                                                                                                                                                                                   | Zip: 34293                                                                                       |                                                  | Work Phone:                                                     |                                                             |
| County         | : Sarasota                                                                                                                                                                                               |                                                                                                  |                                                  | Cell Phone:                                                     |                                                             |
| Insuran        | ce Company:                                                                                                                                                                                              |                                                                                                  |                                                  | Policy #:                                                       |                                                             |
|                | Home: 2004                                                                                                                                                                                               | # of Stories: 1                                                                                  |                                                  | Email:                                                          |                                                             |
| accom          | C: Any documentation used in va<br>pany this form.At least one photo<br>insurer may ask additional questio                                                                                               | graph must accompany th                                                                          | is form to validate e                            | ach attribute marked in (                                       | ion attribute must<br>questions 3 though                    |
|                | ling Code: Was the structure built in corr Broward counties), South Florida Build                                                                                                                        |                                                                                                  | ng Code (FBC 2001 or la                          | tter) OR for homes located in t                                 | the HVHZ (Miami-                                            |
| V              | A.Built in compliance with the FBC: Ye a date after 3/1/2002: Building Permit A                                                                                                                          |                                                                                                  | . For homes built i 5/21/03                      | in 2002/2003 provide a permit                                   | application with                                            |
|                | B. For the HVHZ Only: Built in complia provide a permit application with a date                                                                                                                          |                                                                                                  |                                                  | For homes built in 1994                                         | , 1995, and 1996                                            |
| Ш              | C. Unknown or does not meet the requir                                                                                                                                                                   | ements of Answer "A" or "B"                                                                      |                                                  |                                                                 |                                                             |
|                | Covering: Select all roof covering types tion/Replacement OR indicate that no inf 2.1 Roof Covering Type                                                                                                 |                                                                                                  |                                                  | of covering identified.                                         | OR Year of Original  No Information Provided for Compliance |
|                | 1. Asphalt/Fiberglass Shingle                                                                                                                                                                            |                                                                                                  |                                                  | _                                                               | -                                                           |
|                | 2. Concrete/Clay Tile                                                                                                                                                                                    | 9/28/23                                                                                          |                                                  |                                                                 | - 片                                                         |
|                | 3. Metal 4. Built Up                                                                                                                                                                                     |                                                                                                  |                                                  |                                                                 | - H                                                         |
|                | 5. Membrane                                                                                                                                                                                              |                                                                                                  |                                                  |                                                                 | <sup>-</sup> Н                                              |
|                | 6. Other                                                                                                                                                                                                 |                                                                                                  |                                                  |                                                                 |                                                             |
| V              | A. All roof coverings listed above meet roofing permit application date on or aft                                                                                                                        |                                                                                                  |                                                  | _                                                               | ation OR have a                                             |
|                | B. All roof coverings have a Miami-Dac application after 9/1/1994 and before 3/                                                                                                                          |                                                                                                  |                                                  | OR (for the HVHZ only) a ro                                     | ofing permit                                                |
|                | C. One or more roof coverings do not m                                                                                                                                                                   | eet the requirements of Answer                                                                   | "A" or "B".                                      |                                                                 |                                                             |
|                | D. No roof coverings meet the requirem                                                                                                                                                                   | ents of Answer "A" or "B".                                                                       |                                                  |                                                                 |                                                             |
| 3. <b>Roof</b> | Deck Attachment: What is the weakes                                                                                                                                                                      |                                                                                                  |                                                  |                                                                 |                                                             |
|                | A. Plywood/Oriented strand board (OSF nails spaced at 6" along the edge and 12 nails, adhesives, other deck fastening sybelow.                                                                           | " in the fieldOR- Batten decki                                                                   | ng supporting wood shak                          | xes or wood shinglesOR- Ar                                      | ny system of screws,                                        |
|                | B. Plywood/OSB roof sheathing with a 8d common nails spaced a maximum of truss/rafter spacing that is shown to have resistance of at least 103 psf.                                                      | 12" inches in the fieldOR- An                                                                    | y system of screws, nails                        | , adhesives, other deck fasteni                                 | ng system or                                                |
| V              | C. Plywood/OSB roof sheathing with a 8d common nails spaced a maximum of board (or 1 nail per board if each board system or truss / rafter spacing that is sh field or has a mean uplift resistance of a | 6" inches in the fieldOR- Din is equal to or less than 6 inches sown to have an equivalent or gr | nensional lumber/Tongue<br>in width)OR- Any syst | e & Groove decking with a min<br>em of screws, nails, adhesives | nimum of 2 nails per, other deck fastening                  |
| Inspect        | or Initials CO Property Address                                                                                                                                                                          | s 927/929 Tartan Dr., Ven                                                                        | ice, 34293                                       |                                                                 |                                                             |