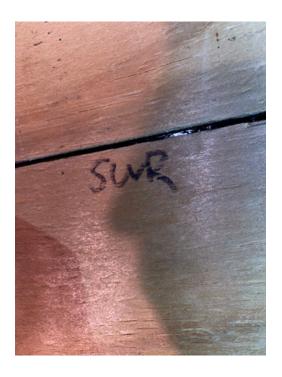

\*This verification form is valid for up to five (5) years provided no material changes have been made to the structure. OIR-B1-1802 (Rev. 01/12) Adopted by Rule 69O-170.0155

|                     | D. Reinforced C<br>E. Other: | Concrete Roof Deck.                                                                                                                                                                                                                                                 |
|---------------------|------------------------------|---------------------------------------------------------------------------------------------------------------------------------------------------------------------------------------------------------------------------------------------------------------------|
| П                   | F. Unknown or                | unidentified                                                                                                                                                                                                                                                        |
|                     | G. No attic acce             |                                                                                                                                                                                                                                                                     |
|                     | f to Wall Attach             | <b>iment:</b> What is the <b>WEAKEST</b> roof to wall connection? (Do not include attachment of hip/valley jacks within 5 feet of the inside or of in determination of WEAKEST type)                                                                                |
|                     | A. Toe Nails                 | of the determination of the Entres of type)                                                                                                                                                                                                                         |
|                     |                              | Truss/rafter anchored to top plate of wall using nails driven at an angle through the truss/rafter and attached to the top plate of the wall, or                                                                                                                    |
|                     |                              | Metal connectors that do not meet the minimal conditions or requirements of B, C, or D                                                                                                                                                                              |
| Minin               | nal conditions to            | qualify for categories B, C, or D. All visible metal connectors are:                                                                                                                                                                                                |
|                     | $\checkmark$                 | Secured to truss/rafter with a minimum of three (3) nails, and                                                                                                                                                                                                      |
|                     | abla                         | Attached to the wall top plate of the wall framing, or embedded in the bond beam, with less than a ½" gap from the blocking or truss / rafter and blocked no more than 1.5" of the truss / rafter, and free of visible severe corrosion                             |
|                     | B. Clips                     |                                                                                                                                                                                                                                                                     |
| $\checkmark$        | C. Single Wrap               | ns .                                                                                                                                                                                                                                                                |
|                     |                              | Metal connectors consisting of a single strap that wraps over the top of the truss/rafter and is secured with a minimum of 2 nails or the front side and a minimum of 1 nail on the opposing side.                                                                  |
|                     | D. Double Wraj               | ps                                                                                                                                                                                                                                                                  |
|                     | E. Structural F. Other:      | Anchor bolts structurally connected or reinforced concrete roof.                                                                                                                                                                                                    |
|                     | G. Unknown or                | unidentified                                                                                                                                                                                                                                                        |
|                     | H. No attic acce             | ess                                                                                                                                                                                                                                                                 |
| 5. <u>Roo</u>       | f Geometry: Wh               | nat is the roof shape? (Do not consider roofs of porches or carports that are attached only to the fascia or wall of the host structure over                                                                                                                        |
| unencl              | osed space in the            | determination of roof perimeter or roof area for roof geometry classification).                                                                                                                                                                                     |
|                     | A. Hip Roof                  | Hip roof with no other roof shapes greater than 10% of the total roof system perimeter. Total length of non-hip                                                                                                                                                     |
|                     |                              | features feet; Total roof system perimeter: feet;  Roof on a building with 5 or more units where at least 90% of the main roof area has a roof slope of                                                                                                             |
|                     | B. Flat Roof                 | less than 2:12. Roof area with slope less than 2:12 sq ft; Total roof area sq ft;                                                                                                                                                                                   |
| V                   | C. Other Roof                | Any roof that does not qualify as either (A) or (B) above.                                                                                                                                                                                                          |
| 6 Seco              |                              | esistance (SWR): (standard underlayments or hot-mopped felts do not qualify as an SWR)                                                                                                                                                                              |
| o. <u>scc.</u><br>✓ | A. SWR (also                 | called Sealed Roof Deck) Self-adhering polymer modified-bitumen roofing underlayment applied directly to the sheathing or foam barrier (not foamed-on insulation) applied as a supplemental means to protect the dwelling from water intrusion in the event of roof |
| •                   | covering loss.               | barrier (not loamed-on histilation) applied as a supplemental means to protect the dwennig from water initiasion in the event of roof                                                                                                                               |
|                     | B. No SWR                    |                                                                                                                                                                                                                                                                     |
|                     | C. Unknown or                | undetermined.                                                                                                                                                                                                                                                       |
| 7. <b>Ope</b>       | ning protection:             | What is the <u>weakest</u> form of wind borne debris protection installed on the structure? <b>First</b> , use the table to determine the weakest                                                                                                                   |
| form o              | f protection for ea          | ach category of opening. <b>Second</b> , (a) check one answer below (A, B, C, N, or X) based upon the lowest protection level for ALL o) check the protection level for all Non-Glazed openings (.1, .2, or .3) as applicable.                                      |
|                     |                              |                                                                                                                                                                                                                                                                     |
|                     |                              |                                                                                                                                                                                                                                                                     |
|                     |                              |                                                                                                                                                                                                                                                                     |
|                     |                              |                                                                                                                                                                                                                                                                     |
|                     |                              |                                                                                                                                                                                                                                                                     |
|                     |                              |                                                                                                                                                                                                                                                                     |
|                     |                              |                                                                                                                                                                                                                                                                     |
|                     |                              |                                                                                                                                                                                                                                                                     |
|                     |                              |                                                                                                                                                                                                                                                                     |
| Inspec              | tor Initials                 | Property Address 927/929 Tartan Dr., Venice, 34293                                                                                                                                                                                                                  |