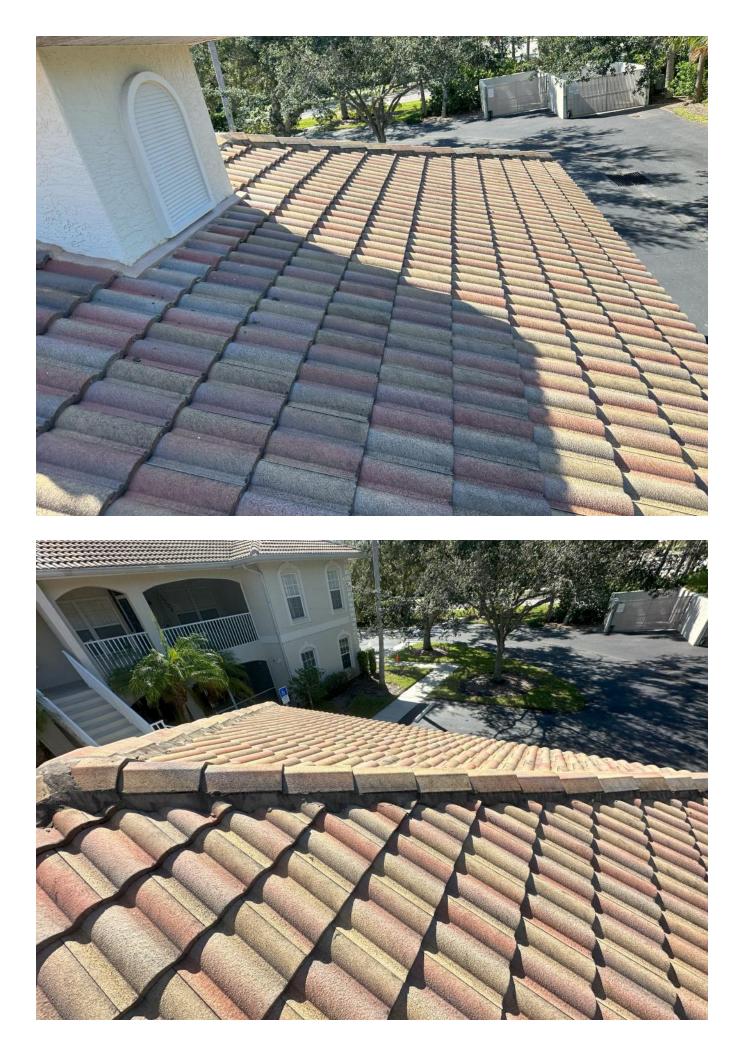

- Licensed roofing contractor
- Licensed general contractor

Note: This form does not verify windstorm loss mitigation features.

| ROOF (Clear photos showing the entire roof's surface and condition must be submitted with this form.)                                                                                                                                                                                                                                                                                                                                                                                                                                                                                                                                                                                                                                                                                       |             |                                    |      |                             |              |  |  |  |
|---------------------------------------------------------------------------------------------------------------------------------------------------------------------------------------------------------------------------------------------------------------------------------------------------------------------------------------------------------------------------------------------------------------------------------------------------------------------------------------------------------------------------------------------------------------------------------------------------------------------------------------------------------------------------------------------------------------------------------------------------------------------------------------------|-------------|------------------------------------|------|-----------------------------|--------------|--|--|--|
| Primary Roof:                                                                                                                                                                                                                                                                                                                                                                                                                                                                                                                                                                                                                                                                                                                                                                               |             |                                    |      |                             |              |  |  |  |
| Covering material:                                                                                                                                                                                                                                                                                                                                                                                                                                                                                                                                                                                                                                                                                                                                                                          | Tile        | If updated (check one):            |      | Overall Condition of Roof:  |              |  |  |  |
| Roof age (years):                                                                                                                                                                                                                                                                                                                                                                                                                                                                                                                                                                                                                                                                                                                                                                           | 20 years    |                                    |      | Excellent                   |              |  |  |  |
| Remaining useful life:                                                                                                                                                                                                                                                                                                                                                                                                                                                                                                                                                                                                                                                                                                                                                                      | 10 years    | Full replacement                   |      | Good                        | $\checkmark$ |  |  |  |
| Date of last update:                                                                                                                                                                                                                                                                                                                                                                                                                                                                                                                                                                                                                                                                                                                                                                        | 7/22/2003   | Partial replacement                |      | Fair (explain)              |              |  |  |  |
| Roofing Permit Verified:                                                                                                                                                                                                                                                                                                                                                                                                                                                                                                                                                                                                                                                                                                                                                                    | ✓ *Yes 🗌 No | % of replacement                   |      | Poor (explain)              |              |  |  |  |
| *Permit Application Date                                                                                                                                                                                                                                                                                                                                                                                                                                                                                                                                                                                                                                                                                                                                                                    | : 2/11/2003 |                                    |      |                             |              |  |  |  |
| Visible damage:                                                                                                                                                                                                                                                                                                                                                                                                                                                                                                                                                                                                                                                                                                                                                                             |             |                                    |      |                             |              |  |  |  |
| (describe; e.g. curling/ lifted/ loose/                                                                                                                                                                                                                                                                                                                                                                                                                                                                                                                                                                                                                                                                                                                                                     |             | Any visible damage /deterioration? |      | Any visible signs of leaks? |              |  |  |  |
| missing shingles or tiles, or punctures,                                                                                                                                                                                                                                                                                                                                                                                                                                                                                                                                                                                                                                                                                                                                                    |             | Primary roof                       |      | Primary roof                |              |  |  |  |
| blistering, drainage issues, or bare spots in gravel, or coating degradation, or cracking                                                                                                                                                                                                                                                                                                                                                                                                                                                                                                                                                                                                                                                                                                   |             | 🗌 Yes 🗹 No                         |      | 🗌 Yes 🔽 M                   | No           |  |  |  |
| of asphalt, etc.)                                                                                                                                                                                                                                                                                                                                                                                                                                                                                                                                                                                                                                                                                                                                                                           |             | Secondary Roof                     |      | Secondary Roof              |              |  |  |  |
|                                                                                                                                                                                                                                                                                                                                                                                                                                                                                                                                                                                                                                                                                                                                                                                             |             | 🗌 Yes 🔲 No                         |      | Yes 🗆 M                     | No           |  |  |  |
| Secondary Roof:                                                                                                                                                                                                                                                                                                                                                                                                                                                                                                                                                                                                                                                                                                                                                                             |             |                                    |      |                             |              |  |  |  |
| Covering material:                                                                                                                                                                                                                                                                                                                                                                                                                                                                                                                                                                                                                                                                                                                                                                          |             | If updated (check one):            |      | Overall Condition of Roof:  |              |  |  |  |
| Roof age (years):                                                                                                                                                                                                                                                                                                                                                                                                                                                                                                                                                                                                                                                                                                                                                                           |             |                                    |      | Excellent                   |              |  |  |  |
| Remaining useful life:                                                                                                                                                                                                                                                                                                                                                                                                                                                                                                                                                                                                                                                                                                                                                                      |             | Full replacement                   |      | Good                        |              |  |  |  |
| Date of last update:                                                                                                                                                                                                                                                                                                                                                                                                                                                                                                                                                                                                                                                                                                                                                                        |             | Partial replacement                |      | Fair (explain)              |              |  |  |  |
| Roofing Permit Verified:                                                                                                                                                                                                                                                                                                                                                                                                                                                                                                                                                                                                                                                                                                                                                                    | □*Yes □No   | % of replacement                   |      | Poor (explain)              |              |  |  |  |
| *Permit Application Date                                                                                                                                                                                                                                                                                                                                                                                                                                                                                                                                                                                                                                                                                                                                                                    | :           |                                    |      |                             |              |  |  |  |
| Comments:<br>(Additional Comments Required if Primary or Secondary Roof Condition is denoted as Fair or Poor):                                                                                                                                                                                                                                                                                                                                                                                                                                                                                                                                                                                                                                                                              |             |                                    |      |                             |              |  |  |  |
| This Inspection Form and the information set forth in it are provided solely for the purpose of verifying that certain structural or physical characteristics exist at the Location Address listed above and for no other purpose. It is not intended to constitute legal or professional advice. The information provided should not be relied upon, or treated as, as substitute for specific advice relevant to particular circumstances. The undersigned does not make a health or safety certification or warranty, express or implied, of any kind, and nothing in this Form shall be construed to impose on the undersigned or on any entity to which the undersigned is affiliated any liability or obligation of any nature to the named insured or to any other person or entity. |             |                                    |      |                             |              |  |  |  |
| All <i>Roof Condition Inspection Forms</i> must be signed and completed by a Florida-licensed roofing or general contractor.<br>I certify that the above statements are true and correct.                                                                                                                                                                                                                                                                                                                                                                                                                                                                                                                                                                                                   |             |                                    |      |                             |              |  |  |  |
| Christopher J. Patek                                                                                                                                                                                                                                                                                                                                                                                                                                                                                                                                                                                                                                                                                                                                                                        |             | 941-483-1888                       |      |                             |              |  |  |  |
| Inspector Name (printed)                                                                                                                                                                                                                                                                                                                                                                                                                                                                                                                                                                                                                                                                                                                                                                    |             | Telephone Number                   |      |                             |              |  |  |  |
| C-81                                                                                                                                                                                                                                                                                                                                                                                                                                                                                                                                                                                                                                                                                                                                                                                        |             | General Contractor                 | CG   | C1510043                    | 9/28/23      |  |  |  |
| Signature of Inspector                                                                                                                                                                                                                                                                                                                                                                                                                                                                                                                                                                                                                                                                                                                                                                      |             | License Type                       | Lice | ense Number                 | Date         |  |  |  |
| "Any person who knowingly and with intent to injure defraud or deceive any insurer files a statement of claim or an application                                                                                                                                                                                                                                                                                                                                                                                                                                                                                                                                                                                                                                                             |             |                                    |      |                             |              |  |  |  |