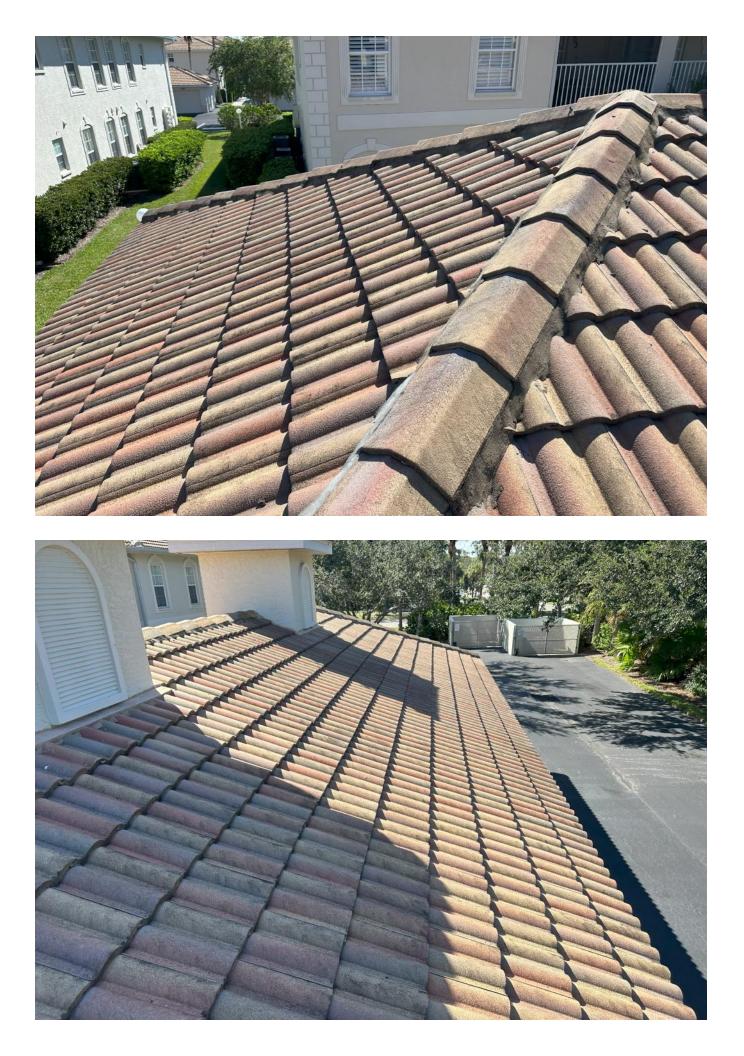

- Licensed roofing contractor
- Licensed general contractor

Note: This form does not verify windstorm loss mitigation features.

| ROOF (Clear photos showing the entire roof's surface and condition must be submitted with this form.)                                                                                                                                                                                                                                                                                                                                                                                                                                                                                                                                                                                                                                                                                       |             |                                    |      |                             |              |  |  |  |
|---------------------------------------------------------------------------------------------------------------------------------------------------------------------------------------------------------------------------------------------------------------------------------------------------------------------------------------------------------------------------------------------------------------------------------------------------------------------------------------------------------------------------------------------------------------------------------------------------------------------------------------------------------------------------------------------------------------------------------------------------------------------------------------------|-------------|------------------------------------|------|-----------------------------|--------------|--|--|--|
| Primary Roof:                                                                                                                                                                                                                                                                                                                                                                                                                                                                                                                                                                                                                                                                                                                                                                               |             |                                    |      |                             |              |  |  |  |
| Covering material:                                                                                                                                                                                                                                                                                                                                                                                                                                                                                                                                                                                                                                                                                                                                                                          | Tile        | If updated (check one):            |      | Overall Condition of Roof:  |              |  |  |  |
| Roof age (years):                                                                                                                                                                                                                                                                                                                                                                                                                                                                                                                                                                                                                                                                                                                                                                           | 20 years    |                                    |      | Excellent                   |              |  |  |  |
| Remaining useful life:                                                                                                                                                                                                                                                                                                                                                                                                                                                                                                                                                                                                                                                                                                                                                                      | 10 years    | Full replacement                   |      | Good                        | $\checkmark$ |  |  |  |
| Date of last update:                                                                                                                                                                                                                                                                                                                                                                                                                                                                                                                                                                                                                                                                                                                                                                        | 7/22/2003   | Partial replacement                |      | Fair (explain)              |              |  |  |  |
| Roofing Permit Verified:                                                                                                                                                                                                                                                                                                                                                                                                                                                                                                                                                                                                                                                                                                                                                                    | ✓ *Yes 🗌 No | % of replacement                   |      | Poor (explain)              |              |  |  |  |
| *Permit Application Date                                                                                                                                                                                                                                                                                                                                                                                                                                                                                                                                                                                                                                                                                                                                                                    | : 2/11/2003 |                                    |      |                             |              |  |  |  |
| Visible damage:                                                                                                                                                                                                                                                                                                                                                                                                                                                                                                                                                                                                                                                                                                                                                                             |             |                                    |      |                             |              |  |  |  |
| (describe; e.g. curling/ lifted/ loose/                                                                                                                                                                                                                                                                                                                                                                                                                                                                                                                                                                                                                                                                                                                                                     |             | Any visible damage /deterioration? |      | Any visible signs of leaks? |              |  |  |  |
| missing shingles or tiles, or punctures,                                                                                                                                                                                                                                                                                                                                                                                                                                                                                                                                                                                                                                                                                                                                                    |             | Primary roof                       |      | Primary roof                |              |  |  |  |
| blistering, drainage issues, or bare spots in gravel, or coating degradation, or cracking                                                                                                                                                                                                                                                                                                                                                                                                                                                                                                                                                                                                                                                                                                   |             | 🗌 Yes 🗹 No                         |      | 🗌 Yes 🔽 M                   | No           |  |  |  |
| of asphalt, etc.)                                                                                                                                                                                                                                                                                                                                                                                                                                                                                                                                                                                                                                                                                                                                                                           |             | Secondary Roof                     |      | Secondary Roof              |              |  |  |  |
|                                                                                                                                                                                                                                                                                                                                                                                                                                                                                                                                                                                                                                                                                                                                                                                             |             | 🗌 Yes 🔲 No                         |      | Yes 🗆 M                     | No           |  |  |  |
| Secondary Roof:                                                                                                                                                                                                                                                                                                                                                                                                                                                                                                                                                                                                                                                                                                                                                                             |             |                                    |      |                             |              |  |  |  |
| Covering material:                                                                                                                                                                                                                                                                                                                                                                                                                                                                                                                                                                                                                                                                                                                                                                          |             | If updated (check one):            |      | Overall Condition of Roof:  |              |  |  |  |
| Roof age (years):                                                                                                                                                                                                                                                                                                                                                                                                                                                                                                                                                                                                                                                                                                                                                                           |             |                                    |      | Excellent                   |              |  |  |  |
| Remaining useful life:                                                                                                                                                                                                                                                                                                                                                                                                                                                                                                                                                                                                                                                                                                                                                                      |             | Full replacement                   |      | Good                        |              |  |  |  |
| Date of last update:                                                                                                                                                                                                                                                                                                                                                                                                                                                                                                                                                                                                                                                                                                                                                                        |             | Partial replacement                |      | Fair (explain)              |              |  |  |  |
| Roofing Permit Verified:                                                                                                                                                                                                                                                                                                                                                                                                                                                                                                                                                                                                                                                                                                                                                                    | □*Yes □No   | % of replacement                   |      | Poor (explain)              |              |  |  |  |
| *Permit Application Date                                                                                                                                                                                                                                                                                                                                                                                                                                                                                                                                                                                                                                                                                                                                                                    | :           |                                    |      |                             |              |  |  |  |
| Comments:<br>(Additional Comments Required if Primary or Secondary Roof Condition is denoted as Fair or Poor):                                                                                                                                                                                                                                                                                                                                                                                                                                                                                                                                                                                                                                                                              |             |                                    |      |                             |              |  |  |  |
| This Inspection Form and the information set forth in it are provided solely for the purpose of verifying that certain structural or physical characteristics exist at the Location Address listed above and for no other purpose. It is not intended to constitute legal or professional advice. The information provided should not be relied upon, or treated as, as substitute for specific advice relevant to particular circumstances. The undersigned does not make a health or safety certification or warranty, express or implied, of any kind, and nothing in this Form shall be construed to impose on the undersigned or on any entity to which the undersigned is affiliated any liability or obligation of any nature to the named insured or to any other person or entity. |             |                                    |      |                             |              |  |  |  |
| All <i>Roof Condition Inspection Forms</i> must be signed and completed by a Florida-licensed roofing or general contractor.<br>I certify that the above statements are true and correct.                                                                                                                                                                                                                                                                                                                                                                                                                                                                                                                                                                                                   |             |                                    |      |                             |              |  |  |  |
| Christopher J. Patek                                                                                                                                                                                                                                                                                                                                                                                                                                                                                                                                                                                                                                                                                                                                                                        |             | 941-483-1888                       |      |                             |              |  |  |  |
| Inspector Name (printed)                                                                                                                                                                                                                                                                                                                                                                                                                                                                                                                                                                                                                                                                                                                                                                    |             | Telephone Number                   |      |                             |              |  |  |  |
| C-81                                                                                                                                                                                                                                                                                                                                                                                                                                                                                                                                                                                                                                                                                                                                                                                        |             | General Contractor                 | CG   | C1510043                    | 9/28/23      |  |  |  |
| Signature of Inspector                                                                                                                                                                                                                                                                                                                                                                                                                                                                                                                                                                                                                                                                                                                                                                      |             | License Type                       | Lice | ense Number                 | Date         |  |  |  |
| "Any person who knowingly and with intent to injure defraud or deceive any insurer files a statement of claim or an application                                                                                                                                                                                                                                                                                                                                                                                                                                                                                                                                                                                                                                                             |             |                                    |      |                             |              |  |  |  |