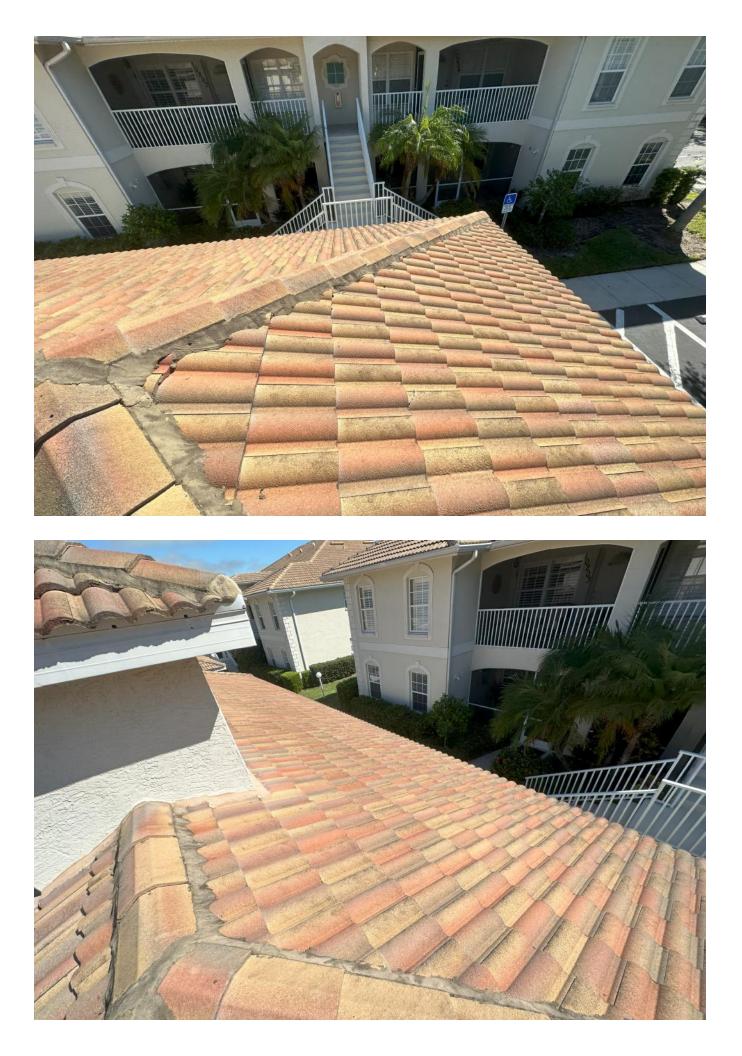

- Licensed roofing contractor
- Licensed general contractor

Note: This form does not verify windstorm loss mitigation features.

| ROOF (Clear photos showing the entire roof's surface and condition must be submitted with this form.)                                                                                                                                                                                                                                                                                                                                                                                                                                                                                                                                                                                                                                                                                       |             |                                    |      |                             |              |  |  |  |
|---------------------------------------------------------------------------------------------------------------------------------------------------------------------------------------------------------------------------------------------------------------------------------------------------------------------------------------------------------------------------------------------------------------------------------------------------------------------------------------------------------------------------------------------------------------------------------------------------------------------------------------------------------------------------------------------------------------------------------------------------------------------------------------------|-------------|------------------------------------|------|-----------------------------|--------------|--|--|--|
| Primary Roof:                                                                                                                                                                                                                                                                                                                                                                                                                                                                                                                                                                                                                                                                                                                                                                               |             |                                    |      |                             |              |  |  |  |
| Covering material:                                                                                                                                                                                                                                                                                                                                                                                                                                                                                                                                                                                                                                                                                                                                                                          | Tile        | If updated (check one):            |      | Overall Condition of Roof:  |              |  |  |  |
| Roof age (years):                                                                                                                                                                                                                                                                                                                                                                                                                                                                                                                                                                                                                                                                                                                                                                           | 20 years    |                                    |      | Excellent                   |              |  |  |  |
| Remaining useful life:                                                                                                                                                                                                                                                                                                                                                                                                                                                                                                                                                                                                                                                                                                                                                                      | 10 years    | Full replacement                   |      | Good                        | $\checkmark$ |  |  |  |
| Date of last update:                                                                                                                                                                                                                                                                                                                                                                                                                                                                                                                                                                                                                                                                                                                                                                        | 7/22/2003   | Partial replacement                |      | Fair (explain)              |              |  |  |  |
| Roofing Permit Verified:                                                                                                                                                                                                                                                                                                                                                                                                                                                                                                                                                                                                                                                                                                                                                                    | ✓ *Yes 🗌 No | % of replacement                   |      | Poor (explain)              |              |  |  |  |
| *Permit Application Date                                                                                                                                                                                                                                                                                                                                                                                                                                                                                                                                                                                                                                                                                                                                                                    | : 2/11/2003 |                                    |      |                             |              |  |  |  |
| Visible damage:                                                                                                                                                                                                                                                                                                                                                                                                                                                                                                                                                                                                                                                                                                                                                                             |             |                                    |      |                             |              |  |  |  |
| (describe; e.g. curling/ lifted/ loose/                                                                                                                                                                                                                                                                                                                                                                                                                                                                                                                                                                                                                                                                                                                                                     |             | Any visible damage /deterioration? |      | Any visible signs of leaks? |              |  |  |  |
| missing shingles or tiles, or punctures,                                                                                                                                                                                                                                                                                                                                                                                                                                                                                                                                                                                                                                                                                                                                                    |             | Primary roof                       |      | Primary roof                |              |  |  |  |
| blistering, drainage issues, or bare spots in gravel, or coating degradation, or cracking                                                                                                                                                                                                                                                                                                                                                                                                                                                                                                                                                                                                                                                                                                   |             | 🗌 Yes 🗹 No                         |      | 🗌 Yes 🔽 M                   | No           |  |  |  |
| of asphalt, etc.)                                                                                                                                                                                                                                                                                                                                                                                                                                                                                                                                                                                                                                                                                                                                                                           |             | Secondary Roof                     |      | Secondary Roof              |              |  |  |  |
|                                                                                                                                                                                                                                                                                                                                                                                                                                                                                                                                                                                                                                                                                                                                                                                             |             | 🗌 Yes 🔲 No                         |      | Yes 🗆 M                     | No           |  |  |  |
| Secondary Roof:                                                                                                                                                                                                                                                                                                                                                                                                                                                                                                                                                                                                                                                                                                                                                                             |             |                                    |      |                             |              |  |  |  |
| Covering material:                                                                                                                                                                                                                                                                                                                                                                                                                                                                                                                                                                                                                                                                                                                                                                          |             | If updated (check one):            |      | Overall Condition of Roof:  |              |  |  |  |
| Roof age (years):                                                                                                                                                                                                                                                                                                                                                                                                                                                                                                                                                                                                                                                                                                                                                                           |             |                                    |      | Excellent                   |              |  |  |  |
| Remaining useful life:                                                                                                                                                                                                                                                                                                                                                                                                                                                                                                                                                                                                                                                                                                                                                                      |             | Full replacement                   |      | Good                        |              |  |  |  |
| Date of last update:                                                                                                                                                                                                                                                                                                                                                                                                                                                                                                                                                                                                                                                                                                                                                                        |             | Partial replacement                |      | Fair (explain)              |              |  |  |  |
| Roofing Permit Verified:                                                                                                                                                                                                                                                                                                                                                                                                                                                                                                                                                                                                                                                                                                                                                                    | □*Yes □No   | % of replacement                   |      | Poor (explain)              |              |  |  |  |
| *Permit Application Date                                                                                                                                                                                                                                                                                                                                                                                                                                                                                                                                                                                                                                                                                                                                                                    | :           |                                    |      |                             |              |  |  |  |
| Comments:<br>(Additional Comments Required if Primary or Secondary Roof Condition is denoted as Fair or Poor):                                                                                                                                                                                                                                                                                                                                                                                                                                                                                                                                                                                                                                                                              |             |                                    |      |                             |              |  |  |  |
| This Inspection Form and the information set forth in it are provided solely for the purpose of verifying that certain structural or physical characteristics exist at the Location Address listed above and for no other purpose. It is not intended to constitute legal or professional advice. The information provided should not be relied upon, or treated as, as substitute for specific advice relevant to particular circumstances. The undersigned does not make a health or safety certification or warranty, express or implied, of any kind, and nothing in this Form shall be construed to impose on the undersigned or on any entity to which the undersigned is affiliated any liability or obligation of any nature to the named insured or to any other person or entity. |             |                                    |      |                             |              |  |  |  |
| All <i>Roof Condition Inspection Forms</i> must be signed and completed by a Florida-licensed roofing or general contractor.<br>I certify that the above statements are true and correct.                                                                                                                                                                                                                                                                                                                                                                                                                                                                                                                                                                                                   |             |                                    |      |                             |              |  |  |  |
| Christopher J. Patek                                                                                                                                                                                                                                                                                                                                                                                                                                                                                                                                                                                                                                                                                                                                                                        |             | 941-483-1888                       |      |                             |              |  |  |  |
| Inspector Name (printed)                                                                                                                                                                                                                                                                                                                                                                                                                                                                                                                                                                                                                                                                                                                                                                    |             | Telephone Number                   |      |                             |              |  |  |  |
| C-81                                                                                                                                                                                                                                                                                                                                                                                                                                                                                                                                                                                                                                                                                                                                                                                        |             | General Contractor                 | CG   | C1510043                    | 9/28/23      |  |  |  |
| Signature of Inspector                                                                                                                                                                                                                                                                                                                                                                                                                                                                                                                                                                                                                                                                                                                                                                      |             | License Type                       | Lice | ense Number                 | Date         |  |  |  |
| "Any person who knowingly and with intent to injure defraud or deceive any insurer files a statement of claim or an application                                                                                                                                                                                                                                                                                                                                                                                                                                                                                                                                                                                                                                                             |             |                                    |      |                             |              |  |  |  |