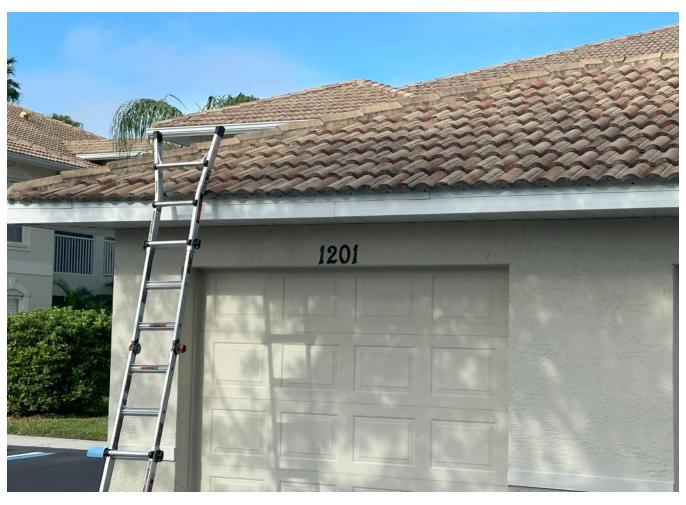

## **Commercial Roof Condition Inspection Form**

| Applicant/Insured Name                                                                                                                                                                                       | : L'Pavia Condo As                                                            | soc. Inc                                                                                 | Application                                                    | on/Policy#:                                                               |                                                                                                                                                                   |
|--------------------------------------------------------------------------------------------------------------------------------------------------------------------------------------------------------------|-------------------------------------------------------------------------------|------------------------------------------------------------------------------------------|----------------------------------------------------------------|---------------------------------------------------------------------------|-------------------------------------------------------------------------------------------------------------------------------------------------------------------|
| Location Address Inspected: 1101-1204 L'Pavia Blvd, Venice, Fl 34292 Building Number Inspected                                                                                                               |                                                                               |                                                                                          |                                                                |                                                                           | rage 1                                                                                                                                                            |
| Date of Inspection: 9/28                                                                                                                                                                                     | 3/2023                                                                        |                                                                                          |                                                                |                                                                           |                                                                                                                                                                   |
|                                                                                                                                                                                                              |                                                                               |                                                                                          |                                                                |                                                                           |                                                                                                                                                                   |
| without the dated signatu  Licensed r                                                                                                                                                                        |                                                                               | -                                                                                        |                                                                | ed professional. The                                                      | form will not be accepted                                                                                                                                         |
| Note: This form <b>does not</b> v                                                                                                                                                                            | verify windstorm loss                                                         | s mitigation features.                                                                   |                                                                |                                                                           |                                                                                                                                                                   |
| ROOF (Clear photos sh                                                                                                                                                                                        | nowing the entire                                                             | roof's surface and co                                                                    | ndition must b                                                 | e submitted with                                                          | this form.)                                                                                                                                                       |
| <b>Primary Roof:</b>                                                                                                                                                                                         |                                                                               |                                                                                          |                                                                |                                                                           |                                                                                                                                                                   |
| Covering material:                                                                                                                                                                                           | Tile                                                                          | If updated (check one                                                                    | e):                                                            | Overall Condition                                                         | on of Roof:                                                                                                                                                       |
| Roof age (years):                                                                                                                                                                                            | 20 years                                                                      | _                                                                                        |                                                                | Excellent                                                                 |                                                                                                                                                                   |
| Remaining useful life:                                                                                                                                                                                       | 10 years                                                                      | Full replacement                                                                         |                                                                | Good                                                                      |                                                                                                                                                                   |
| Date of last update:                                                                                                                                                                                         | 7/22/2003                                                                     | Partial replacement                                                                      |                                                                | Fair (explain)                                                            |                                                                                                                                                                   |
| Roofing Permit Verified:                                                                                                                                                                                     | ✓ *Yes ☐ No                                                                   | % of replacement                                                                         |                                                                | Poor (explain)                                                            |                                                                                                                                                                   |
| *Permit Application Date                                                                                                                                                                                     | e: <u>2/11/2003</u>                                                           | _                                                                                        |                                                                |                                                                           |                                                                                                                                                                   |
| Visible damage: (describe; e.g. curling/ lifted/ loose/ missing shingles or tiles, or punctures, blistering, drainage issues, or bare spots in gravel, or coating degradation, or cracking of asphalt, etc.) |                                                                               | Any visible damage /deterioration? Primary roof                                          |                                                                | Any visible signs of leaks? Primary roof                                  |                                                                                                                                                                   |
|                                                                                                                                                                                                              |                                                                               | ☐ Yes   ✓ No<br>Secondary Roof<br>☐ Yes   ☐ No                                           |                                                                | ☐ Yes ☑ No Secondary Roof ☐ Yes ☐ No                                      |                                                                                                                                                                   |
| Secondary Roof:                                                                                                                                                                                              |                                                                               |                                                                                          |                                                                |                                                                           |                                                                                                                                                                   |
| Covering material:  Roof age (years):                                                                                                                                                                        |                                                                               | If updated (check one):                                                                  |                                                                | Overall Condition of Roof:  Excellent                                     |                                                                                                                                                                   |
| Remaining useful life:                                                                                                                                                                                       |                                                                               | Full replacement                                                                         |                                                                | Good                                                                      |                                                                                                                                                                   |
| Date of last update:                                                                                                                                                                                         |                                                                               | -<br>Partial replacement                                                                 |                                                                | Fair (explain)                                                            |                                                                                                                                                                   |
| Roofing Permit Verified: *Permit Application Date                                                                                                                                                            | *Yes No                                                                       | % of replacement                                                                         |                                                                | Poor (explain)                                                            |                                                                                                                                                                   |
| Comments:<br>(Additional Comments R                                                                                                                                                                          | equired if Primary o                                                          | or Secondary Roof Cond                                                                   | lition is denoted                                              | as Fair or Poor):                                                         |                                                                                                                                                                   |
| exist at the Location Addres<br>provided should not be relic<br>make a health or safety cer                                                                                                                  | ss listed above and for<br>ed upon, or treated as,<br>tification or warranty, | no other purpose. It is no<br>, as substitute for specific<br>express or implied, of any | t intended to const<br>advice relevant to<br>kind, and nothing | titute legal or profess<br>particular circumstan<br>in this Form shall be | structural or physical characteristics ional advice. The information ces. The undersigned does not construed to impose on the amed insured or to any other person |
| All Roof Condition Inspect<br>I certify that the above st                                                                                                                                                    |                                                                               | -                                                                                        | y a Florida-licens                                             | sed roofing or gener                                                      | al contractor.                                                                                                                                                    |
| Christopher J. Patek                                                                                                                                                                                         |                                                                               | 941-483-1888                                                                             |                                                                |                                                                           |                                                                                                                                                                   |
| Inspector Name (printed)                                                                                                                                                                                     |                                                                               | Telephone Number                                                                         | r                                                              |                                                                           |                                                                                                                                                                   |
| C21                                                                                                                                                                                                          |                                                                               | General Contractor                                                                       | C                                                              | GC1510043                                                                 | 9/28/23                                                                                                                                                           |
| Signature of Inspector                                                                                                                                                                                       |                                                                               | License Type                                                                             | L                                                              | icense Number                                                             | Date                                                                                                                                                              |
| "Any person who knowi                                                                                                                                                                                        |                                                                               | t to injure, defraud, or                                                                 |                                                                |                                                                           | nt of claim or an application                                                                                                                                     |