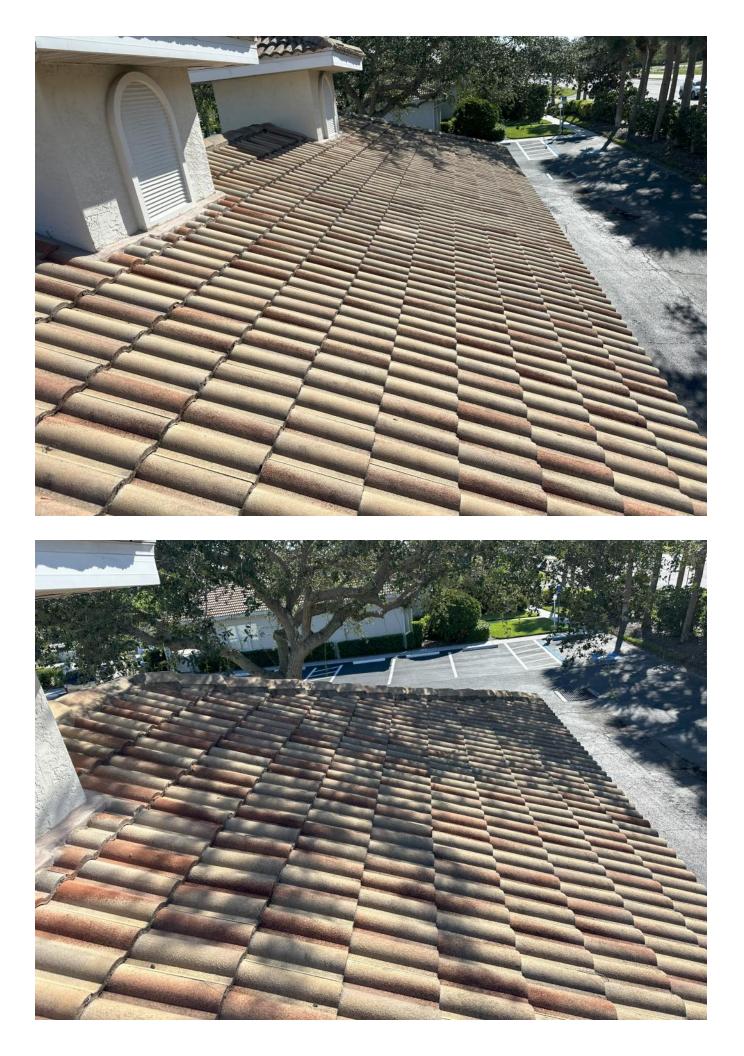

- Licensed roofing contractor
- Licensed general contractor

*Note:* This form *does not* verify windstorm loss mitigation features.

| ROOF (Clear photos showing the entire roof's surface and condition must be submitted with this form.)                                                                                                                                                                                                                                                                                                                                                                                                                                                                                                                                                                                                                                                                                       |                                          |                                    |                            |                             |                               |  |
|---------------------------------------------------------------------------------------------------------------------------------------------------------------------------------------------------------------------------------------------------------------------------------------------------------------------------------------------------------------------------------------------------------------------------------------------------------------------------------------------------------------------------------------------------------------------------------------------------------------------------------------------------------------------------------------------------------------------------------------------------------------------------------------------|------------------------------------------|------------------------------------|----------------------------|-----------------------------|-------------------------------|--|
| Primary Roof:                                                                                                                                                                                                                                                                                                                                                                                                                                                                                                                                                                                                                                                                                                                                                                               |                                          |                                    |                            |                             |                               |  |
| Covering material:                                                                                                                                                                                                                                                                                                                                                                                                                                                                                                                                                                                                                                                                                                                                                                          | Tile                                     | If updated (check one):            |                            | <b>Overall Condition</b>    | on of Roof:                   |  |
| Roof age (years):                                                                                                                                                                                                                                                                                                                                                                                                                                                                                                                                                                                                                                                                                                                                                                           | 20 years                                 |                                    |                            | Excellent                   |                               |  |
| Remaining useful life:                                                                                                                                                                                                                                                                                                                                                                                                                                                                                                                                                                                                                                                                                                                                                                      | 10 years                                 | Full replacement                   |                            | Good                        | $\checkmark$                  |  |
| Date of last update:                                                                                                                                                                                                                                                                                                                                                                                                                                                                                                                                                                                                                                                                                                                                                                        | 7/22/2003                                | Partial replacement                |                            | Fair (explain)              |                               |  |
| Roofing Permit Verified:                                                                                                                                                                                                                                                                                                                                                                                                                                                                                                                                                                                                                                                                                                                                                                    | ✓ *Yes 🗌 No                              | % of replacement                   |                            | Poor (explain)              |                               |  |
| *Permit Application Date                                                                                                                                                                                                                                                                                                                                                                                                                                                                                                                                                                                                                                                                                                                                                                    | :: 2/11/2003                             |                                    |                            |                             |                               |  |
| Visible damage:                                                                                                                                                                                                                                                                                                                                                                                                                                                                                                                                                                                                                                                                                                                                                                             |                                          |                                    |                            |                             |                               |  |
| (describe; e.g. curling/ lifted/ loose/                                                                                                                                                                                                                                                                                                                                                                                                                                                                                                                                                                                                                                                                                                                                                     |                                          | Any visible damage /deterioration? |                            | Any visible signs of leaks? |                               |  |
| missing shingles or tiles, or punctures,                                                                                                                                                                                                                                                                                                                                                                                                                                                                                                                                                                                                                                                                                                                                                    |                                          | Primary roof                       |                            | Primary roof                |                               |  |
| blistering, drainage issues, or bare spots in gravel, or coating degradation, or cracking                                                                                                                                                                                                                                                                                                                                                                                                                                                                                                                                                                                                                                                                                                   |                                          | 🗌 Yes 🗹 No                         |                            | 🗌 Yes 🗸                     | No                            |  |
| of asphalt, etc.)                                                                                                                                                                                                                                                                                                                                                                                                                                                                                                                                                                                                                                                                                                                                                                           | 0                                        | Secondary Roof                     |                            | Secondary Roof              |                               |  |
|                                                                                                                                                                                                                                                                                                                                                                                                                                                                                                                                                                                                                                                                                                                                                                                             |                                          | 🗌 Yes 🔲 No                         |                            | 🛛 Yes 🗖                     | No                            |  |
| Secondary Roof:                                                                                                                                                                                                                                                                                                                                                                                                                                                                                                                                                                                                                                                                                                                                                                             |                                          |                                    |                            |                             |                               |  |
| Covering material:                                                                                                                                                                                                                                                                                                                                                                                                                                                                                                                                                                                                                                                                                                                                                                          | vering material: If updated (check one): |                                    | Overall Condition of Roof: |                             |                               |  |
| Roof age (years):                                                                                                                                                                                                                                                                                                                                                                                                                                                                                                                                                                                                                                                                                                                                                                           |                                          |                                    |                            | Excellent                   |                               |  |
| Remaining useful life:                                                                                                                                                                                                                                                                                                                                                                                                                                                                                                                                                                                                                                                                                                                                                                      |                                          | Full replacement                   |                            | Good                        |                               |  |
| Date of last update:                                                                                                                                                                                                                                                                                                                                                                                                                                                                                                                                                                                                                                                                                                                                                                        |                                          | Partial replacement                |                            | Fair (explain)              |                               |  |
| Roofing Permit Verified:                                                                                                                                                                                                                                                                                                                                                                                                                                                                                                                                                                                                                                                                                                                                                                    | □*Yes □No                                | % of replacement                   |                            | Poor (explain)              |                               |  |
| *Permit Application Date                                                                                                                                                                                                                                                                                                                                                                                                                                                                                                                                                                                                                                                                                                                                                                    |                                          |                                    |                            |                             |                               |  |
| Comments:<br>(Additional Comments Required if Primary or Secondary Roof Condition is denoted as Fair or Poor):                                                                                                                                                                                                                                                                                                                                                                                                                                                                                                                                                                                                                                                                              |                                          |                                    |                            |                             |                               |  |
| This Inspection Form and the information set forth in it are provided solely for the purpose of verifying that certain structural or physical characteristics exist at the Location Address listed above and for no other purpose. It is not intended to constitute legal or professional advice. The information provided should not be relied upon, or treated as, as substitute for specific advice relevant to particular circumstances. The undersigned does not make a health or safety certification or warranty, express or implied, of any kind, and nothing in this Form shall be construed to impose on the undersigned or on any entity to which the undersigned is affiliated any liability or obligation of any nature to the named insured or to any other person or entity. |                                          |                                    |                            |                             |                               |  |
| All Roof Condition Inspect<br>I certify that the above st                                                                                                                                                                                                                                                                                                                                                                                                                                                                                                                                                                                                                                                                                                                                   |                                          |                                    | oy a Florida-license       | d roofing or gener          | al contractor.                |  |
| Christopher J. Pa                                                                                                                                                                                                                                                                                                                                                                                                                                                                                                                                                                                                                                                                                                                                                                           | itek                                     | 941-483-1888                       |                            |                             |                               |  |
| Inspector Name (printed)                                                                                                                                                                                                                                                                                                                                                                                                                                                                                                                                                                                                                                                                                                                                                                    | )                                        | Telephone Numbe                    | r                          |                             |                               |  |
| CSA                                                                                                                                                                                                                                                                                                                                                                                                                                                                                                                                                                                                                                                                                                                                                                                         |                                          | General Contractor                 | CG                         | C1510043                    | 9/28/23                       |  |
| Signature of Inspector                                                                                                                                                                                                                                                                                                                                                                                                                                                                                                                                                                                                                                                                                                                                                                      |                                          | License Type                       | Lic                        | ense Number                 | Date                          |  |
| "Any person who knowi containing any false, inc                                                                                                                                                                                                                                                                                                                                                                                                                                                                                                                                                                                                                                                                                                                                             |                                          |                                    |                            |                             | nt of claim or an application |  |