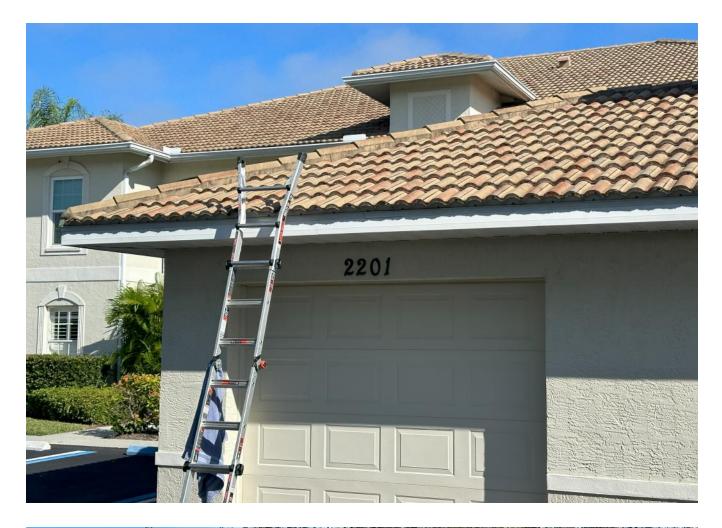

## **Commercial Roof Condition Inspection Form**

| Applicant/Insured Name: L'Pavia Condo Assoc. Inc                     | Application/Policy#:                |  |
|----------------------------------------------------------------------|-------------------------------------|--|
| Location Address Inspected: 2101-2204 L'Pavia Blvd, Venice, FI 34292 | Building Number Inspected: Garage 1 |  |
| Date of Inspection: 9/28/2023                                        |                                     |  |

- Licensed roofing contractor
- Licensed general contractor

*Note:* This form *does not* verify windstorm loss mitigation features.

| ROOF (Clear photos showing the entire roof's surface and condition must be submitted with this form.)                                                                                                                                                                                                                                                                                                                                                                                                                                                                                                                                                                                                                                                                                       |                                          |                                    |                            |                             |                               |  |
|---------------------------------------------------------------------------------------------------------------------------------------------------------------------------------------------------------------------------------------------------------------------------------------------------------------------------------------------------------------------------------------------------------------------------------------------------------------------------------------------------------------------------------------------------------------------------------------------------------------------------------------------------------------------------------------------------------------------------------------------------------------------------------------------|------------------------------------------|------------------------------------|----------------------------|-----------------------------|-------------------------------|--|
| Primary Roof:                                                                                                                                                                                                                                                                                                                                                                                                                                                                                                                                                                                                                                                                                                                                                                               |                                          |                                    |                            |                             |                               |  |
| Covering material:                                                                                                                                                                                                                                                                                                                                                                                                                                                                                                                                                                                                                                                                                                                                                                          | Tile                                     | If updated (check one):            |                            | <b>Overall Condition</b>    | on of Roof:                   |  |
| Roof age (years):                                                                                                                                                                                                                                                                                                                                                                                                                                                                                                                                                                                                                                                                                                                                                                           | 20 years                                 |                                    |                            | Excellent                   |                               |  |
| Remaining useful life:                                                                                                                                                                                                                                                                                                                                                                                                                                                                                                                                                                                                                                                                                                                                                                      | 10 years                                 | Full replacement                   |                            | Good                        | $\checkmark$                  |  |
| Date of last update:                                                                                                                                                                                                                                                                                                                                                                                                                                                                                                                                                                                                                                                                                                                                                                        | 7/22/2003                                | Partial replacement                |                            | Fair (explain)              |                               |  |
| Roofing Permit Verified:                                                                                                                                                                                                                                                                                                                                                                                                                                                                                                                                                                                                                                                                                                                                                                    | ✓ *Yes 🗌 No                              | % of replacement                   |                            | Poor (explain)              |                               |  |
| *Permit Application Date                                                                                                                                                                                                                                                                                                                                                                                                                                                                                                                                                                                                                                                                                                                                                                    | :: 2/11/2003                             |                                    |                            |                             |                               |  |
| Visible damage:                                                                                                                                                                                                                                                                                                                                                                                                                                                                                                                                                                                                                                                                                                                                                                             |                                          |                                    |                            |                             |                               |  |
| (describe; e.g. curling/ lifted/ loose/                                                                                                                                                                                                                                                                                                                                                                                                                                                                                                                                                                                                                                                                                                                                                     |                                          | Any visible damage /deterioration? |                            | Any visible signs of leaks? |                               |  |
| missing shingles or tiles, or punctures,                                                                                                                                                                                                                                                                                                                                                                                                                                                                                                                                                                                                                                                                                                                                                    |                                          | Primary roof                       |                            | Primary roof                |                               |  |
| blistering, drainage issues, or bare spots in gravel, or coating degradation, or cracking                                                                                                                                                                                                                                                                                                                                                                                                                                                                                                                                                                                                                                                                                                   |                                          | 🗌 Yes 🗹 No                         |                            | 🗌 Yes 🗸                     | No                            |  |
| of asphalt, etc.)                                                                                                                                                                                                                                                                                                                                                                                                                                                                                                                                                                                                                                                                                                                                                                           | 0                                        | Secondary Roof                     |                            | Secondary Roof              |                               |  |
|                                                                                                                                                                                                                                                                                                                                                                                                                                                                                                                                                                                                                                                                                                                                                                                             |                                          | 🗌 Yes 🔲 No                         |                            | 🛛 Yes 🗖                     | No                            |  |
| Secondary Roof:                                                                                                                                                                                                                                                                                                                                                                                                                                                                                                                                                                                                                                                                                                                                                                             |                                          |                                    |                            |                             |                               |  |
| Covering material:                                                                                                                                                                                                                                                                                                                                                                                                                                                                                                                                                                                                                                                                                                                                                                          | vering material: If updated (check one): |                                    | Overall Condition of Roof: |                             |                               |  |
| Roof age (years):                                                                                                                                                                                                                                                                                                                                                                                                                                                                                                                                                                                                                                                                                                                                                                           |                                          |                                    |                            | Excellent                   |                               |  |
| Remaining useful life:                                                                                                                                                                                                                                                                                                                                                                                                                                                                                                                                                                                                                                                                                                                                                                      |                                          | Full replacement                   |                            | Good                        |                               |  |
| Date of last update:                                                                                                                                                                                                                                                                                                                                                                                                                                                                                                                                                                                                                                                                                                                                                                        |                                          | Partial replacement                |                            | Fair (explain)              |                               |  |
| Roofing Permit Verified:                                                                                                                                                                                                                                                                                                                                                                                                                                                                                                                                                                                                                                                                                                                                                                    | □*Yes □No                                | % of replacement                   |                            | Poor (explain)              |                               |  |
| *Permit Application Date                                                                                                                                                                                                                                                                                                                                                                                                                                                                                                                                                                                                                                                                                                                                                                    |                                          |                                    |                            |                             |                               |  |
| Comments:<br>(Additional Comments Required if Primary or Secondary Roof Condition is denoted as Fair or Poor):                                                                                                                                                                                                                                                                                                                                                                                                                                                                                                                                                                                                                                                                              |                                          |                                    |                            |                             |                               |  |
| This Inspection Form and the information set forth in it are provided solely for the purpose of verifying that certain structural or physical characteristics exist at the Location Address listed above and for no other purpose. It is not intended to constitute legal or professional advice. The information provided should not be relied upon, or treated as, as substitute for specific advice relevant to particular circumstances. The undersigned does not make a health or safety certification or warranty, express or implied, of any kind, and nothing in this Form shall be construed to impose on the undersigned or on any entity to which the undersigned is affiliated any liability or obligation of any nature to the named insured or to any other person or entity. |                                          |                                    |                            |                             |                               |  |
| All Roof Condition Inspect<br>I certify that the above st                                                                                                                                                                                                                                                                                                                                                                                                                                                                                                                                                                                                                                                                                                                                   |                                          |                                    | oy a Florida-license       | d roofing or gener          | al contractor.                |  |
| Christopher J. Pa                                                                                                                                                                                                                                                                                                                                                                                                                                                                                                                                                                                                                                                                                                                                                                           | itek                                     | 941-483-1888                       |                            |                             |                               |  |
| Inspector Name (printed)                                                                                                                                                                                                                                                                                                                                                                                                                                                                                                                                                                                                                                                                                                                                                                    | )                                        | Telephone Numbe                    | r                          |                             |                               |  |
| CSA                                                                                                                                                                                                                                                                                                                                                                                                                                                                                                                                                                                                                                                                                                                                                                                         |                                          | General Contractor                 | CG                         | C1510043                    | 9/28/23                       |  |
| Signature of Inspector                                                                                                                                                                                                                                                                                                                                                                                                                                                                                                                                                                                                                                                                                                                                                                      |                                          | License Type                       | Lic                        | ense Number                 | Date                          |  |
| "Any person who knowi containing any false, inc                                                                                                                                                                                                                                                                                                                                                                                                                                                                                                                                                                                                                                                                                                                                             |                                          |                                    |                            |                             | nt of claim or an application |  |