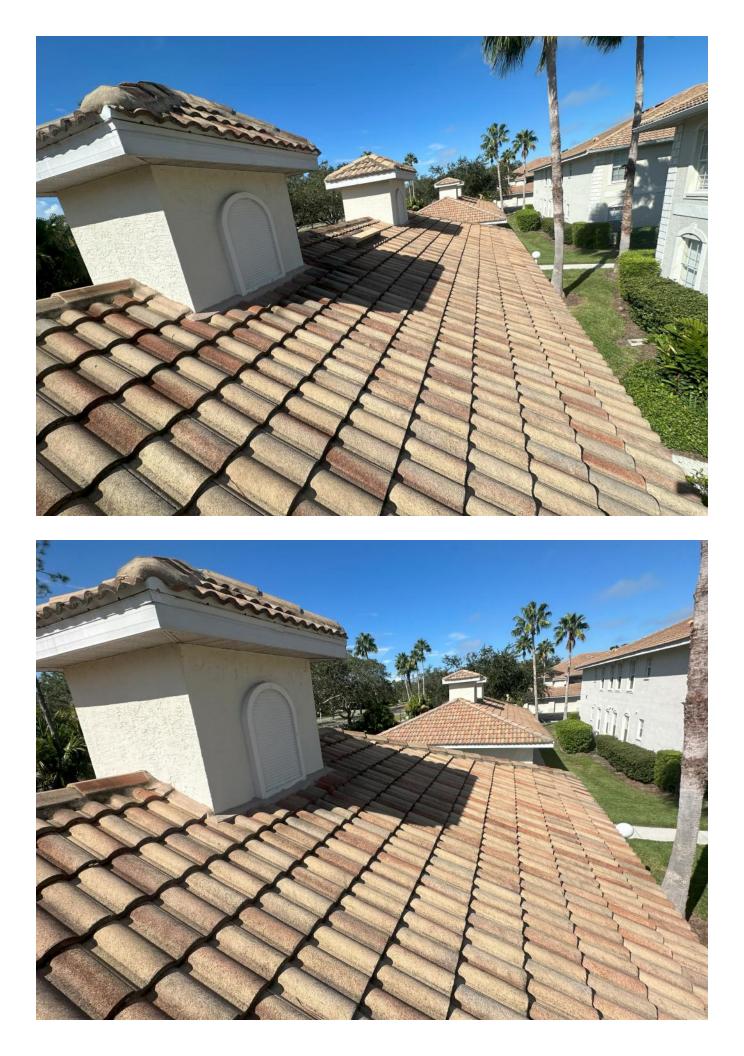

- Licensed roofing contractor
- Licensed general contractor

*Note:* This form *does not* verify windstorm loss mitigation features.

| ROOF (Clear photos sh                                                                                                                                                                                                                                                                                                                                                                                                                                                                                                                                                                                                                                                                                                                                                                                      | nowing the entire | roof's surface and co              | ondition must be | submitted with              | this form.)  |  |  |
|------------------------------------------------------------------------------------------------------------------------------------------------------------------------------------------------------------------------------------------------------------------------------------------------------------------------------------------------------------------------------------------------------------------------------------------------------------------------------------------------------------------------------------------------------------------------------------------------------------------------------------------------------------------------------------------------------------------------------------------------------------------------------------------------------------|-------------------|------------------------------------|------------------|-----------------------------|--------------|--|--|
| Primary Roof:                                                                                                                                                                                                                                                                                                                                                                                                                                                                                                                                                                                                                                                                                                                                                                                              |                   |                                    |                  |                             |              |  |  |
| Covering material:                                                                                                                                                                                                                                                                                                                                                                                                                                                                                                                                                                                                                                                                                                                                                                                         | Tile              | If updated (check one              | e):              | <b>Overall Condition</b>    | on of Roof:  |  |  |
| Roof age (years):                                                                                                                                                                                                                                                                                                                                                                                                                                                                                                                                                                                                                                                                                                                                                                                          | 20 years          | _                                  |                  | Excellent                   |              |  |  |
| Remaining useful life:                                                                                                                                                                                                                                                                                                                                                                                                                                                                                                                                                                                                                                                                                                                                                                                     | 10 years          | Full replacement                   |                  | Good                        | $\checkmark$ |  |  |
| Date of last update:                                                                                                                                                                                                                                                                                                                                                                                                                                                                                                                                                                                                                                                                                                                                                                                       | 7/22/2003         | Partial replacement                |                  | Fair (explain)              |              |  |  |
| Roofing Permit Verified:                                                                                                                                                                                                                                                                                                                                                                                                                                                                                                                                                                                                                                                                                                                                                                                   | ✓ *Yes 🗌 No       | % of replacement                   |                  | Poor (explain)              |              |  |  |
| *Permit Application Date                                                                                                                                                                                                                                                                                                                                                                                                                                                                                                                                                                                                                                                                                                                                                                                   | : 2/11/2003       |                                    |                  |                             |              |  |  |
| Visible damage:                                                                                                                                                                                                                                                                                                                                                                                                                                                                                                                                                                                                                                                                                                                                                                                            |                   |                                    |                  |                             |              |  |  |
| (describe; e.g. curling/ lifted/ loose/                                                                                                                                                                                                                                                                                                                                                                                                                                                                                                                                                                                                                                                                                                                                                                    |                   | Any visible damage /deterioration? |                  | Any visible signs of leaks? |              |  |  |
| missing shingles or tiles, or punctures,                                                                                                                                                                                                                                                                                                                                                                                                                                                                                                                                                                                                                                                                                                                                                                   |                   | Primary roof                       |                  | Primary roof                |              |  |  |
| blistering, drainage issues, or bare spots in gravel, or coating degradation, or cracking                                                                                                                                                                                                                                                                                                                                                                                                                                                                                                                                                                                                                                                                                                                  |                   | 🗌 Yes 🗹 No                         |                  | 🗌 Yes 🗸                     | No           |  |  |
| of asphalt, etc.)                                                                                                                                                                                                                                                                                                                                                                                                                                                                                                                                                                                                                                                                                                                                                                                          |                   | Secondary Roof                     |                  | Secondary Roof              |              |  |  |
|                                                                                                                                                                                                                                                                                                                                                                                                                                                                                                                                                                                                                                                                                                                                                                                                            |                   | 🗌 Yes 🗌 No                         |                  | 🗌 Yes 🔲                     | No           |  |  |
| Secondary Roof:                                                                                                                                                                                                                                                                                                                                                                                                                                                                                                                                                                                                                                                                                                                                                                                            |                   |                                    |                  |                             |              |  |  |
| Covering material:                                                                                                                                                                                                                                                                                                                                                                                                                                                                                                                                                                                                                                                                                                                                                                                         |                   | If updated (check one):            |                  | Overall Condition of Roof:  |              |  |  |
| Roof age (years):                                                                                                                                                                                                                                                                                                                                                                                                                                                                                                                                                                                                                                                                                                                                                                                          |                   | <u>.</u>                           |                  | Excellent                   |              |  |  |
| Remaining useful life:                                                                                                                                                                                                                                                                                                                                                                                                                                                                                                                                                                                                                                                                                                                                                                                     |                   | Full replacement                   |                  | Good                        |              |  |  |
| Date of last update:                                                                                                                                                                                                                                                                                                                                                                                                                                                                                                                                                                                                                                                                                                                                                                                       |                   | Partial replacement                |                  | Fair (explain)              |              |  |  |
| Roofing Permit Verified:                                                                                                                                                                                                                                                                                                                                                                                                                                                                                                                                                                                                                                                                                                                                                                                   | □ *Yes □ No       | % of replacement                   |                  | Poor (explain)              |              |  |  |
| *Permit Application Date                                                                                                                                                                                                                                                                                                                                                                                                                                                                                                                                                                                                                                                                                                                                                                                   | :                 | <u>.</u>                           |                  |                             |              |  |  |
| Comments:<br>(Additional Comments Required if Primary or Secondary Roof Condition is denoted as Fair or Poor):                                                                                                                                                                                                                                                                                                                                                                                                                                                                                                                                                                                                                                                                                             |                   |                                    |                  |                             |              |  |  |
| This Inspection Form and the information set forth in it are provided solely for the purpose of verifying that certain structural or physical characteristics<br>exist at the Location Address listed above and for no other purpose. It is not intended to constitute legal or professional advice. The information<br>provided should not be relied upon, or treated as, as substitute for specific advice relevant to particular circumstances. The undersigned does not<br>make a health or safety certification or warranty, express or implied, of any kind, and nothing in this Form shall be construed to impose on the<br>undersigned or on any entity to which the undersigned is affiliated any liability or obligation of any nature to the named insured or to any other person<br>or entity. |                   |                                    |                  |                             |              |  |  |
| All <i>Roof Condition Inspection Forms</i> must be signed and completed by a Florida-licensed roofing or general contractor. I certify that the above statements are true and correct.                                                                                                                                                                                                                                                                                                                                                                                                                                                                                                                                                                                                                     |                   |                                    |                  |                             |              |  |  |
| Christopher J. Patek                                                                                                                                                                                                                                                                                                                                                                                                                                                                                                                                                                                                                                                                                                                                                                                       |                   | 941-483-1888                       |                  |                             |              |  |  |
| Inspector Name (printed)                                                                                                                                                                                                                                                                                                                                                                                                                                                                                                                                                                                                                                                                                                                                                                                   |                   | Telephone Numbe                    | r                |                             |              |  |  |
| CSA                                                                                                                                                                                                                                                                                                                                                                                                                                                                                                                                                                                                                                                                                                                                                                                                        |                   | General Contractor                 | CC               | GC1510043                   | 9/28/23      |  |  |
| Signature of Inspector                                                                                                                                                                                                                                                                                                                                                                                                                                                                                                                                                                                                                                                                                                                                                                                     |                   | License Type                       | Lic              | ense Number                 | Date         |  |  |
| "Any person who knowingly and with intent to injure, defraud, or deceive any insurer files a statement of claim or an application containing any false, incomplete, or misleading information is guilty of a felony of the third degree. F.S. 817.234"                                                                                                                                                                                                                                                                                                                                                                                                                                                                                                                                                     |                   |                                    |                  |                             |              |  |  |