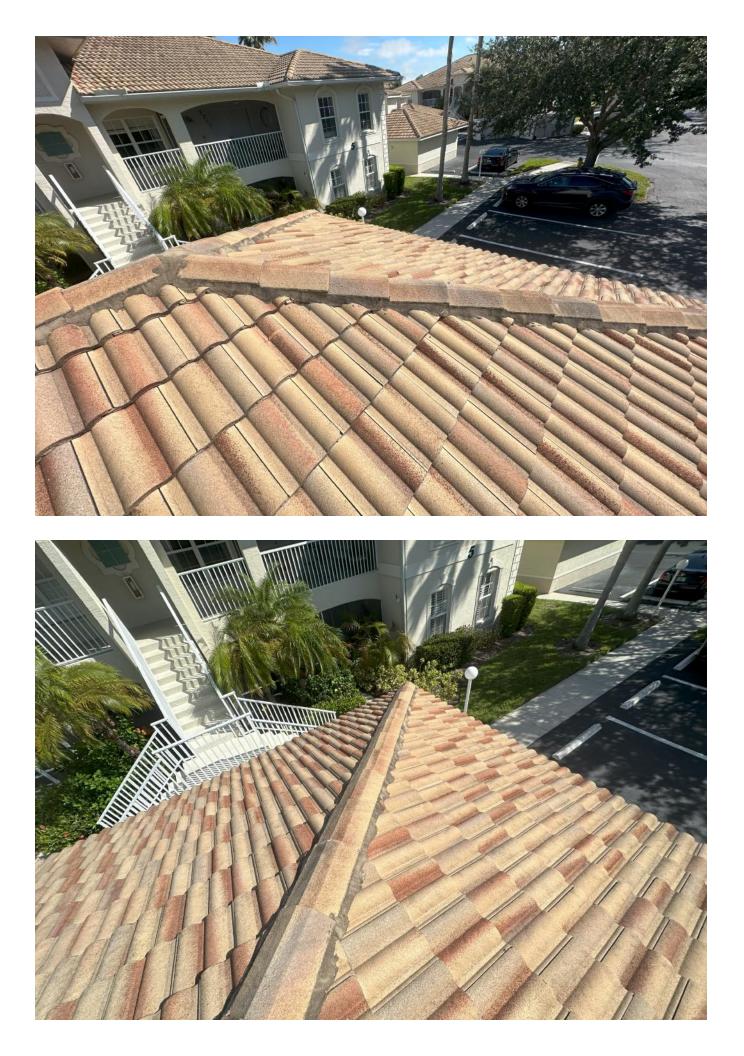

- Licensed roofing contractor
- Licensed general contractor

*Note:* This form *does not* verify windstorm loss mitigation features.

| ROOF (Clear photos sh                                                                                                                                                                                                                                                                                                                                                                                                                                                                                                                                                                                                                                                                                                                                                                                      | nowing the entire | roof's surface and co              | ondition must be | submitted with              | this form.)  |  |  |
|------------------------------------------------------------------------------------------------------------------------------------------------------------------------------------------------------------------------------------------------------------------------------------------------------------------------------------------------------------------------------------------------------------------------------------------------------------------------------------------------------------------------------------------------------------------------------------------------------------------------------------------------------------------------------------------------------------------------------------------------------------------------------------------------------------|-------------------|------------------------------------|------------------|-----------------------------|--------------|--|--|
| Primary Roof:                                                                                                                                                                                                                                                                                                                                                                                                                                                                                                                                                                                                                                                                                                                                                                                              |                   |                                    |                  |                             |              |  |  |
| Covering material:                                                                                                                                                                                                                                                                                                                                                                                                                                                                                                                                                                                                                                                                                                                                                                                         | Tile              | If updated (check one              | e):              | <b>Overall Condition</b>    | on of Roof:  |  |  |
| Roof age (years):                                                                                                                                                                                                                                                                                                                                                                                                                                                                                                                                                                                                                                                                                                                                                                                          | 20 years          | _                                  |                  | Excellent                   |              |  |  |
| Remaining useful life:                                                                                                                                                                                                                                                                                                                                                                                                                                                                                                                                                                                                                                                                                                                                                                                     | 10 years          | Full replacement                   |                  | Good                        | $\checkmark$ |  |  |
| Date of last update:                                                                                                                                                                                                                                                                                                                                                                                                                                                                                                                                                                                                                                                                                                                                                                                       | 7/22/2003         | Partial replacement                |                  | Fair (explain)              |              |  |  |
| Roofing Permit Verified:                                                                                                                                                                                                                                                                                                                                                                                                                                                                                                                                                                                                                                                                                                                                                                                   | ✓ *Yes 🗌 No       | % of replacement                   |                  | Poor (explain)              |              |  |  |
| *Permit Application Date                                                                                                                                                                                                                                                                                                                                                                                                                                                                                                                                                                                                                                                                                                                                                                                   | : 2/11/2003       |                                    |                  |                             |              |  |  |
| Visible damage:                                                                                                                                                                                                                                                                                                                                                                                                                                                                                                                                                                                                                                                                                                                                                                                            |                   |                                    |                  |                             |              |  |  |
| (describe; e.g. curling/ lifted/ loose/                                                                                                                                                                                                                                                                                                                                                                                                                                                                                                                                                                                                                                                                                                                                                                    |                   | Any visible damage /deterioration? |                  | Any visible signs of leaks? |              |  |  |
| missing shingles or tiles, or punctures,                                                                                                                                                                                                                                                                                                                                                                                                                                                                                                                                                                                                                                                                                                                                                                   |                   | Primary roof                       |                  | Primary roof                |              |  |  |
| blistering, drainage issues, or bare spots in gravel, or coating degradation, or cracking                                                                                                                                                                                                                                                                                                                                                                                                                                                                                                                                                                                                                                                                                                                  |                   | 🗌 Yes 🗹 No                         |                  | 🗌 Yes 🗸                     | No           |  |  |
| of asphalt, etc.)                                                                                                                                                                                                                                                                                                                                                                                                                                                                                                                                                                                                                                                                                                                                                                                          |                   | Secondary Roof                     |                  | Secondary Roof              |              |  |  |
|                                                                                                                                                                                                                                                                                                                                                                                                                                                                                                                                                                                                                                                                                                                                                                                                            |                   | 🗌 Yes 🗌 No                         |                  | 🗌 Yes 🔲                     | No           |  |  |
| Secondary Roof:                                                                                                                                                                                                                                                                                                                                                                                                                                                                                                                                                                                                                                                                                                                                                                                            |                   |                                    |                  |                             |              |  |  |
| Covering material:                                                                                                                                                                                                                                                                                                                                                                                                                                                                                                                                                                                                                                                                                                                                                                                         |                   | If updated (check one):            |                  | Overall Condition of Roof:  |              |  |  |
| Roof age (years):                                                                                                                                                                                                                                                                                                                                                                                                                                                                                                                                                                                                                                                                                                                                                                                          |                   | <u>.</u>                           |                  | Excellent                   |              |  |  |
| Remaining useful life:                                                                                                                                                                                                                                                                                                                                                                                                                                                                                                                                                                                                                                                                                                                                                                                     |                   | Full replacement                   |                  | Good                        |              |  |  |
| Date of last update:                                                                                                                                                                                                                                                                                                                                                                                                                                                                                                                                                                                                                                                                                                                                                                                       |                   | Partial replacement                |                  | Fair (explain)              |              |  |  |
| Roofing Permit Verified:                                                                                                                                                                                                                                                                                                                                                                                                                                                                                                                                                                                                                                                                                                                                                                                   | □ *Yes □ No       | % of replacement                   |                  | Poor (explain)              |              |  |  |
| *Permit Application Date                                                                                                                                                                                                                                                                                                                                                                                                                                                                                                                                                                                                                                                                                                                                                                                   | :                 | <u>.</u>                           |                  |                             |              |  |  |
| Comments:<br>(Additional Comments Required if Primary or Secondary Roof Condition is denoted as Fair or Poor):                                                                                                                                                                                                                                                                                                                                                                                                                                                                                                                                                                                                                                                                                             |                   |                                    |                  |                             |              |  |  |
| This Inspection Form and the information set forth in it are provided solely for the purpose of verifying that certain structural or physical characteristics<br>exist at the Location Address listed above and for no other purpose. It is not intended to constitute legal or professional advice. The information<br>provided should not be relied upon, or treated as, as substitute for specific advice relevant to particular circumstances. The undersigned does not<br>make a health or safety certification or warranty, express or implied, of any kind, and nothing in this Form shall be construed to impose on the<br>undersigned or on any entity to which the undersigned is affiliated any liability or obligation of any nature to the named insured or to any other person<br>or entity. |                   |                                    |                  |                             |              |  |  |
| All <i>Roof Condition Inspection Forms</i> must be signed and completed by a Florida-licensed roofing or general contractor. I certify that the above statements are true and correct.                                                                                                                                                                                                                                                                                                                                                                                                                                                                                                                                                                                                                     |                   |                                    |                  |                             |              |  |  |
| Christopher J. Patek                                                                                                                                                                                                                                                                                                                                                                                                                                                                                                                                                                                                                                                                                                                                                                                       |                   | 941-483-1888                       |                  |                             |              |  |  |
| Inspector Name (printed)                                                                                                                                                                                                                                                                                                                                                                                                                                                                                                                                                                                                                                                                                                                                                                                   |                   | Telephone Numbe                    | r                |                             |              |  |  |
| CSA                                                                                                                                                                                                                                                                                                                                                                                                                                                                                                                                                                                                                                                                                                                                                                                                        |                   | General Contractor                 | CC               | GC1510043                   | 9/28/23      |  |  |
| Signature of Inspector                                                                                                                                                                                                                                                                                                                                                                                                                                                                                                                                                                                                                                                                                                                                                                                     |                   | License Type                       | Lic              | ense Number                 | Date         |  |  |
| "Any person who knowingly and with intent to injure, defraud, or deceive any insurer files a statement of claim or an application containing any false, incomplete, or misleading information is guilty of a felony of the third degree. F.S. 817.234"                                                                                                                                                                                                                                                                                                                                                                                                                                                                                                                                                     |                   |                                    |                  |                             |              |  |  |