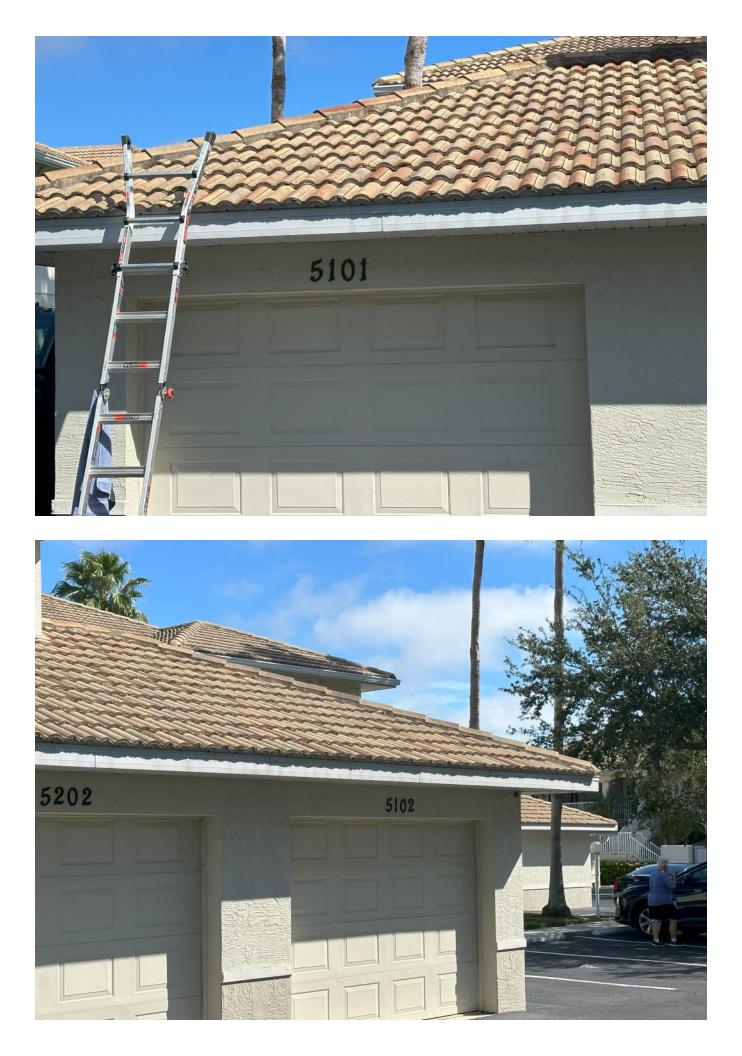

## **Commercial Roof Condition Inspection Form**

| Applicant/Insured Name: L'Pavia Condo Assoc. Inc |                                          | Application/Policy#:       |          |
|--------------------------------------------------|------------------------------------------|----------------------------|----------|
| Location Address Inspected:                      | 5101-5204 L'Pavia Blvd, Venice, FI 34292 | Building Number Inspected: | Garage 1 |
| Date of Inspection: 9/28/2023                    | <b>i</b>                                 |                            |          |

- Licensed roofing contractor
- Licensed general contractor

*Note:* This form *does not* verify windstorm loss mitigation features.

| ROOF (Clear photos sh                                                                                                                                                                                                                                                                                                                                                                                                                                                                                                                                                                                                                                                                                                                                                                                      | nowing the entire | roof's surface and co              | ondition must be | submitted with              | this form.)  |  |  |
|------------------------------------------------------------------------------------------------------------------------------------------------------------------------------------------------------------------------------------------------------------------------------------------------------------------------------------------------------------------------------------------------------------------------------------------------------------------------------------------------------------------------------------------------------------------------------------------------------------------------------------------------------------------------------------------------------------------------------------------------------------------------------------------------------------|-------------------|------------------------------------|------------------|-----------------------------|--------------|--|--|
| Primary Roof:                                                                                                                                                                                                                                                                                                                                                                                                                                                                                                                                                                                                                                                                                                                                                                                              |                   |                                    |                  |                             |              |  |  |
| Covering material:                                                                                                                                                                                                                                                                                                                                                                                                                                                                                                                                                                                                                                                                                                                                                                                         | Tile              | If updated (check one              | e):              | <b>Overall Condition</b>    | on of Roof:  |  |  |
| Roof age (years):                                                                                                                                                                                                                                                                                                                                                                                                                                                                                                                                                                                                                                                                                                                                                                                          | 20 years          | _                                  |                  | Excellent                   |              |  |  |
| Remaining useful life:                                                                                                                                                                                                                                                                                                                                                                                                                                                                                                                                                                                                                                                                                                                                                                                     | 10 years          | Full replacement                   |                  | Good                        | $\checkmark$ |  |  |
| Date of last update:                                                                                                                                                                                                                                                                                                                                                                                                                                                                                                                                                                                                                                                                                                                                                                                       | 7/22/2003         | Partial replacement                |                  | Fair (explain)              |              |  |  |
| Roofing Permit Verified:                                                                                                                                                                                                                                                                                                                                                                                                                                                                                                                                                                                                                                                                                                                                                                                   | ✓ *Yes 🗌 No       | % of replacement                   |                  | Poor (explain)              |              |  |  |
| *Permit Application Date                                                                                                                                                                                                                                                                                                                                                                                                                                                                                                                                                                                                                                                                                                                                                                                   | : 2/11/2003       |                                    |                  |                             |              |  |  |
| Visible damage:                                                                                                                                                                                                                                                                                                                                                                                                                                                                                                                                                                                                                                                                                                                                                                                            |                   |                                    |                  |                             |              |  |  |
| (describe; e.g. curling/ lifted/ loose/                                                                                                                                                                                                                                                                                                                                                                                                                                                                                                                                                                                                                                                                                                                                                                    |                   | Any visible damage /deterioration? |                  | Any visible signs of leaks? |              |  |  |
| missing shingles or tiles, or punctures,                                                                                                                                                                                                                                                                                                                                                                                                                                                                                                                                                                                                                                                                                                                                                                   |                   | Primary roof                       |                  | Primary roof                |              |  |  |
| blistering, drainage issues, or bare spots in gravel, or coating degradation, or cracking                                                                                                                                                                                                                                                                                                                                                                                                                                                                                                                                                                                                                                                                                                                  |                   | 🗌 Yes 🗹 No                         |                  | 🗌 Yes 🗸                     | No           |  |  |
| of asphalt, etc.)                                                                                                                                                                                                                                                                                                                                                                                                                                                                                                                                                                                                                                                                                                                                                                                          |                   | Secondary Roof                     |                  | Secondary Roof              |              |  |  |
|                                                                                                                                                                                                                                                                                                                                                                                                                                                                                                                                                                                                                                                                                                                                                                                                            |                   | 🗌 Yes 🗌 No                         |                  | 🗌 Yes 🔲                     | No           |  |  |
| Secondary Roof:                                                                                                                                                                                                                                                                                                                                                                                                                                                                                                                                                                                                                                                                                                                                                                                            |                   |                                    |                  |                             |              |  |  |
| Covering material:                                                                                                                                                                                                                                                                                                                                                                                                                                                                                                                                                                                                                                                                                                                                                                                         |                   | If updated (check one):            |                  | Overall Condition of Roof:  |              |  |  |
| Roof age (years):                                                                                                                                                                                                                                                                                                                                                                                                                                                                                                                                                                                                                                                                                                                                                                                          |                   | <u>.</u>                           |                  | Excellent                   |              |  |  |
| Remaining useful life:                                                                                                                                                                                                                                                                                                                                                                                                                                                                                                                                                                                                                                                                                                                                                                                     |                   | Full replacement                   |                  | Good                        |              |  |  |
| Date of last update:                                                                                                                                                                                                                                                                                                                                                                                                                                                                                                                                                                                                                                                                                                                                                                                       |                   | Partial replacement                |                  | Fair (explain)              |              |  |  |
| Roofing Permit Verified:                                                                                                                                                                                                                                                                                                                                                                                                                                                                                                                                                                                                                                                                                                                                                                                   | □ *Yes □ No       | % of replacement                   |                  | Poor (explain)              |              |  |  |
| *Permit Application Date                                                                                                                                                                                                                                                                                                                                                                                                                                                                                                                                                                                                                                                                                                                                                                                   | :                 | <u>.</u>                           |                  |                             |              |  |  |
| Comments:<br>(Additional Comments Required if Primary or Secondary Roof Condition is denoted as Fair or Poor):                                                                                                                                                                                                                                                                                                                                                                                                                                                                                                                                                                                                                                                                                             |                   |                                    |                  |                             |              |  |  |
| This Inspection Form and the information set forth in it are provided solely for the purpose of verifying that certain structural or physical characteristics<br>exist at the Location Address listed above and for no other purpose. It is not intended to constitute legal or professional advice. The information<br>provided should not be relied upon, or treated as, as substitute for specific advice relevant to particular circumstances. The undersigned does not<br>make a health or safety certification or warranty, express or implied, of any kind, and nothing in this Form shall be construed to impose on the<br>undersigned or on any entity to which the undersigned is affiliated any liability or obligation of any nature to the named insured or to any other person<br>or entity. |                   |                                    |                  |                             |              |  |  |
| All <i>Roof Condition Inspection Forms</i> must be signed and completed by a Florida-licensed roofing or general contractor. I certify that the above statements are true and correct.                                                                                                                                                                                                                                                                                                                                                                                                                                                                                                                                                                                                                     |                   |                                    |                  |                             |              |  |  |
| Christopher J. Patek                                                                                                                                                                                                                                                                                                                                                                                                                                                                                                                                                                                                                                                                                                                                                                                       |                   | 941-483-1888                       |                  |                             |              |  |  |
| Inspector Name (printed)                                                                                                                                                                                                                                                                                                                                                                                                                                                                                                                                                                                                                                                                                                                                                                                   |                   | Telephone Numbe                    | r                |                             |              |  |  |
| CSA                                                                                                                                                                                                                                                                                                                                                                                                                                                                                                                                                                                                                                                                                                                                                                                                        |                   | General Contractor                 | CC               | GC1510043                   | 9/28/23      |  |  |
| Signature of Inspector                                                                                                                                                                                                                                                                                                                                                                                                                                                                                                                                                                                                                                                                                                                                                                                     |                   | License Type                       | Lic              | ense Number                 | Date         |  |  |
| "Any person who knowingly and with intent to injure, defraud, or deceive any insurer files a statement of claim or an application containing any false, incomplete, or misleading information is guilty of a felony of the third degree. F.S. 817.234"                                                                                                                                                                                                                                                                                                                                                                                                                                                                                                                                                     |                   |                                    |                  |                             |              |  |  |