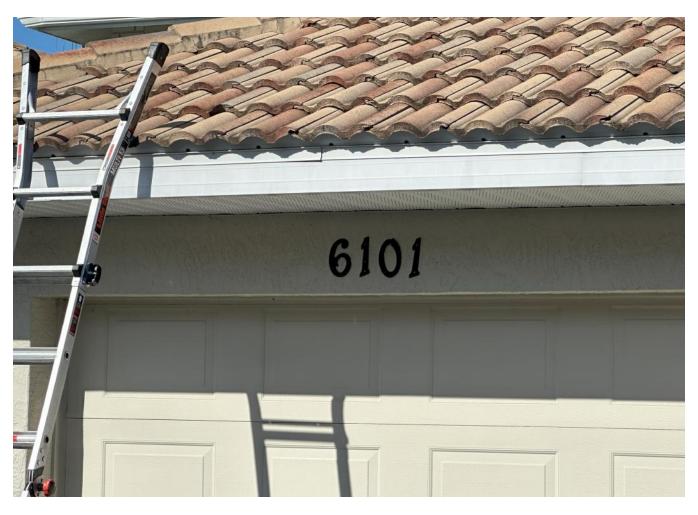

## **Commercial Roof Condition Inspection Form**

| Applicant/Insured Name: L'Pavia Condo Assoc. Inc Application/Policy#:                                                                                                                                        |                                                                                                         |                                                                                                                          |                                                                                        |                                                                                                            |                                    |
|--------------------------------------------------------------------------------------------------------------------------------------------------------------------------------------------------------------|---------------------------------------------------------------------------------------------------------|--------------------------------------------------------------------------------------------------------------------------|----------------------------------------------------------------------------------------|------------------------------------------------------------------------------------------------------------|------------------------------------|
| Location Address Inspected: 6101-6204 L'Pavia Blvd, Venice, Fl 34292 Building Number Inspected: Garage 1                                                                                                     |                                                                                                         |                                                                                                                          |                                                                                        |                                                                                                            |                                    |
| Date of Inspection: 9/28                                                                                                                                                                                     | 3/2023                                                                                                  |                                                                                                                          | _                                                                                      |                                                                                                            |                                    |
| '                                                                                                                                                                                                            |                                                                                                         |                                                                                                                          |                                                                                        |                                                                                                            |                                    |
|                                                                                                                                                                                                              | re of one of the follo<br>coofing contractor<br>general contractor                                      | owing appropriately lice                                                                                                 |                                                                                        |                                                                                                            | form will not be accepted          |
| ROOF (Clear photos sh                                                                                                                                                                                        | nowing the entire                                                                                       | roof's surface and co                                                                                                    | ndition must b                                                                         | e submitted with                                                                                           | this form.)                        |
| Primary Roof:                                                                                                                                                                                                |                                                                                                         |                                                                                                                          |                                                                                        |                                                                                                            | ,                                  |
| Covering material: Tile                                                                                                                                                                                      |                                                                                                         | If updated (check one):                                                                                                  |                                                                                        | Overall Condition of Roof:                                                                                 |                                    |
| Roof age (years):                                                                                                                                                                                            | 20 years                                                                                                | -                                                                                                                        |                                                                                        | Excellent                                                                                                  |                                    |
| Remaining useful life:                                                                                                                                                                                       | 10 years                                                                                                | Full replacement                                                                                                         |                                                                                        | Good                                                                                                       | ✓                                  |
| Date of last update:                                                                                                                                                                                         | 7/22/2003                                                                                               | -<br>Partial replacement                                                                                                 |                                                                                        | Fair (explain)                                                                                             |                                    |
| Roofing Permit Verified:                                                                                                                                                                                     | ✓ *Yes                                                                                                  | -<br>% of replacement                                                                                                    |                                                                                        | Poor (explain)                                                                                             |                                    |
| *Permit Application Date                                                                                                                                                                                     |                                                                                                         |                                                                                                                          |                                                                                        |                                                                                                            |                                    |
| Visible damage: (describe; e.g. curling/ lifted/ loose/ missing shingles or tiles, or punctures, blistering, drainage issues, or bare spots in gravel, or coating degradation, or cracking of asphalt, etc.) |                                                                                                         | Any visible damage /deterioration?  Primary roof  ☐ Yes                                                                  |                                                                                        | Any visible signs of leaks?  Primary roof  ☐ Yes ☑ No  Secondary Roof ☐ Yes ☐ No                           |                                    |
| Secondary Roof:                                                                                                                                                                                              |                                                                                                         |                                                                                                                          |                                                                                        |                                                                                                            |                                    |
| Covering material:                                                                                                                                                                                           |                                                                                                         | If updated (check one):                                                                                                  |                                                                                        | Overall Condition of Roof:                                                                                 |                                    |
| Roof age (years):                                                                                                                                                                                            |                                                                                                         |                                                                                                                          |                                                                                        | Excellent                                                                                                  |                                    |
| Remaining useful life:                                                                                                                                                                                       |                                                                                                         | Full replacement                                                                                                         |                                                                                        | Good                                                                                                       |                                    |
| Date of last update:                                                                                                                                                                                         | <del></del>                                                                                             | Partial replacement                                                                                                      |                                                                                        | Fair (explain)                                                                                             |                                    |
| Roofing Permit Verified: *Permit Application Date                                                                                                                                                            | *Yes No                                                                                                 | % of replacement                                                                                                         |                                                                                        | Poor (explain)                                                                                             |                                    |
| Comments:<br>(Additional Comments R                                                                                                                                                                          | equired if Primary o                                                                                    | or Secondary Roof Cond                                                                                                   | lition is denoted                                                                      | as Fair or Poor):                                                                                          |                                    |
| exist at the Location Addres<br>provided should not be relie<br>make a health or safety cert                                                                                                                 | ss listed above and for<br>ed upon, or treated as,<br>tification or warranty,<br>ty to which the unders | no other purpose. It is no<br>, as substitute for specific<br>express or implied, of any<br>igned is affiliated any liab | t intended to cons<br>advice relevant to<br>hind, and nothing<br>ility or obligation o | titute legal or professi<br>particular circumstand<br>; in this Form shall be c<br>of any nature to the na | med insured or to any other person |
| I certify that the above st                                                                                                                                                                                  | tatements are true a                                                                                    | •                                                                                                                        | ,                                                                                      |                                                                                                            |                                    |
| Christopher J. Patek                                                                                                                                                                                         |                                                                                                         | 941-483-1888                                                                                                             |                                                                                        |                                                                                                            |                                    |
| Inspector Name (printed)                                                                                                                                                                                     | )                                                                                                       | Telephone Number                                                                                                         | r                                                                                      |                                                                                                            |                                    |
| C 31                                                                                                                                                                                                         |                                                                                                         | General Contractor                                                                                                       |                                                                                        | GC1510043                                                                                                  | 9/28/23                            |
| Signature of Inspector                                                                                                                                                                                       |                                                                                                         | License Type                                                                                                             | L                                                                                      | icense Number                                                                                              | Date                               |
| "Any person who knowi                                                                                                                                                                                        | ngly and with inten                                                                                     | t to injure, defraud, or                                                                                                 | deceive any insu                                                                       | urer files a statemer                                                                                      | nt of claim or an application      |