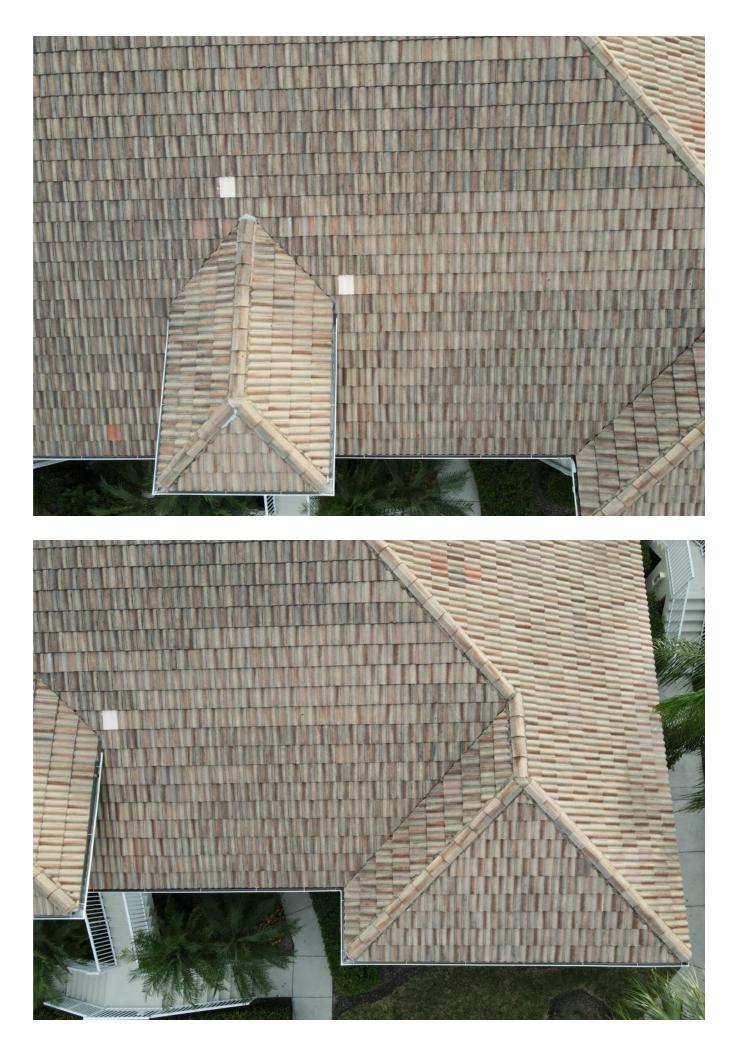

- Licensed roofing contractor
- Licensed general contractor

*Note:* This form *does not* verify windstorm loss mitigation features.

| ROOF (Clear photos sh                                                                                                                                                                                                                                                                                                                                                                                                                                                                                                                                                                                                                                                                                                                                                                       | owing the entire | roof's surface and co              | ndition must be | submitted with              | this form.)  |  |  |
|---------------------------------------------------------------------------------------------------------------------------------------------------------------------------------------------------------------------------------------------------------------------------------------------------------------------------------------------------------------------------------------------------------------------------------------------------------------------------------------------------------------------------------------------------------------------------------------------------------------------------------------------------------------------------------------------------------------------------------------------------------------------------------------------|------------------|------------------------------------|-----------------|-----------------------------|--------------|--|--|
| Primary Roof:                                                                                                                                                                                                                                                                                                                                                                                                                                                                                                                                                                                                                                                                                                                                                                               |                  |                                    |                 |                             |              |  |  |
| Covering material:                                                                                                                                                                                                                                                                                                                                                                                                                                                                                                                                                                                                                                                                                                                                                                          | Tile             | If updated (check one              | ):              | <b>Overall Condition</b>    | n of Roof:   |  |  |
| Roof age (years):                                                                                                                                                                                                                                                                                                                                                                                                                                                                                                                                                                                                                                                                                                                                                                           | 20 years         |                                    |                 | Excellent                   |              |  |  |
| Remaining useful life:                                                                                                                                                                                                                                                                                                                                                                                                                                                                                                                                                                                                                                                                                                                                                                      | 10 years         | Full replacement                   |                 | Good                        | $\checkmark$ |  |  |
| Date of last update:                                                                                                                                                                                                                                                                                                                                                                                                                                                                                                                                                                                                                                                                                                                                                                        | 7/22/2003        | Partial replacement                | $\checkmark$    | Fair (explain)              |              |  |  |
| Roofing Permit Verified:                                                                                                                                                                                                                                                                                                                                                                                                                                                                                                                                                                                                                                                                                                                                                                    | ✓ *Yes 🗌 No      | % of replacement                   | 5               | Poor (explain)              |              |  |  |
| *Permit Application Date                                                                                                                                                                                                                                                                                                                                                                                                                                                                                                                                                                                                                                                                                                                                                                    | : 2/11/2003      |                                    |                 |                             |              |  |  |
| Visible damage:                                                                                                                                                                                                                                                                                                                                                                                                                                                                                                                                                                                                                                                                                                                                                                             |                  |                                    |                 |                             |              |  |  |
| (describe; e.g. curling/ lifted/ loose/                                                                                                                                                                                                                                                                                                                                                                                                                                                                                                                                                                                                                                                                                                                                                     |                  | Any visible damage /deterioration? |                 | Any visible signs of leaks? |              |  |  |
| missing shingles or tiles, or punctures,                                                                                                                                                                                                                                                                                                                                                                                                                                                                                                                                                                                                                                                                                                                                                    |                  | Primary roof                       |                 | Primary roof                |              |  |  |
| blistering, drainage issues, or bare spots in gravel, or coating degradation, or cracking                                                                                                                                                                                                                                                                                                                                                                                                                                                                                                                                                                                                                                                                                                   |                  | 🗌 Yes 🔽 No                         |                 | 🗌 Yes 🔽 I                   | No           |  |  |
| of asphalt, etc.)                                                                                                                                                                                                                                                                                                                                                                                                                                                                                                                                                                                                                                                                                                                                                                           |                  | Secondary Roof                     |                 | Secondary Roof              |              |  |  |
|                                                                                                                                                                                                                                                                                                                                                                                                                                                                                                                                                                                                                                                                                                                                                                                             |                  | 🗌 Yes 🗌 No                         |                 | Yes I                       | No           |  |  |
| Secondary Roof:                                                                                                                                                                                                                                                                                                                                                                                                                                                                                                                                                                                                                                                                                                                                                                             |                  |                                    |                 |                             |              |  |  |
| Covering material:                                                                                                                                                                                                                                                                                                                                                                                                                                                                                                                                                                                                                                                                                                                                                                          |                  | If updated (check one):            |                 | Overall Condition of Roof:  |              |  |  |
| Roof age (years):                                                                                                                                                                                                                                                                                                                                                                                                                                                                                                                                                                                                                                                                                                                                                                           |                  |                                    |                 | Excellent                   |              |  |  |
| Remaining useful life:                                                                                                                                                                                                                                                                                                                                                                                                                                                                                                                                                                                                                                                                                                                                                                      |                  | Full replacement                   |                 | Good                        |              |  |  |
| Date of last update:                                                                                                                                                                                                                                                                                                                                                                                                                                                                                                                                                                                                                                                                                                                                                                        |                  | Partial replacement                |                 | Fair (explain)              |              |  |  |
| Roofing Permit Verified:                                                                                                                                                                                                                                                                                                                                                                                                                                                                                                                                                                                                                                                                                                                                                                    | □*Yes □No        | % of replacement                   |                 | Poor (explain)              |              |  |  |
| *Permit Application Date                                                                                                                                                                                                                                                                                                                                                                                                                                                                                                                                                                                                                                                                                                                                                                    | :                | _                                  |                 |                             |              |  |  |
| Comments:<br>(Additional Comments Required if Primary or Secondary Roof Condition is denoted as Fair or Poor):<br>Minor repairs completed 2023.                                                                                                                                                                                                                                                                                                                                                                                                                                                                                                                                                                                                                                             |                  |                                    |                 |                             |              |  |  |
| This Inspection Form and the information set forth in it are provided solely for the purpose of verifying that certain structural or physical characteristics exist at the Location Address listed above and for no other purpose. It is not intended to constitute legal or professional advice. The information provided should not be relied upon, or treated as, as substitute for specific advice relevant to particular circumstances. The undersigned does not make a health or safety certification or warranty, express or implied, of any kind, and nothing in this Form shall be construed to impose on the undersigned or on any entity to which the undersigned is affiliated any liability or obligation of any nature to the named insured or to any other person or entity. |                  |                                    |                 |                             |              |  |  |
| All Roof Condition Inspection Forms must be signed and completed by a Florida-licensed roofing or general contractor.                                                                                                                                                                                                                                                                                                                                                                                                                                                                                                                                                                                                                                                                       |                  |                                    |                 |                             |              |  |  |
| I certify that the above statements are true and correct.                                                                                                                                                                                                                                                                                                                                                                                                                                                                                                                                                                                                                                                                                                                                   |                  |                                    |                 |                             |              |  |  |
| Christopher J. Pa                                                                                                                                                                                                                                                                                                                                                                                                                                                                                                                                                                                                                                                                                                                                                                           | tek              | 941-483-1888                       |                 |                             |              |  |  |
| Inspector Name (printed)                                                                                                                                                                                                                                                                                                                                                                                                                                                                                                                                                                                                                                                                                                                                                                    |                  | Telephone Number                   |                 |                             |              |  |  |
| 6-31                                                                                                                                                                                                                                                                                                                                                                                                                                                                                                                                                                                                                                                                                                                                                                                        |                  | General Contractor                 | CG              | C1510043                    | 12/7/23      |  |  |
| Signature of Inspector                                                                                                                                                                                                                                                                                                                                                                                                                                                                                                                                                                                                                                                                                                                                                                      |                  | License Type                       | Lice            | ense Number                 | Date         |  |  |
| "Any person who knowingly and with intent to injure, defraud, or deceive any insurer files a statement of claim or an application                                                                                                                                                                                                                                                                                                                                                                                                                                                                                                                                                                                                                                                           |                  |                                    |                 |                             |              |  |  |