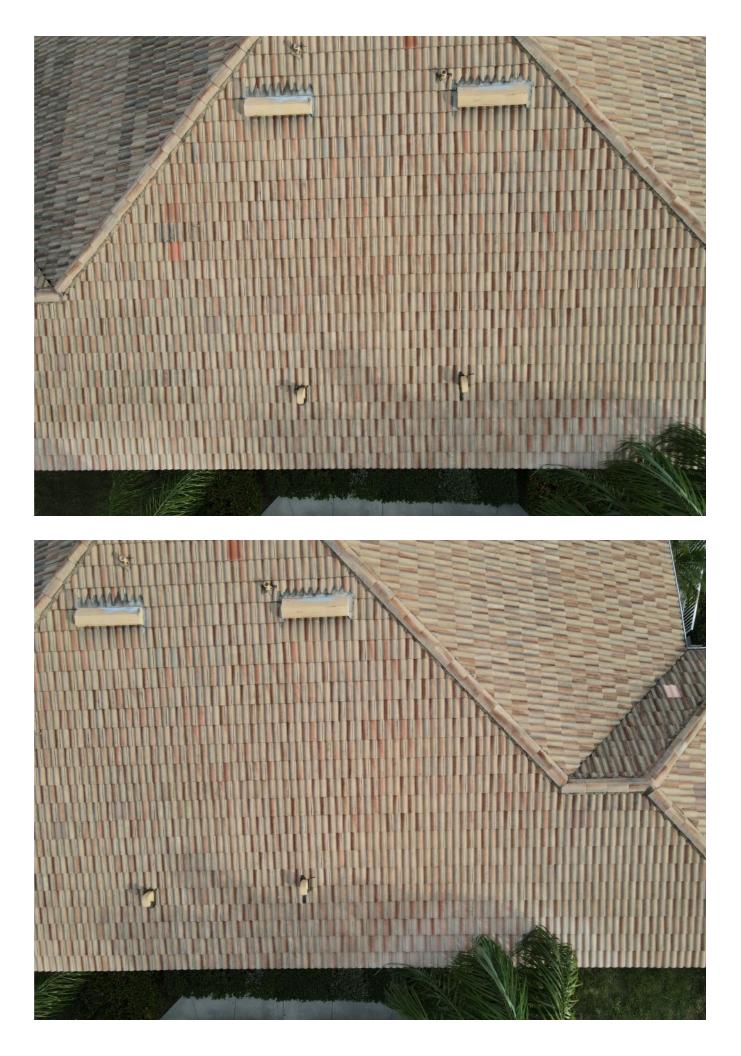

- Licensed roofing contractor
- Licensed general contractor

*Note:* This form *does not* verify windstorm loss mitigation features.

| ROOF (Clear photos sh                                                                                                                                                                                                                                                                                                                                                                                                                                                                                                                                                                                                                                                                                                                                                                       | owing the entire | roof's surface and co              | ndition must be | submitted with              | this form.)  |  |  |
|---------------------------------------------------------------------------------------------------------------------------------------------------------------------------------------------------------------------------------------------------------------------------------------------------------------------------------------------------------------------------------------------------------------------------------------------------------------------------------------------------------------------------------------------------------------------------------------------------------------------------------------------------------------------------------------------------------------------------------------------------------------------------------------------|------------------|------------------------------------|-----------------|-----------------------------|--------------|--|--|
| Primary Roof:                                                                                                                                                                                                                                                                                                                                                                                                                                                                                                                                                                                                                                                                                                                                                                               |                  |                                    |                 |                             |              |  |  |
| Covering material:                                                                                                                                                                                                                                                                                                                                                                                                                                                                                                                                                                                                                                                                                                                                                                          | Tile             | If updated (check one              | ):              | <b>Overall Condition</b>    | n of Roof:   |  |  |
| Roof age (years):                                                                                                                                                                                                                                                                                                                                                                                                                                                                                                                                                                                                                                                                                                                                                                           | 20 years         |                                    |                 | Excellent                   |              |  |  |
| Remaining useful life:                                                                                                                                                                                                                                                                                                                                                                                                                                                                                                                                                                                                                                                                                                                                                                      | 10 years         | Full replacement                   |                 | Good                        | $\checkmark$ |  |  |
| Date of last update:                                                                                                                                                                                                                                                                                                                                                                                                                                                                                                                                                                                                                                                                                                                                                                        | 7/22/2003        | Partial replacement                | $\checkmark$    | Fair (explain)              |              |  |  |
| Roofing Permit Verified:                                                                                                                                                                                                                                                                                                                                                                                                                                                                                                                                                                                                                                                                                                                                                                    | ✓ *Yes 🗌 No      | % of replacement                   | 5               | Poor (explain)              |              |  |  |
| *Permit Application Date                                                                                                                                                                                                                                                                                                                                                                                                                                                                                                                                                                                                                                                                                                                                                                    | : 2/11/2003      |                                    |                 |                             |              |  |  |
| Visible damage:                                                                                                                                                                                                                                                                                                                                                                                                                                                                                                                                                                                                                                                                                                                                                                             |                  |                                    |                 |                             |              |  |  |
| (describe; e.g. curling/ lifted/ loose/                                                                                                                                                                                                                                                                                                                                                                                                                                                                                                                                                                                                                                                                                                                                                     |                  | Any visible damage /deterioration? |                 | Any visible signs of leaks? |              |  |  |
| missing shingles or tiles, or punctures,                                                                                                                                                                                                                                                                                                                                                                                                                                                                                                                                                                                                                                                                                                                                                    |                  | Primary roof                       |                 | Primary roof                |              |  |  |
| blistering, drainage issues, or bare spots in gravel, or coating degradation, or cracking                                                                                                                                                                                                                                                                                                                                                                                                                                                                                                                                                                                                                                                                                                   |                  | 🗌 Yes 🔽 No                         |                 | 🗌 Yes 🔽 I                   | No           |  |  |
| of asphalt, etc.)                                                                                                                                                                                                                                                                                                                                                                                                                                                                                                                                                                                                                                                                                                                                                                           |                  | Secondary Roof                     |                 | Secondary Roof              |              |  |  |
|                                                                                                                                                                                                                                                                                                                                                                                                                                                                                                                                                                                                                                                                                                                                                                                             |                  | 🗌 Yes 🗌 No                         |                 | Yes I                       | No           |  |  |
| Secondary Roof:                                                                                                                                                                                                                                                                                                                                                                                                                                                                                                                                                                                                                                                                                                                                                                             |                  |                                    |                 |                             |              |  |  |
| Covering material:                                                                                                                                                                                                                                                                                                                                                                                                                                                                                                                                                                                                                                                                                                                                                                          |                  | If updated (check one):            |                 | Overall Condition of Roof:  |              |  |  |
| Roof age (years):                                                                                                                                                                                                                                                                                                                                                                                                                                                                                                                                                                                                                                                                                                                                                                           |                  |                                    |                 | Excellent                   |              |  |  |
| Remaining useful life:                                                                                                                                                                                                                                                                                                                                                                                                                                                                                                                                                                                                                                                                                                                                                                      |                  | Full replacement                   |                 | Good                        |              |  |  |
| Date of last update:                                                                                                                                                                                                                                                                                                                                                                                                                                                                                                                                                                                                                                                                                                                                                                        |                  | Partial replacement                |                 | Fair (explain)              |              |  |  |
| Roofing Permit Verified:                                                                                                                                                                                                                                                                                                                                                                                                                                                                                                                                                                                                                                                                                                                                                                    | □*Yes □No        | % of replacement                   |                 | Poor (explain)              |              |  |  |
| *Permit Application Date                                                                                                                                                                                                                                                                                                                                                                                                                                                                                                                                                                                                                                                                                                                                                                    | :                | _                                  |                 |                             |              |  |  |
| Comments:<br>(Additional Comments Required if Primary or Secondary Roof Condition is denoted as Fair or Poor):<br>Minor repairs completed 2023.                                                                                                                                                                                                                                                                                                                                                                                                                                                                                                                                                                                                                                             |                  |                                    |                 |                             |              |  |  |
| This Inspection Form and the information set forth in it are provided solely for the purpose of verifying that certain structural or physical characteristics exist at the Location Address listed above and for no other purpose. It is not intended to constitute legal or professional advice. The information provided should not be relied upon, or treated as, as substitute for specific advice relevant to particular circumstances. The undersigned does not make a health or safety certification or warranty, express or implied, of any kind, and nothing in this Form shall be construed to impose on the undersigned or on any entity to which the undersigned is affiliated any liability or obligation of any nature to the named insured or to any other person or entity. |                  |                                    |                 |                             |              |  |  |
| All Roof Condition Inspection Forms must be signed and completed by a Florida-licensed roofing or general contractor.                                                                                                                                                                                                                                                                                                                                                                                                                                                                                                                                                                                                                                                                       |                  |                                    |                 |                             |              |  |  |
| I certify that the above statements are true and correct.                                                                                                                                                                                                                                                                                                                                                                                                                                                                                                                                                                                                                                                                                                                                   |                  |                                    |                 |                             |              |  |  |
| Christopher J. Pa                                                                                                                                                                                                                                                                                                                                                                                                                                                                                                                                                                                                                                                                                                                                                                           | tek              | 941-483-1888                       |                 |                             |              |  |  |
| Inspector Name (printed)                                                                                                                                                                                                                                                                                                                                                                                                                                                                                                                                                                                                                                                                                                                                                                    |                  | Telephone Number                   |                 |                             |              |  |  |
| 6-31                                                                                                                                                                                                                                                                                                                                                                                                                                                                                                                                                                                                                                                                                                                                                                                        |                  | General Contractor                 | CG              | C1510043                    | 12/7/23      |  |  |
| Signature of Inspector                                                                                                                                                                                                                                                                                                                                                                                                                                                                                                                                                                                                                                                                                                                                                                      |                  | License Type                       | Lice            | ense Number                 | Date         |  |  |
| "Any person who knowingly and with intent to injure, defraud, or deceive any insurer files a statement of claim or an application                                                                                                                                                                                                                                                                                                                                                                                                                                                                                                                                                                                                                                                           |                  |                                    |                 |                             |              |  |  |