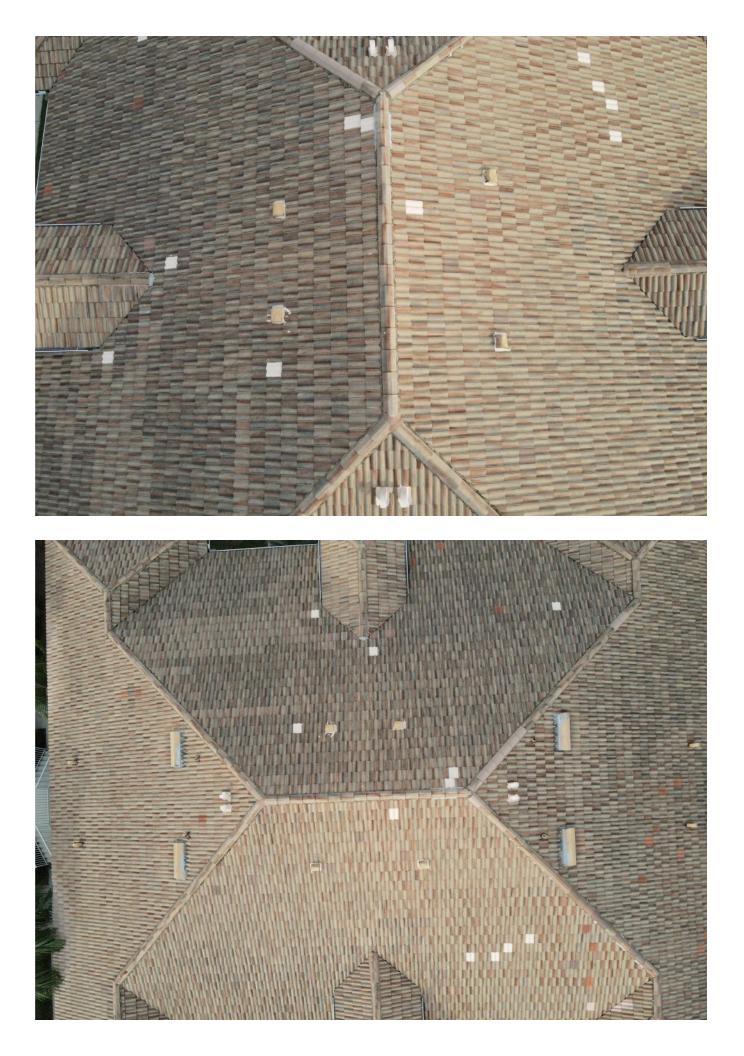

- Licensed roofing contractor
- Licensed general contractor

*Note:* This form *does not* verify windstorm loss mitigation features.

| ROOF (Clear photos sh                                                                                                                                                                                                                                                                                                                                                                                                                                                                                                                                                                                                                                                                                                                                                                       | owing the entire | roof's surface and co              | ndition must be | submitted with              | this form.)  |  |  |
|---------------------------------------------------------------------------------------------------------------------------------------------------------------------------------------------------------------------------------------------------------------------------------------------------------------------------------------------------------------------------------------------------------------------------------------------------------------------------------------------------------------------------------------------------------------------------------------------------------------------------------------------------------------------------------------------------------------------------------------------------------------------------------------------|------------------|------------------------------------|-----------------|-----------------------------|--------------|--|--|
| Primary Roof:                                                                                                                                                                                                                                                                                                                                                                                                                                                                                                                                                                                                                                                                                                                                                                               |                  |                                    |                 |                             |              |  |  |
| Covering material:                                                                                                                                                                                                                                                                                                                                                                                                                                                                                                                                                                                                                                                                                                                                                                          | Tile             | If updated (check one              | ):              | <b>Overall Condition</b>    | n of Roof:   |  |  |
| Roof age (years):                                                                                                                                                                                                                                                                                                                                                                                                                                                                                                                                                                                                                                                                                                                                                                           | 20 years         |                                    |                 | Excellent                   |              |  |  |
| Remaining useful life:                                                                                                                                                                                                                                                                                                                                                                                                                                                                                                                                                                                                                                                                                                                                                                      | 10 years         | Full replacement                   |                 | Good                        | $\checkmark$ |  |  |
| Date of last update:                                                                                                                                                                                                                                                                                                                                                                                                                                                                                                                                                                                                                                                                                                                                                                        | 7/22/2003        | Partial replacement                | $\checkmark$    | Fair (explain)              |              |  |  |
| Roofing Permit Verified:                                                                                                                                                                                                                                                                                                                                                                                                                                                                                                                                                                                                                                                                                                                                                                    | ✓ *Yes 🗌 No      | % of replacement                   | 5               | Poor (explain)              |              |  |  |
| *Permit Application Date                                                                                                                                                                                                                                                                                                                                                                                                                                                                                                                                                                                                                                                                                                                                                                    | : 2/11/2003      |                                    |                 |                             |              |  |  |
| Visible damage:                                                                                                                                                                                                                                                                                                                                                                                                                                                                                                                                                                                                                                                                                                                                                                             |                  |                                    |                 |                             |              |  |  |
| (describe; e.g. curling/ lifted/ loose/                                                                                                                                                                                                                                                                                                                                                                                                                                                                                                                                                                                                                                                                                                                                                     |                  | Any visible damage /deterioration? |                 | Any visible signs of leaks? |              |  |  |
| missing shingles or tiles, or punctures,                                                                                                                                                                                                                                                                                                                                                                                                                                                                                                                                                                                                                                                                                                                                                    |                  | Primary roof                       |                 | Primary roof                |              |  |  |
| blistering, drainage issues, or bare spots in gravel, or coating degradation, or cracking                                                                                                                                                                                                                                                                                                                                                                                                                                                                                                                                                                                                                                                                                                   |                  | 🗌 Yes 🔽 No                         |                 | 🗌 Yes 🔽 I                   | No           |  |  |
| of asphalt, etc.)                                                                                                                                                                                                                                                                                                                                                                                                                                                                                                                                                                                                                                                                                                                                                                           |                  | Secondary Roof                     |                 | Secondary Roof              |              |  |  |
|                                                                                                                                                                                                                                                                                                                                                                                                                                                                                                                                                                                                                                                                                                                                                                                             |                  | 🗌 Yes 🗌 No                         |                 | Yes I                       | No           |  |  |
| Secondary Roof:                                                                                                                                                                                                                                                                                                                                                                                                                                                                                                                                                                                                                                                                                                                                                                             |                  |                                    |                 |                             |              |  |  |
| Covering material:                                                                                                                                                                                                                                                                                                                                                                                                                                                                                                                                                                                                                                                                                                                                                                          |                  | If updated (check one):            |                 | Overall Condition of Roof:  |              |  |  |
| Roof age (years):                                                                                                                                                                                                                                                                                                                                                                                                                                                                                                                                                                                                                                                                                                                                                                           |                  |                                    |                 | Excellent                   |              |  |  |
| Remaining useful life:                                                                                                                                                                                                                                                                                                                                                                                                                                                                                                                                                                                                                                                                                                                                                                      |                  | Full replacement                   |                 | Good                        |              |  |  |
| Date of last update:                                                                                                                                                                                                                                                                                                                                                                                                                                                                                                                                                                                                                                                                                                                                                                        |                  | Partial replacement                |                 | Fair (explain)              |              |  |  |
| Roofing Permit Verified:                                                                                                                                                                                                                                                                                                                                                                                                                                                                                                                                                                                                                                                                                                                                                                    | □*Yes □No        | % of replacement                   |                 | Poor (explain)              |              |  |  |
| *Permit Application Date                                                                                                                                                                                                                                                                                                                                                                                                                                                                                                                                                                                                                                                                                                                                                                    | :                | _                                  |                 |                             |              |  |  |
| Comments:<br>(Additional Comments Required if Primary or Secondary Roof Condition is denoted as Fair or Poor):<br>Minor repairs completed 2023.                                                                                                                                                                                                                                                                                                                                                                                                                                                                                                                                                                                                                                             |                  |                                    |                 |                             |              |  |  |
| This Inspection Form and the information set forth in it are provided solely for the purpose of verifying that certain structural or physical characteristics exist at the Location Address listed above and for no other purpose. It is not intended to constitute legal or professional advice. The information provided should not be relied upon, or treated as, as substitute for specific advice relevant to particular circumstances. The undersigned does not make a health or safety certification or warranty, express or implied, of any kind, and nothing in this Form shall be construed to impose on the undersigned or on any entity to which the undersigned is affiliated any liability or obligation of any nature to the named insured or to any other person or entity. |                  |                                    |                 |                             |              |  |  |
| All Roof Condition Inspection Forms must be signed and completed by a Florida-licensed roofing or general contractor.                                                                                                                                                                                                                                                                                                                                                                                                                                                                                                                                                                                                                                                                       |                  |                                    |                 |                             |              |  |  |
| I certify that the above statements are true and correct.                                                                                                                                                                                                                                                                                                                                                                                                                                                                                                                                                                                                                                                                                                                                   |                  |                                    |                 |                             |              |  |  |
| Christopher J. Pa                                                                                                                                                                                                                                                                                                                                                                                                                                                                                                                                                                                                                                                                                                                                                                           | tek              | 941-483-1888                       |                 |                             |              |  |  |
| Inspector Name (printed)                                                                                                                                                                                                                                                                                                                                                                                                                                                                                                                                                                                                                                                                                                                                                                    |                  | Telephone Number                   |                 |                             |              |  |  |
| 6-31                                                                                                                                                                                                                                                                                                                                                                                                                                                                                                                                                                                                                                                                                                                                                                                        |                  | General Contractor                 | CG              | C1510043                    | 12/7/23      |  |  |
| Signature of Inspector                                                                                                                                                                                                                                                                                                                                                                                                                                                                                                                                                                                                                                                                                                                                                                      |                  | License Type                       | Lice            | ense Number                 | Date         |  |  |
| "Any person who knowingly and with intent to injure, defraud, or deceive any insurer files a statement of claim or an application                                                                                                                                                                                                                                                                                                                                                                                                                                                                                                                                                                                                                                                           |                  |                                    |                 |                             |              |  |  |