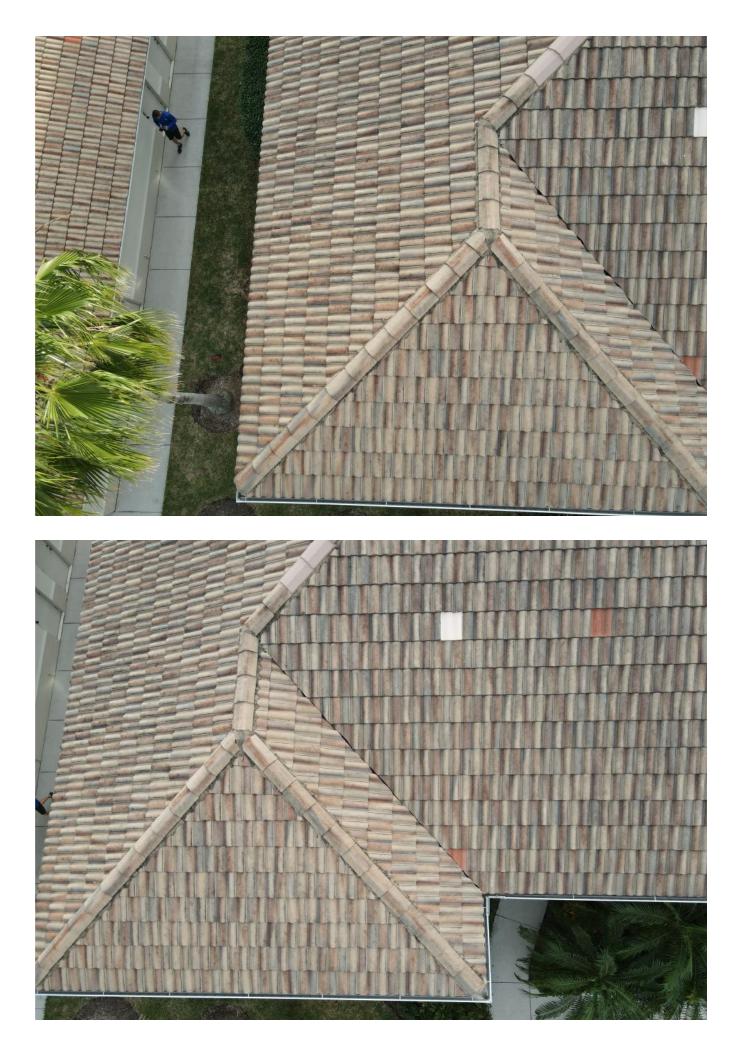

- Licensed roofing contractor
- Licensed general contractor

*Note:* This form *does not* verify windstorm loss mitigation features.

| ROOF (Clear photos sh                                                                                                                                                                                                                                                                                                                                                                                                                                                                                                                                                                                                                                                                                                                                                                       | owing the entire | roof's surface and co              | ndition must be | submitted with              | this form.)  |  |  |
|---------------------------------------------------------------------------------------------------------------------------------------------------------------------------------------------------------------------------------------------------------------------------------------------------------------------------------------------------------------------------------------------------------------------------------------------------------------------------------------------------------------------------------------------------------------------------------------------------------------------------------------------------------------------------------------------------------------------------------------------------------------------------------------------|------------------|------------------------------------|-----------------|-----------------------------|--------------|--|--|
| Primary Roof:                                                                                                                                                                                                                                                                                                                                                                                                                                                                                                                                                                                                                                                                                                                                                                               |                  |                                    |                 |                             |              |  |  |
| Covering material:                                                                                                                                                                                                                                                                                                                                                                                                                                                                                                                                                                                                                                                                                                                                                                          | Tile             | If updated (check one              | ):              | <b>Overall Condition</b>    | n of Roof:   |  |  |
| Roof age (years):                                                                                                                                                                                                                                                                                                                                                                                                                                                                                                                                                                                                                                                                                                                                                                           | 20 years         |                                    |                 | Excellent                   |              |  |  |
| Remaining useful life:                                                                                                                                                                                                                                                                                                                                                                                                                                                                                                                                                                                                                                                                                                                                                                      | 10 years         | Full replacement                   |                 | Good                        | $\checkmark$ |  |  |
| Date of last update:                                                                                                                                                                                                                                                                                                                                                                                                                                                                                                                                                                                                                                                                                                                                                                        | 7/22/2003        | Partial replacement                | $\checkmark$    | Fair (explain)              |              |  |  |
| Roofing Permit Verified:                                                                                                                                                                                                                                                                                                                                                                                                                                                                                                                                                                                                                                                                                                                                                                    | ✓ *Yes 🗌 No      | % of replacement                   | 5               | Poor (explain)              |              |  |  |
| *Permit Application Date                                                                                                                                                                                                                                                                                                                                                                                                                                                                                                                                                                                                                                                                                                                                                                    | : 2/11/2003      |                                    |                 |                             |              |  |  |
| Visible damage:                                                                                                                                                                                                                                                                                                                                                                                                                                                                                                                                                                                                                                                                                                                                                                             |                  |                                    |                 |                             |              |  |  |
| (describe; e.g. curling/ lifted/ loose/                                                                                                                                                                                                                                                                                                                                                                                                                                                                                                                                                                                                                                                                                                                                                     |                  | Any visible damage /deterioration? |                 | Any visible signs of leaks? |              |  |  |
| missing shingles or tiles, or punctures,                                                                                                                                                                                                                                                                                                                                                                                                                                                                                                                                                                                                                                                                                                                                                    |                  | Primary roof                       |                 | Primary roof                |              |  |  |
| blistering, drainage issues, or bare spots in gravel, or coating degradation, or cracking                                                                                                                                                                                                                                                                                                                                                                                                                                                                                                                                                                                                                                                                                                   |                  | 🗌 Yes 🔽 No                         |                 | 🗌 Yes 🔽 I                   | No           |  |  |
| of asphalt, etc.)                                                                                                                                                                                                                                                                                                                                                                                                                                                                                                                                                                                                                                                                                                                                                                           |                  | Secondary Roof                     |                 | Secondary Roof              |              |  |  |
|                                                                                                                                                                                                                                                                                                                                                                                                                                                                                                                                                                                                                                                                                                                                                                                             |                  | 🗌 Yes 🗌 No                         |                 | Yes I                       | No           |  |  |
| Secondary Roof:                                                                                                                                                                                                                                                                                                                                                                                                                                                                                                                                                                                                                                                                                                                                                                             |                  |                                    |                 |                             |              |  |  |
| Covering material:                                                                                                                                                                                                                                                                                                                                                                                                                                                                                                                                                                                                                                                                                                                                                                          |                  | If updated (check one):            |                 | Overall Condition of Roof:  |              |  |  |
| Roof age (years):                                                                                                                                                                                                                                                                                                                                                                                                                                                                                                                                                                                                                                                                                                                                                                           |                  |                                    |                 | Excellent                   |              |  |  |
| Remaining useful life:                                                                                                                                                                                                                                                                                                                                                                                                                                                                                                                                                                                                                                                                                                                                                                      |                  | Full replacement                   |                 | Good                        |              |  |  |
| Date of last update:                                                                                                                                                                                                                                                                                                                                                                                                                                                                                                                                                                                                                                                                                                                                                                        |                  | Partial replacement                |                 | Fair (explain)              |              |  |  |
| Roofing Permit Verified:                                                                                                                                                                                                                                                                                                                                                                                                                                                                                                                                                                                                                                                                                                                                                                    | □*Yes □No        | % of replacement                   |                 | Poor (explain)              |              |  |  |
| *Permit Application Date                                                                                                                                                                                                                                                                                                                                                                                                                                                                                                                                                                                                                                                                                                                                                                    | :                | _                                  |                 |                             |              |  |  |
| Comments:<br>(Additional Comments Required if Primary or Secondary Roof Condition is denoted as Fair or Poor):<br>Minor repairs completed 2023.                                                                                                                                                                                                                                                                                                                                                                                                                                                                                                                                                                                                                                             |                  |                                    |                 |                             |              |  |  |
| This Inspection Form and the information set forth in it are provided solely for the purpose of verifying that certain structural or physical characteristics exist at the Location Address listed above and for no other purpose. It is not intended to constitute legal or professional advice. The information provided should not be relied upon, or treated as, as substitute for specific advice relevant to particular circumstances. The undersigned does not make a health or safety certification or warranty, express or implied, of any kind, and nothing in this Form shall be construed to impose on the undersigned or on any entity to which the undersigned is affiliated any liability or obligation of any nature to the named insured or to any other person or entity. |                  |                                    |                 |                             |              |  |  |
| All Roof Condition Inspection Forms must be signed and completed by a Florida-licensed roofing or general contractor.                                                                                                                                                                                                                                                                                                                                                                                                                                                                                                                                                                                                                                                                       |                  |                                    |                 |                             |              |  |  |
| I certify that the above statements are true and correct.                                                                                                                                                                                                                                                                                                                                                                                                                                                                                                                                                                                                                                                                                                                                   |                  |                                    |                 |                             |              |  |  |
| Christopher J. Pa                                                                                                                                                                                                                                                                                                                                                                                                                                                                                                                                                                                                                                                                                                                                                                           | tek              | 941-483-1888                       |                 |                             |              |  |  |
| Inspector Name (printed)                                                                                                                                                                                                                                                                                                                                                                                                                                                                                                                                                                                                                                                                                                                                                                    |                  | Telephone Number                   |                 |                             |              |  |  |
| 6-31                                                                                                                                                                                                                                                                                                                                                                                                                                                                                                                                                                                                                                                                                                                                                                                        |                  | General Contractor                 | CG              | C1510043                    | 12/7/23      |  |  |
| Signature of Inspector                                                                                                                                                                                                                                                                                                                                                                                                                                                                                                                                                                                                                                                                                                                                                                      |                  | License Type                       | Lice            | ense Number                 | Date         |  |  |
| "Any person who knowingly and with intent to injure, defraud, or deceive any insurer files a statement of claim or an application                                                                                                                                                                                                                                                                                                                                                                                                                                                                                                                                                                                                                                                           |                  |                                    |                 |                             |              |  |  |