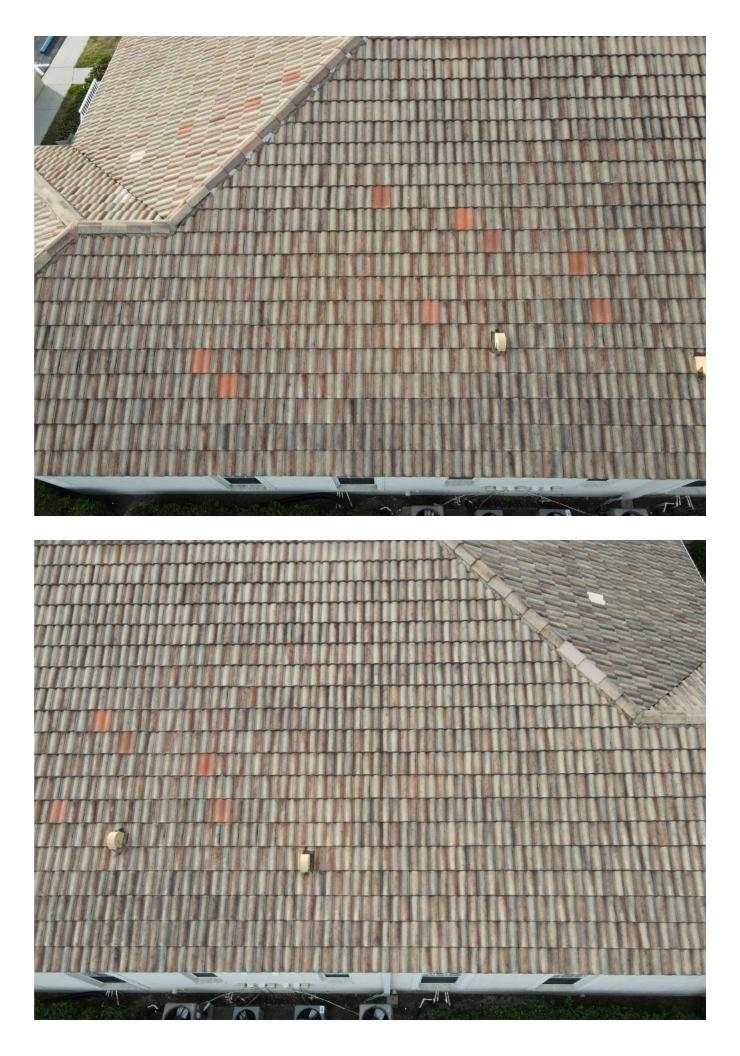

- Licensed roofing contractor
- Licensed general contractor

*Note:* This form *does not* verify windstorm loss mitigation features.

| ROOF (Clear photos sh                                                                                                                                                                                                                                                                                                                                                                                                                                                                                                                                                                                                                                                                                                                                                                       | owing the entire | roof's surface and co              | ndition must be | submitted with              | this form.)  |  |  |
|---------------------------------------------------------------------------------------------------------------------------------------------------------------------------------------------------------------------------------------------------------------------------------------------------------------------------------------------------------------------------------------------------------------------------------------------------------------------------------------------------------------------------------------------------------------------------------------------------------------------------------------------------------------------------------------------------------------------------------------------------------------------------------------------|------------------|------------------------------------|-----------------|-----------------------------|--------------|--|--|
| Primary Roof:                                                                                                                                                                                                                                                                                                                                                                                                                                                                                                                                                                                                                                                                                                                                                                               |                  |                                    |                 |                             |              |  |  |
| Covering material:                                                                                                                                                                                                                                                                                                                                                                                                                                                                                                                                                                                                                                                                                                                                                                          | Tile             | If updated (check one              | ):              | <b>Overall Condition</b>    | n of Roof:   |  |  |
| Roof age (years):                                                                                                                                                                                                                                                                                                                                                                                                                                                                                                                                                                                                                                                                                                                                                                           | 20 years         |                                    |                 | Excellent                   |              |  |  |
| Remaining useful life:                                                                                                                                                                                                                                                                                                                                                                                                                                                                                                                                                                                                                                                                                                                                                                      | 10 years         | Full replacement                   |                 | Good                        | $\checkmark$ |  |  |
| Date of last update:                                                                                                                                                                                                                                                                                                                                                                                                                                                                                                                                                                                                                                                                                                                                                                        | 7/22/2003        | Partial replacement                | $\checkmark$    | Fair (explain)              |              |  |  |
| Roofing Permit Verified:                                                                                                                                                                                                                                                                                                                                                                                                                                                                                                                                                                                                                                                                                                                                                                    | ✓ *Yes 🗌 No      | % of replacement                   | 5               | Poor (explain)              |              |  |  |
| *Permit Application Date                                                                                                                                                                                                                                                                                                                                                                                                                                                                                                                                                                                                                                                                                                                                                                    | : 2/11/2003      |                                    |                 |                             |              |  |  |
| Visible damage:                                                                                                                                                                                                                                                                                                                                                                                                                                                                                                                                                                                                                                                                                                                                                                             |                  |                                    |                 |                             |              |  |  |
| (describe; e.g. curling/ lifted/ loose/                                                                                                                                                                                                                                                                                                                                                                                                                                                                                                                                                                                                                                                                                                                                                     |                  | Any visible damage /deterioration? |                 | Any visible signs of leaks? |              |  |  |
| missing shingles or tiles, or punctures,                                                                                                                                                                                                                                                                                                                                                                                                                                                                                                                                                                                                                                                                                                                                                    |                  | Primary roof                       |                 | Primary roof                |              |  |  |
| blistering, drainage issues, or bare spots in gravel, or coating degradation, or cracking                                                                                                                                                                                                                                                                                                                                                                                                                                                                                                                                                                                                                                                                                                   |                  | 🗌 Yes 🔽 No                         |                 | 🗌 Yes 🔽 I                   | No           |  |  |
| of asphalt, etc.)                                                                                                                                                                                                                                                                                                                                                                                                                                                                                                                                                                                                                                                                                                                                                                           |                  | Secondary Roof                     |                 | Secondary Roof              |              |  |  |
|                                                                                                                                                                                                                                                                                                                                                                                                                                                                                                                                                                                                                                                                                                                                                                                             |                  | 🗌 Yes 🗌 No                         |                 | Yes I                       | No           |  |  |
| Secondary Roof:                                                                                                                                                                                                                                                                                                                                                                                                                                                                                                                                                                                                                                                                                                                                                                             |                  |                                    |                 |                             |              |  |  |
| Covering material:                                                                                                                                                                                                                                                                                                                                                                                                                                                                                                                                                                                                                                                                                                                                                                          |                  | If updated (check one):            |                 | Overall Condition of Roof:  |              |  |  |
| Roof age (years):                                                                                                                                                                                                                                                                                                                                                                                                                                                                                                                                                                                                                                                                                                                                                                           |                  |                                    |                 | Excellent                   |              |  |  |
| Remaining useful life:                                                                                                                                                                                                                                                                                                                                                                                                                                                                                                                                                                                                                                                                                                                                                                      |                  | Full replacement                   |                 | Good                        |              |  |  |
| Date of last update:                                                                                                                                                                                                                                                                                                                                                                                                                                                                                                                                                                                                                                                                                                                                                                        |                  | Partial replacement                |                 | Fair (explain)              |              |  |  |
| Roofing Permit Verified:                                                                                                                                                                                                                                                                                                                                                                                                                                                                                                                                                                                                                                                                                                                                                                    | □*Yes □No        | % of replacement                   |                 | Poor (explain)              |              |  |  |
| *Permit Application Date                                                                                                                                                                                                                                                                                                                                                                                                                                                                                                                                                                                                                                                                                                                                                                    | :                | _                                  |                 |                             |              |  |  |
| Comments:<br>(Additional Comments Required if Primary or Secondary Roof Condition is denoted as Fair or Poor):<br>Minor repairs completed 2023.                                                                                                                                                                                                                                                                                                                                                                                                                                                                                                                                                                                                                                             |                  |                                    |                 |                             |              |  |  |
| This Inspection Form and the information set forth in it are provided solely for the purpose of verifying that certain structural or physical characteristics exist at the Location Address listed above and for no other purpose. It is not intended to constitute legal or professional advice. The information provided should not be relied upon, or treated as, as substitute for specific advice relevant to particular circumstances. The undersigned does not make a health or safety certification or warranty, express or implied, of any kind, and nothing in this Form shall be construed to impose on the undersigned or on any entity to which the undersigned is affiliated any liability or obligation of any nature to the named insured or to any other person or entity. |                  |                                    |                 |                             |              |  |  |
| All Roof Condition Inspection Forms must be signed and completed by a Florida-licensed roofing or general contractor.                                                                                                                                                                                                                                                                                                                                                                                                                                                                                                                                                                                                                                                                       |                  |                                    |                 |                             |              |  |  |
| I certify that the above statements are true and correct.                                                                                                                                                                                                                                                                                                                                                                                                                                                                                                                                                                                                                                                                                                                                   |                  |                                    |                 |                             |              |  |  |
| Christopher J. Pa                                                                                                                                                                                                                                                                                                                                                                                                                                                                                                                                                                                                                                                                                                                                                                           | tek              | 941-483-1888                       |                 |                             |              |  |  |
| Inspector Name (printed)                                                                                                                                                                                                                                                                                                                                                                                                                                                                                                                                                                                                                                                                                                                                                                    |                  | Telephone Number                   |                 |                             |              |  |  |
| 6-31                                                                                                                                                                                                                                                                                                                                                                                                                                                                                                                                                                                                                                                                                                                                                                                        |                  | General Contractor                 | CG              | C1510043                    | 12/7/23      |  |  |
| Signature of Inspector                                                                                                                                                                                                                                                                                                                                                                                                                                                                                                                                                                                                                                                                                                                                                                      |                  | License Type                       | Lice            | ense Number                 | Date         |  |  |
| "Any person who knowingly and with intent to injure, defraud, or deceive any insurer files a statement of claim or an application                                                                                                                                                                                                                                                                                                                                                                                                                                                                                                                                                                                                                                                           |                  |                                    |                 |                             |              |  |  |