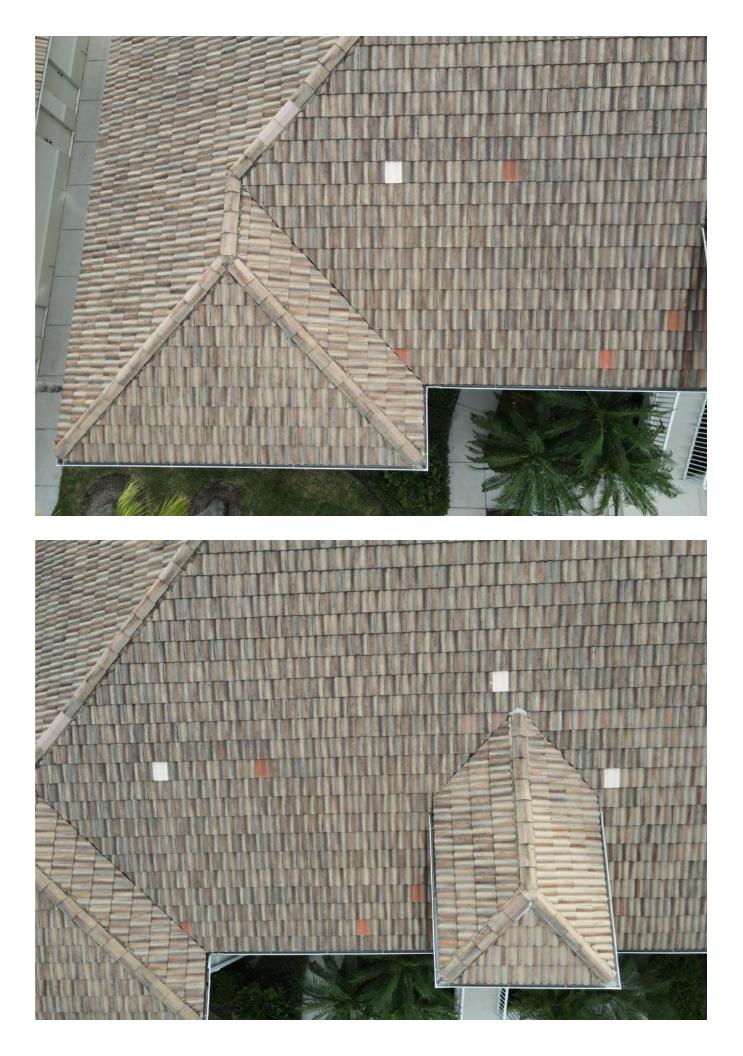

- Licensed roofing contractor
- Licensed general contractor

*Note:* This form *does not* verify windstorm loss mitigation features.

| ROOF (Clear photos sh                                                                                                                                                                                                                                                                                                                                                                                                                                                                                                                                                                                                                                                                                                                                                                       | owing the entire | roof's surface and co              | ndition must be | submitted with              | this form.)  |  |  |
|---------------------------------------------------------------------------------------------------------------------------------------------------------------------------------------------------------------------------------------------------------------------------------------------------------------------------------------------------------------------------------------------------------------------------------------------------------------------------------------------------------------------------------------------------------------------------------------------------------------------------------------------------------------------------------------------------------------------------------------------------------------------------------------------|------------------|------------------------------------|-----------------|-----------------------------|--------------|--|--|
| Primary Roof:                                                                                                                                                                                                                                                                                                                                                                                                                                                                                                                                                                                                                                                                                                                                                                               |                  |                                    |                 |                             |              |  |  |
| Covering material:                                                                                                                                                                                                                                                                                                                                                                                                                                                                                                                                                                                                                                                                                                                                                                          | Tile             | If updated (check one              | ):              | <b>Overall Condition</b>    | n of Roof:   |  |  |
| Roof age (years):                                                                                                                                                                                                                                                                                                                                                                                                                                                                                                                                                                                                                                                                                                                                                                           | 20 years         |                                    |                 | Excellent                   |              |  |  |
| Remaining useful life:                                                                                                                                                                                                                                                                                                                                                                                                                                                                                                                                                                                                                                                                                                                                                                      | 10 years         | Full replacement                   |                 | Good                        | $\checkmark$ |  |  |
| Date of last update:                                                                                                                                                                                                                                                                                                                                                                                                                                                                                                                                                                                                                                                                                                                                                                        | 7/22/2003        | Partial replacement                | $\checkmark$    | Fair (explain)              |              |  |  |
| Roofing Permit Verified:                                                                                                                                                                                                                                                                                                                                                                                                                                                                                                                                                                                                                                                                                                                                                                    | ✓ *Yes 🗌 No      | % of replacement                   | 5               | Poor (explain)              |              |  |  |
| *Permit Application Date                                                                                                                                                                                                                                                                                                                                                                                                                                                                                                                                                                                                                                                                                                                                                                    | : 2/11/2003      |                                    |                 |                             |              |  |  |
| Visible damage:                                                                                                                                                                                                                                                                                                                                                                                                                                                                                                                                                                                                                                                                                                                                                                             |                  |                                    |                 |                             |              |  |  |
| (describe; e.g. curling/ lifted/ loose/                                                                                                                                                                                                                                                                                                                                                                                                                                                                                                                                                                                                                                                                                                                                                     |                  | Any visible damage /deterioration? |                 | Any visible signs of leaks? |              |  |  |
| missing shingles or tiles, or punctures,                                                                                                                                                                                                                                                                                                                                                                                                                                                                                                                                                                                                                                                                                                                                                    |                  | Primary roof                       |                 | Primary roof                |              |  |  |
| blistering, drainage issues, or bare spots in gravel, or coating degradation, or cracking                                                                                                                                                                                                                                                                                                                                                                                                                                                                                                                                                                                                                                                                                                   |                  | 🗌 Yes 🔽 No                         |                 | 🗌 Yes 🔽 I                   | No           |  |  |
| of asphalt, etc.)                                                                                                                                                                                                                                                                                                                                                                                                                                                                                                                                                                                                                                                                                                                                                                           |                  | Secondary Roof                     |                 | Secondary Roof              |              |  |  |
|                                                                                                                                                                                                                                                                                                                                                                                                                                                                                                                                                                                                                                                                                                                                                                                             |                  | 🗌 Yes 🗌 No                         |                 | Yes I                       | No           |  |  |
| Secondary Roof:                                                                                                                                                                                                                                                                                                                                                                                                                                                                                                                                                                                                                                                                                                                                                                             |                  |                                    |                 |                             |              |  |  |
| Covering material:                                                                                                                                                                                                                                                                                                                                                                                                                                                                                                                                                                                                                                                                                                                                                                          |                  | If updated (check one):            |                 | Overall Condition of Roof:  |              |  |  |
| Roof age (years):                                                                                                                                                                                                                                                                                                                                                                                                                                                                                                                                                                                                                                                                                                                                                                           |                  |                                    |                 | Excellent                   |              |  |  |
| Remaining useful life:                                                                                                                                                                                                                                                                                                                                                                                                                                                                                                                                                                                                                                                                                                                                                                      |                  | Full replacement                   |                 | Good                        |              |  |  |
| Date of last update:                                                                                                                                                                                                                                                                                                                                                                                                                                                                                                                                                                                                                                                                                                                                                                        |                  | Partial replacement                |                 | Fair (explain)              |              |  |  |
| Roofing Permit Verified:                                                                                                                                                                                                                                                                                                                                                                                                                                                                                                                                                                                                                                                                                                                                                                    | □*Yes □No        | % of replacement                   |                 | Poor (explain)              |              |  |  |
| *Permit Application Date                                                                                                                                                                                                                                                                                                                                                                                                                                                                                                                                                                                                                                                                                                                                                                    | :                | _                                  |                 |                             |              |  |  |
| Comments:<br>(Additional Comments Required if Primary or Secondary Roof Condition is denoted as Fair or Poor):<br>Minor repairs completed 2023.                                                                                                                                                                                                                                                                                                                                                                                                                                                                                                                                                                                                                                             |                  |                                    |                 |                             |              |  |  |
| This Inspection Form and the information set forth in it are provided solely for the purpose of verifying that certain structural or physical characteristics exist at the Location Address listed above and for no other purpose. It is not intended to constitute legal or professional advice. The information provided should not be relied upon, or treated as, as substitute for specific advice relevant to particular circumstances. The undersigned does not make a health or safety certification or warranty, express or implied, of any kind, and nothing in this Form shall be construed to impose on the undersigned or on any entity to which the undersigned is affiliated any liability or obligation of any nature to the named insured or to any other person or entity. |                  |                                    |                 |                             |              |  |  |
| All Roof Condition Inspection Forms must be signed and completed by a Florida-licensed roofing or general contractor.                                                                                                                                                                                                                                                                                                                                                                                                                                                                                                                                                                                                                                                                       |                  |                                    |                 |                             |              |  |  |
| I certify that the above statements are true and correct.                                                                                                                                                                                                                                                                                                                                                                                                                                                                                                                                                                                                                                                                                                                                   |                  |                                    |                 |                             |              |  |  |
| Christopher J. Pa                                                                                                                                                                                                                                                                                                                                                                                                                                                                                                                                                                                                                                                                                                                                                                           | tek              | 941-483-1888                       |                 |                             |              |  |  |
| Inspector Name (printed)                                                                                                                                                                                                                                                                                                                                                                                                                                                                                                                                                                                                                                                                                                                                                                    |                  | Telephone Number                   |                 |                             |              |  |  |
| 6-31                                                                                                                                                                                                                                                                                                                                                                                                                                                                                                                                                                                                                                                                                                                                                                                        |                  | General Contractor                 | CG              | C1510043                    | 12/7/23      |  |  |
| Signature of Inspector                                                                                                                                                                                                                                                                                                                                                                                                                                                                                                                                                                                                                                                                                                                                                                      |                  | License Type                       | Lice            | ense Number                 | Date         |  |  |
| "Any person who knowingly and with intent to injure, defraud, or deceive any insurer files a statement of claim or an application                                                                                                                                                                                                                                                                                                                                                                                                                                                                                                                                                                                                                                                           |                  |                                    |                 |                             |              |  |  |