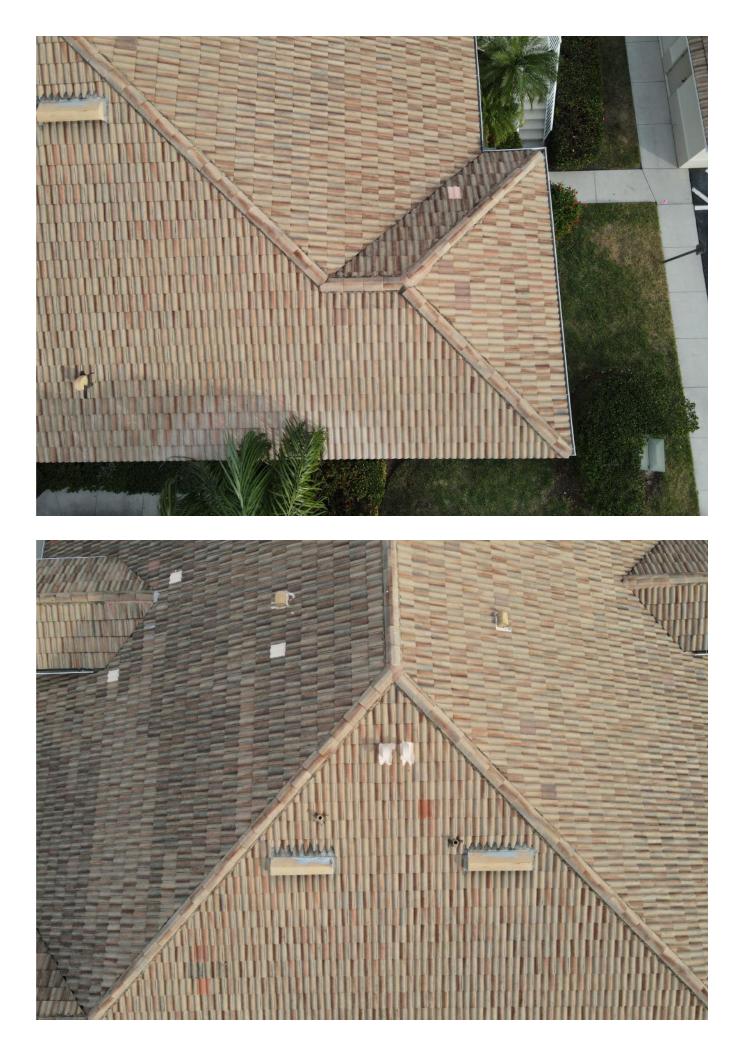

- Licensed roofing contractor
- Licensed general contractor

*Note:* This form *does not* verify windstorm loss mitigation features.

| ROOF (Clear photos sh                                                                                                                                                                                                                                                                                                                                                                                                                                                                                                                                                                                                                                                                                                                                                                       | owing the entire | roof's surface and co              | ndition must be | submitted with              | this form.)  |  |  |
|---------------------------------------------------------------------------------------------------------------------------------------------------------------------------------------------------------------------------------------------------------------------------------------------------------------------------------------------------------------------------------------------------------------------------------------------------------------------------------------------------------------------------------------------------------------------------------------------------------------------------------------------------------------------------------------------------------------------------------------------------------------------------------------------|------------------|------------------------------------|-----------------|-----------------------------|--------------|--|--|
| Primary Roof:                                                                                                                                                                                                                                                                                                                                                                                                                                                                                                                                                                                                                                                                                                                                                                               |                  |                                    |                 |                             |              |  |  |
| Covering material:                                                                                                                                                                                                                                                                                                                                                                                                                                                                                                                                                                                                                                                                                                                                                                          | Tile             | If updated (check one              | ):              | <b>Overall Condition</b>    | n of Roof:   |  |  |
| Roof age (years):                                                                                                                                                                                                                                                                                                                                                                                                                                                                                                                                                                                                                                                                                                                                                                           | 20 years         |                                    |                 | Excellent                   |              |  |  |
| Remaining useful life:                                                                                                                                                                                                                                                                                                                                                                                                                                                                                                                                                                                                                                                                                                                                                                      | 10 years         | Full replacement                   |                 | Good                        | $\checkmark$ |  |  |
| Date of last update:                                                                                                                                                                                                                                                                                                                                                                                                                                                                                                                                                                                                                                                                                                                                                                        | 7/22/2003        | Partial replacement                | $\checkmark$    | Fair (explain)              |              |  |  |
| Roofing Permit Verified:                                                                                                                                                                                                                                                                                                                                                                                                                                                                                                                                                                                                                                                                                                                                                                    | ✓ *Yes 🗌 No      | % of replacement                   | 5               | Poor (explain)              |              |  |  |
| *Permit Application Date                                                                                                                                                                                                                                                                                                                                                                                                                                                                                                                                                                                                                                                                                                                                                                    | : 2/11/2003      |                                    |                 |                             |              |  |  |
| Visible damage:                                                                                                                                                                                                                                                                                                                                                                                                                                                                                                                                                                                                                                                                                                                                                                             |                  |                                    |                 |                             |              |  |  |
| (describe; e.g. curling/ lifted/ loose/                                                                                                                                                                                                                                                                                                                                                                                                                                                                                                                                                                                                                                                                                                                                                     |                  | Any visible damage /deterioration? |                 | Any visible signs of leaks? |              |  |  |
| missing shingles or tiles, or punctures,                                                                                                                                                                                                                                                                                                                                                                                                                                                                                                                                                                                                                                                                                                                                                    |                  | Primary roof                       |                 | Primary roof                |              |  |  |
| blistering, drainage issues, or bare spots in gravel, or coating degradation, or cracking                                                                                                                                                                                                                                                                                                                                                                                                                                                                                                                                                                                                                                                                                                   |                  | 🗌 Yes 🔽 No                         |                 | 🗌 Yes 🔽 I                   | No           |  |  |
| of asphalt, etc.)                                                                                                                                                                                                                                                                                                                                                                                                                                                                                                                                                                                                                                                                                                                                                                           |                  | Secondary Roof                     |                 | Secondary Roof              |              |  |  |
|                                                                                                                                                                                                                                                                                                                                                                                                                                                                                                                                                                                                                                                                                                                                                                                             |                  | 🗌 Yes 🗌 No                         |                 | Yes I                       | No           |  |  |
| Secondary Roof:                                                                                                                                                                                                                                                                                                                                                                                                                                                                                                                                                                                                                                                                                                                                                                             |                  |                                    |                 |                             |              |  |  |
| Covering material:                                                                                                                                                                                                                                                                                                                                                                                                                                                                                                                                                                                                                                                                                                                                                                          |                  | If updated (check one):            |                 | Overall Condition of Roof:  |              |  |  |
| Roof age (years):                                                                                                                                                                                                                                                                                                                                                                                                                                                                                                                                                                                                                                                                                                                                                                           |                  |                                    |                 | Excellent                   |              |  |  |
| Remaining useful life:                                                                                                                                                                                                                                                                                                                                                                                                                                                                                                                                                                                                                                                                                                                                                                      |                  | Full replacement                   |                 | Good                        |              |  |  |
| Date of last update:                                                                                                                                                                                                                                                                                                                                                                                                                                                                                                                                                                                                                                                                                                                                                                        |                  | Partial replacement                |                 | Fair (explain)              |              |  |  |
| Roofing Permit Verified:                                                                                                                                                                                                                                                                                                                                                                                                                                                                                                                                                                                                                                                                                                                                                                    | □*Yes □No        | % of replacement                   |                 | Poor (explain)              |              |  |  |
| *Permit Application Date                                                                                                                                                                                                                                                                                                                                                                                                                                                                                                                                                                                                                                                                                                                                                                    | :                | _                                  |                 |                             |              |  |  |
| Comments:<br>(Additional Comments Required if Primary or Secondary Roof Condition is denoted as Fair or Poor):<br>Minor repairs completed 2023.                                                                                                                                                                                                                                                                                                                                                                                                                                                                                                                                                                                                                                             |                  |                                    |                 |                             |              |  |  |
| This Inspection Form and the information set forth in it are provided solely for the purpose of verifying that certain structural or physical characteristics exist at the Location Address listed above and for no other purpose. It is not intended to constitute legal or professional advice. The information provided should not be relied upon, or treated as, as substitute for specific advice relevant to particular circumstances. The undersigned does not make a health or safety certification or warranty, express or implied, of any kind, and nothing in this Form shall be construed to impose on the undersigned or on any entity to which the undersigned is affiliated any liability or obligation of any nature to the named insured or to any other person or entity. |                  |                                    |                 |                             |              |  |  |
| All Roof Condition Inspection Forms must be signed and completed by a Florida-licensed roofing or general contractor.                                                                                                                                                                                                                                                                                                                                                                                                                                                                                                                                                                                                                                                                       |                  |                                    |                 |                             |              |  |  |
| I certify that the above statements are true and correct.                                                                                                                                                                                                                                                                                                                                                                                                                                                                                                                                                                                                                                                                                                                                   |                  |                                    |                 |                             |              |  |  |
| Christopher J. Pa                                                                                                                                                                                                                                                                                                                                                                                                                                                                                                                                                                                                                                                                                                                                                                           | tek              | 941-483-1888                       |                 |                             |              |  |  |
| Inspector Name (printed)                                                                                                                                                                                                                                                                                                                                                                                                                                                                                                                                                                                                                                                                                                                                                                    |                  | Telephone Number                   |                 |                             |              |  |  |
| 6-31                                                                                                                                                                                                                                                                                                                                                                                                                                                                                                                                                                                                                                                                                                                                                                                        |                  | General Contractor                 | CG              | C1510043                    | 12/7/23      |  |  |
| Signature of Inspector                                                                                                                                                                                                                                                                                                                                                                                                                                                                                                                                                                                                                                                                                                                                                                      |                  | License Type                       | Lice            | ense Number                 | Date         |  |  |
| "Any person who knowingly and with intent to injure, defraud, or deceive any insurer files a statement of claim or an application                                                                                                                                                                                                                                                                                                                                                                                                                                                                                                                                                                                                                                                           |                  |                                    |                 |                             |              |  |  |