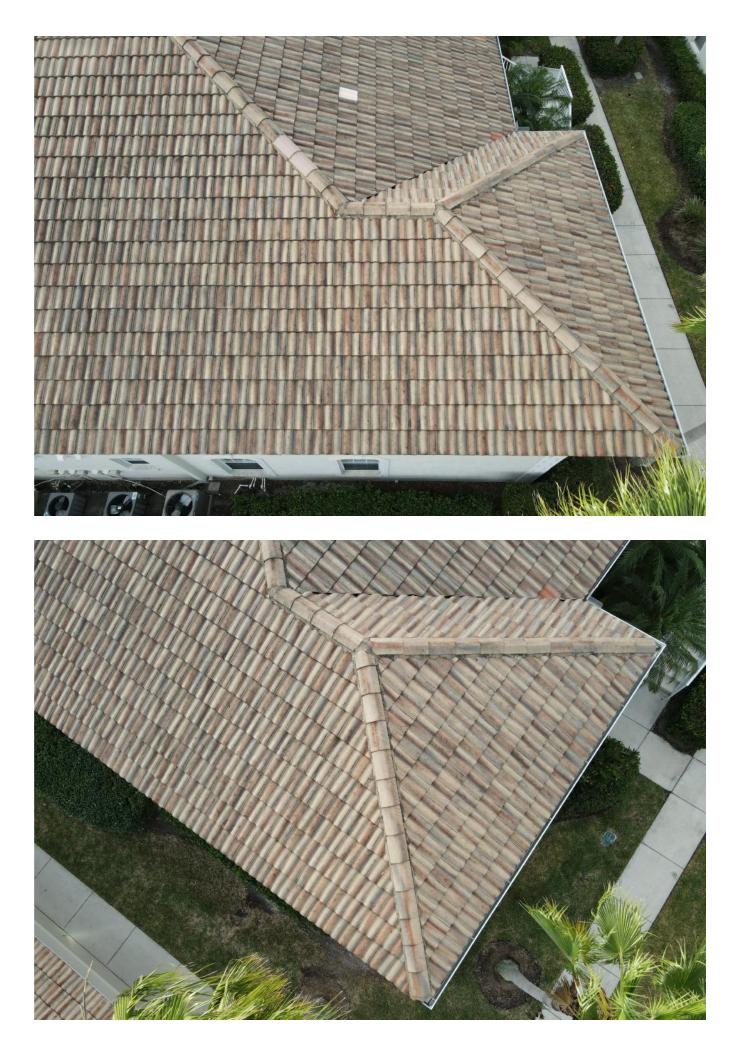

- Licensed roofing contractor
- Licensed general contractor

*Note:* This form *does not* verify windstorm loss mitigation features.

| ROOF (Clear photos sh                                                                                                                                                                                                                                                                                                                                                                                                                                                                                                                                                                                                                                                                                                                                                                       | owing the entire | roof's surface and co              | ndition must be | submitted with              | this form.)  |  |  |
|---------------------------------------------------------------------------------------------------------------------------------------------------------------------------------------------------------------------------------------------------------------------------------------------------------------------------------------------------------------------------------------------------------------------------------------------------------------------------------------------------------------------------------------------------------------------------------------------------------------------------------------------------------------------------------------------------------------------------------------------------------------------------------------------|------------------|------------------------------------|-----------------|-----------------------------|--------------|--|--|
| Primary Roof:                                                                                                                                                                                                                                                                                                                                                                                                                                                                                                                                                                                                                                                                                                                                                                               |                  |                                    |                 |                             |              |  |  |
| Covering material:                                                                                                                                                                                                                                                                                                                                                                                                                                                                                                                                                                                                                                                                                                                                                                          | Tile             | If updated (check one              | ):              | <b>Overall Condition</b>    | n of Roof:   |  |  |
| Roof age (years):                                                                                                                                                                                                                                                                                                                                                                                                                                                                                                                                                                                                                                                                                                                                                                           | 20 years         |                                    |                 | Excellent                   |              |  |  |
| Remaining useful life:                                                                                                                                                                                                                                                                                                                                                                                                                                                                                                                                                                                                                                                                                                                                                                      | 10 years         | Full replacement                   |                 | Good                        | $\checkmark$ |  |  |
| Date of last update:                                                                                                                                                                                                                                                                                                                                                                                                                                                                                                                                                                                                                                                                                                                                                                        | 7/22/2003        | Partial replacement                | $\checkmark$    | Fair (explain)              |              |  |  |
| Roofing Permit Verified:                                                                                                                                                                                                                                                                                                                                                                                                                                                                                                                                                                                                                                                                                                                                                                    | ✓ *Yes 🗌 No      | % of replacement                   | 5               | Poor (explain)              |              |  |  |
| *Permit Application Date                                                                                                                                                                                                                                                                                                                                                                                                                                                                                                                                                                                                                                                                                                                                                                    | : 2/11/2003      |                                    |                 |                             |              |  |  |
| Visible damage:                                                                                                                                                                                                                                                                                                                                                                                                                                                                                                                                                                                                                                                                                                                                                                             |                  |                                    |                 |                             |              |  |  |
| (describe; e.g. curling/ lifted/ loose/                                                                                                                                                                                                                                                                                                                                                                                                                                                                                                                                                                                                                                                                                                                                                     |                  | Any visible damage /deterioration? |                 | Any visible signs of leaks? |              |  |  |
| missing shingles or tiles, or punctures,                                                                                                                                                                                                                                                                                                                                                                                                                                                                                                                                                                                                                                                                                                                                                    |                  | Primary roof                       |                 | Primary roof                |              |  |  |
| blistering, drainage issues, or bare spots in gravel, or coating degradation, or cracking                                                                                                                                                                                                                                                                                                                                                                                                                                                                                                                                                                                                                                                                                                   |                  | 🗌 Yes 🔽 No                         |                 | 🗌 Yes 🔽 I                   | No           |  |  |
| of asphalt, etc.)                                                                                                                                                                                                                                                                                                                                                                                                                                                                                                                                                                                                                                                                                                                                                                           |                  | Secondary Roof                     |                 | Secondary Roof              |              |  |  |
|                                                                                                                                                                                                                                                                                                                                                                                                                                                                                                                                                                                                                                                                                                                                                                                             |                  | 🗌 Yes 🗌 No                         |                 | Yes I                       | No           |  |  |
| Secondary Roof:                                                                                                                                                                                                                                                                                                                                                                                                                                                                                                                                                                                                                                                                                                                                                                             |                  |                                    |                 |                             |              |  |  |
| Covering material:                                                                                                                                                                                                                                                                                                                                                                                                                                                                                                                                                                                                                                                                                                                                                                          |                  | If updated (check one):            |                 | Overall Condition of Roof:  |              |  |  |
| Roof age (years):                                                                                                                                                                                                                                                                                                                                                                                                                                                                                                                                                                                                                                                                                                                                                                           |                  |                                    |                 | Excellent                   |              |  |  |
| Remaining useful life:                                                                                                                                                                                                                                                                                                                                                                                                                                                                                                                                                                                                                                                                                                                                                                      |                  | Full replacement                   |                 | Good                        |              |  |  |
| Date of last update:                                                                                                                                                                                                                                                                                                                                                                                                                                                                                                                                                                                                                                                                                                                                                                        |                  | Partial replacement                |                 | Fair (explain)              |              |  |  |
| Roofing Permit Verified:                                                                                                                                                                                                                                                                                                                                                                                                                                                                                                                                                                                                                                                                                                                                                                    | □*Yes □No        | % of replacement                   |                 | Poor (explain)              |              |  |  |
| *Permit Application Date                                                                                                                                                                                                                                                                                                                                                                                                                                                                                                                                                                                                                                                                                                                                                                    | :                | _                                  |                 |                             |              |  |  |
| Comments:<br>(Additional Comments Required if Primary or Secondary Roof Condition is denoted as Fair or Poor):<br>Minor repairs completed 2023.                                                                                                                                                                                                                                                                                                                                                                                                                                                                                                                                                                                                                                             |                  |                                    |                 |                             |              |  |  |
| This Inspection Form and the information set forth in it are provided solely for the purpose of verifying that certain structural or physical characteristics exist at the Location Address listed above and for no other purpose. It is not intended to constitute legal or professional advice. The information provided should not be relied upon, or treated as, as substitute for specific advice relevant to particular circumstances. The undersigned does not make a health or safety certification or warranty, express or implied, of any kind, and nothing in this Form shall be construed to impose on the undersigned or on any entity to which the undersigned is affiliated any liability or obligation of any nature to the named insured or to any other person or entity. |                  |                                    |                 |                             |              |  |  |
| All Roof Condition Inspection Forms must be signed and completed by a Florida-licensed roofing or general contractor.                                                                                                                                                                                                                                                                                                                                                                                                                                                                                                                                                                                                                                                                       |                  |                                    |                 |                             |              |  |  |
| I certify that the above statements are true and correct.                                                                                                                                                                                                                                                                                                                                                                                                                                                                                                                                                                                                                                                                                                                                   |                  |                                    |                 |                             |              |  |  |
| Christopher J. Pa                                                                                                                                                                                                                                                                                                                                                                                                                                                                                                                                                                                                                                                                                                                                                                           | tek              | 941-483-1888                       |                 |                             |              |  |  |
| Inspector Name (printed)                                                                                                                                                                                                                                                                                                                                                                                                                                                                                                                                                                                                                                                                                                                                                                    |                  | Telephone Number                   |                 |                             |              |  |  |
| 6-31                                                                                                                                                                                                                                                                                                                                                                                                                                                                                                                                                                                                                                                                                                                                                                                        |                  | General Contractor                 | CG              | C1510043                    | 12/7/23      |  |  |
| Signature of Inspector                                                                                                                                                                                                                                                                                                                                                                                                                                                                                                                                                                                                                                                                                                                                                                      |                  | License Type                       | Lice            | ense Number                 | Date         |  |  |
| "Any person who knowingly and with intent to injure, defraud, or deceive any insurer files a statement of claim or an application                                                                                                                                                                                                                                                                                                                                                                                                                                                                                                                                                                                                                                                           |                  |                                    |                 |                             |              |  |  |