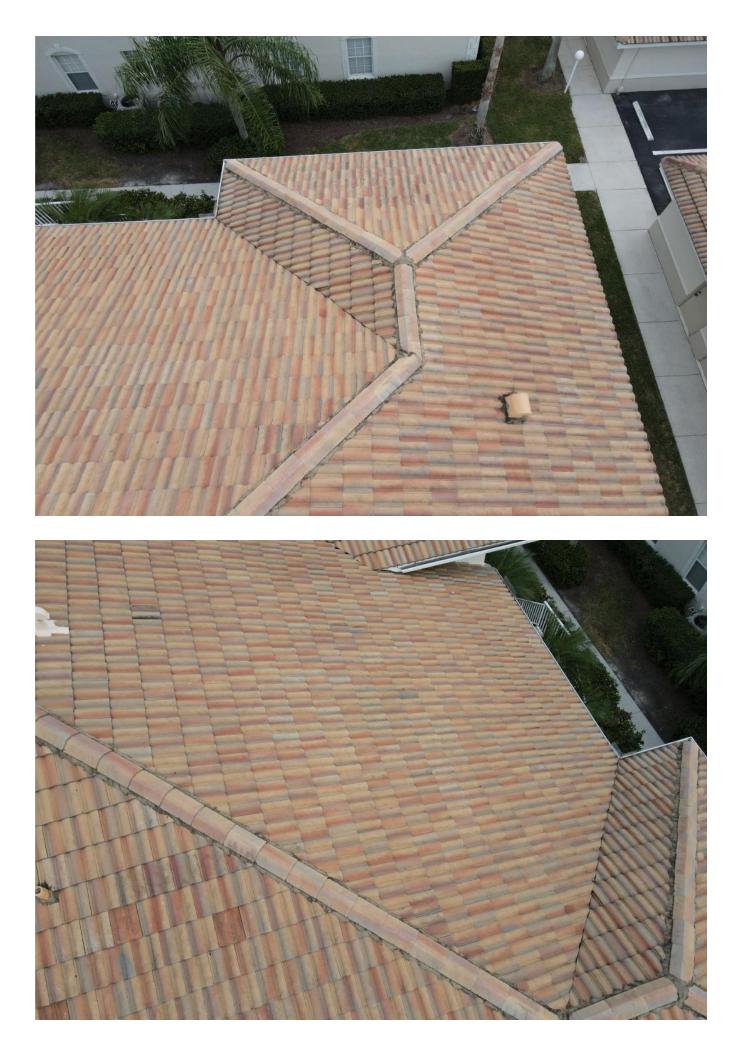

- Licensed roofing contractor
- Licensed general contractor

Note: This form does not verify windstorm loss mitigation features.

| ROOF (Clear photos showing the entire roof's surface and condition must be submitted with this form.)                                                                                                                                                                                                                                                                                                                                                                                                                                                                                                                                                                                                                                                                                       |             |                                    |              |                             |              |  |  |  |
|---------------------------------------------------------------------------------------------------------------------------------------------------------------------------------------------------------------------------------------------------------------------------------------------------------------------------------------------------------------------------------------------------------------------------------------------------------------------------------------------------------------------------------------------------------------------------------------------------------------------------------------------------------------------------------------------------------------------------------------------------------------------------------------------|-------------|------------------------------------|--------------|-----------------------------|--------------|--|--|--|
| Primary Roof:                                                                                                                                                                                                                                                                                                                                                                                                                                                                                                                                                                                                                                                                                                                                                                               |             |                                    |              |                             |              |  |  |  |
| Covering material:                                                                                                                                                                                                                                                                                                                                                                                                                                                                                                                                                                                                                                                                                                                                                                          | Tile        | If updated (check one              | e):          | <b>Overall Condition</b>    | n of Roof:   |  |  |  |
| Roof age (years):                                                                                                                                                                                                                                                                                                                                                                                                                                                                                                                                                                                                                                                                                                                                                                           | 20 years    |                                    |              | Excellent                   |              |  |  |  |
| Remaining useful life:                                                                                                                                                                                                                                                                                                                                                                                                                                                                                                                                                                                                                                                                                                                                                                      | 10 years    | Full replacement                   |              | Good                        |              |  |  |  |
| Date of last update:                                                                                                                                                                                                                                                                                                                                                                                                                                                                                                                                                                                                                                                                                                                                                                        | 7/22/2003   | Partial replacement                | $\checkmark$ | Fair (explain)              | $\checkmark$ |  |  |  |
| Roofing Permit Verified:                                                                                                                                                                                                                                                                                                                                                                                                                                                                                                                                                                                                                                                                                                                                                                    | ✓ *Yes 🗌 No | % of replacement                   | 5            | Poor (explain)              |              |  |  |  |
| *Permit Application Date: 2/11/2003                                                                                                                                                                                                                                                                                                                                                                                                                                                                                                                                                                                                                                                                                                                                                         |             |                                    |              |                             |              |  |  |  |
| Visible damage:                                                                                                                                                                                                                                                                                                                                                                                                                                                                                                                                                                                                                                                                                                                                                                             |             |                                    |              |                             |              |  |  |  |
| (describe; e.g. curling/ lifted/ loose/                                                                                                                                                                                                                                                                                                                                                                                                                                                                                                                                                                                                                                                                                                                                                     |             | Any visible damage /deterioration? |              | Any visible signs of leaks? |              |  |  |  |
| missing shingles or tiles, or punctures,                                                                                                                                                                                                                                                                                                                                                                                                                                                                                                                                                                                                                                                                                                                                                    |             | Primary roof                       |              | Primary roof                |              |  |  |  |
| blistering, drainage issues, or bare spots in gravel, or coating degradation, or cracking                                                                                                                                                                                                                                                                                                                                                                                                                                                                                                                                                                                                                                                                                                   |             | 🗌 Yes 🗹 No                         |              | 🗌 Yes 🔽 1                   | No           |  |  |  |
| of asphalt, etc.)                                                                                                                                                                                                                                                                                                                                                                                                                                                                                                                                                                                                                                                                                                                                                                           |             | Secondary Roof                     |              | Secondary Roof              |              |  |  |  |
|                                                                                                                                                                                                                                                                                                                                                                                                                                                                                                                                                                                                                                                                                                                                                                                             |             | 🗌 Yes 🗌 No                         |              | Yes 🗆 1                     | No           |  |  |  |
| Secondary Roof:                                                                                                                                                                                                                                                                                                                                                                                                                                                                                                                                                                                                                                                                                                                                                                             |             |                                    |              |                             |              |  |  |  |
| Covering material:                                                                                                                                                                                                                                                                                                                                                                                                                                                                                                                                                                                                                                                                                                                                                                          |             | If updated (check one):            |              | Overall Condition of Roof:  |              |  |  |  |
| Roof age (years):                                                                                                                                                                                                                                                                                                                                                                                                                                                                                                                                                                                                                                                                                                                                                                           |             |                                    |              | Excellent                   |              |  |  |  |
| Remaining useful life:                                                                                                                                                                                                                                                                                                                                                                                                                                                                                                                                                                                                                                                                                                                                                                      |             | Full replacement                   |              | Good                        |              |  |  |  |
| Date of last update:                                                                                                                                                                                                                                                                                                                                                                                                                                                                                                                                                                                                                                                                                                                                                                        |             | Partial replacement                |              | Fair (explain)              |              |  |  |  |
| Roofing Permit Verified:                                                                                                                                                                                                                                                                                                                                                                                                                                                                                                                                                                                                                                                                                                                                                                    | □*Yes □No   | % of replacement                   |              | Poor (explain)              |              |  |  |  |
| *Permit Application Date                                                                                                                                                                                                                                                                                                                                                                                                                                                                                                                                                                                                                                                                                                                                                                    | :           | _                                  |              |                             |              |  |  |  |
| Comments:<br>(Additional Comments Required if Primary or Secondary Roof Condition is denoted as Fair or Poor):<br>Minor repairs completed 2023.                                                                                                                                                                                                                                                                                                                                                                                                                                                                                                                                                                                                                                             |             |                                    |              |                             |              |  |  |  |
| This Inspection Form and the information set forth in it are provided solely for the purpose of verifying that certain structural or physical characteristics exist at the Location Address listed above and for no other purpose. It is not intended to constitute legal or professional advice. The information provided should not be relied upon, or treated as, as substitute for specific advice relevant to particular circumstances. The undersigned does not make a health or safety certification or warranty, express or implied, of any kind, and nothing in this Form shall be construed to impose on the undersigned or on any entity to which the undersigned is affiliated any liability or obligation of any nature to the named insured or to any other person or entity. |             |                                    |              |                             |              |  |  |  |
| All Roof Condition Inspection Forms must be signed and completed by a Florida-licensed roofing or general contractor.                                                                                                                                                                                                                                                                                                                                                                                                                                                                                                                                                                                                                                                                       |             |                                    |              |                             |              |  |  |  |
| I certify that the above statements are true and correct.                                                                                                                                                                                                                                                                                                                                                                                                                                                                                                                                                                                                                                                                                                                                   |             |                                    |              |                             |              |  |  |  |
| Christopher J. Patek                                                                                                                                                                                                                                                                                                                                                                                                                                                                                                                                                                                                                                                                                                                                                                        |             | 941-483-1888                       |              |                             |              |  |  |  |
| Inspector Name (printed)                                                                                                                                                                                                                                                                                                                                                                                                                                                                                                                                                                                                                                                                                                                                                                    |             | Telephone Number                   |              |                             |              |  |  |  |
| CSA                                                                                                                                                                                                                                                                                                                                                                                                                                                                                                                                                                                                                                                                                                                                                                                         |             | General Contractor                 | CG           | C1510043                    | 12/7/23      |  |  |  |
| Signature of Inspector                                                                                                                                                                                                                                                                                                                                                                                                                                                                                                                                                                                                                                                                                                                                                                      |             | License Type                       | Lice         | ense Number                 | Date         |  |  |  |
| "Any person who knowingly and with intent to injure, defraud, or deceive any insurer files a statement of claim or an application                                                                                                                                                                                                                                                                                                                                                                                                                                                                                                                                                                                                                                                           |             |                                    |              |                             |              |  |  |  |