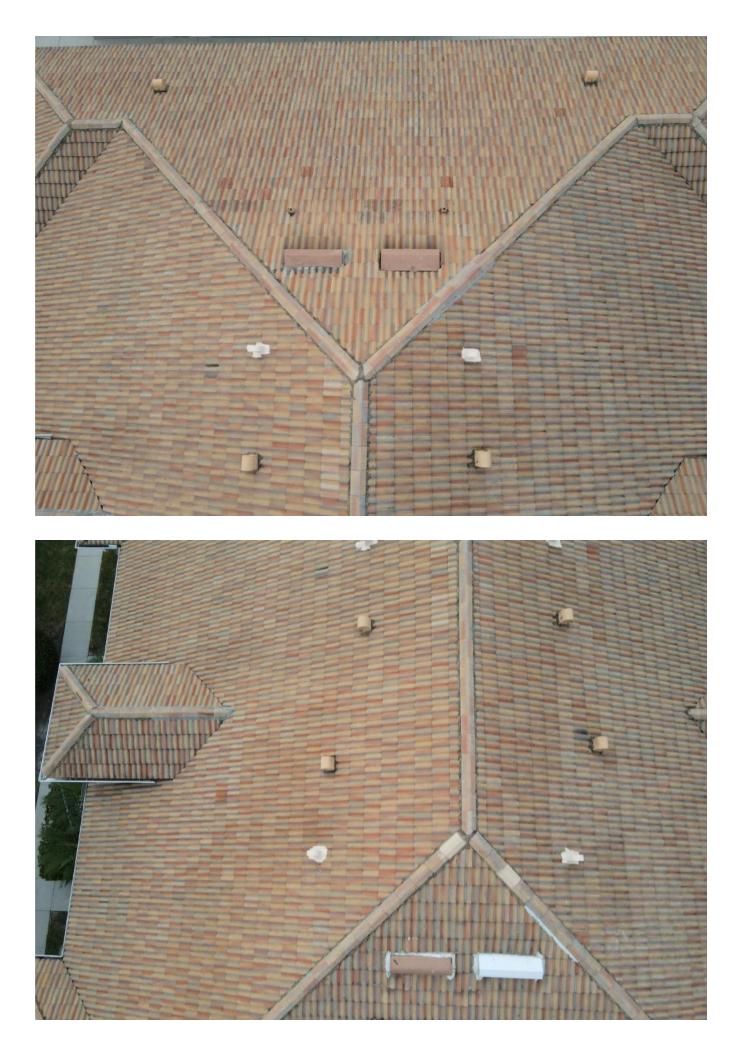

- Licensed roofing contractor
- Licensed general contractor

Note: This form does not verify windstorm loss mitigation features.

| ROOF (Clear photos showing the entire roof's surface and condition must be submitted with this form.)                                                                                                                                                                                                                                                                                                                                                                                                                                                                                                                                                                                                                                                                                       |             |                                    |              |                             |              |  |  |  |
|---------------------------------------------------------------------------------------------------------------------------------------------------------------------------------------------------------------------------------------------------------------------------------------------------------------------------------------------------------------------------------------------------------------------------------------------------------------------------------------------------------------------------------------------------------------------------------------------------------------------------------------------------------------------------------------------------------------------------------------------------------------------------------------------|-------------|------------------------------------|--------------|-----------------------------|--------------|--|--|--|
| Primary Roof:                                                                                                                                                                                                                                                                                                                                                                                                                                                                                                                                                                                                                                                                                                                                                                               |             |                                    |              |                             |              |  |  |  |
| Covering material:                                                                                                                                                                                                                                                                                                                                                                                                                                                                                                                                                                                                                                                                                                                                                                          | Tile        | If updated (check one              | e):          | <b>Overall Condition</b>    | n of Roof:   |  |  |  |
| Roof age (years):                                                                                                                                                                                                                                                                                                                                                                                                                                                                                                                                                                                                                                                                                                                                                                           | 20 years    |                                    |              | Excellent                   |              |  |  |  |
| Remaining useful life:                                                                                                                                                                                                                                                                                                                                                                                                                                                                                                                                                                                                                                                                                                                                                                      | 10 years    | Full replacement                   |              | Good                        |              |  |  |  |
| Date of last update:                                                                                                                                                                                                                                                                                                                                                                                                                                                                                                                                                                                                                                                                                                                                                                        | 7/22/2003   | Partial replacement                | $\checkmark$ | Fair (explain)              | $\checkmark$ |  |  |  |
| Roofing Permit Verified:                                                                                                                                                                                                                                                                                                                                                                                                                                                                                                                                                                                                                                                                                                                                                                    | ✓ *Yes 🗌 No | % of replacement                   | 5            | Poor (explain)              |              |  |  |  |
| *Permit Application Date: 2/11/2003                                                                                                                                                                                                                                                                                                                                                                                                                                                                                                                                                                                                                                                                                                                                                         |             |                                    |              |                             |              |  |  |  |
| Visible damage:                                                                                                                                                                                                                                                                                                                                                                                                                                                                                                                                                                                                                                                                                                                                                                             |             |                                    |              |                             |              |  |  |  |
| (describe; e.g. curling/ lifted/ loose/                                                                                                                                                                                                                                                                                                                                                                                                                                                                                                                                                                                                                                                                                                                                                     |             | Any visible damage /deterioration? |              | Any visible signs of leaks? |              |  |  |  |
| missing shingles or tiles, or punctures,                                                                                                                                                                                                                                                                                                                                                                                                                                                                                                                                                                                                                                                                                                                                                    |             | Primary roof                       |              | Primary roof                |              |  |  |  |
| blistering, drainage issues, or bare spots in gravel, or coating degradation, or cracking                                                                                                                                                                                                                                                                                                                                                                                                                                                                                                                                                                                                                                                                                                   |             | 🗌 Yes 🗹 No                         |              | 🗌 Yes 🔽 1                   | No           |  |  |  |
| of asphalt, etc.)                                                                                                                                                                                                                                                                                                                                                                                                                                                                                                                                                                                                                                                                                                                                                                           |             | Secondary Roof                     |              | Secondary Roof              |              |  |  |  |
|                                                                                                                                                                                                                                                                                                                                                                                                                                                                                                                                                                                                                                                                                                                                                                                             |             | 🗌 Yes 🗌 No                         |              | Yes 🗆 1                     | No           |  |  |  |
| Secondary Roof:                                                                                                                                                                                                                                                                                                                                                                                                                                                                                                                                                                                                                                                                                                                                                                             |             |                                    |              |                             |              |  |  |  |
| Covering material:                                                                                                                                                                                                                                                                                                                                                                                                                                                                                                                                                                                                                                                                                                                                                                          |             | If updated (check one):            |              | Overall Condition of Roof:  |              |  |  |  |
| Roof age (years):                                                                                                                                                                                                                                                                                                                                                                                                                                                                                                                                                                                                                                                                                                                                                                           |             |                                    |              | Excellent                   |              |  |  |  |
| Remaining useful life:                                                                                                                                                                                                                                                                                                                                                                                                                                                                                                                                                                                                                                                                                                                                                                      |             | Full replacement                   |              | Good                        |              |  |  |  |
| Date of last update:                                                                                                                                                                                                                                                                                                                                                                                                                                                                                                                                                                                                                                                                                                                                                                        |             | Partial replacement                |              | Fair (explain)              |              |  |  |  |
| Roofing Permit Verified:                                                                                                                                                                                                                                                                                                                                                                                                                                                                                                                                                                                                                                                                                                                                                                    | □*Yes □No   | % of replacement                   |              | Poor (explain)              |              |  |  |  |
| *Permit Application Date                                                                                                                                                                                                                                                                                                                                                                                                                                                                                                                                                                                                                                                                                                                                                                    | :           | _                                  |              |                             |              |  |  |  |
| Comments:<br>(Additional Comments Required if Primary or Secondary Roof Condition is denoted as Fair or Poor):<br>Minor repairs completed 2023.                                                                                                                                                                                                                                                                                                                                                                                                                                                                                                                                                                                                                                             |             |                                    |              |                             |              |  |  |  |
| This Inspection Form and the information set forth in it are provided solely for the purpose of verifying that certain structural or physical characteristics exist at the Location Address listed above and for no other purpose. It is not intended to constitute legal or professional advice. The information provided should not be relied upon, or treated as, as substitute for specific advice relevant to particular circumstances. The undersigned does not make a health or safety certification or warranty, express or implied, of any kind, and nothing in this Form shall be construed to impose on the undersigned or on any entity to which the undersigned is affiliated any liability or obligation of any nature to the named insured or to any other person or entity. |             |                                    |              |                             |              |  |  |  |
| All Roof Condition Inspection Forms must be signed and completed by a Florida-licensed roofing or general contractor.                                                                                                                                                                                                                                                                                                                                                                                                                                                                                                                                                                                                                                                                       |             |                                    |              |                             |              |  |  |  |
| I certify that the above statements are true and correct.                                                                                                                                                                                                                                                                                                                                                                                                                                                                                                                                                                                                                                                                                                                                   |             |                                    |              |                             |              |  |  |  |
| Christopher J. Patek                                                                                                                                                                                                                                                                                                                                                                                                                                                                                                                                                                                                                                                                                                                                                                        |             | 941-483-1888                       |              |                             |              |  |  |  |
| Inspector Name (printed)                                                                                                                                                                                                                                                                                                                                                                                                                                                                                                                                                                                                                                                                                                                                                                    |             | Telephone Number                   |              |                             |              |  |  |  |
| CSA                                                                                                                                                                                                                                                                                                                                                                                                                                                                                                                                                                                                                                                                                                                                                                                         |             | General Contractor                 | CG           | C1510043                    | 12/7/23      |  |  |  |
| Signature of Inspector                                                                                                                                                                                                                                                                                                                                                                                                                                                                                                                                                                                                                                                                                                                                                                      |             | License Type                       | Lice         | ense Number                 | Date         |  |  |  |
| "Any person who knowingly and with intent to injure, defraud, or deceive any insurer files a statement of claim or an application                                                                                                                                                                                                                                                                                                                                                                                                                                                                                                                                                                                                                                                           |             |                                    |              |                             |              |  |  |  |