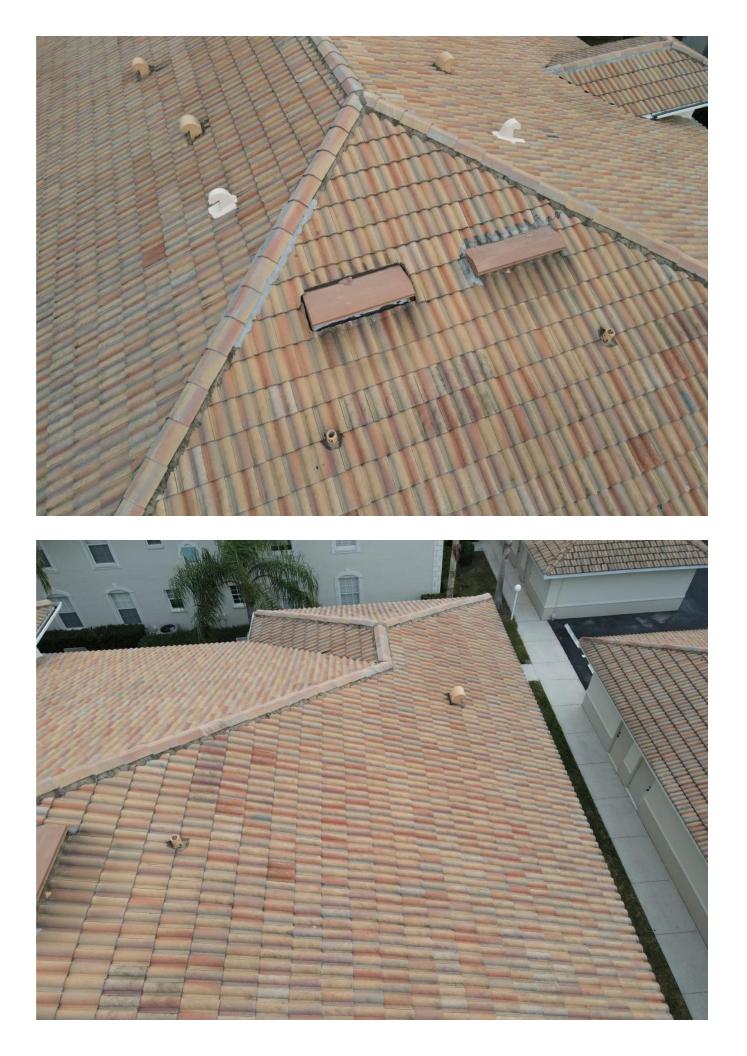

- Licensed roofing contractor
- Licensed general contractor

Note: This form does not verify windstorm loss mitigation features.

| ROOF (Clear photos showing the entire roof's surface and condition must be submitted with this form.)                                                                                                                                                                                                                                                                                                                                                                                                                                                                                                                                                                                                                                                                                       |             |                                    |              |                             |              |  |  |  |
|---------------------------------------------------------------------------------------------------------------------------------------------------------------------------------------------------------------------------------------------------------------------------------------------------------------------------------------------------------------------------------------------------------------------------------------------------------------------------------------------------------------------------------------------------------------------------------------------------------------------------------------------------------------------------------------------------------------------------------------------------------------------------------------------|-------------|------------------------------------|--------------|-----------------------------|--------------|--|--|--|
| Primary Roof:                                                                                                                                                                                                                                                                                                                                                                                                                                                                                                                                                                                                                                                                                                                                                                               |             |                                    |              |                             |              |  |  |  |
| Covering material:                                                                                                                                                                                                                                                                                                                                                                                                                                                                                                                                                                                                                                                                                                                                                                          | Tile        | If updated (check one              | e):          | <b>Overall Condition</b>    | n of Roof:   |  |  |  |
| Roof age (years):                                                                                                                                                                                                                                                                                                                                                                                                                                                                                                                                                                                                                                                                                                                                                                           | 20 years    |                                    |              | Excellent                   |              |  |  |  |
| Remaining useful life:                                                                                                                                                                                                                                                                                                                                                                                                                                                                                                                                                                                                                                                                                                                                                                      | 10 years    | Full replacement                   |              | Good                        |              |  |  |  |
| Date of last update:                                                                                                                                                                                                                                                                                                                                                                                                                                                                                                                                                                                                                                                                                                                                                                        | 7/22/2003   | Partial replacement                | $\checkmark$ | Fair (explain)              | $\checkmark$ |  |  |  |
| Roofing Permit Verified:                                                                                                                                                                                                                                                                                                                                                                                                                                                                                                                                                                                                                                                                                                                                                                    | ✓ *Yes 🗌 No | % of replacement                   | 5            | Poor (explain)              |              |  |  |  |
| *Permit Application Date: 2/11/2003                                                                                                                                                                                                                                                                                                                                                                                                                                                                                                                                                                                                                                                                                                                                                         |             |                                    |              |                             |              |  |  |  |
| Visible damage:                                                                                                                                                                                                                                                                                                                                                                                                                                                                                                                                                                                                                                                                                                                                                                             |             |                                    |              |                             |              |  |  |  |
| (describe; e.g. curling/ lifted/ loose/                                                                                                                                                                                                                                                                                                                                                                                                                                                                                                                                                                                                                                                                                                                                                     |             | Any visible damage /deterioration? |              | Any visible signs of leaks? |              |  |  |  |
| missing shingles or tiles, or punctures,                                                                                                                                                                                                                                                                                                                                                                                                                                                                                                                                                                                                                                                                                                                                                    |             | Primary roof                       |              | Primary roof                |              |  |  |  |
| blistering, drainage issues, or bare spots in gravel, or coating degradation, or cracking                                                                                                                                                                                                                                                                                                                                                                                                                                                                                                                                                                                                                                                                                                   |             | 🗌 Yes 🗹 No                         |              | 🗌 Yes 🔽 1                   | No           |  |  |  |
| of asphalt, etc.)                                                                                                                                                                                                                                                                                                                                                                                                                                                                                                                                                                                                                                                                                                                                                                           |             | Secondary Roof                     |              | Secondary Roof              |              |  |  |  |
|                                                                                                                                                                                                                                                                                                                                                                                                                                                                                                                                                                                                                                                                                                                                                                                             |             | 🗌 Yes 🗌 No                         |              | Yes 🗆 1                     | No           |  |  |  |
| Secondary Roof:                                                                                                                                                                                                                                                                                                                                                                                                                                                                                                                                                                                                                                                                                                                                                                             |             |                                    |              |                             |              |  |  |  |
| Covering material:                                                                                                                                                                                                                                                                                                                                                                                                                                                                                                                                                                                                                                                                                                                                                                          |             | If updated (check one):            |              | Overall Condition of Roof:  |              |  |  |  |
| Roof age (years):                                                                                                                                                                                                                                                                                                                                                                                                                                                                                                                                                                                                                                                                                                                                                                           |             |                                    |              | Excellent                   |              |  |  |  |
| Remaining useful life:                                                                                                                                                                                                                                                                                                                                                                                                                                                                                                                                                                                                                                                                                                                                                                      |             | Full replacement                   |              | Good                        |              |  |  |  |
| Date of last update:                                                                                                                                                                                                                                                                                                                                                                                                                                                                                                                                                                                                                                                                                                                                                                        |             | Partial replacement                |              | Fair (explain)              |              |  |  |  |
| Roofing Permit Verified:                                                                                                                                                                                                                                                                                                                                                                                                                                                                                                                                                                                                                                                                                                                                                                    | □*Yes □No   | % of replacement                   |              | Poor (explain)              |              |  |  |  |
| *Permit Application Date                                                                                                                                                                                                                                                                                                                                                                                                                                                                                                                                                                                                                                                                                                                                                                    | :           | _                                  |              |                             |              |  |  |  |
| Comments:<br>(Additional Comments Required if Primary or Secondary Roof Condition is denoted as Fair or Poor):<br>Minor repairs completed 2023.                                                                                                                                                                                                                                                                                                                                                                                                                                                                                                                                                                                                                                             |             |                                    |              |                             |              |  |  |  |
| This Inspection Form and the information set forth in it are provided solely for the purpose of verifying that certain structural or physical characteristics exist at the Location Address listed above and for no other purpose. It is not intended to constitute legal or professional advice. The information provided should not be relied upon, or treated as, as substitute for specific advice relevant to particular circumstances. The undersigned does not make a health or safety certification or warranty, express or implied, of any kind, and nothing in this Form shall be construed to impose on the undersigned or on any entity to which the undersigned is affiliated any liability or obligation of any nature to the named insured or to any other person or entity. |             |                                    |              |                             |              |  |  |  |
| All Roof Condition Inspection Forms must be signed and completed by a Florida-licensed roofing or general contractor.                                                                                                                                                                                                                                                                                                                                                                                                                                                                                                                                                                                                                                                                       |             |                                    |              |                             |              |  |  |  |
| I certify that the above statements are true and correct.                                                                                                                                                                                                                                                                                                                                                                                                                                                                                                                                                                                                                                                                                                                                   |             |                                    |              |                             |              |  |  |  |
| Christopher J. Patek                                                                                                                                                                                                                                                                                                                                                                                                                                                                                                                                                                                                                                                                                                                                                                        |             | 941-483-1888                       |              |                             |              |  |  |  |
| Inspector Name (printed)                                                                                                                                                                                                                                                                                                                                                                                                                                                                                                                                                                                                                                                                                                                                                                    |             | Telephone Number                   |              |                             |              |  |  |  |
| CSA                                                                                                                                                                                                                                                                                                                                                                                                                                                                                                                                                                                                                                                                                                                                                                                         |             | General Contractor                 | CG           | C1510043                    | 12/7/23      |  |  |  |
| Signature of Inspector                                                                                                                                                                                                                                                                                                                                                                                                                                                                                                                                                                                                                                                                                                                                                                      |             | License Type                       | Lice         | ense Number                 | Date         |  |  |  |
| "Any person who knowingly and with intent to injure, defraud, or deceive any insurer files a statement of claim or an application                                                                                                                                                                                                                                                                                                                                                                                                                                                                                                                                                                                                                                                           |             |                                    |              |                             |              |  |  |  |