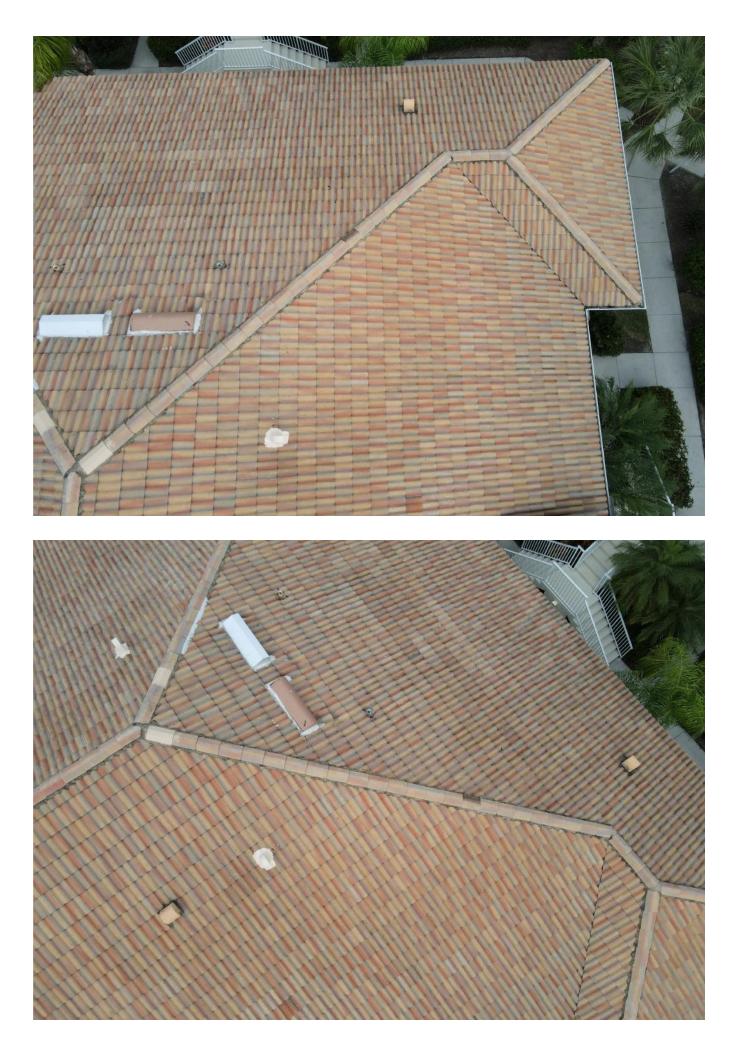

- Licensed roofing contractor
- Licensed general contractor

Note: This form does not verify windstorm loss mitigation features.

| ROOF (Clear photos showing the entire roof's surface and condition must be submitted with this form.)                                                                                                                                                                                                                                                                                                                                                                                                                                                                                                                                                                                                                                                                                       |             |                                    |              |                             |              |  |  |  |
|---------------------------------------------------------------------------------------------------------------------------------------------------------------------------------------------------------------------------------------------------------------------------------------------------------------------------------------------------------------------------------------------------------------------------------------------------------------------------------------------------------------------------------------------------------------------------------------------------------------------------------------------------------------------------------------------------------------------------------------------------------------------------------------------|-------------|------------------------------------|--------------|-----------------------------|--------------|--|--|--|
| Primary Roof:                                                                                                                                                                                                                                                                                                                                                                                                                                                                                                                                                                                                                                                                                                                                                                               |             |                                    |              |                             |              |  |  |  |
| Covering material:                                                                                                                                                                                                                                                                                                                                                                                                                                                                                                                                                                                                                                                                                                                                                                          | Tile        | If updated (check one              | e):          | <b>Overall Condition</b>    | n of Roof:   |  |  |  |
| Roof age (years):                                                                                                                                                                                                                                                                                                                                                                                                                                                                                                                                                                                                                                                                                                                                                                           | 20 years    |                                    |              | Excellent                   |              |  |  |  |
| Remaining useful life:                                                                                                                                                                                                                                                                                                                                                                                                                                                                                                                                                                                                                                                                                                                                                                      | 10 years    | Full replacement                   |              | Good                        |              |  |  |  |
| Date of last update:                                                                                                                                                                                                                                                                                                                                                                                                                                                                                                                                                                                                                                                                                                                                                                        | 7/22/2003   | Partial replacement                | $\checkmark$ | Fair (explain)              | $\checkmark$ |  |  |  |
| Roofing Permit Verified:                                                                                                                                                                                                                                                                                                                                                                                                                                                                                                                                                                                                                                                                                                                                                                    | ✓ *Yes 🗌 No | % of replacement                   | 5            | Poor (explain)              |              |  |  |  |
| *Permit Application Date: 2/11/2003                                                                                                                                                                                                                                                                                                                                                                                                                                                                                                                                                                                                                                                                                                                                                         |             |                                    |              |                             |              |  |  |  |
| Visible damage:                                                                                                                                                                                                                                                                                                                                                                                                                                                                                                                                                                                                                                                                                                                                                                             |             |                                    |              |                             |              |  |  |  |
| (describe; e.g. curling/ lifted/ loose/                                                                                                                                                                                                                                                                                                                                                                                                                                                                                                                                                                                                                                                                                                                                                     |             | Any visible damage /deterioration? |              | Any visible signs of leaks? |              |  |  |  |
| missing shingles or tiles, or punctures,                                                                                                                                                                                                                                                                                                                                                                                                                                                                                                                                                                                                                                                                                                                                                    |             | Primary roof                       |              | Primary roof                |              |  |  |  |
| blistering, drainage issues, or bare spots in gravel, or coating degradation, or cracking                                                                                                                                                                                                                                                                                                                                                                                                                                                                                                                                                                                                                                                                                                   |             | 🗌 Yes 🗹 No                         |              | 🗌 Yes 🔽 1                   | No           |  |  |  |
| of asphalt, etc.)                                                                                                                                                                                                                                                                                                                                                                                                                                                                                                                                                                                                                                                                                                                                                                           |             | Secondary Roof                     |              | Secondary Roof              |              |  |  |  |
|                                                                                                                                                                                                                                                                                                                                                                                                                                                                                                                                                                                                                                                                                                                                                                                             |             | 🗌 Yes 🗌 No                         |              | Yes 🗆 1                     | No           |  |  |  |
| Secondary Roof:                                                                                                                                                                                                                                                                                                                                                                                                                                                                                                                                                                                                                                                                                                                                                                             |             |                                    |              |                             |              |  |  |  |
| Covering material:                                                                                                                                                                                                                                                                                                                                                                                                                                                                                                                                                                                                                                                                                                                                                                          |             | If updated (check one):            |              | Overall Condition of Roof:  |              |  |  |  |
| Roof age (years):                                                                                                                                                                                                                                                                                                                                                                                                                                                                                                                                                                                                                                                                                                                                                                           |             |                                    |              | Excellent                   |              |  |  |  |
| Remaining useful life:                                                                                                                                                                                                                                                                                                                                                                                                                                                                                                                                                                                                                                                                                                                                                                      |             | Full replacement                   |              | Good                        |              |  |  |  |
| Date of last update:                                                                                                                                                                                                                                                                                                                                                                                                                                                                                                                                                                                                                                                                                                                                                                        |             | Partial replacement                |              | Fair (explain)              |              |  |  |  |
| Roofing Permit Verified:                                                                                                                                                                                                                                                                                                                                                                                                                                                                                                                                                                                                                                                                                                                                                                    | □*Yes □No   | % of replacement                   |              | Poor (explain)              |              |  |  |  |
| *Permit Application Date                                                                                                                                                                                                                                                                                                                                                                                                                                                                                                                                                                                                                                                                                                                                                                    | :           | _                                  |              |                             |              |  |  |  |
| Comments:<br>(Additional Comments Required if Primary or Secondary Roof Condition is denoted as Fair or Poor):<br>Minor repairs completed 2023.                                                                                                                                                                                                                                                                                                                                                                                                                                                                                                                                                                                                                                             |             |                                    |              |                             |              |  |  |  |
| This Inspection Form and the information set forth in it are provided solely for the purpose of verifying that certain structural or physical characteristics exist at the Location Address listed above and for no other purpose. It is not intended to constitute legal or professional advice. The information provided should not be relied upon, or treated as, as substitute for specific advice relevant to particular circumstances. The undersigned does not make a health or safety certification or warranty, express or implied, of any kind, and nothing in this Form shall be construed to impose on the undersigned or on any entity to which the undersigned is affiliated any liability or obligation of any nature to the named insured or to any other person or entity. |             |                                    |              |                             |              |  |  |  |
| All Roof Condition Inspection Forms must be signed and completed by a Florida-licensed roofing or general contractor.                                                                                                                                                                                                                                                                                                                                                                                                                                                                                                                                                                                                                                                                       |             |                                    |              |                             |              |  |  |  |
| I certify that the above statements are true and correct.                                                                                                                                                                                                                                                                                                                                                                                                                                                                                                                                                                                                                                                                                                                                   |             |                                    |              |                             |              |  |  |  |
| Christopher J. Patek                                                                                                                                                                                                                                                                                                                                                                                                                                                                                                                                                                                                                                                                                                                                                                        |             | 941-483-1888                       |              |                             |              |  |  |  |
| Inspector Name (printed)                                                                                                                                                                                                                                                                                                                                                                                                                                                                                                                                                                                                                                                                                                                                                                    |             | Telephone Number                   |              |                             |              |  |  |  |
| CSA                                                                                                                                                                                                                                                                                                                                                                                                                                                                                                                                                                                                                                                                                                                                                                                         |             | General Contractor                 | CG           | C1510043                    | 12/7/23      |  |  |  |
| Signature of Inspector                                                                                                                                                                                                                                                                                                                                                                                                                                                                                                                                                                                                                                                                                                                                                                      |             | License Type                       | Lice         | ense Number                 | Date         |  |  |  |
| "Any person who knowingly and with intent to injure, defraud, or deceive any insurer files a statement of claim or an application                                                                                                                                                                                                                                                                                                                                                                                                                                                                                                                                                                                                                                                           |             |                                    |              |                             |              |  |  |  |