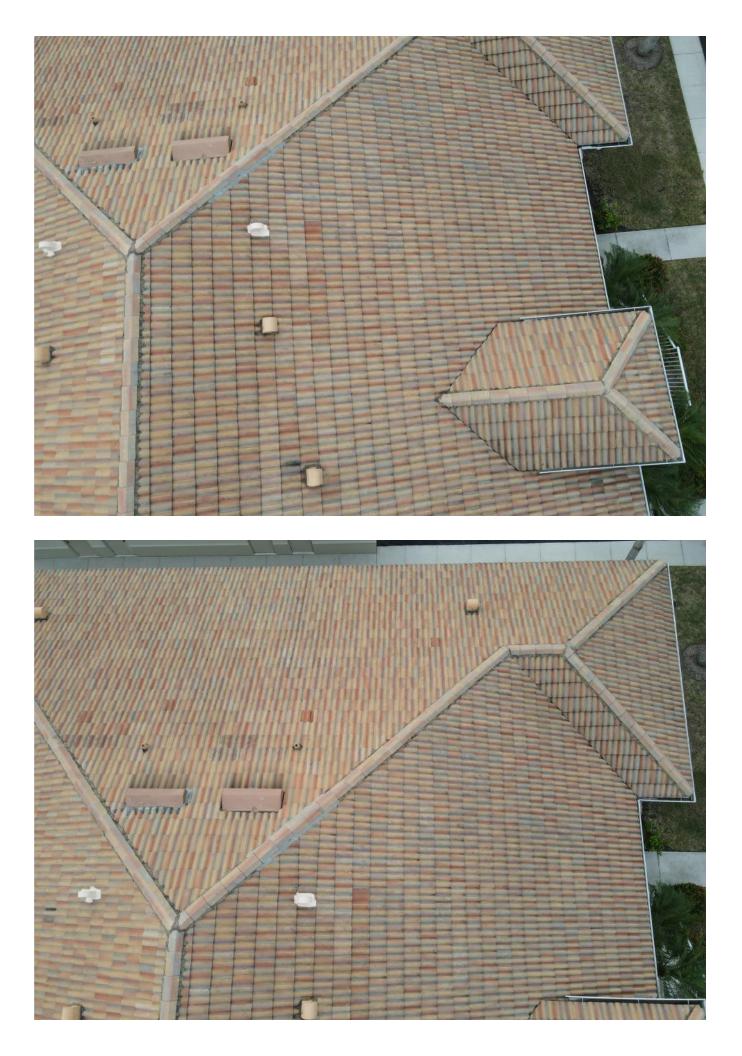

- Licensed roofing contractor
- Licensed general contractor

Note: This form does not verify windstorm loss mitigation features.

| ROOF (Clear photos showing the entire roof's surface and condition must be submitted with this form.)                                                                                                                                                                                                                                                                                                                                                                                                                                                                                                                                                                                                                                                                                       |             |                                    |              |                             |              |  |  |  |
|---------------------------------------------------------------------------------------------------------------------------------------------------------------------------------------------------------------------------------------------------------------------------------------------------------------------------------------------------------------------------------------------------------------------------------------------------------------------------------------------------------------------------------------------------------------------------------------------------------------------------------------------------------------------------------------------------------------------------------------------------------------------------------------------|-------------|------------------------------------|--------------|-----------------------------|--------------|--|--|--|
| Primary Roof:                                                                                                                                                                                                                                                                                                                                                                                                                                                                                                                                                                                                                                                                                                                                                                               |             |                                    |              |                             |              |  |  |  |
| Covering material:                                                                                                                                                                                                                                                                                                                                                                                                                                                                                                                                                                                                                                                                                                                                                                          | Tile        | If updated (check one              | e):          | <b>Overall Condition</b>    | n of Roof:   |  |  |  |
| Roof age (years):                                                                                                                                                                                                                                                                                                                                                                                                                                                                                                                                                                                                                                                                                                                                                                           | 20 years    |                                    |              | Excellent                   |              |  |  |  |
| Remaining useful life:                                                                                                                                                                                                                                                                                                                                                                                                                                                                                                                                                                                                                                                                                                                                                                      | 10 years    | Full replacement                   |              | Good                        |              |  |  |  |
| Date of last update:                                                                                                                                                                                                                                                                                                                                                                                                                                                                                                                                                                                                                                                                                                                                                                        | 7/22/2003   | Partial replacement                | $\checkmark$ | Fair (explain)              | $\checkmark$ |  |  |  |
| Roofing Permit Verified:                                                                                                                                                                                                                                                                                                                                                                                                                                                                                                                                                                                                                                                                                                                                                                    | ✓ *Yes 🗌 No | % of replacement                   | 5            | Poor (explain)              |              |  |  |  |
| *Permit Application Date: 2/11/2003                                                                                                                                                                                                                                                                                                                                                                                                                                                                                                                                                                                                                                                                                                                                                         |             |                                    |              |                             |              |  |  |  |
| Visible damage:                                                                                                                                                                                                                                                                                                                                                                                                                                                                                                                                                                                                                                                                                                                                                                             |             |                                    |              |                             |              |  |  |  |
| (describe; e.g. curling/ lifted/ loose/                                                                                                                                                                                                                                                                                                                                                                                                                                                                                                                                                                                                                                                                                                                                                     |             | Any visible damage /deterioration? |              | Any visible signs of leaks? |              |  |  |  |
| missing shingles or tiles, or punctures,                                                                                                                                                                                                                                                                                                                                                                                                                                                                                                                                                                                                                                                                                                                                                    |             | Primary roof                       |              | Primary roof                |              |  |  |  |
| blistering, drainage issues, or bare spots in gravel, or coating degradation, or cracking                                                                                                                                                                                                                                                                                                                                                                                                                                                                                                                                                                                                                                                                                                   |             | 🗌 Yes 🗹 No                         |              | 🗌 Yes 🔽 1                   | No           |  |  |  |
| of asphalt, etc.)                                                                                                                                                                                                                                                                                                                                                                                                                                                                                                                                                                                                                                                                                                                                                                           |             | Secondary Roof                     |              | Secondary Roof              |              |  |  |  |
|                                                                                                                                                                                                                                                                                                                                                                                                                                                                                                                                                                                                                                                                                                                                                                                             |             | 🗌 Yes 🗌 No                         |              | Yes 🗆 1                     | No           |  |  |  |
| Secondary Roof:                                                                                                                                                                                                                                                                                                                                                                                                                                                                                                                                                                                                                                                                                                                                                                             |             |                                    |              |                             |              |  |  |  |
| Covering material:                                                                                                                                                                                                                                                                                                                                                                                                                                                                                                                                                                                                                                                                                                                                                                          |             | If updated (check one):            |              | Overall Condition of Roof:  |              |  |  |  |
| Roof age (years):                                                                                                                                                                                                                                                                                                                                                                                                                                                                                                                                                                                                                                                                                                                                                                           |             |                                    |              | Excellent                   |              |  |  |  |
| Remaining useful life:                                                                                                                                                                                                                                                                                                                                                                                                                                                                                                                                                                                                                                                                                                                                                                      |             | Full replacement                   |              | Good                        |              |  |  |  |
| Date of last update:                                                                                                                                                                                                                                                                                                                                                                                                                                                                                                                                                                                                                                                                                                                                                                        |             | Partial replacement                |              | Fair (explain)              |              |  |  |  |
| Roofing Permit Verified:                                                                                                                                                                                                                                                                                                                                                                                                                                                                                                                                                                                                                                                                                                                                                                    | □*Yes □No   | % of replacement                   |              | Poor (explain)              |              |  |  |  |
| *Permit Application Date                                                                                                                                                                                                                                                                                                                                                                                                                                                                                                                                                                                                                                                                                                                                                                    | :           | _                                  |              |                             |              |  |  |  |
| Comments:<br>(Additional Comments Required if Primary or Secondary Roof Condition is denoted as Fair or Poor):<br>Minor repairs completed 2023.                                                                                                                                                                                                                                                                                                                                                                                                                                                                                                                                                                                                                                             |             |                                    |              |                             |              |  |  |  |
| This Inspection Form and the information set forth in it are provided solely for the purpose of verifying that certain structural or physical characteristics exist at the Location Address listed above and for no other purpose. It is not intended to constitute legal or professional advice. The information provided should not be relied upon, or treated as, as substitute for specific advice relevant to particular circumstances. The undersigned does not make a health or safety certification or warranty, express or implied, of any kind, and nothing in this Form shall be construed to impose on the undersigned or on any entity to which the undersigned is affiliated any liability or obligation of any nature to the named insured or to any other person or entity. |             |                                    |              |                             |              |  |  |  |
| All Roof Condition Inspection Forms must be signed and completed by a Florida-licensed roofing or general contractor.                                                                                                                                                                                                                                                                                                                                                                                                                                                                                                                                                                                                                                                                       |             |                                    |              |                             |              |  |  |  |
| I certify that the above statements are true and correct.                                                                                                                                                                                                                                                                                                                                                                                                                                                                                                                                                                                                                                                                                                                                   |             |                                    |              |                             |              |  |  |  |
| Christopher J. Patek                                                                                                                                                                                                                                                                                                                                                                                                                                                                                                                                                                                                                                                                                                                                                                        |             | 941-483-1888                       |              |                             |              |  |  |  |
| Inspector Name (printed)                                                                                                                                                                                                                                                                                                                                                                                                                                                                                                                                                                                                                                                                                                                                                                    |             | Telephone Number                   |              |                             |              |  |  |  |
| CSA                                                                                                                                                                                                                                                                                                                                                                                                                                                                                                                                                                                                                                                                                                                                                                                         |             | General Contractor                 | CG           | C1510043                    | 12/7/23      |  |  |  |
| Signature of Inspector                                                                                                                                                                                                                                                                                                                                                                                                                                                                                                                                                                                                                                                                                                                                                                      |             | License Type                       | Lice         | ense Number                 | Date         |  |  |  |
| "Any person who knowingly and with intent to injure, defraud, or deceive any insurer files a statement of claim or an application                                                                                                                                                                                                                                                                                                                                                                                                                                                                                                                                                                                                                                                           |             |                                    |              |                             |              |  |  |  |