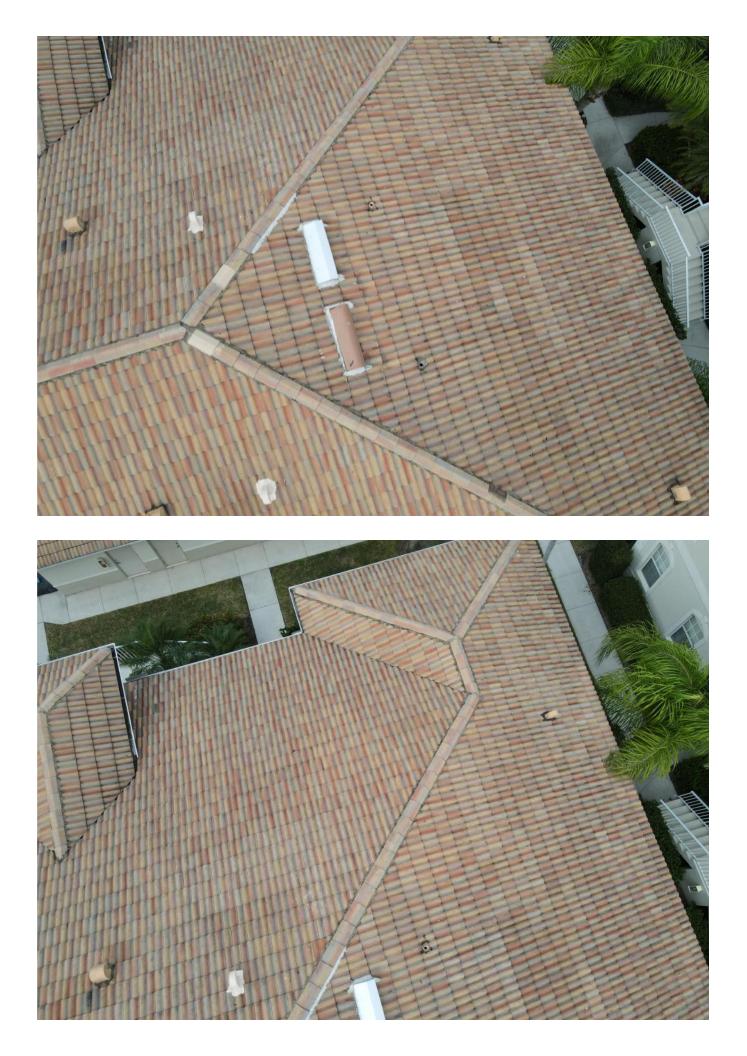

- Licensed roofing contractor
- Licensed general contractor

Note: This form does not verify windstorm loss mitigation features.

| ROOF (Clear photos showing the entire roof's surface and condition must be submitted with this form.)                                                                                                                                                                                                                                                                                                                                                                                                                                                                                                                                                                                                                                                                                       |             |                                    |              |                             |              |  |  |  |
|---------------------------------------------------------------------------------------------------------------------------------------------------------------------------------------------------------------------------------------------------------------------------------------------------------------------------------------------------------------------------------------------------------------------------------------------------------------------------------------------------------------------------------------------------------------------------------------------------------------------------------------------------------------------------------------------------------------------------------------------------------------------------------------------|-------------|------------------------------------|--------------|-----------------------------|--------------|--|--|--|
| Primary Roof:                                                                                                                                                                                                                                                                                                                                                                                                                                                                                                                                                                                                                                                                                                                                                                               |             |                                    |              |                             |              |  |  |  |
| Covering material:                                                                                                                                                                                                                                                                                                                                                                                                                                                                                                                                                                                                                                                                                                                                                                          | Tile        | If updated (check one              | e):          | <b>Overall Condition</b>    | n of Roof:   |  |  |  |
| Roof age (years):                                                                                                                                                                                                                                                                                                                                                                                                                                                                                                                                                                                                                                                                                                                                                                           | 20 years    |                                    |              | Excellent                   |              |  |  |  |
| Remaining useful life:                                                                                                                                                                                                                                                                                                                                                                                                                                                                                                                                                                                                                                                                                                                                                                      | 10 years    | Full replacement                   |              | Good                        |              |  |  |  |
| Date of last update:                                                                                                                                                                                                                                                                                                                                                                                                                                                                                                                                                                                                                                                                                                                                                                        | 7/22/2003   | Partial replacement                | $\checkmark$ | Fair (explain)              | $\checkmark$ |  |  |  |
| Roofing Permit Verified:                                                                                                                                                                                                                                                                                                                                                                                                                                                                                                                                                                                                                                                                                                                                                                    | ✓ *Yes 🗌 No | % of replacement                   | 5            | Poor (explain)              |              |  |  |  |
| *Permit Application Date: 2/11/2003                                                                                                                                                                                                                                                                                                                                                                                                                                                                                                                                                                                                                                                                                                                                                         |             |                                    |              |                             |              |  |  |  |
| Visible damage:                                                                                                                                                                                                                                                                                                                                                                                                                                                                                                                                                                                                                                                                                                                                                                             |             |                                    |              |                             |              |  |  |  |
| (describe; e.g. curling/ lifted/ loose/                                                                                                                                                                                                                                                                                                                                                                                                                                                                                                                                                                                                                                                                                                                                                     |             | Any visible damage /deterioration? |              | Any visible signs of leaks? |              |  |  |  |
| missing shingles or tiles, or punctures,                                                                                                                                                                                                                                                                                                                                                                                                                                                                                                                                                                                                                                                                                                                                                    |             | Primary roof                       |              | Primary roof                |              |  |  |  |
| blistering, drainage issues, or bare spots in gravel, or coating degradation, or cracking                                                                                                                                                                                                                                                                                                                                                                                                                                                                                                                                                                                                                                                                                                   |             | 🗌 Yes 🗹 No                         |              | 🗌 Yes 🔽 1                   | No           |  |  |  |
| of asphalt, etc.)                                                                                                                                                                                                                                                                                                                                                                                                                                                                                                                                                                                                                                                                                                                                                                           |             | Secondary Roof                     |              | Secondary Roof              |              |  |  |  |
|                                                                                                                                                                                                                                                                                                                                                                                                                                                                                                                                                                                                                                                                                                                                                                                             |             | 🗌 Yes 🗌 No                         |              | Yes 🗆 1                     | No           |  |  |  |
| Secondary Roof:                                                                                                                                                                                                                                                                                                                                                                                                                                                                                                                                                                                                                                                                                                                                                                             |             |                                    |              |                             |              |  |  |  |
| Covering material:                                                                                                                                                                                                                                                                                                                                                                                                                                                                                                                                                                                                                                                                                                                                                                          |             | If updated (check one):            |              | Overall Condition of Roof:  |              |  |  |  |
| Roof age (years):                                                                                                                                                                                                                                                                                                                                                                                                                                                                                                                                                                                                                                                                                                                                                                           |             |                                    |              | Excellent                   |              |  |  |  |
| Remaining useful life:                                                                                                                                                                                                                                                                                                                                                                                                                                                                                                                                                                                                                                                                                                                                                                      |             | Full replacement                   |              | Good                        |              |  |  |  |
| Date of last update:                                                                                                                                                                                                                                                                                                                                                                                                                                                                                                                                                                                                                                                                                                                                                                        |             | Partial replacement                |              | Fair (explain)              |              |  |  |  |
| Roofing Permit Verified:                                                                                                                                                                                                                                                                                                                                                                                                                                                                                                                                                                                                                                                                                                                                                                    | □*Yes □No   | % of replacement                   |              | Poor (explain)              |              |  |  |  |
| *Permit Application Date                                                                                                                                                                                                                                                                                                                                                                                                                                                                                                                                                                                                                                                                                                                                                                    | :           | _                                  |              |                             |              |  |  |  |
| Comments:<br>(Additional Comments Required if Primary or Secondary Roof Condition is denoted as Fair or Poor):<br>Minor repairs completed 2023.                                                                                                                                                                                                                                                                                                                                                                                                                                                                                                                                                                                                                                             |             |                                    |              |                             |              |  |  |  |
| This Inspection Form and the information set forth in it are provided solely for the purpose of verifying that certain structural or physical characteristics exist at the Location Address listed above and for no other purpose. It is not intended to constitute legal or professional advice. The information provided should not be relied upon, or treated as, as substitute for specific advice relevant to particular circumstances. The undersigned does not make a health or safety certification or warranty, express or implied, of any kind, and nothing in this Form shall be construed to impose on the undersigned or on any entity to which the undersigned is affiliated any liability or obligation of any nature to the named insured or to any other person or entity. |             |                                    |              |                             |              |  |  |  |
| All Roof Condition Inspection Forms must be signed and completed by a Florida-licensed roofing or general contractor.                                                                                                                                                                                                                                                                                                                                                                                                                                                                                                                                                                                                                                                                       |             |                                    |              |                             |              |  |  |  |
| I certify that the above statements are true and correct.                                                                                                                                                                                                                                                                                                                                                                                                                                                                                                                                                                                                                                                                                                                                   |             |                                    |              |                             |              |  |  |  |
| Christopher J. Patek                                                                                                                                                                                                                                                                                                                                                                                                                                                                                                                                                                                                                                                                                                                                                                        |             | 941-483-1888                       |              |                             |              |  |  |  |
| Inspector Name (printed)                                                                                                                                                                                                                                                                                                                                                                                                                                                                                                                                                                                                                                                                                                                                                                    |             | Telephone Number                   |              |                             |              |  |  |  |
| CSA                                                                                                                                                                                                                                                                                                                                                                                                                                                                                                                                                                                                                                                                                                                                                                                         |             | General Contractor                 | CG           | C1510043                    | 12/7/23      |  |  |  |
| Signature of Inspector                                                                                                                                                                                                                                                                                                                                                                                                                                                                                                                                                                                                                                                                                                                                                                      |             | License Type                       | Lice         | ense Number                 | Date         |  |  |  |
| "Any person who knowingly and with intent to injure, defraud, or deceive any insurer files a statement of claim or an application                                                                                                                                                                                                                                                                                                                                                                                                                                                                                                                                                                                                                                                           |             |                                    |              |                             |              |  |  |  |