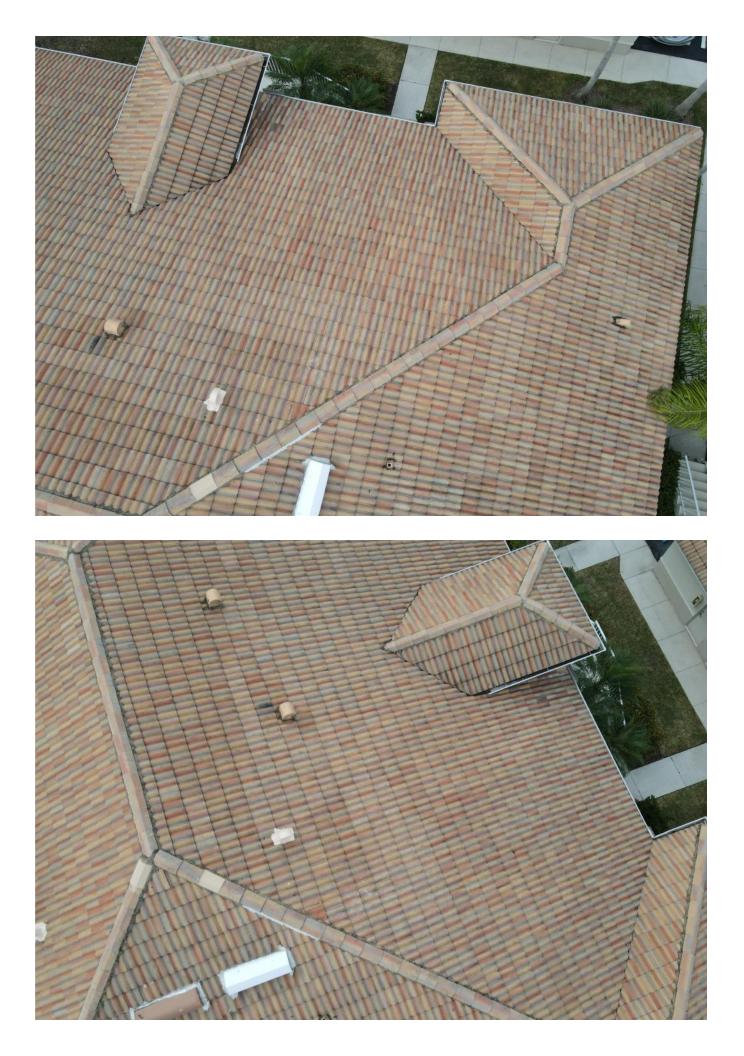

- Licensed roofing contractor
- Licensed general contractor

Note: This form does not verify windstorm loss mitigation features.

| ROOF (Clear photos showing the entire roof's surface and condition must be submitted with this form.)                                                                                                                                                                                                                                                                                                                                                                                                                                                                                                                                                                                                                                                                                       |             |                                    |              |                             |              |  |  |  |
|---------------------------------------------------------------------------------------------------------------------------------------------------------------------------------------------------------------------------------------------------------------------------------------------------------------------------------------------------------------------------------------------------------------------------------------------------------------------------------------------------------------------------------------------------------------------------------------------------------------------------------------------------------------------------------------------------------------------------------------------------------------------------------------------|-------------|------------------------------------|--------------|-----------------------------|--------------|--|--|--|
| Primary Roof:                                                                                                                                                                                                                                                                                                                                                                                                                                                                                                                                                                                                                                                                                                                                                                               |             |                                    |              |                             |              |  |  |  |
| Covering material:                                                                                                                                                                                                                                                                                                                                                                                                                                                                                                                                                                                                                                                                                                                                                                          | Tile        | If updated (check one              | e):          | <b>Overall Condition</b>    | n of Roof:   |  |  |  |
| Roof age (years):                                                                                                                                                                                                                                                                                                                                                                                                                                                                                                                                                                                                                                                                                                                                                                           | 20 years    |                                    |              | Excellent                   |              |  |  |  |
| Remaining useful life:                                                                                                                                                                                                                                                                                                                                                                                                                                                                                                                                                                                                                                                                                                                                                                      | 10 years    | Full replacement                   |              | Good                        |              |  |  |  |
| Date of last update:                                                                                                                                                                                                                                                                                                                                                                                                                                                                                                                                                                                                                                                                                                                                                                        | 7/22/2003   | Partial replacement                | $\checkmark$ | Fair (explain)              | $\checkmark$ |  |  |  |
| Roofing Permit Verified:                                                                                                                                                                                                                                                                                                                                                                                                                                                                                                                                                                                                                                                                                                                                                                    | ✓ *Yes 🗌 No | % of replacement                   | 5            | Poor (explain)              |              |  |  |  |
| *Permit Application Date: 2/11/2003                                                                                                                                                                                                                                                                                                                                                                                                                                                                                                                                                                                                                                                                                                                                                         |             |                                    |              |                             |              |  |  |  |
| Visible damage:                                                                                                                                                                                                                                                                                                                                                                                                                                                                                                                                                                                                                                                                                                                                                                             |             |                                    |              |                             |              |  |  |  |
| (describe; e.g. curling/ lifted/ loose/                                                                                                                                                                                                                                                                                                                                                                                                                                                                                                                                                                                                                                                                                                                                                     |             | Any visible damage /deterioration? |              | Any visible signs of leaks? |              |  |  |  |
| missing shingles or tiles, or punctures,                                                                                                                                                                                                                                                                                                                                                                                                                                                                                                                                                                                                                                                                                                                                                    |             | Primary roof                       |              | Primary roof                |              |  |  |  |
| blistering, drainage issues, or bare spots in gravel, or coating degradation, or cracking                                                                                                                                                                                                                                                                                                                                                                                                                                                                                                                                                                                                                                                                                                   |             | 🗌 Yes 🗹 No                         |              | 🗌 Yes 🔽 1                   | No           |  |  |  |
| of asphalt, etc.)                                                                                                                                                                                                                                                                                                                                                                                                                                                                                                                                                                                                                                                                                                                                                                           |             | Secondary Roof                     |              | Secondary Roof              |              |  |  |  |
|                                                                                                                                                                                                                                                                                                                                                                                                                                                                                                                                                                                                                                                                                                                                                                                             |             | 🗌 Yes 🗌 No                         |              | Yes 🗆 1                     | No           |  |  |  |
| Secondary Roof:                                                                                                                                                                                                                                                                                                                                                                                                                                                                                                                                                                                                                                                                                                                                                                             |             |                                    |              |                             |              |  |  |  |
| Covering material:                                                                                                                                                                                                                                                                                                                                                                                                                                                                                                                                                                                                                                                                                                                                                                          |             | If updated (check one):            |              | Overall Condition of Roof:  |              |  |  |  |
| Roof age (years):                                                                                                                                                                                                                                                                                                                                                                                                                                                                                                                                                                                                                                                                                                                                                                           |             |                                    |              | Excellent                   |              |  |  |  |
| Remaining useful life:                                                                                                                                                                                                                                                                                                                                                                                                                                                                                                                                                                                                                                                                                                                                                                      |             | Full replacement                   |              | Good                        |              |  |  |  |
| Date of last update:                                                                                                                                                                                                                                                                                                                                                                                                                                                                                                                                                                                                                                                                                                                                                                        |             | Partial replacement                |              | Fair (explain)              |              |  |  |  |
| Roofing Permit Verified:                                                                                                                                                                                                                                                                                                                                                                                                                                                                                                                                                                                                                                                                                                                                                                    | □*Yes □No   | % of replacement                   |              | Poor (explain)              |              |  |  |  |
| *Permit Application Date                                                                                                                                                                                                                                                                                                                                                                                                                                                                                                                                                                                                                                                                                                                                                                    | :           | _                                  |              |                             |              |  |  |  |
| Comments:<br>(Additional Comments Required if Primary or Secondary Roof Condition is denoted as Fair or Poor):<br>Minor repairs completed 2023.                                                                                                                                                                                                                                                                                                                                                                                                                                                                                                                                                                                                                                             |             |                                    |              |                             |              |  |  |  |
| This Inspection Form and the information set forth in it are provided solely for the purpose of verifying that certain structural or physical characteristics exist at the Location Address listed above and for no other purpose. It is not intended to constitute legal or professional advice. The information provided should not be relied upon, or treated as, as substitute for specific advice relevant to particular circumstances. The undersigned does not make a health or safety certification or warranty, express or implied, of any kind, and nothing in this Form shall be construed to impose on the undersigned or on any entity to which the undersigned is affiliated any liability or obligation of any nature to the named insured or to any other person or entity. |             |                                    |              |                             |              |  |  |  |
| All Roof Condition Inspection Forms must be signed and completed by a Florida-licensed roofing or general contractor.                                                                                                                                                                                                                                                                                                                                                                                                                                                                                                                                                                                                                                                                       |             |                                    |              |                             |              |  |  |  |
| I certify that the above statements are true and correct.                                                                                                                                                                                                                                                                                                                                                                                                                                                                                                                                                                                                                                                                                                                                   |             |                                    |              |                             |              |  |  |  |
| Christopher J. Patek                                                                                                                                                                                                                                                                                                                                                                                                                                                                                                                                                                                                                                                                                                                                                                        |             | 941-483-1888                       |              |                             |              |  |  |  |
| Inspector Name (printed)                                                                                                                                                                                                                                                                                                                                                                                                                                                                                                                                                                                                                                                                                                                                                                    |             | Telephone Number                   |              |                             |              |  |  |  |
| CSA                                                                                                                                                                                                                                                                                                                                                                                                                                                                                                                                                                                                                                                                                                                                                                                         |             | General Contractor                 | CG           | C1510043                    | 12/7/23      |  |  |  |
| Signature of Inspector                                                                                                                                                                                                                                                                                                                                                                                                                                                                                                                                                                                                                                                                                                                                                                      |             | License Type                       | Lice         | ense Number                 | Date         |  |  |  |
| "Any person who knowingly and with intent to injure, defraud, or deceive any insurer files a statement of claim or an application                                                                                                                                                                                                                                                                                                                                                                                                                                                                                                                                                                                                                                                           |             |                                    |              |                             |              |  |  |  |