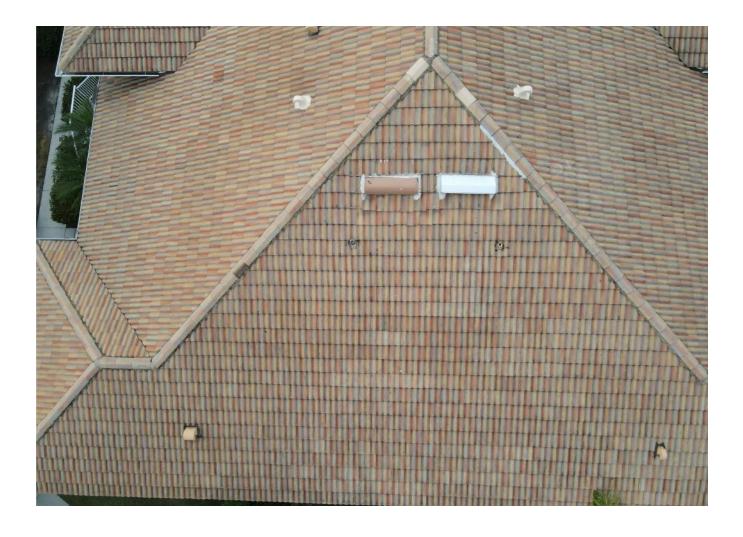

- Licensed roofing contractor
- Licensed general contractor

Note: This form does not verify windstorm loss mitigation features.

| ROOF (Clear photos showing the entire roof's surface and condition must be submitted with this form.)                                                                                                                                                                                                                                                                                                                                                                                                                                                                                                                                                                                                                                                                                       |             |                                    |              |                             |              |  |  |  |
|---------------------------------------------------------------------------------------------------------------------------------------------------------------------------------------------------------------------------------------------------------------------------------------------------------------------------------------------------------------------------------------------------------------------------------------------------------------------------------------------------------------------------------------------------------------------------------------------------------------------------------------------------------------------------------------------------------------------------------------------------------------------------------------------|-------------|------------------------------------|--------------|-----------------------------|--------------|--|--|--|
| Primary Roof:                                                                                                                                                                                                                                                                                                                                                                                                                                                                                                                                                                                                                                                                                                                                                                               |             |                                    |              |                             |              |  |  |  |
| Covering material:                                                                                                                                                                                                                                                                                                                                                                                                                                                                                                                                                                                                                                                                                                                                                                          | Tile        | If updated (check one              | e):          | <b>Overall Condition</b>    | n of Roof:   |  |  |  |
| Roof age (years):                                                                                                                                                                                                                                                                                                                                                                                                                                                                                                                                                                                                                                                                                                                                                                           | 20 years    |                                    |              | Excellent                   |              |  |  |  |
| Remaining useful life:                                                                                                                                                                                                                                                                                                                                                                                                                                                                                                                                                                                                                                                                                                                                                                      | 10 years    | Full replacement                   |              | Good                        |              |  |  |  |
| Date of last update:                                                                                                                                                                                                                                                                                                                                                                                                                                                                                                                                                                                                                                                                                                                                                                        | 7/22/2003   | Partial replacement                | $\checkmark$ | Fair (explain)              | $\checkmark$ |  |  |  |
| Roofing Permit Verified:                                                                                                                                                                                                                                                                                                                                                                                                                                                                                                                                                                                                                                                                                                                                                                    | ✓ *Yes 🗌 No | % of replacement                   | 5            | Poor (explain)              |              |  |  |  |
| *Permit Application Date: 2/11/2003                                                                                                                                                                                                                                                                                                                                                                                                                                                                                                                                                                                                                                                                                                                                                         |             |                                    |              |                             |              |  |  |  |
| Visible damage:                                                                                                                                                                                                                                                                                                                                                                                                                                                                                                                                                                                                                                                                                                                                                                             |             |                                    |              |                             |              |  |  |  |
| (describe; e.g. curling/ lifted/ loose/                                                                                                                                                                                                                                                                                                                                                                                                                                                                                                                                                                                                                                                                                                                                                     |             | Any visible damage /deterioration? |              | Any visible signs of leaks? |              |  |  |  |
| missing shingles or tiles, or punctures,                                                                                                                                                                                                                                                                                                                                                                                                                                                                                                                                                                                                                                                                                                                                                    |             | Primary roof                       |              | Primary roof                |              |  |  |  |
| blistering, drainage issues, or bare spots in gravel, or coating degradation, or cracking                                                                                                                                                                                                                                                                                                                                                                                                                                                                                                                                                                                                                                                                                                   |             | 🗌 Yes 🗹 No                         |              | 🗌 Yes 🔽 1                   | No           |  |  |  |
| of asphalt, etc.)                                                                                                                                                                                                                                                                                                                                                                                                                                                                                                                                                                                                                                                                                                                                                                           |             | Secondary Roof                     |              | Secondary Roof              |              |  |  |  |
|                                                                                                                                                                                                                                                                                                                                                                                                                                                                                                                                                                                                                                                                                                                                                                                             |             | 🗌 Yes 🗌 No                         |              | Yes 🗆 1                     | No           |  |  |  |
| Secondary Roof:                                                                                                                                                                                                                                                                                                                                                                                                                                                                                                                                                                                                                                                                                                                                                                             |             |                                    |              |                             |              |  |  |  |
| Covering material:                                                                                                                                                                                                                                                                                                                                                                                                                                                                                                                                                                                                                                                                                                                                                                          |             | If updated (check one):            |              | Overall Condition of Roof:  |              |  |  |  |
| Roof age (years):                                                                                                                                                                                                                                                                                                                                                                                                                                                                                                                                                                                                                                                                                                                                                                           |             |                                    |              | Excellent                   |              |  |  |  |
| Remaining useful life:                                                                                                                                                                                                                                                                                                                                                                                                                                                                                                                                                                                                                                                                                                                                                                      |             | Full replacement                   |              | Good                        |              |  |  |  |
| Date of last update:                                                                                                                                                                                                                                                                                                                                                                                                                                                                                                                                                                                                                                                                                                                                                                        |             | Partial replacement                |              | Fair (explain)              |              |  |  |  |
| Roofing Permit Verified:                                                                                                                                                                                                                                                                                                                                                                                                                                                                                                                                                                                                                                                                                                                                                                    | □*Yes □No   | % of replacement                   |              | Poor (explain)              |              |  |  |  |
| *Permit Application Date                                                                                                                                                                                                                                                                                                                                                                                                                                                                                                                                                                                                                                                                                                                                                                    | :           | _                                  |              |                             |              |  |  |  |
| Comments:<br>(Additional Comments Required if Primary or Secondary Roof Condition is denoted as Fair or Poor):<br>Minor repairs completed 2023.                                                                                                                                                                                                                                                                                                                                                                                                                                                                                                                                                                                                                                             |             |                                    |              |                             |              |  |  |  |
| This Inspection Form and the information set forth in it are provided solely for the purpose of verifying that certain structural or physical characteristics exist at the Location Address listed above and for no other purpose. It is not intended to constitute legal or professional advice. The information provided should not be relied upon, or treated as, as substitute for specific advice relevant to particular circumstances. The undersigned does not make a health or safety certification or warranty, express or implied, of any kind, and nothing in this Form shall be construed to impose on the undersigned or on any entity to which the undersigned is affiliated any liability or obligation of any nature to the named insured or to any other person or entity. |             |                                    |              |                             |              |  |  |  |
| All Roof Condition Inspection Forms must be signed and completed by a Florida-licensed roofing or general contractor.                                                                                                                                                                                                                                                                                                                                                                                                                                                                                                                                                                                                                                                                       |             |                                    |              |                             |              |  |  |  |
| I certify that the above statements are true and correct.                                                                                                                                                                                                                                                                                                                                                                                                                                                                                                                                                                                                                                                                                                                                   |             |                                    |              |                             |              |  |  |  |
| Christopher J. Patek                                                                                                                                                                                                                                                                                                                                                                                                                                                                                                                                                                                                                                                                                                                                                                        |             | 941-483-1888                       |              |                             |              |  |  |  |
| Inspector Name (printed)                                                                                                                                                                                                                                                                                                                                                                                                                                                                                                                                                                                                                                                                                                                                                                    |             | Telephone Number                   |              |                             |              |  |  |  |
| CSA                                                                                                                                                                                                                                                                                                                                                                                                                                                                                                                                                                                                                                                                                                                                                                                         |             | General Contractor                 | CG           | C1510043                    | 12/7/23      |  |  |  |
| Signature of Inspector                                                                                                                                                                                                                                                                                                                                                                                                                                                                                                                                                                                                                                                                                                                                                                      |             | License Type                       | Lice         | ense Number                 | Date         |  |  |  |
| "Any person who knowingly and with intent to injure, defraud, or deceive any insurer files a statement of claim or an application                                                                                                                                                                                                                                                                                                                                                                                                                                                                                                                                                                                                                                                           |             |                                    |              |                             |              |  |  |  |