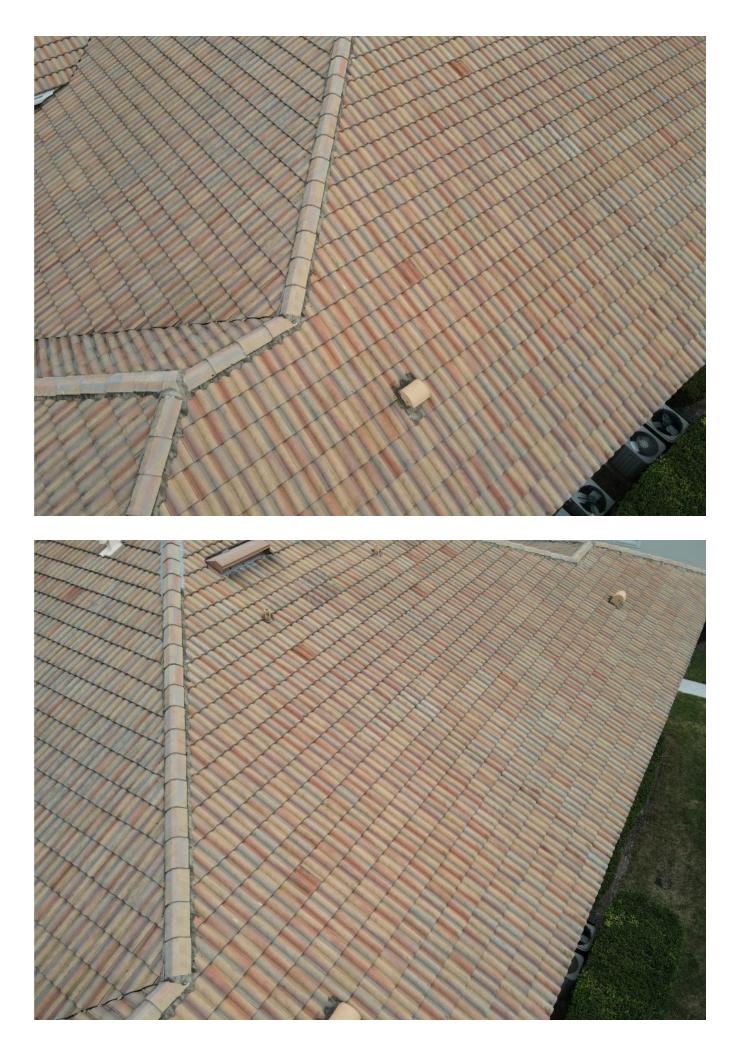

- Licensed roofing contractor
- Licensed general contractor

Note: This form does not verify windstorm loss mitigation features.

| ROOF (Clear photos showing the entire roof's surface and condition must be submitted with this form.)                                                                                                                                                                                                                                                                                                                                                                                                                                                                                                                                                                                                                                                                                       |             |                                    |              |                             |              |  |  |  |
|---------------------------------------------------------------------------------------------------------------------------------------------------------------------------------------------------------------------------------------------------------------------------------------------------------------------------------------------------------------------------------------------------------------------------------------------------------------------------------------------------------------------------------------------------------------------------------------------------------------------------------------------------------------------------------------------------------------------------------------------------------------------------------------------|-------------|------------------------------------|--------------|-----------------------------|--------------|--|--|--|
| Primary Roof:                                                                                                                                                                                                                                                                                                                                                                                                                                                                                                                                                                                                                                                                                                                                                                               |             |                                    |              |                             |              |  |  |  |
| Covering material:                                                                                                                                                                                                                                                                                                                                                                                                                                                                                                                                                                                                                                                                                                                                                                          | Tile        | If updated (check one              | e):          | <b>Overall Condition</b>    | n of Roof:   |  |  |  |
| Roof age (years):                                                                                                                                                                                                                                                                                                                                                                                                                                                                                                                                                                                                                                                                                                                                                                           | 20 years    |                                    |              | Excellent                   |              |  |  |  |
| Remaining useful life:                                                                                                                                                                                                                                                                                                                                                                                                                                                                                                                                                                                                                                                                                                                                                                      | 10 years    | Full replacement                   |              | Good                        |              |  |  |  |
| Date of last update:                                                                                                                                                                                                                                                                                                                                                                                                                                                                                                                                                                                                                                                                                                                                                                        | 7/22/2003   | Partial replacement                | $\checkmark$ | Fair (explain)              | $\checkmark$ |  |  |  |
| Roofing Permit Verified:                                                                                                                                                                                                                                                                                                                                                                                                                                                                                                                                                                                                                                                                                                                                                                    | ✓ *Yes 🗌 No | % of replacement                   | 5            | Poor (explain)              |              |  |  |  |
| *Permit Application Date: 2/11/2003                                                                                                                                                                                                                                                                                                                                                                                                                                                                                                                                                                                                                                                                                                                                                         |             |                                    |              |                             |              |  |  |  |
| Visible damage:                                                                                                                                                                                                                                                                                                                                                                                                                                                                                                                                                                                                                                                                                                                                                                             |             |                                    |              |                             |              |  |  |  |
| (describe; e.g. curling/ lifted/ loose/                                                                                                                                                                                                                                                                                                                                                                                                                                                                                                                                                                                                                                                                                                                                                     |             | Any visible damage /deterioration? |              | Any visible signs of leaks? |              |  |  |  |
| missing shingles or tiles, or punctures,                                                                                                                                                                                                                                                                                                                                                                                                                                                                                                                                                                                                                                                                                                                                                    |             | Primary roof                       |              | Primary roof                |              |  |  |  |
| blistering, drainage issues, or bare spots in gravel, or coating degradation, or cracking                                                                                                                                                                                                                                                                                                                                                                                                                                                                                                                                                                                                                                                                                                   |             | 🗌 Yes 🗹 No                         |              | 🗌 Yes 🔽 1                   | No           |  |  |  |
| of asphalt, etc.)                                                                                                                                                                                                                                                                                                                                                                                                                                                                                                                                                                                                                                                                                                                                                                           |             | Secondary Roof                     |              | Secondary Roof              |              |  |  |  |
|                                                                                                                                                                                                                                                                                                                                                                                                                                                                                                                                                                                                                                                                                                                                                                                             |             | 🗌 Yes 🗌 No                         |              | Yes 🗆 1                     | No           |  |  |  |
| Secondary Roof:                                                                                                                                                                                                                                                                                                                                                                                                                                                                                                                                                                                                                                                                                                                                                                             |             |                                    |              |                             |              |  |  |  |
| Covering material:                                                                                                                                                                                                                                                                                                                                                                                                                                                                                                                                                                                                                                                                                                                                                                          |             | If updated (check one):            |              | Overall Condition of Roof:  |              |  |  |  |
| Roof age (years):                                                                                                                                                                                                                                                                                                                                                                                                                                                                                                                                                                                                                                                                                                                                                                           |             |                                    |              | Excellent                   |              |  |  |  |
| Remaining useful life:                                                                                                                                                                                                                                                                                                                                                                                                                                                                                                                                                                                                                                                                                                                                                                      |             | Full replacement                   |              | Good                        |              |  |  |  |
| Date of last update:                                                                                                                                                                                                                                                                                                                                                                                                                                                                                                                                                                                                                                                                                                                                                                        |             | Partial replacement                |              | Fair (explain)              |              |  |  |  |
| Roofing Permit Verified:                                                                                                                                                                                                                                                                                                                                                                                                                                                                                                                                                                                                                                                                                                                                                                    | □*Yes □No   | % of replacement                   |              | Poor (explain)              |              |  |  |  |
| *Permit Application Date                                                                                                                                                                                                                                                                                                                                                                                                                                                                                                                                                                                                                                                                                                                                                                    | :           | _                                  |              |                             |              |  |  |  |
| Comments:<br>(Additional Comments Required if Primary or Secondary Roof Condition is denoted as Fair or Poor):<br>Minor repairs completed 2023.                                                                                                                                                                                                                                                                                                                                                                                                                                                                                                                                                                                                                                             |             |                                    |              |                             |              |  |  |  |
| This Inspection Form and the information set forth in it are provided solely for the purpose of verifying that certain structural or physical characteristics exist at the Location Address listed above and for no other purpose. It is not intended to constitute legal or professional advice. The information provided should not be relied upon, or treated as, as substitute for specific advice relevant to particular circumstances. The undersigned does not make a health or safety certification or warranty, express or implied, of any kind, and nothing in this Form shall be construed to impose on the undersigned or on any entity to which the undersigned is affiliated any liability or obligation of any nature to the named insured or to any other person or entity. |             |                                    |              |                             |              |  |  |  |
| All Roof Condition Inspection Forms must be signed and completed by a Florida-licensed roofing or general contractor.                                                                                                                                                                                                                                                                                                                                                                                                                                                                                                                                                                                                                                                                       |             |                                    |              |                             |              |  |  |  |
| I certify that the above statements are true and correct.                                                                                                                                                                                                                                                                                                                                                                                                                                                                                                                                                                                                                                                                                                                                   |             |                                    |              |                             |              |  |  |  |
| Christopher J. Patek                                                                                                                                                                                                                                                                                                                                                                                                                                                                                                                                                                                                                                                                                                                                                                        |             | 941-483-1888                       |              |                             |              |  |  |  |
| Inspector Name (printed)                                                                                                                                                                                                                                                                                                                                                                                                                                                                                                                                                                                                                                                                                                                                                                    |             | Telephone Number                   |              |                             |              |  |  |  |
| CSA                                                                                                                                                                                                                                                                                                                                                                                                                                                                                                                                                                                                                                                                                                                                                                                         |             | General Contractor                 | CG           | C1510043                    | 12/7/23      |  |  |  |
| Signature of Inspector                                                                                                                                                                                                                                                                                                                                                                                                                                                                                                                                                                                                                                                                                                                                                                      |             | License Type                       | Lice         | ense Number                 | Date         |  |  |  |
| "Any person who knowingly and with intent to injure, defraud, or deceive any insurer files a statement of claim or an application                                                                                                                                                                                                                                                                                                                                                                                                                                                                                                                                                                                                                                                           |             |                                    |              |                             |              |  |  |  |