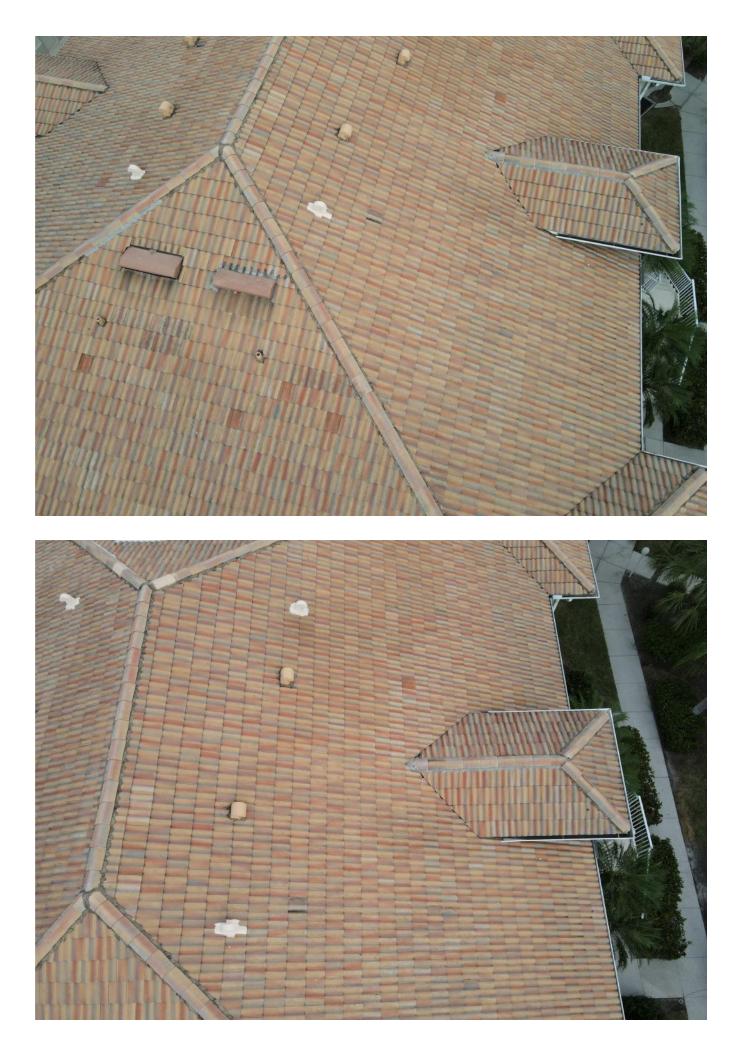

- Licensed roofing contractor
- Licensed general contractor

Note: This form does not verify windstorm loss mitigation features.

| ROOF (Clear photos showing the entire roof's surface and condition must be submitted with this form.)                                                                                                                                                                                                                                                                                                                                                                                                                                                                                                                                                                                                                                                                                       |             |                                    |              |                             |              |  |  |  |
|---------------------------------------------------------------------------------------------------------------------------------------------------------------------------------------------------------------------------------------------------------------------------------------------------------------------------------------------------------------------------------------------------------------------------------------------------------------------------------------------------------------------------------------------------------------------------------------------------------------------------------------------------------------------------------------------------------------------------------------------------------------------------------------------|-------------|------------------------------------|--------------|-----------------------------|--------------|--|--|--|
| Primary Roof:                                                                                                                                                                                                                                                                                                                                                                                                                                                                                                                                                                                                                                                                                                                                                                               |             |                                    |              |                             |              |  |  |  |
| Covering material:                                                                                                                                                                                                                                                                                                                                                                                                                                                                                                                                                                                                                                                                                                                                                                          | Tile        | If updated (check one              | e):          | <b>Overall Condition</b>    | n of Roof:   |  |  |  |
| Roof age (years):                                                                                                                                                                                                                                                                                                                                                                                                                                                                                                                                                                                                                                                                                                                                                                           | 20 years    |                                    |              | Excellent                   |              |  |  |  |
| Remaining useful life:                                                                                                                                                                                                                                                                                                                                                                                                                                                                                                                                                                                                                                                                                                                                                                      | 10 years    | Full replacement                   |              | Good                        |              |  |  |  |
| Date of last update:                                                                                                                                                                                                                                                                                                                                                                                                                                                                                                                                                                                                                                                                                                                                                                        | 7/22/2003   | Partial replacement                | $\checkmark$ | Fair (explain)              | $\checkmark$ |  |  |  |
| Roofing Permit Verified:                                                                                                                                                                                                                                                                                                                                                                                                                                                                                                                                                                                                                                                                                                                                                                    | ✓ *Yes 🗌 No | % of replacement                   | 5            | Poor (explain)              |              |  |  |  |
| *Permit Application Date: 2/11/2003                                                                                                                                                                                                                                                                                                                                                                                                                                                                                                                                                                                                                                                                                                                                                         |             |                                    |              |                             |              |  |  |  |
| Visible damage:                                                                                                                                                                                                                                                                                                                                                                                                                                                                                                                                                                                                                                                                                                                                                                             |             |                                    |              |                             |              |  |  |  |
| (describe; e.g. curling/ lifted/ loose/                                                                                                                                                                                                                                                                                                                                                                                                                                                                                                                                                                                                                                                                                                                                                     |             | Any visible damage /deterioration? |              | Any visible signs of leaks? |              |  |  |  |
| missing shingles or tiles, or punctures,                                                                                                                                                                                                                                                                                                                                                                                                                                                                                                                                                                                                                                                                                                                                                    |             | Primary roof                       |              | Primary roof                |              |  |  |  |
| blistering, drainage issues, or bare spots in gravel, or coating degradation, or cracking                                                                                                                                                                                                                                                                                                                                                                                                                                                                                                                                                                                                                                                                                                   |             | 🗌 Yes 🗹 No                         |              | 🗌 Yes 🔽 1                   | No           |  |  |  |
| of asphalt, etc.)                                                                                                                                                                                                                                                                                                                                                                                                                                                                                                                                                                                                                                                                                                                                                                           |             | Secondary Roof                     |              | Secondary Roof              |              |  |  |  |
|                                                                                                                                                                                                                                                                                                                                                                                                                                                                                                                                                                                                                                                                                                                                                                                             |             | 🗌 Yes 🗌 No                         |              | Yes 🗆 1                     | No           |  |  |  |
| Secondary Roof:                                                                                                                                                                                                                                                                                                                                                                                                                                                                                                                                                                                                                                                                                                                                                                             |             |                                    |              |                             |              |  |  |  |
| Covering material:                                                                                                                                                                                                                                                                                                                                                                                                                                                                                                                                                                                                                                                                                                                                                                          |             | If updated (check one):            |              | Overall Condition of Roof:  |              |  |  |  |
| Roof age (years):                                                                                                                                                                                                                                                                                                                                                                                                                                                                                                                                                                                                                                                                                                                                                                           |             |                                    |              | Excellent                   |              |  |  |  |
| Remaining useful life:                                                                                                                                                                                                                                                                                                                                                                                                                                                                                                                                                                                                                                                                                                                                                                      |             | Full replacement                   |              | Good                        |              |  |  |  |
| Date of last update:                                                                                                                                                                                                                                                                                                                                                                                                                                                                                                                                                                                                                                                                                                                                                                        |             | Partial replacement                |              | Fair (explain)              |              |  |  |  |
| Roofing Permit Verified:                                                                                                                                                                                                                                                                                                                                                                                                                                                                                                                                                                                                                                                                                                                                                                    | □*Yes □No   | % of replacement                   |              | Poor (explain)              |              |  |  |  |
| *Permit Application Date                                                                                                                                                                                                                                                                                                                                                                                                                                                                                                                                                                                                                                                                                                                                                                    | :           | _                                  |              |                             |              |  |  |  |
| Comments:<br>(Additional Comments Required if Primary or Secondary Roof Condition is denoted as Fair or Poor):<br>Minor repairs completed 2023.                                                                                                                                                                                                                                                                                                                                                                                                                                                                                                                                                                                                                                             |             |                                    |              |                             |              |  |  |  |
| This Inspection Form and the information set forth in it are provided solely for the purpose of verifying that certain structural or physical characteristics exist at the Location Address listed above and for no other purpose. It is not intended to constitute legal or professional advice. The information provided should not be relied upon, or treated as, as substitute for specific advice relevant to particular circumstances. The undersigned does not make a health or safety certification or warranty, express or implied, of any kind, and nothing in this Form shall be construed to impose on the undersigned or on any entity to which the undersigned is affiliated any liability or obligation of any nature to the named insured or to any other person or entity. |             |                                    |              |                             |              |  |  |  |
| All Roof Condition Inspection Forms must be signed and completed by a Florida-licensed roofing or general contractor.                                                                                                                                                                                                                                                                                                                                                                                                                                                                                                                                                                                                                                                                       |             |                                    |              |                             |              |  |  |  |
| I certify that the above statements are true and correct.                                                                                                                                                                                                                                                                                                                                                                                                                                                                                                                                                                                                                                                                                                                                   |             |                                    |              |                             |              |  |  |  |
| Christopher J. Patek                                                                                                                                                                                                                                                                                                                                                                                                                                                                                                                                                                                                                                                                                                                                                                        |             | 941-483-1888                       |              |                             |              |  |  |  |
| Inspector Name (printed)                                                                                                                                                                                                                                                                                                                                                                                                                                                                                                                                                                                                                                                                                                                                                                    |             | Telephone Number                   |              |                             |              |  |  |  |
| CSA                                                                                                                                                                                                                                                                                                                                                                                                                                                                                                                                                                                                                                                                                                                                                                                         |             | General Contractor                 | CG           | C1510043                    | 12/7/23      |  |  |  |
| Signature of Inspector                                                                                                                                                                                                                                                                                                                                                                                                                                                                                                                                                                                                                                                                                                                                                                      |             | License Type                       | Lice         | ense Number                 | Date         |  |  |  |
| "Any person who knowingly and with intent to injure, defraud, or deceive any insurer files a statement of claim or an application                                                                                                                                                                                                                                                                                                                                                                                                                                                                                                                                                                                                                                                           |             |                                    |              |                             |              |  |  |  |