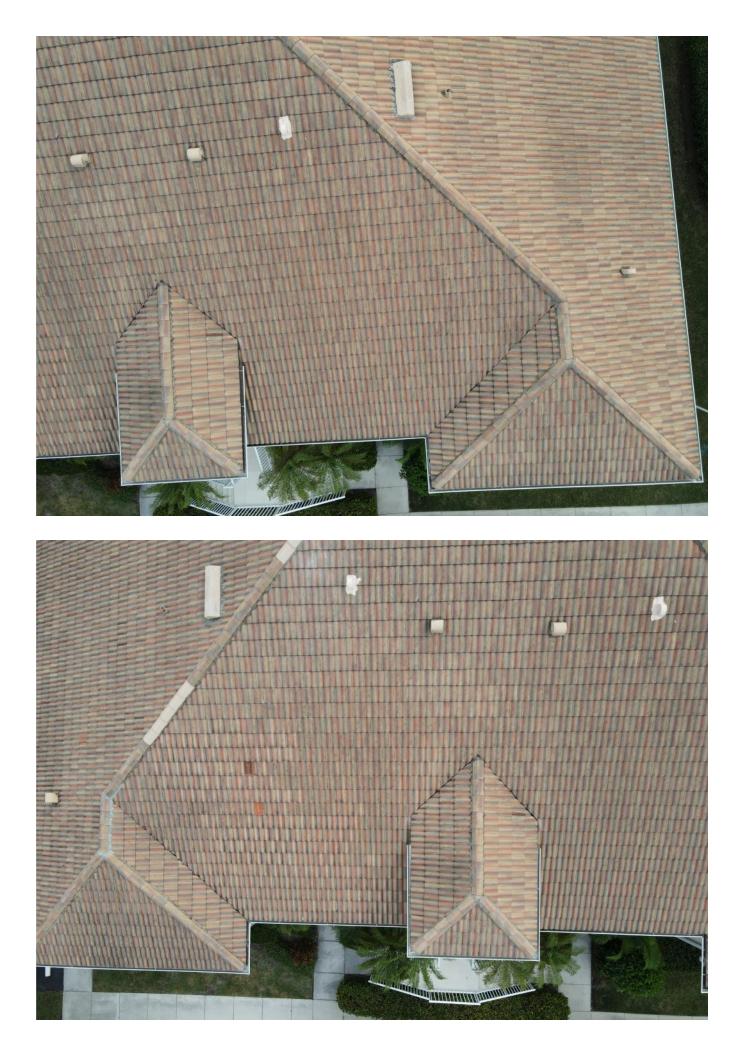

## **Commercial Roof Condition Inspection Form**

|                                                                                                                                                                                                                                                                                                                                                          | Applicant/Insured Name: L'Pavia Condo Assoc. Inc Application/Policy#:                                                             |                                                           |                         |                                                       |                            |                   |   |                |  |                |    |
|----------------------------------------------------------------------------------------------------------------------------------------------------------------------------------------------------------------------------------------------------------------------------------------------------------------------------------------------------------|-----------------------------------------------------------------------------------------------------------------------------------|-----------------------------------------------------------|-------------------------|-------------------------------------------------------|----------------------------|-------------------|---|----------------|--|----------------|----|
| Location Address Inspected: 9101 -9204 L'Pavia Blvd, Venice, FL 34292 Building Number Inspected: 9                                                                                                                                                                                                                                                       |                                                                                                                                   |                                                           |                         |                                                       |                            |                   |   |                |  |                |    |
| Date of Inspection: 12/14/2023                                                                                                                                                                                                                                                                                                                           |                                                                                                                                   |                                                           |                         |                                                       |                            |                   |   |                |  |                |    |
|                                                                                                                                                                                                                                                                                                                                                          |                                                                                                                                   |                                                           |                         |                                                       |                            |                   |   |                |  |                |    |
| This Roof Condition Inspection Form must be completed and signed by a Florida-licensed professional. The form will not be accepted without the dated signature of one of the following appropriately licensed inspectors:  Licensed roofing contractor  Licensed general contractor  Note: This form does not verify windstorm loss mitigation features. |                                                                                                                                   |                                                           |                         |                                                       |                            |                   |   |                |  |                |    |
| ROOF (Clear photos showing the entire roof's surface and condition must be submitted with this form.)                                                                                                                                                                                                                                                    |                                                                                                                                   |                                                           |                         |                                                       |                            |                   |   |                |  |                |    |
| Primary Roof:                                                                                                                                                                                                                                                                                                                                            |                                                                                                                                   |                                                           |                         |                                                       |                            |                   |   |                |  |                |    |
| Covering material:                                                                                                                                                                                                                                                                                                                                       | overing material: Tile                                                                                                            |                                                           | If updated (check one): |                                                       | Overall Condition of Roof: |                   |   |                |  |                |    |
| Roof age (years):                                                                                                                                                                                                                                                                                                                                        | 20 years                                                                                                                          |                                                           |                         | Excellent                                             |                            |                   |   |                |  |                |    |
| Remaining useful life:                                                                                                                                                                                                                                                                                                                                   | 10 years                                                                                                                          | Full replacement                                          |                         | Good                                                  | <b>✓</b>                   |                   |   |                |  |                |    |
| Date of last update:                                                                                                                                                                                                                                                                                                                                     | 7/22/2003                                                                                                                         | Partial replacement                                       | <b>7</b>                | Fair (explain)                                        |                            |                   |   |                |  |                |    |
| Roofing Permit Verified:                                                                                                                                                                                                                                                                                                                                 | ✓ *Yes                                                                                                                            | % of replacement                                          | 5                       | Poor (explain)                                        |                            |                   |   |                |  |                |    |
| *Permit Application Date:                                                                                                                                                                                                                                                                                                                                | : 2/11/2003                                                                                                                       |                                                           |                         |                                                       |                            |                   |   |                |  |                |    |
| Visible damage:                                                                                                                                                                                                                                                                                                                                          |                                                                                                                                   |                                                           |                         |                                                       |                            |                   |   |                |  |                |    |
| (describe; e.g. curling/ lifted/ loose/<br>missing shingles or tiles, or punctures,<br>blistering, drainage issues, or bare spots in<br>gravel, or coating degradation, or cracking                                                                                                                                                                      |                                                                                                                                   | Any visible damage /deterioration?  Primary roof  Yes  No |                         | Any visible signs of leaks?  Primary roof  ☐ Yes ☑ No |                            |                   |   |                |  |                |    |
|                                                                                                                                                                                                                                                                                                                                                          |                                                                                                                                   |                                                           |                         |                                                       |                            | of asphalt, etc.) | , | Secondary Roof |  | Secondary Roof |    |
|                                                                                                                                                                                                                                                                                                                                                          |                                                                                                                                   |                                                           |                         |                                                       |                            |                   |   | Yes No         |  | Yes            | No |
| Secondary Roof:                                                                                                                                                                                                                                                                                                                                          |                                                                                                                                   |                                                           |                         |                                                       |                            |                   |   |                |  |                |    |
| Covering material:                                                                                                                                                                                                                                                                                                                                       |                                                                                                                                   | If updated (check one                                     | e):                     | <b>Overall Conditio</b>                               | n of Roof:                 |                   |   |                |  |                |    |
| Roof age (years):                                                                                                                                                                                                                                                                                                                                        |                                                                                                                                   |                                                           |                         | Excellent                                             |                            |                   |   |                |  |                |    |
| Remaining useful life:                                                                                                                                                                                                                                                                                                                                   |                                                                                                                                   | Full replacement                                          |                         | Good                                                  |                            |                   |   |                |  |                |    |
| Date of last update:                                                                                                                                                                                                                                                                                                                                     |                                                                                                                                   | Partial replacement                                       |                         | Fair (explain)                                        |                            |                   |   |                |  |                |    |
| Roofing Permit Verified: *Permit Application Date:                                                                                                                                                                                                                                                                                                       | ✓ *Yes □ No<br>:                                                                                                                  | % of replacement                                          |                         | Poor (explain)                                        |                            |                   |   |                |  |                |    |
| Comments:                                                                                                                                                                                                                                                                                                                                                |                                                                                                                                   |                                                           |                         |                                                       |                            |                   |   |                |  |                |    |
| (Additional Comments Required if Primary or Secondary Roof Condition is denoted as Fair or Poor):                                                                                                                                                                                                                                                        |                                                                                                                                   |                                                           |                         |                                                       |                            |                   |   |                |  |                |    |
| Minor repairs com                                                                                                                                                                                                                                                                                                                                        | pleted 2023.                                                                                                                      |                                                           |                         |                                                       |                            |                   |   |                |  |                |    |
|                                                                                                                                                                                                                                                                                                                                                          |                                                                                                                                   |                                                           |                         |                                                       |                            |                   |   |                |  |                |    |
|                                                                                                                                                                                                                                                                                                                                                          |                                                                                                                                   |                                                           |                         |                                                       |                            |                   |   |                |  |                |    |
|                                                                                                                                                                                                                                                                                                                                                          |                                                                                                                                   |                                                           |                         |                                                       |                            |                   |   |                |  |                |    |
| This Inspection Form and the information set forth in it are provided solely for the purpose of verifying that certain structural or physical characteristics exist at the Location Address listed above and for no other purpose. It is not intended to constitute legal or professional advice. The information                                        |                                                                                                                                   |                                                           |                         |                                                       |                            |                   |   |                |  |                |    |
| provided should not be relied upon, or treated as, as substitute for specific advice relevant to particular circumstances. The undersigned does not                                                                                                                                                                                                      |                                                                                                                                   |                                                           |                         |                                                       |                            |                   |   |                |  |                |    |
| make a health or safety certification or warranty, express or implied, of any kind, and nothing in this Form shall be construed to impose on the undersigned or on any entity to which the undersigned is affiliated any liability or obligation of any nature to the named insured or to any other person                                               |                                                                                                                                   |                                                           |                         |                                                       |                            |                   |   |                |  |                |    |
| or entity.                                                                                                                                                                                                                                                                                                                                               |                                                                                                                                   |                                                           |                         |                                                       |                            |                   |   |                |  |                |    |
| All Roof Condition Inspection Forms must be signed and completed by a Florida-licensed roofing or general contractor.                                                                                                                                                                                                                                    |                                                                                                                                   |                                                           |                         |                                                       |                            |                   |   |                |  |                |    |
| I certify that the above statements are true and correct.                                                                                                                                                                                                                                                                                                |                                                                                                                                   |                                                           |                         |                                                       |                            |                   |   |                |  |                |    |
| Christopher J. Pa                                                                                                                                                                                                                                                                                                                                        | tek                                                                                                                               | 941-483-1888                                              |                         |                                                       |                            |                   |   |                |  |                |    |
| Inspector Name (printed)                                                                                                                                                                                                                                                                                                                                 |                                                                                                                                   | Telephone Number                                          | . —                     |                                                       |                            |                   |   |                |  |                |    |
| C-31                                                                                                                                                                                                                                                                                                                                                     |                                                                                                                                   | General Contractor                                        | CG                      | C1510043                                              | 12/7/23                    |                   |   |                |  |                |    |
| Signature of Inspector                                                                                                                                                                                                                                                                                                                                   |                                                                                                                                   | License Type                                              | Lic                     | ense Number                                           | Date                       |                   |   |                |  |                |    |
|                                                                                                                                                                                                                                                                                                                                                          | "Any person who knowingly and with intent to injure, defraud, or deceive any insurer files a statement of claim or an application |                                                           |                         |                                                       |                            |                   |   |                |  |                |    |
| containing any false, inc                                                                                                                                                                                                                                                                                                                                | omplete, or mislead                                                                                                               | ling information is gui                                   | ity of a felony of the  | he third degree. F.                                   | S. 817.234"                |                   |   |                |  |                |    |