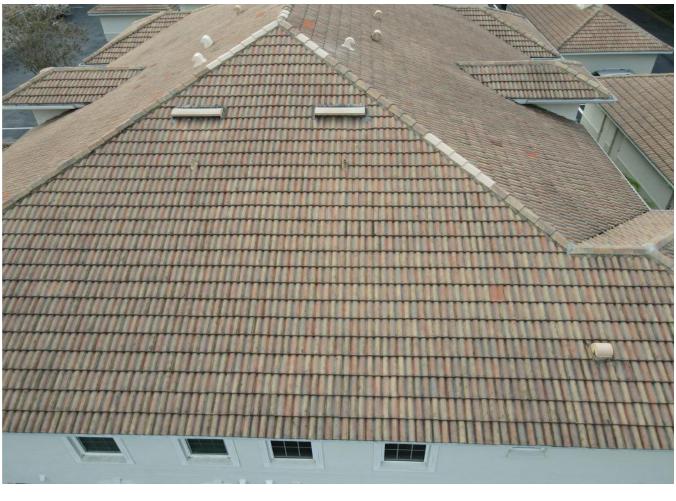

## **Commercial Roof Condition Inspection Form**

|                                                                                                                                                                                                                                                                                                                                                          | Applicant/Insured Name: L'Pavia Condo Assoc. Inc Application/Policy#:                                                             |                                                           |                         |                                                       |                            |                   |   |                |  |                |    |
|----------------------------------------------------------------------------------------------------------------------------------------------------------------------------------------------------------------------------------------------------------------------------------------------------------------------------------------------------------|-----------------------------------------------------------------------------------------------------------------------------------|-----------------------------------------------------------|-------------------------|-------------------------------------------------------|----------------------------|-------------------|---|----------------|--|----------------|----|
| Location Address Inspected: 9101 -9204 L'Pavia Blvd, Venice, FL 34292 Building Number Inspected: 9                                                                                                                                                                                                                                                       |                                                                                                                                   |                                                           |                         |                                                       |                            |                   |   |                |  |                |    |
| Date of Inspection: 12/14/2023                                                                                                                                                                                                                                                                                                                           |                                                                                                                                   |                                                           |                         |                                                       |                            |                   |   |                |  |                |    |
|                                                                                                                                                                                                                                                                                                                                                          |                                                                                                                                   |                                                           |                         |                                                       |                            |                   |   |                |  |                |    |
| This Roof Condition Inspection Form must be completed and signed by a Florida-licensed professional. The form will not be accepted without the dated signature of one of the following appropriately licensed inspectors:  Licensed roofing contractor  Licensed general contractor  Note: This form does not verify windstorm loss mitigation features. |                                                                                                                                   |                                                           |                         |                                                       |                            |                   |   |                |  |                |    |
| ROOF (Clear photos showing the entire roof's surface and condition must be submitted with this form.)                                                                                                                                                                                                                                                    |                                                                                                                                   |                                                           |                         |                                                       |                            |                   |   |                |  |                |    |
| Primary Roof:                                                                                                                                                                                                                                                                                                                                            |                                                                                                                                   |                                                           |                         |                                                       |                            |                   |   |                |  |                |    |
| Covering material:                                                                                                                                                                                                                                                                                                                                       | overing material: Tile                                                                                                            |                                                           | If updated (check one): |                                                       | Overall Condition of Roof: |                   |   |                |  |                |    |
| Roof age (years):                                                                                                                                                                                                                                                                                                                                        | 20 years                                                                                                                          |                                                           |                         | Excellent                                             |                            |                   |   |                |  |                |    |
| Remaining useful life:                                                                                                                                                                                                                                                                                                                                   | 10 years                                                                                                                          | Full replacement                                          |                         | Good                                                  | <b>✓</b>                   |                   |   |                |  |                |    |
| Date of last update:                                                                                                                                                                                                                                                                                                                                     | 7/22/2003                                                                                                                         | Partial replacement                                       | <b>7</b>                | Fair (explain)                                        |                            |                   |   |                |  |                |    |
| Roofing Permit Verified:                                                                                                                                                                                                                                                                                                                                 | ✓ *Yes                                                                                                                            | % of replacement                                          | 5                       | Poor (explain)                                        |                            |                   |   |                |  |                |    |
| *Permit Application Date:                                                                                                                                                                                                                                                                                                                                | : 2/11/2003                                                                                                                       |                                                           |                         |                                                       |                            |                   |   |                |  |                |    |
| Visible damage:                                                                                                                                                                                                                                                                                                                                          |                                                                                                                                   |                                                           |                         |                                                       |                            |                   |   |                |  |                |    |
| (describe; e.g. curling/ lifted/ loose/<br>missing shingles or tiles, or punctures,<br>blistering, drainage issues, or bare spots in<br>gravel, or coating degradation, or cracking                                                                                                                                                                      |                                                                                                                                   | Any visible damage /deterioration?  Primary roof  Yes  No |                         | Any visible signs of leaks?  Primary roof  ☐ Yes ☑ No |                            |                   |   |                |  |                |    |
|                                                                                                                                                                                                                                                                                                                                                          |                                                                                                                                   |                                                           |                         |                                                       |                            | of asphalt, etc.) | , | Secondary Roof |  | Secondary Roof |    |
|                                                                                                                                                                                                                                                                                                                                                          |                                                                                                                                   |                                                           |                         |                                                       |                            |                   |   | Yes No         |  | Yes            | No |
| Secondary Roof:                                                                                                                                                                                                                                                                                                                                          |                                                                                                                                   |                                                           |                         |                                                       |                            |                   |   |                |  |                |    |
| Covering material:                                                                                                                                                                                                                                                                                                                                       |                                                                                                                                   | If updated (check one                                     | e):                     | <b>Overall Conditio</b>                               | n of Roof:                 |                   |   |                |  |                |    |
| Roof age (years):                                                                                                                                                                                                                                                                                                                                        |                                                                                                                                   |                                                           |                         | Excellent                                             |                            |                   |   |                |  |                |    |
| Remaining useful life:                                                                                                                                                                                                                                                                                                                                   |                                                                                                                                   | Full replacement                                          |                         | Good                                                  |                            |                   |   |                |  |                |    |
| Date of last update:                                                                                                                                                                                                                                                                                                                                     |                                                                                                                                   | Partial replacement                                       |                         | Fair (explain)                                        |                            |                   |   |                |  |                |    |
| Roofing Permit Verified: *Permit Application Date:                                                                                                                                                                                                                                                                                                       | ✓ *Yes □ No<br>:                                                                                                                  | % of replacement                                          |                         | Poor (explain)                                        |                            |                   |   |                |  |                |    |
| Comments:                                                                                                                                                                                                                                                                                                                                                |                                                                                                                                   |                                                           |                         |                                                       |                            |                   |   |                |  |                |    |
| (Additional Comments Required if Primary or Secondary Roof Condition is denoted as Fair or Poor):                                                                                                                                                                                                                                                        |                                                                                                                                   |                                                           |                         |                                                       |                            |                   |   |                |  |                |    |
| Minor repairs com                                                                                                                                                                                                                                                                                                                                        | pleted 2023.                                                                                                                      |                                                           |                         |                                                       |                            |                   |   |                |  |                |    |
|                                                                                                                                                                                                                                                                                                                                                          |                                                                                                                                   |                                                           |                         |                                                       |                            |                   |   |                |  |                |    |
|                                                                                                                                                                                                                                                                                                                                                          |                                                                                                                                   |                                                           |                         |                                                       |                            |                   |   |                |  |                |    |
|                                                                                                                                                                                                                                                                                                                                                          |                                                                                                                                   |                                                           |                         |                                                       |                            |                   |   |                |  |                |    |
| This Inspection Form and the information set forth in it are provided solely for the purpose of verifying that certain structural or physical characteristics exist at the Location Address listed above and for no other purpose. It is not intended to constitute legal or professional advice. The information                                        |                                                                                                                                   |                                                           |                         |                                                       |                            |                   |   |                |  |                |    |
| provided should not be relied upon, or treated as, as substitute for specific advice relevant to particular circumstances. The undersigned does not                                                                                                                                                                                                      |                                                                                                                                   |                                                           |                         |                                                       |                            |                   |   |                |  |                |    |
| make a health or safety certification or warranty, express or implied, of any kind, and nothing in this Form shall be construed to impose on the undersigned or on any entity to which the undersigned is affiliated any liability or obligation of any nature to the named insured or to any other person                                               |                                                                                                                                   |                                                           |                         |                                                       |                            |                   |   |                |  |                |    |
| or entity.                                                                                                                                                                                                                                                                                                                                               |                                                                                                                                   |                                                           |                         |                                                       |                            |                   |   |                |  |                |    |
| All Roof Condition Inspection Forms must be signed and completed by a Florida-licensed roofing or general contractor.                                                                                                                                                                                                                                    |                                                                                                                                   |                                                           |                         |                                                       |                            |                   |   |                |  |                |    |
| I certify that the above statements are true and correct.                                                                                                                                                                                                                                                                                                |                                                                                                                                   |                                                           |                         |                                                       |                            |                   |   |                |  |                |    |
| Christopher J. Pa                                                                                                                                                                                                                                                                                                                                        | tek                                                                                                                               | 941-483-1888                                              |                         |                                                       |                            |                   |   |                |  |                |    |
| Inspector Name (printed)                                                                                                                                                                                                                                                                                                                                 |                                                                                                                                   | Telephone Number                                          | . —                     |                                                       |                            |                   |   |                |  |                |    |
| C-31                                                                                                                                                                                                                                                                                                                                                     |                                                                                                                                   | General Contractor                                        | CG                      | C1510043                                              | 12/7/23                    |                   |   |                |  |                |    |
| Signature of Inspector                                                                                                                                                                                                                                                                                                                                   |                                                                                                                                   | License Type                                              | Lic                     | ense Number                                           | Date                       |                   |   |                |  |                |    |
|                                                                                                                                                                                                                                                                                                                                                          | "Any person who knowingly and with intent to injure, defraud, or deceive any insurer files a statement of claim or an application |                                                           |                         |                                                       |                            |                   |   |                |  |                |    |
| containing any false, inc                                                                                                                                                                                                                                                                                                                                | omplete, or mislead                                                                                                               | ling information is gui                                   | ity of a felony of the  | he third degree. F.                                   | S. 817.234"                |                   |   |                |  |                |    |