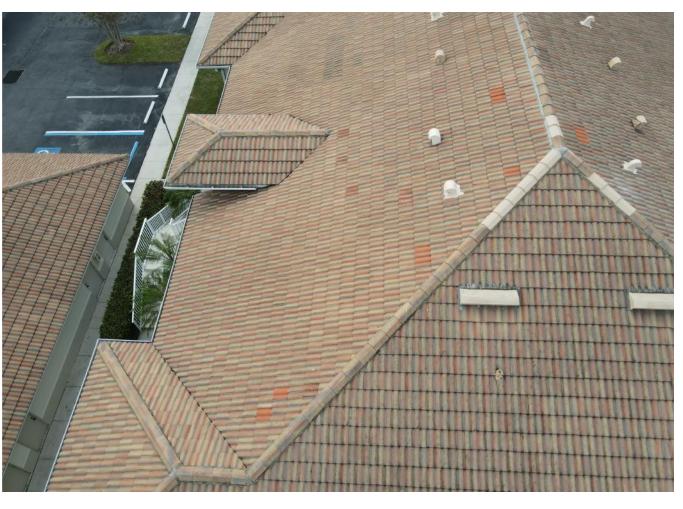

## **Commercial Roof Condition Inspection Form**

|                                                                                                                                                                                                                                                                                                                                                          | Applicant/Insured Name: L'Pavia Condo Assoc. Inc Application/Policy#:                                                             |                                                           |                         |                                                       |                            |                   |   |                |  |                |    |
|----------------------------------------------------------------------------------------------------------------------------------------------------------------------------------------------------------------------------------------------------------------------------------------------------------------------------------------------------------|-----------------------------------------------------------------------------------------------------------------------------------|-----------------------------------------------------------|-------------------------|-------------------------------------------------------|----------------------------|-------------------|---|----------------|--|----------------|----|
| Location Address Inspected: 9101 -9204 L'Pavia Blvd, Venice, FL 34292 Building Number Inspected: 9                                                                                                                                                                                                                                                       |                                                                                                                                   |                                                           |                         |                                                       |                            |                   |   |                |  |                |    |
| Date of Inspection: 12/14/2023                                                                                                                                                                                                                                                                                                                           |                                                                                                                                   |                                                           |                         |                                                       |                            |                   |   |                |  |                |    |
|                                                                                                                                                                                                                                                                                                                                                          |                                                                                                                                   |                                                           |                         |                                                       |                            |                   |   |                |  |                |    |
| This Roof Condition Inspection Form must be completed and signed by a Florida-licensed professional. The form will not be accepted without the dated signature of one of the following appropriately licensed inspectors:  Licensed roofing contractor  Licensed general contractor  Note: This form does not verify windstorm loss mitigation features. |                                                                                                                                   |                                                           |                         |                                                       |                            |                   |   |                |  |                |    |
| ROOF (Clear photos showing the entire roof's surface and condition must be submitted with this form.)                                                                                                                                                                                                                                                    |                                                                                                                                   |                                                           |                         |                                                       |                            |                   |   |                |  |                |    |
| Primary Roof:                                                                                                                                                                                                                                                                                                                                            |                                                                                                                                   |                                                           |                         |                                                       |                            |                   |   |                |  |                |    |
| Covering material:                                                                                                                                                                                                                                                                                                                                       | overing material: Tile                                                                                                            |                                                           | If updated (check one): |                                                       | Overall Condition of Roof: |                   |   |                |  |                |    |
| Roof age (years):                                                                                                                                                                                                                                                                                                                                        | 20 years                                                                                                                          |                                                           |                         | Excellent                                             |                            |                   |   |                |  |                |    |
| Remaining useful life:                                                                                                                                                                                                                                                                                                                                   | 10 years                                                                                                                          | Full replacement                                          |                         | Good                                                  | <b>✓</b>                   |                   |   |                |  |                |    |
| Date of last update:                                                                                                                                                                                                                                                                                                                                     | 7/22/2003                                                                                                                         | Partial replacement                                       | <b>7</b>                | Fair (explain)                                        |                            |                   |   |                |  |                |    |
| Roofing Permit Verified:                                                                                                                                                                                                                                                                                                                                 | ✓ *Yes                                                                                                                            | % of replacement                                          | 5                       | Poor (explain)                                        |                            |                   |   |                |  |                |    |
| *Permit Application Date:                                                                                                                                                                                                                                                                                                                                | : 2/11/2003                                                                                                                       |                                                           |                         |                                                       |                            |                   |   |                |  |                |    |
| Visible damage:                                                                                                                                                                                                                                                                                                                                          |                                                                                                                                   |                                                           |                         |                                                       |                            |                   |   |                |  |                |    |
| (describe; e.g. curling/ lifted/ loose/<br>missing shingles or tiles, or punctures,<br>blistering, drainage issues, or bare spots in<br>gravel, or coating degradation, or cracking                                                                                                                                                                      |                                                                                                                                   | Any visible damage /deterioration?  Primary roof  Yes  No |                         | Any visible signs of leaks?  Primary roof  ☐ Yes ☑ No |                            |                   |   |                |  |                |    |
|                                                                                                                                                                                                                                                                                                                                                          |                                                                                                                                   |                                                           |                         |                                                       |                            | of asphalt, etc.) | , | Secondary Roof |  | Secondary Roof |    |
|                                                                                                                                                                                                                                                                                                                                                          |                                                                                                                                   |                                                           |                         |                                                       |                            |                   |   | Yes No         |  | Yes            | No |
| Secondary Roof:                                                                                                                                                                                                                                                                                                                                          |                                                                                                                                   |                                                           |                         |                                                       |                            |                   |   |                |  |                |    |
| Covering material:                                                                                                                                                                                                                                                                                                                                       |                                                                                                                                   | If updated (check one                                     | e):                     | <b>Overall Conditio</b>                               | n of Roof:                 |                   |   |                |  |                |    |
| Roof age (years):                                                                                                                                                                                                                                                                                                                                        |                                                                                                                                   |                                                           |                         | Excellent                                             |                            |                   |   |                |  |                |    |
| Remaining useful life:                                                                                                                                                                                                                                                                                                                                   |                                                                                                                                   | Full replacement                                          |                         | Good                                                  |                            |                   |   |                |  |                |    |
| Date of last update:                                                                                                                                                                                                                                                                                                                                     |                                                                                                                                   | Partial replacement                                       |                         | Fair (explain)                                        |                            |                   |   |                |  |                |    |
| Roofing Permit Verified: *Permit Application Date:                                                                                                                                                                                                                                                                                                       | ✓ *Yes □ No<br>:                                                                                                                  | % of replacement                                          |                         | Poor (explain)                                        |                            |                   |   |                |  |                |    |
| Comments:                                                                                                                                                                                                                                                                                                                                                |                                                                                                                                   |                                                           |                         |                                                       |                            |                   |   |                |  |                |    |
| (Additional Comments Required if Primary or Secondary Roof Condition is denoted as Fair or Poor):                                                                                                                                                                                                                                                        |                                                                                                                                   |                                                           |                         |                                                       |                            |                   |   |                |  |                |    |
| Minor repairs com                                                                                                                                                                                                                                                                                                                                        | pleted 2023.                                                                                                                      |                                                           |                         |                                                       |                            |                   |   |                |  |                |    |
|                                                                                                                                                                                                                                                                                                                                                          |                                                                                                                                   |                                                           |                         |                                                       |                            |                   |   |                |  |                |    |
|                                                                                                                                                                                                                                                                                                                                                          |                                                                                                                                   |                                                           |                         |                                                       |                            |                   |   |                |  |                |    |
|                                                                                                                                                                                                                                                                                                                                                          |                                                                                                                                   |                                                           |                         |                                                       |                            |                   |   |                |  |                |    |
| This Inspection Form and the information set forth in it are provided solely for the purpose of verifying that certain structural or physical characteristics exist at the Location Address listed above and for no other purpose. It is not intended to constitute legal or professional advice. The information                                        |                                                                                                                                   |                                                           |                         |                                                       |                            |                   |   |                |  |                |    |
| provided should not be relied upon, or treated as, as substitute for specific advice relevant to particular circumstances. The undersigned does not                                                                                                                                                                                                      |                                                                                                                                   |                                                           |                         |                                                       |                            |                   |   |                |  |                |    |
| make a health or safety certification or warranty, express or implied, of any kind, and nothing in this Form shall be construed to impose on the undersigned or on any entity to which the undersigned is affiliated any liability or obligation of any nature to the named insured or to any other person                                               |                                                                                                                                   |                                                           |                         |                                                       |                            |                   |   |                |  |                |    |
| or entity.                                                                                                                                                                                                                                                                                                                                               |                                                                                                                                   |                                                           |                         |                                                       |                            |                   |   |                |  |                |    |
| All Roof Condition Inspection Forms must be signed and completed by a Florida-licensed roofing or general contractor.                                                                                                                                                                                                                                    |                                                                                                                                   |                                                           |                         |                                                       |                            |                   |   |                |  |                |    |
| I certify that the above statements are true and correct.                                                                                                                                                                                                                                                                                                |                                                                                                                                   |                                                           |                         |                                                       |                            |                   |   |                |  |                |    |
| Christopher J. Pa                                                                                                                                                                                                                                                                                                                                        | tek                                                                                                                               | 941-483-1888                                              |                         |                                                       |                            |                   |   |                |  |                |    |
| Inspector Name (printed)                                                                                                                                                                                                                                                                                                                                 |                                                                                                                                   | Telephone Number                                          | . —                     |                                                       |                            |                   |   |                |  |                |    |
| C-31                                                                                                                                                                                                                                                                                                                                                     |                                                                                                                                   | General Contractor                                        | CG                      | C1510043                                              | 12/7/23                    |                   |   |                |  |                |    |
| Signature of Inspector                                                                                                                                                                                                                                                                                                                                   |                                                                                                                                   | License Type                                              | Lic                     | ense Number                                           | Date                       |                   |   |                |  |                |    |
|                                                                                                                                                                                                                                                                                                                                                          | "Any person who knowingly and with intent to injure, defraud, or deceive any insurer files a statement of claim or an application |                                                           |                         |                                                       |                            |                   |   |                |  |                |    |
| containing any false, inc                                                                                                                                                                                                                                                                                                                                | omplete, or mislead                                                                                                               | ling information is gui                                   | ity of a felony of the  | he third degree. F.                                   | S. 817.234"                |                   |   |                |  |                |    |