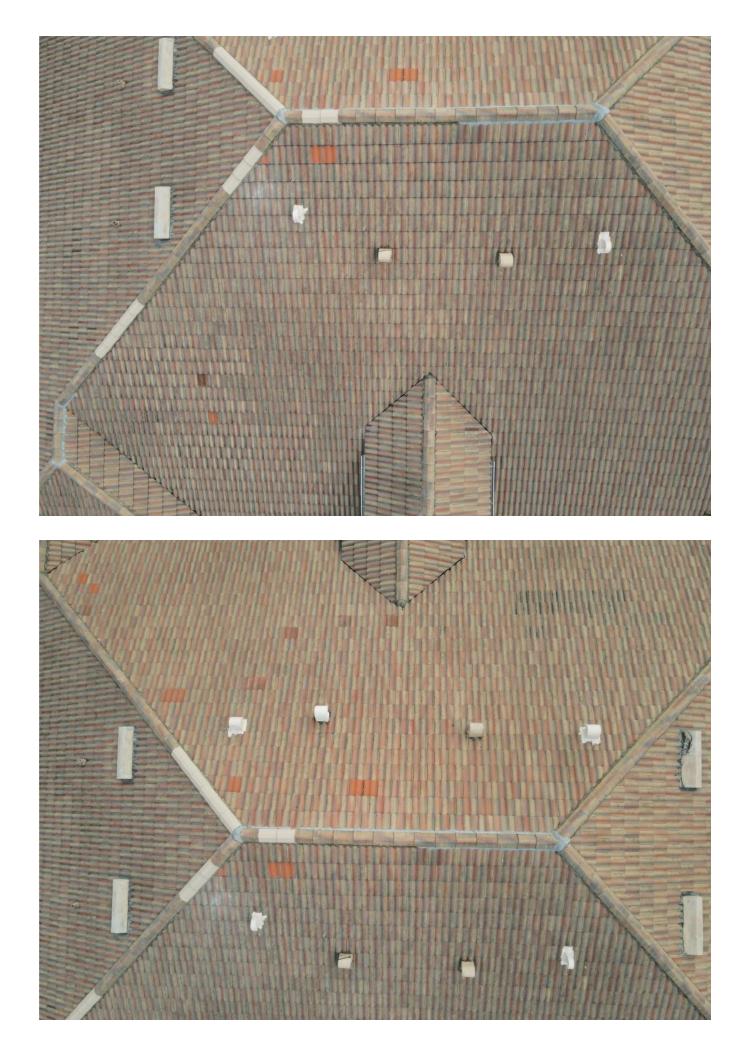

## **Commercial Roof Condition Inspection Form**

|                                                                                                                                                                                                                                                                                                                                                          | Applicant/Insured Name: L'Pavia Condo Assoc. Inc Application/Policy#:                                                             |                                                           |                         |                                                       |                            |                   |   |                |  |                |    |
|----------------------------------------------------------------------------------------------------------------------------------------------------------------------------------------------------------------------------------------------------------------------------------------------------------------------------------------------------------|-----------------------------------------------------------------------------------------------------------------------------------|-----------------------------------------------------------|-------------------------|-------------------------------------------------------|----------------------------|-------------------|---|----------------|--|----------------|----|
| Location Address Inspected: 9101 -9204 L'Pavia Blvd, Venice, FL 34292 Building Number Inspected: 9                                                                                                                                                                                                                                                       |                                                                                                                                   |                                                           |                         |                                                       |                            |                   |   |                |  |                |    |
| Date of Inspection: 12/14/2023                                                                                                                                                                                                                                                                                                                           |                                                                                                                                   |                                                           |                         |                                                       |                            |                   |   |                |  |                |    |
|                                                                                                                                                                                                                                                                                                                                                          |                                                                                                                                   |                                                           |                         |                                                       |                            |                   |   |                |  |                |    |
| This Roof Condition Inspection Form must be completed and signed by a Florida-licensed professional. The form will not be accepted without the dated signature of one of the following appropriately licensed inspectors:  Licensed roofing contractor  Licensed general contractor  Note: This form does not verify windstorm loss mitigation features. |                                                                                                                                   |                                                           |                         |                                                       |                            |                   |   |                |  |                |    |
| ROOF (Clear photos showing the entire roof's surface and condition must be submitted with this form.)                                                                                                                                                                                                                                                    |                                                                                                                                   |                                                           |                         |                                                       |                            |                   |   |                |  |                |    |
| Primary Roof:                                                                                                                                                                                                                                                                                                                                            |                                                                                                                                   |                                                           |                         |                                                       |                            |                   |   |                |  |                |    |
| Covering material:                                                                                                                                                                                                                                                                                                                                       | overing material: Tile                                                                                                            |                                                           | If updated (check one): |                                                       | Overall Condition of Roof: |                   |   |                |  |                |    |
| Roof age (years):                                                                                                                                                                                                                                                                                                                                        | 20 years                                                                                                                          |                                                           |                         | Excellent                                             |                            |                   |   |                |  |                |    |
| Remaining useful life:                                                                                                                                                                                                                                                                                                                                   | 10 years                                                                                                                          | Full replacement                                          |                         | Good                                                  | <b>✓</b>                   |                   |   |                |  |                |    |
| Date of last update:                                                                                                                                                                                                                                                                                                                                     | 7/22/2003                                                                                                                         | Partial replacement                                       | <b>7</b>                | Fair (explain)                                        |                            |                   |   |                |  |                |    |
| Roofing Permit Verified:                                                                                                                                                                                                                                                                                                                                 | ✓ *Yes                                                                                                                            | % of replacement                                          | 5                       | Poor (explain)                                        |                            |                   |   |                |  |                |    |
| *Permit Application Date:                                                                                                                                                                                                                                                                                                                                | : 2/11/2003                                                                                                                       |                                                           |                         |                                                       |                            |                   |   |                |  |                |    |
| Visible damage:                                                                                                                                                                                                                                                                                                                                          |                                                                                                                                   |                                                           |                         |                                                       |                            |                   |   |                |  |                |    |
| (describe; e.g. curling/ lifted/ loose/<br>missing shingles or tiles, or punctures,<br>blistering, drainage issues, or bare spots in<br>gravel, or coating degradation, or cracking                                                                                                                                                                      |                                                                                                                                   | Any visible damage /deterioration?  Primary roof  Yes  No |                         | Any visible signs of leaks?  Primary roof  ☐ Yes ☑ No |                            |                   |   |                |  |                |    |
|                                                                                                                                                                                                                                                                                                                                                          |                                                                                                                                   |                                                           |                         |                                                       |                            | of asphalt, etc.) | , | Secondary Roof |  | Secondary Roof |    |
|                                                                                                                                                                                                                                                                                                                                                          |                                                                                                                                   |                                                           |                         |                                                       |                            |                   |   | Yes No         |  | Yes            | No |
| Secondary Roof:                                                                                                                                                                                                                                                                                                                                          |                                                                                                                                   |                                                           |                         |                                                       |                            |                   |   |                |  |                |    |
| Covering material:                                                                                                                                                                                                                                                                                                                                       |                                                                                                                                   | If updated (check one                                     | e):                     | <b>Overall Conditio</b>                               | n of Roof:                 |                   |   |                |  |                |    |
| Roof age (years):                                                                                                                                                                                                                                                                                                                                        |                                                                                                                                   |                                                           |                         | Excellent                                             |                            |                   |   |                |  |                |    |
| Remaining useful life:                                                                                                                                                                                                                                                                                                                                   |                                                                                                                                   | Full replacement                                          |                         | Good                                                  |                            |                   |   |                |  |                |    |
| Date of last update:                                                                                                                                                                                                                                                                                                                                     |                                                                                                                                   | Partial replacement                                       |                         | Fair (explain)                                        |                            |                   |   |                |  |                |    |
| Roofing Permit Verified: *Permit Application Date:                                                                                                                                                                                                                                                                                                       | ✓ *Yes □ No<br>:                                                                                                                  | % of replacement                                          |                         | Poor (explain)                                        |                            |                   |   |                |  |                |    |
| Comments:                                                                                                                                                                                                                                                                                                                                                |                                                                                                                                   |                                                           |                         |                                                       |                            |                   |   |                |  |                |    |
| (Additional Comments Required if Primary or Secondary Roof Condition is denoted as Fair or Poor):                                                                                                                                                                                                                                                        |                                                                                                                                   |                                                           |                         |                                                       |                            |                   |   |                |  |                |    |
| Minor repairs com                                                                                                                                                                                                                                                                                                                                        | pleted 2023.                                                                                                                      |                                                           |                         |                                                       |                            |                   |   |                |  |                |    |
|                                                                                                                                                                                                                                                                                                                                                          |                                                                                                                                   |                                                           |                         |                                                       |                            |                   |   |                |  |                |    |
|                                                                                                                                                                                                                                                                                                                                                          |                                                                                                                                   |                                                           |                         |                                                       |                            |                   |   |                |  |                |    |
|                                                                                                                                                                                                                                                                                                                                                          |                                                                                                                                   |                                                           |                         |                                                       |                            |                   |   |                |  |                |    |
| This Inspection Form and the information set forth in it are provided solely for the purpose of verifying that certain structural or physical characteristics exist at the Location Address listed above and for no other purpose. It is not intended to constitute legal or professional advice. The information                                        |                                                                                                                                   |                                                           |                         |                                                       |                            |                   |   |                |  |                |    |
| provided should not be relied upon, or treated as, as substitute for specific advice relevant to particular circumstances. The undersigned does not                                                                                                                                                                                                      |                                                                                                                                   |                                                           |                         |                                                       |                            |                   |   |                |  |                |    |
| make a health or safety certification or warranty, express or implied, of any kind, and nothing in this Form shall be construed to impose on the undersigned or on any entity to which the undersigned is affiliated any liability or obligation of any nature to the named insured or to any other person                                               |                                                                                                                                   |                                                           |                         |                                                       |                            |                   |   |                |  |                |    |
| or entity.                                                                                                                                                                                                                                                                                                                                               |                                                                                                                                   |                                                           |                         |                                                       |                            |                   |   |                |  |                |    |
| All Roof Condition Inspection Forms must be signed and completed by a Florida-licensed roofing or general contractor.                                                                                                                                                                                                                                    |                                                                                                                                   |                                                           |                         |                                                       |                            |                   |   |                |  |                |    |
| I certify that the above statements are true and correct.                                                                                                                                                                                                                                                                                                |                                                                                                                                   |                                                           |                         |                                                       |                            |                   |   |                |  |                |    |
| Christopher J. Pa                                                                                                                                                                                                                                                                                                                                        | tek                                                                                                                               | 941-483-1888                                              |                         |                                                       |                            |                   |   |                |  |                |    |
| Inspector Name (printed)                                                                                                                                                                                                                                                                                                                                 |                                                                                                                                   | Telephone Number                                          | . —                     |                                                       |                            |                   |   |                |  |                |    |
| C-31                                                                                                                                                                                                                                                                                                                                                     |                                                                                                                                   | General Contractor                                        | CG                      | C1510043                                              | 12/7/23                    |                   |   |                |  |                |    |
| Signature of Inspector                                                                                                                                                                                                                                                                                                                                   |                                                                                                                                   | License Type                                              | Lic                     | ense Number                                           | Date                       |                   |   |                |  |                |    |
|                                                                                                                                                                                                                                                                                                                                                          | "Any person who knowingly and with intent to injure, defraud, or deceive any insurer files a statement of claim or an application |                                                           |                         |                                                       |                            |                   |   |                |  |                |    |
| containing any false, inc                                                                                                                                                                                                                                                                                                                                | omplete, or mislead                                                                                                               | ling information is gui                                   | ity of a felony of the  | he third degree. F.                                   | S. 817.234"                |                   |   |                |  |                |    |