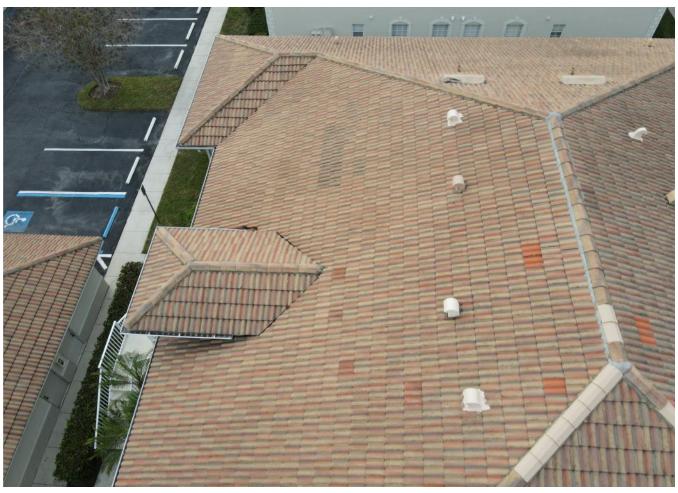

## **Commercial Roof Condition Inspection Form**

|                                                                                                                                                                                                                                                                                                                                                          | Applicant/Insured Name: L'Pavia Condo Assoc. Inc Application/Policy#:                                                             |                                                           |                         |                                                       |                            |                   |   |                |  |                |    |
|----------------------------------------------------------------------------------------------------------------------------------------------------------------------------------------------------------------------------------------------------------------------------------------------------------------------------------------------------------|-----------------------------------------------------------------------------------------------------------------------------------|-----------------------------------------------------------|-------------------------|-------------------------------------------------------|----------------------------|-------------------|---|----------------|--|----------------|----|
| Location Address Inspected: 9101 -9204 L'Pavia Blvd, Venice, FL 34292 Building Number Inspected: 9                                                                                                                                                                                                                                                       |                                                                                                                                   |                                                           |                         |                                                       |                            |                   |   |                |  |                |    |
| Date of Inspection: 12/14/2023                                                                                                                                                                                                                                                                                                                           |                                                                                                                                   |                                                           |                         |                                                       |                            |                   |   |                |  |                |    |
|                                                                                                                                                                                                                                                                                                                                                          |                                                                                                                                   |                                                           |                         |                                                       |                            |                   |   |                |  |                |    |
| This Roof Condition Inspection Form must be completed and signed by a Florida-licensed professional. The form will not be accepted without the dated signature of one of the following appropriately licensed inspectors:  Licensed roofing contractor  Licensed general contractor  Note: This form does not verify windstorm loss mitigation features. |                                                                                                                                   |                                                           |                         |                                                       |                            |                   |   |                |  |                |    |
| ROOF (Clear photos showing the entire roof's surface and condition must be submitted with this form.)                                                                                                                                                                                                                                                    |                                                                                                                                   |                                                           |                         |                                                       |                            |                   |   |                |  |                |    |
| Primary Roof:                                                                                                                                                                                                                                                                                                                                            |                                                                                                                                   |                                                           |                         |                                                       |                            |                   |   |                |  |                |    |
| Covering material:                                                                                                                                                                                                                                                                                                                                       | overing material: Tile                                                                                                            |                                                           | If updated (check one): |                                                       | Overall Condition of Roof: |                   |   |                |  |                |    |
| Roof age (years):                                                                                                                                                                                                                                                                                                                                        | 20 years                                                                                                                          |                                                           |                         | Excellent                                             |                            |                   |   |                |  |                |    |
| Remaining useful life:                                                                                                                                                                                                                                                                                                                                   | 10 years                                                                                                                          | Full replacement                                          |                         | Good                                                  | <b>✓</b>                   |                   |   |                |  |                |    |
| Date of last update:                                                                                                                                                                                                                                                                                                                                     | 7/22/2003                                                                                                                         | Partial replacement                                       | <b>7</b>                | Fair (explain)                                        |                            |                   |   |                |  |                |    |
| Roofing Permit Verified:                                                                                                                                                                                                                                                                                                                                 | ✓ *Yes                                                                                                                            | % of replacement                                          | 5                       | Poor (explain)                                        |                            |                   |   |                |  |                |    |
| *Permit Application Date:                                                                                                                                                                                                                                                                                                                                | : 2/11/2003                                                                                                                       |                                                           |                         |                                                       |                            |                   |   |                |  |                |    |
| Visible damage:                                                                                                                                                                                                                                                                                                                                          |                                                                                                                                   |                                                           |                         |                                                       |                            |                   |   |                |  |                |    |
| (describe; e.g. curling/ lifted/ loose/<br>missing shingles or tiles, or punctures,<br>blistering, drainage issues, or bare spots in<br>gravel, or coating degradation, or cracking                                                                                                                                                                      |                                                                                                                                   | Any visible damage /deterioration?  Primary roof  Yes  No |                         | Any visible signs of leaks?  Primary roof  ☐ Yes ☑ No |                            |                   |   |                |  |                |    |
|                                                                                                                                                                                                                                                                                                                                                          |                                                                                                                                   |                                                           |                         |                                                       |                            | of asphalt, etc.) | , | Secondary Roof |  | Secondary Roof |    |
|                                                                                                                                                                                                                                                                                                                                                          |                                                                                                                                   |                                                           |                         |                                                       |                            |                   |   | Yes No         |  | Yes            | No |
| Secondary Roof:                                                                                                                                                                                                                                                                                                                                          |                                                                                                                                   |                                                           |                         |                                                       |                            |                   |   |                |  |                |    |
| Covering material:                                                                                                                                                                                                                                                                                                                                       |                                                                                                                                   | If updated (check one                                     | e):                     | <b>Overall Conditio</b>                               | n of Roof:                 |                   |   |                |  |                |    |
| Roof age (years):                                                                                                                                                                                                                                                                                                                                        |                                                                                                                                   |                                                           |                         | Excellent                                             |                            |                   |   |                |  |                |    |
| Remaining useful life:                                                                                                                                                                                                                                                                                                                                   |                                                                                                                                   | Full replacement                                          |                         | Good                                                  |                            |                   |   |                |  |                |    |
| Date of last update:                                                                                                                                                                                                                                                                                                                                     |                                                                                                                                   | Partial replacement                                       |                         | Fair (explain)                                        |                            |                   |   |                |  |                |    |
| Roofing Permit Verified: *Permit Application Date:                                                                                                                                                                                                                                                                                                       | ✓ *Yes □ No<br>:                                                                                                                  | % of replacement                                          |                         | Poor (explain)                                        |                            |                   |   |                |  |                |    |
| Comments:                                                                                                                                                                                                                                                                                                                                                |                                                                                                                                   |                                                           |                         |                                                       |                            |                   |   |                |  |                |    |
| (Additional Comments Required if Primary or Secondary Roof Condition is denoted as Fair or Poor):                                                                                                                                                                                                                                                        |                                                                                                                                   |                                                           |                         |                                                       |                            |                   |   |                |  |                |    |
| Minor repairs com                                                                                                                                                                                                                                                                                                                                        | pleted 2023.                                                                                                                      |                                                           |                         |                                                       |                            |                   |   |                |  |                |    |
|                                                                                                                                                                                                                                                                                                                                                          |                                                                                                                                   |                                                           |                         |                                                       |                            |                   |   |                |  |                |    |
|                                                                                                                                                                                                                                                                                                                                                          |                                                                                                                                   |                                                           |                         |                                                       |                            |                   |   |                |  |                |    |
|                                                                                                                                                                                                                                                                                                                                                          |                                                                                                                                   |                                                           |                         |                                                       |                            |                   |   |                |  |                |    |
| This Inspection Form and the information set forth in it are provided solely for the purpose of verifying that certain structural or physical characteristics exist at the Location Address listed above and for no other purpose. It is not intended to constitute legal or professional advice. The information                                        |                                                                                                                                   |                                                           |                         |                                                       |                            |                   |   |                |  |                |    |
| provided should not be relied upon, or treated as, as substitute for specific advice relevant to particular circumstances. The undersigned does not                                                                                                                                                                                                      |                                                                                                                                   |                                                           |                         |                                                       |                            |                   |   |                |  |                |    |
| make a health or safety certification or warranty, express or implied, of any kind, and nothing in this Form shall be construed to impose on the undersigned or on any entity to which the undersigned is affiliated any liability or obligation of any nature to the named insured or to any other person                                               |                                                                                                                                   |                                                           |                         |                                                       |                            |                   |   |                |  |                |    |
| or entity.                                                                                                                                                                                                                                                                                                                                               |                                                                                                                                   |                                                           |                         |                                                       |                            |                   |   |                |  |                |    |
| All Roof Condition Inspection Forms must be signed and completed by a Florida-licensed roofing or general contractor.                                                                                                                                                                                                                                    |                                                                                                                                   |                                                           |                         |                                                       |                            |                   |   |                |  |                |    |
| I certify that the above statements are true and correct.                                                                                                                                                                                                                                                                                                |                                                                                                                                   |                                                           |                         |                                                       |                            |                   |   |                |  |                |    |
| Christopher J. Pa                                                                                                                                                                                                                                                                                                                                        | tek                                                                                                                               | 941-483-1888                                              |                         |                                                       |                            |                   |   |                |  |                |    |
| Inspector Name (printed)                                                                                                                                                                                                                                                                                                                                 |                                                                                                                                   | Telephone Number                                          | . —                     |                                                       |                            |                   |   |                |  |                |    |
| C-31                                                                                                                                                                                                                                                                                                                                                     |                                                                                                                                   | General Contractor                                        | CG                      | C1510043                                              | 12/7/23                    |                   |   |                |  |                |    |
| Signature of Inspector                                                                                                                                                                                                                                                                                                                                   |                                                                                                                                   | License Type                                              | Lic                     | ense Number                                           | Date                       |                   |   |                |  |                |    |
|                                                                                                                                                                                                                                                                                                                                                          | "Any person who knowingly and with intent to injure, defraud, or deceive any insurer files a statement of claim or an application |                                                           |                         |                                                       |                            |                   |   |                |  |                |    |
| containing any false, inc                                                                                                                                                                                                                                                                                                                                | omplete, or mislead                                                                                                               | ling information is gui                                   | ity of a felony of the  | he third degree. F.                                   | S. 817.234"                |                   |   |                |  |                |    |