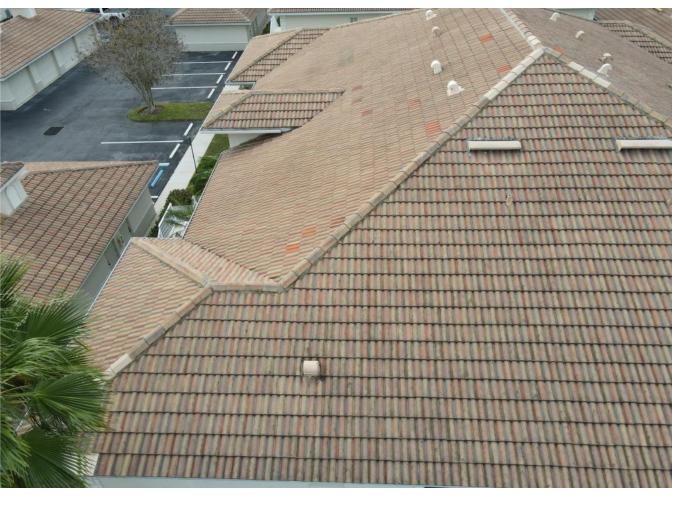

## **Commercial Roof Condition Inspection Form**

|                                                                                                                                                                                                                                                                                                                                                          | Applicant/Insured Name: L'Pavia Condo Assoc. Inc Application/Policy#:                                                             |                                                           |                         |                                                       |                            |                   |   |                |  |                |    |
|----------------------------------------------------------------------------------------------------------------------------------------------------------------------------------------------------------------------------------------------------------------------------------------------------------------------------------------------------------|-----------------------------------------------------------------------------------------------------------------------------------|-----------------------------------------------------------|-------------------------|-------------------------------------------------------|----------------------------|-------------------|---|----------------|--|----------------|----|
| Location Address Inspected: 9101 -9204 L'Pavia Blvd, Venice, FL 34292 Building Number Inspected: 9                                                                                                                                                                                                                                                       |                                                                                                                                   |                                                           |                         |                                                       |                            |                   |   |                |  |                |    |
| Date of Inspection: 12/14/2023                                                                                                                                                                                                                                                                                                                           |                                                                                                                                   |                                                           |                         |                                                       |                            |                   |   |                |  |                |    |
|                                                                                                                                                                                                                                                                                                                                                          |                                                                                                                                   |                                                           |                         |                                                       |                            |                   |   |                |  |                |    |
| This Roof Condition Inspection Form must be completed and signed by a Florida-licensed professional. The form will not be accepted without the dated signature of one of the following appropriately licensed inspectors:  Licensed roofing contractor  Licensed general contractor  Note: This form does not verify windstorm loss mitigation features. |                                                                                                                                   |                                                           |                         |                                                       |                            |                   |   |                |  |                |    |
| ROOF (Clear photos showing the entire roof's surface and condition must be submitted with this form.)                                                                                                                                                                                                                                                    |                                                                                                                                   |                                                           |                         |                                                       |                            |                   |   |                |  |                |    |
| Primary Roof:                                                                                                                                                                                                                                                                                                                                            |                                                                                                                                   |                                                           |                         |                                                       |                            |                   |   |                |  |                |    |
| Covering material:                                                                                                                                                                                                                                                                                                                                       | overing material: Tile                                                                                                            |                                                           | If updated (check one): |                                                       | Overall Condition of Roof: |                   |   |                |  |                |    |
| Roof age (years):                                                                                                                                                                                                                                                                                                                                        | 20 years                                                                                                                          |                                                           |                         | Excellent                                             |                            |                   |   |                |  |                |    |
| Remaining useful life:                                                                                                                                                                                                                                                                                                                                   | 10 years                                                                                                                          | Full replacement                                          |                         | Good                                                  | <b>✓</b>                   |                   |   |                |  |                |    |
| Date of last update:                                                                                                                                                                                                                                                                                                                                     | 7/22/2003                                                                                                                         | Partial replacement                                       | <b>7</b>                | Fair (explain)                                        |                            |                   |   |                |  |                |    |
| Roofing Permit Verified:                                                                                                                                                                                                                                                                                                                                 | ✓ *Yes                                                                                                                            | % of replacement                                          | 5                       | Poor (explain)                                        |                            |                   |   |                |  |                |    |
| *Permit Application Date:                                                                                                                                                                                                                                                                                                                                | : 2/11/2003                                                                                                                       |                                                           |                         |                                                       |                            |                   |   |                |  |                |    |
| Visible damage:                                                                                                                                                                                                                                                                                                                                          |                                                                                                                                   |                                                           |                         |                                                       |                            |                   |   |                |  |                |    |
| (describe; e.g. curling/ lifted/ loose/<br>missing shingles or tiles, or punctures,<br>blistering, drainage issues, or bare spots in<br>gravel, or coating degradation, or cracking                                                                                                                                                                      |                                                                                                                                   | Any visible damage /deterioration?  Primary roof  Yes  No |                         | Any visible signs of leaks?  Primary roof  ☐ Yes ☑ No |                            |                   |   |                |  |                |    |
|                                                                                                                                                                                                                                                                                                                                                          |                                                                                                                                   |                                                           |                         |                                                       |                            | of asphalt, etc.) | , | Secondary Roof |  | Secondary Roof |    |
|                                                                                                                                                                                                                                                                                                                                                          |                                                                                                                                   |                                                           |                         |                                                       |                            |                   |   | Yes No         |  | Yes            | No |
| Secondary Roof:                                                                                                                                                                                                                                                                                                                                          |                                                                                                                                   |                                                           |                         |                                                       |                            |                   |   |                |  |                |    |
| Covering material:                                                                                                                                                                                                                                                                                                                                       |                                                                                                                                   | If updated (check one                                     | e):                     | <b>Overall Conditio</b>                               | n of Roof:                 |                   |   |                |  |                |    |
| Roof age (years):                                                                                                                                                                                                                                                                                                                                        |                                                                                                                                   |                                                           |                         | Excellent                                             |                            |                   |   |                |  |                |    |
| Remaining useful life:                                                                                                                                                                                                                                                                                                                                   |                                                                                                                                   | Full replacement                                          |                         | Good                                                  |                            |                   |   |                |  |                |    |
| Date of last update:                                                                                                                                                                                                                                                                                                                                     |                                                                                                                                   | Partial replacement                                       |                         | Fair (explain)                                        |                            |                   |   |                |  |                |    |
| Roofing Permit Verified: *Permit Application Date:                                                                                                                                                                                                                                                                                                       | ✓ *Yes □ No<br>:                                                                                                                  | % of replacement                                          |                         | Poor (explain)                                        |                            |                   |   |                |  |                |    |
| Comments:                                                                                                                                                                                                                                                                                                                                                |                                                                                                                                   |                                                           |                         |                                                       |                            |                   |   |                |  |                |    |
| (Additional Comments Required if Primary or Secondary Roof Condition is denoted as Fair or Poor):                                                                                                                                                                                                                                                        |                                                                                                                                   |                                                           |                         |                                                       |                            |                   |   |                |  |                |    |
| Minor repairs com                                                                                                                                                                                                                                                                                                                                        | pleted 2023.                                                                                                                      |                                                           |                         |                                                       |                            |                   |   |                |  |                |    |
|                                                                                                                                                                                                                                                                                                                                                          |                                                                                                                                   |                                                           |                         |                                                       |                            |                   |   |                |  |                |    |
|                                                                                                                                                                                                                                                                                                                                                          |                                                                                                                                   |                                                           |                         |                                                       |                            |                   |   |                |  |                |    |
|                                                                                                                                                                                                                                                                                                                                                          |                                                                                                                                   |                                                           |                         |                                                       |                            |                   |   |                |  |                |    |
| This Inspection Form and the information set forth in it are provided solely for the purpose of verifying that certain structural or physical characteristics exist at the Location Address listed above and for no other purpose. It is not intended to constitute legal or professional advice. The information                                        |                                                                                                                                   |                                                           |                         |                                                       |                            |                   |   |                |  |                |    |
| provided should not be relied upon, or treated as, as substitute for specific advice relevant to particular circumstances. The undersigned does not                                                                                                                                                                                                      |                                                                                                                                   |                                                           |                         |                                                       |                            |                   |   |                |  |                |    |
| make a health or safety certification or warranty, express or implied, of any kind, and nothing in this Form shall be construed to impose on the undersigned or on any entity to which the undersigned is affiliated any liability or obligation of any nature to the named insured or to any other person                                               |                                                                                                                                   |                                                           |                         |                                                       |                            |                   |   |                |  |                |    |
| or entity.                                                                                                                                                                                                                                                                                                                                               |                                                                                                                                   |                                                           |                         |                                                       |                            |                   |   |                |  |                |    |
| All Roof Condition Inspection Forms must be signed and completed by a Florida-licensed roofing or general contractor.                                                                                                                                                                                                                                    |                                                                                                                                   |                                                           |                         |                                                       |                            |                   |   |                |  |                |    |
| I certify that the above statements are true and correct.                                                                                                                                                                                                                                                                                                |                                                                                                                                   |                                                           |                         |                                                       |                            |                   |   |                |  |                |    |
| Christopher J. Pa                                                                                                                                                                                                                                                                                                                                        | tek                                                                                                                               | 941-483-1888                                              |                         |                                                       |                            |                   |   |                |  |                |    |
| Inspector Name (printed)                                                                                                                                                                                                                                                                                                                                 |                                                                                                                                   | Telephone Number                                          | . —                     |                                                       |                            |                   |   |                |  |                |    |
| C-31                                                                                                                                                                                                                                                                                                                                                     |                                                                                                                                   | General Contractor                                        | CG                      | C1510043                                              | 12/7/23                    |                   |   |                |  |                |    |
| Signature of Inspector                                                                                                                                                                                                                                                                                                                                   |                                                                                                                                   | License Type                                              | Lic                     | ense Number                                           | Date                       |                   |   |                |  |                |    |
|                                                                                                                                                                                                                                                                                                                                                          | "Any person who knowingly and with intent to injure, defraud, or deceive any insurer files a statement of claim or an application |                                                           |                         |                                                       |                            |                   |   |                |  |                |    |
| containing any false, inc                                                                                                                                                                                                                                                                                                                                | omplete, or mislead                                                                                                               | ling information is gui                                   | ity of a felony of the  | he third degree. F.                                   | S. 817.234"                |                   |   |                |  |                |    |