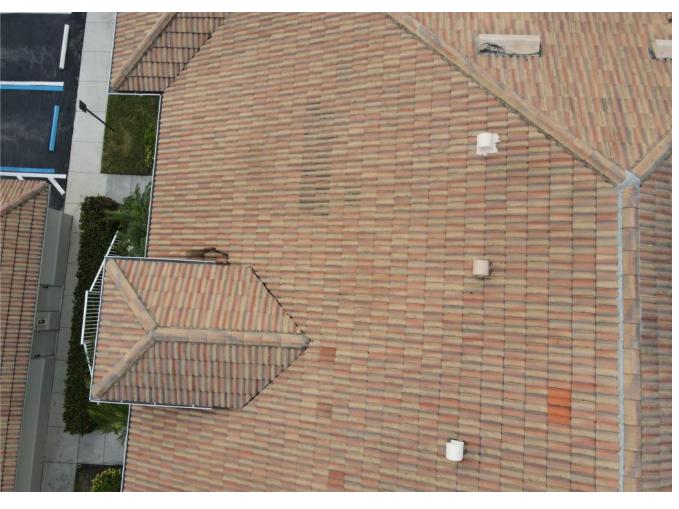

## **Commercial Roof Condition Inspection Form**

|                                                                                                                                                                                                                                                                                                                                                          | Applicant/Insured Name: L'Pavia Condo Assoc. Inc Application/Policy#:                                                             |                                                           |                         |                                                       |                            |                   |   |                |  |                |    |
|----------------------------------------------------------------------------------------------------------------------------------------------------------------------------------------------------------------------------------------------------------------------------------------------------------------------------------------------------------|-----------------------------------------------------------------------------------------------------------------------------------|-----------------------------------------------------------|-------------------------|-------------------------------------------------------|----------------------------|-------------------|---|----------------|--|----------------|----|
| Location Address Inspected: 9101 -9204 L'Pavia Blvd, Venice, FL 34292 Building Number Inspected: 9                                                                                                                                                                                                                                                       |                                                                                                                                   |                                                           |                         |                                                       |                            |                   |   |                |  |                |    |
| Date of Inspection: 12/14/2023                                                                                                                                                                                                                                                                                                                           |                                                                                                                                   |                                                           |                         |                                                       |                            |                   |   |                |  |                |    |
|                                                                                                                                                                                                                                                                                                                                                          |                                                                                                                                   |                                                           |                         |                                                       |                            |                   |   |                |  |                |    |
| This Roof Condition Inspection Form must be completed and signed by a Florida-licensed professional. The form will not be accepted without the dated signature of one of the following appropriately licensed inspectors:  Licensed roofing contractor  Licensed general contractor  Note: This form does not verify windstorm loss mitigation features. |                                                                                                                                   |                                                           |                         |                                                       |                            |                   |   |                |  |                |    |
| ROOF (Clear photos showing the entire roof's surface and condition must be submitted with this form.)                                                                                                                                                                                                                                                    |                                                                                                                                   |                                                           |                         |                                                       |                            |                   |   |                |  |                |    |
| Primary Roof:                                                                                                                                                                                                                                                                                                                                            |                                                                                                                                   |                                                           |                         |                                                       |                            |                   |   |                |  |                |    |
| Covering material:                                                                                                                                                                                                                                                                                                                                       | overing material: Tile                                                                                                            |                                                           | If updated (check one): |                                                       | Overall Condition of Roof: |                   |   |                |  |                |    |
| Roof age (years):                                                                                                                                                                                                                                                                                                                                        | 20 years                                                                                                                          |                                                           |                         | Excellent                                             |                            |                   |   |                |  |                |    |
| Remaining useful life:                                                                                                                                                                                                                                                                                                                                   | 10 years                                                                                                                          | Full replacement                                          |                         | Good                                                  | <b>✓</b>                   |                   |   |                |  |                |    |
| Date of last update:                                                                                                                                                                                                                                                                                                                                     | 7/22/2003                                                                                                                         | Partial replacement                                       | <b>7</b>                | Fair (explain)                                        |                            |                   |   |                |  |                |    |
| Roofing Permit Verified:                                                                                                                                                                                                                                                                                                                                 | ✓ *Yes                                                                                                                            | % of replacement                                          | 5                       | Poor (explain)                                        |                            |                   |   |                |  |                |    |
| *Permit Application Date:                                                                                                                                                                                                                                                                                                                                | : 2/11/2003                                                                                                                       |                                                           |                         |                                                       |                            |                   |   |                |  |                |    |
| Visible damage:                                                                                                                                                                                                                                                                                                                                          |                                                                                                                                   |                                                           |                         |                                                       |                            |                   |   |                |  |                |    |
| (describe; e.g. curling/ lifted/ loose/<br>missing shingles or tiles, or punctures,<br>blistering, drainage issues, or bare spots in<br>gravel, or coating degradation, or cracking                                                                                                                                                                      |                                                                                                                                   | Any visible damage /deterioration?  Primary roof  Yes  No |                         | Any visible signs of leaks?  Primary roof  ☐ Yes ☑ No |                            |                   |   |                |  |                |    |
|                                                                                                                                                                                                                                                                                                                                                          |                                                                                                                                   |                                                           |                         |                                                       |                            | of asphalt, etc.) | , | Secondary Roof |  | Secondary Roof |    |
|                                                                                                                                                                                                                                                                                                                                                          |                                                                                                                                   |                                                           |                         |                                                       |                            |                   |   | Yes No         |  | Yes            | No |
| Secondary Roof:                                                                                                                                                                                                                                                                                                                                          |                                                                                                                                   |                                                           |                         |                                                       |                            |                   |   |                |  |                |    |
| Covering material:                                                                                                                                                                                                                                                                                                                                       |                                                                                                                                   | If updated (check one                                     | e):                     | <b>Overall Conditio</b>                               | n of Roof:                 |                   |   |                |  |                |    |
| Roof age (years):                                                                                                                                                                                                                                                                                                                                        |                                                                                                                                   |                                                           |                         | Excellent                                             |                            |                   |   |                |  |                |    |
| Remaining useful life:                                                                                                                                                                                                                                                                                                                                   |                                                                                                                                   | Full replacement                                          |                         | Good                                                  |                            |                   |   |                |  |                |    |
| Date of last update:                                                                                                                                                                                                                                                                                                                                     |                                                                                                                                   | Partial replacement                                       |                         | Fair (explain)                                        |                            |                   |   |                |  |                |    |
| Roofing Permit Verified: *Permit Application Date:                                                                                                                                                                                                                                                                                                       | ✓ *Yes □ No<br>:                                                                                                                  | % of replacement                                          |                         | Poor (explain)                                        |                            |                   |   |                |  |                |    |
| Comments:                                                                                                                                                                                                                                                                                                                                                |                                                                                                                                   |                                                           |                         |                                                       |                            |                   |   |                |  |                |    |
| (Additional Comments Required if Primary or Secondary Roof Condition is denoted as Fair or Poor):                                                                                                                                                                                                                                                        |                                                                                                                                   |                                                           |                         |                                                       |                            |                   |   |                |  |                |    |
| Minor repairs com                                                                                                                                                                                                                                                                                                                                        | pleted 2023.                                                                                                                      |                                                           |                         |                                                       |                            |                   |   |                |  |                |    |
|                                                                                                                                                                                                                                                                                                                                                          |                                                                                                                                   |                                                           |                         |                                                       |                            |                   |   |                |  |                |    |
|                                                                                                                                                                                                                                                                                                                                                          |                                                                                                                                   |                                                           |                         |                                                       |                            |                   |   |                |  |                |    |
|                                                                                                                                                                                                                                                                                                                                                          |                                                                                                                                   |                                                           |                         |                                                       |                            |                   |   |                |  |                |    |
| This Inspection Form and the information set forth in it are provided solely for the purpose of verifying that certain structural or physical characteristics exist at the Location Address listed above and for no other purpose. It is not intended to constitute legal or professional advice. The information                                        |                                                                                                                                   |                                                           |                         |                                                       |                            |                   |   |                |  |                |    |
| provided should not be relied upon, or treated as, as substitute for specific advice relevant to particular circumstances. The undersigned does not                                                                                                                                                                                                      |                                                                                                                                   |                                                           |                         |                                                       |                            |                   |   |                |  |                |    |
| make a health or safety certification or warranty, express or implied, of any kind, and nothing in this Form shall be construed to impose on the undersigned or on any entity to which the undersigned is affiliated any liability or obligation of any nature to the named insured or to any other person                                               |                                                                                                                                   |                                                           |                         |                                                       |                            |                   |   |                |  |                |    |
| or entity.                                                                                                                                                                                                                                                                                                                                               |                                                                                                                                   |                                                           |                         |                                                       |                            |                   |   |                |  |                |    |
| All Roof Condition Inspection Forms must be signed and completed by a Florida-licensed roofing or general contractor.                                                                                                                                                                                                                                    |                                                                                                                                   |                                                           |                         |                                                       |                            |                   |   |                |  |                |    |
| I certify that the above statements are true and correct.                                                                                                                                                                                                                                                                                                |                                                                                                                                   |                                                           |                         |                                                       |                            |                   |   |                |  |                |    |
| Christopher J. Pa                                                                                                                                                                                                                                                                                                                                        | tek                                                                                                                               | 941-483-1888                                              |                         |                                                       |                            |                   |   |                |  |                |    |
| Inspector Name (printed)                                                                                                                                                                                                                                                                                                                                 |                                                                                                                                   | Telephone Number                                          | . —                     |                                                       |                            |                   |   |                |  |                |    |
| C-31                                                                                                                                                                                                                                                                                                                                                     |                                                                                                                                   | General Contractor                                        | CG                      | C1510043                                              | 12/7/23                    |                   |   |                |  |                |    |
| Signature of Inspector                                                                                                                                                                                                                                                                                                                                   |                                                                                                                                   | License Type                                              | Lic                     | ense Number                                           | Date                       |                   |   |                |  |                |    |
|                                                                                                                                                                                                                                                                                                                                                          | "Any person who knowingly and with intent to injure, defraud, or deceive any insurer files a statement of claim or an application |                                                           |                         |                                                       |                            |                   |   |                |  |                |    |
| containing any false, inc                                                                                                                                                                                                                                                                                                                                | omplete, or mislead                                                                                                               | ling information is gui                                   | ity of a felony of the  | he third degree. F.                                   | S. 817.234"                |                   |   |                |  |                |    |