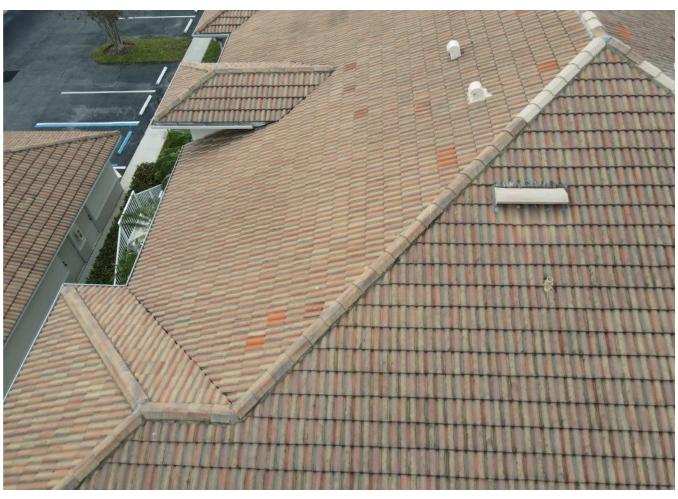

## **Commercial Roof Condition Inspection Form**

|                                                                                                                                                                                                                                                                                                                                                          | Applicant/Insured Name: L'Pavia Condo Assoc. Inc Application/Policy#:                                                             |                                                           |                         |                                                       |                            |                   |   |                |  |                |    |
|----------------------------------------------------------------------------------------------------------------------------------------------------------------------------------------------------------------------------------------------------------------------------------------------------------------------------------------------------------|-----------------------------------------------------------------------------------------------------------------------------------|-----------------------------------------------------------|-------------------------|-------------------------------------------------------|----------------------------|-------------------|---|----------------|--|----------------|----|
| Location Address Inspected: 9101 -9204 L'Pavia Blvd, Venice, FL 34292 Building Number Inspected: 9                                                                                                                                                                                                                                                       |                                                                                                                                   |                                                           |                         |                                                       |                            |                   |   |                |  |                |    |
| Date of Inspection: 12/14/2023                                                                                                                                                                                                                                                                                                                           |                                                                                                                                   |                                                           |                         |                                                       |                            |                   |   |                |  |                |    |
|                                                                                                                                                                                                                                                                                                                                                          |                                                                                                                                   |                                                           |                         |                                                       |                            |                   |   |                |  |                |    |
| This Roof Condition Inspection Form must be completed and signed by a Florida-licensed professional. The form will not be accepted without the dated signature of one of the following appropriately licensed inspectors:  Licensed roofing contractor  Licensed general contractor  Note: This form does not verify windstorm loss mitigation features. |                                                                                                                                   |                                                           |                         |                                                       |                            |                   |   |                |  |                |    |
| ROOF (Clear photos showing the entire roof's surface and condition must be submitted with this form.)                                                                                                                                                                                                                                                    |                                                                                                                                   |                                                           |                         |                                                       |                            |                   |   |                |  |                |    |
| Primary Roof:                                                                                                                                                                                                                                                                                                                                            |                                                                                                                                   |                                                           |                         |                                                       |                            |                   |   |                |  |                |    |
| Covering material:                                                                                                                                                                                                                                                                                                                                       | overing material: Tile                                                                                                            |                                                           | If updated (check one): |                                                       | Overall Condition of Roof: |                   |   |                |  |                |    |
| Roof age (years):                                                                                                                                                                                                                                                                                                                                        | 20 years                                                                                                                          |                                                           |                         | Excellent                                             |                            |                   |   |                |  |                |    |
| Remaining useful life:                                                                                                                                                                                                                                                                                                                                   | 10 years                                                                                                                          | Full replacement                                          |                         | Good                                                  | <b>✓</b>                   |                   |   |                |  |                |    |
| Date of last update:                                                                                                                                                                                                                                                                                                                                     | 7/22/2003                                                                                                                         | Partial replacement                                       | <b>7</b>                | Fair (explain)                                        |                            |                   |   |                |  |                |    |
| Roofing Permit Verified:                                                                                                                                                                                                                                                                                                                                 | ✓ *Yes                                                                                                                            | % of replacement                                          | 5                       | Poor (explain)                                        |                            |                   |   |                |  |                |    |
| *Permit Application Date:                                                                                                                                                                                                                                                                                                                                | : 2/11/2003                                                                                                                       |                                                           |                         |                                                       |                            |                   |   |                |  |                |    |
| Visible damage:                                                                                                                                                                                                                                                                                                                                          |                                                                                                                                   |                                                           |                         |                                                       |                            |                   |   |                |  |                |    |
| (describe; e.g. curling/ lifted/ loose/<br>missing shingles or tiles, or punctures,<br>blistering, drainage issues, or bare spots in<br>gravel, or coating degradation, or cracking                                                                                                                                                                      |                                                                                                                                   | Any visible damage /deterioration?  Primary roof  Yes  No |                         | Any visible signs of leaks?  Primary roof  ☐ Yes ☑ No |                            |                   |   |                |  |                |    |
|                                                                                                                                                                                                                                                                                                                                                          |                                                                                                                                   |                                                           |                         |                                                       |                            | of asphalt, etc.) | , | Secondary Roof |  | Secondary Roof |    |
|                                                                                                                                                                                                                                                                                                                                                          |                                                                                                                                   |                                                           |                         |                                                       |                            |                   |   | Yes No         |  | Yes            | No |
| Secondary Roof:                                                                                                                                                                                                                                                                                                                                          |                                                                                                                                   |                                                           |                         |                                                       |                            |                   |   |                |  |                |    |
| Covering material:                                                                                                                                                                                                                                                                                                                                       |                                                                                                                                   | If updated (check one                                     | e):                     | <b>Overall Conditio</b>                               | n of Roof:                 |                   |   |                |  |                |    |
| Roof age (years):                                                                                                                                                                                                                                                                                                                                        |                                                                                                                                   |                                                           |                         | Excellent                                             |                            |                   |   |                |  |                |    |
| Remaining useful life:                                                                                                                                                                                                                                                                                                                                   |                                                                                                                                   | Full replacement                                          |                         | Good                                                  |                            |                   |   |                |  |                |    |
| Date of last update:                                                                                                                                                                                                                                                                                                                                     |                                                                                                                                   | Partial replacement                                       |                         | Fair (explain)                                        |                            |                   |   |                |  |                |    |
| Roofing Permit Verified: *Permit Application Date:                                                                                                                                                                                                                                                                                                       | ✓ *Yes □ No<br>:                                                                                                                  | % of replacement                                          |                         | Poor (explain)                                        |                            |                   |   |                |  |                |    |
| Comments:                                                                                                                                                                                                                                                                                                                                                |                                                                                                                                   |                                                           |                         |                                                       |                            |                   |   |                |  |                |    |
| (Additional Comments Required if Primary or Secondary Roof Condition is denoted as Fair or Poor):                                                                                                                                                                                                                                                        |                                                                                                                                   |                                                           |                         |                                                       |                            |                   |   |                |  |                |    |
| Minor repairs com                                                                                                                                                                                                                                                                                                                                        | pleted 2023.                                                                                                                      |                                                           |                         |                                                       |                            |                   |   |                |  |                |    |
|                                                                                                                                                                                                                                                                                                                                                          |                                                                                                                                   |                                                           |                         |                                                       |                            |                   |   |                |  |                |    |
|                                                                                                                                                                                                                                                                                                                                                          |                                                                                                                                   |                                                           |                         |                                                       |                            |                   |   |                |  |                |    |
|                                                                                                                                                                                                                                                                                                                                                          |                                                                                                                                   |                                                           |                         |                                                       |                            |                   |   |                |  |                |    |
| This Inspection Form and the information set forth in it are provided solely for the purpose of verifying that certain structural or physical characteristics exist at the Location Address listed above and for no other purpose. It is not intended to constitute legal or professional advice. The information                                        |                                                                                                                                   |                                                           |                         |                                                       |                            |                   |   |                |  |                |    |
| provided should not be relied upon, or treated as, as substitute for specific advice relevant to particular circumstances. The undersigned does not                                                                                                                                                                                                      |                                                                                                                                   |                                                           |                         |                                                       |                            |                   |   |                |  |                |    |
| make a health or safety certification or warranty, express or implied, of any kind, and nothing in this Form shall be construed to impose on the undersigned or on any entity to which the undersigned is affiliated any liability or obligation of any nature to the named insured or to any other person                                               |                                                                                                                                   |                                                           |                         |                                                       |                            |                   |   |                |  |                |    |
| or entity.                                                                                                                                                                                                                                                                                                                                               |                                                                                                                                   |                                                           |                         |                                                       |                            |                   |   |                |  |                |    |
| All Roof Condition Inspection Forms must be signed and completed by a Florida-licensed roofing or general contractor.                                                                                                                                                                                                                                    |                                                                                                                                   |                                                           |                         |                                                       |                            |                   |   |                |  |                |    |
| I certify that the above statements are true and correct.                                                                                                                                                                                                                                                                                                |                                                                                                                                   |                                                           |                         |                                                       |                            |                   |   |                |  |                |    |
| Christopher J. Pa                                                                                                                                                                                                                                                                                                                                        | tek                                                                                                                               | 941-483-1888                                              |                         |                                                       |                            |                   |   |                |  |                |    |
| Inspector Name (printed)                                                                                                                                                                                                                                                                                                                                 |                                                                                                                                   | Telephone Number                                          | . —                     |                                                       |                            |                   |   |                |  |                |    |
| C-31                                                                                                                                                                                                                                                                                                                                                     |                                                                                                                                   | General Contractor                                        | CG                      | C1510043                                              | 12/7/23                    |                   |   |                |  |                |    |
| Signature of Inspector                                                                                                                                                                                                                                                                                                                                   |                                                                                                                                   | License Type                                              | Lic                     | ense Number                                           | Date                       |                   |   |                |  |                |    |
|                                                                                                                                                                                                                                                                                                                                                          | "Any person who knowingly and with intent to injure, defraud, or deceive any insurer files a statement of claim or an application |                                                           |                         |                                                       |                            |                   |   |                |  |                |    |
| containing any false, inc                                                                                                                                                                                                                                                                                                                                | omplete, or mislead                                                                                                               | ling information is gui                                   | ity of a felony of the  | he third degree. F.                                   | S. 817.234"                |                   |   |                |  |                |    |