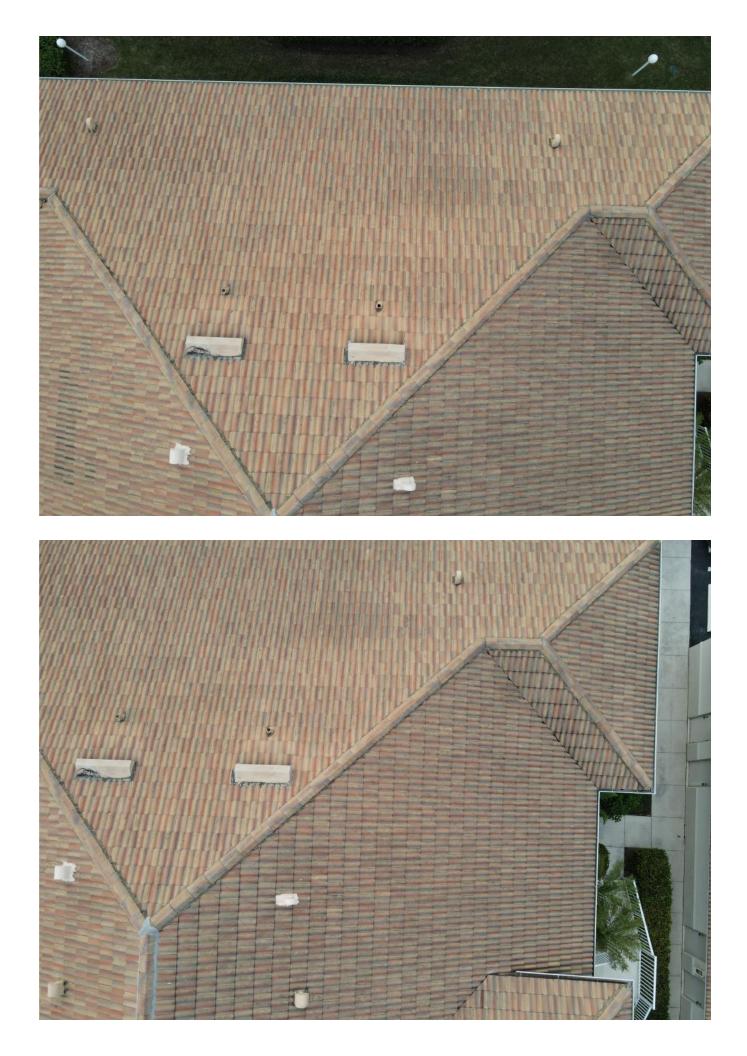

## **Commercial Roof Condition Inspection Form**

|                                                                                                                                                                                                                                                                                                                                                          | Applicant/Insured Name: L'Pavia Condo Assoc. Inc Application/Policy#:                                                             |                                                           |                         |                                                       |                            |                   |   |                |  |                |    |
|----------------------------------------------------------------------------------------------------------------------------------------------------------------------------------------------------------------------------------------------------------------------------------------------------------------------------------------------------------|-----------------------------------------------------------------------------------------------------------------------------------|-----------------------------------------------------------|-------------------------|-------------------------------------------------------|----------------------------|-------------------|---|----------------|--|----------------|----|
| Location Address Inspected: 9101 -9204 L'Pavia Blvd, Venice, FL 34292 Building Number Inspected: 9                                                                                                                                                                                                                                                       |                                                                                                                                   |                                                           |                         |                                                       |                            |                   |   |                |  |                |    |
| Date of Inspection: 12/14/2023                                                                                                                                                                                                                                                                                                                           |                                                                                                                                   |                                                           |                         |                                                       |                            |                   |   |                |  |                |    |
|                                                                                                                                                                                                                                                                                                                                                          |                                                                                                                                   |                                                           |                         |                                                       |                            |                   |   |                |  |                |    |
| This Roof Condition Inspection Form must be completed and signed by a Florida-licensed professional. The form will not be accepted without the dated signature of one of the following appropriately licensed inspectors:  Licensed roofing contractor  Licensed general contractor  Note: This form does not verify windstorm loss mitigation features. |                                                                                                                                   |                                                           |                         |                                                       |                            |                   |   |                |  |                |    |
| ROOF (Clear photos showing the entire roof's surface and condition must be submitted with this form.)                                                                                                                                                                                                                                                    |                                                                                                                                   |                                                           |                         |                                                       |                            |                   |   |                |  |                |    |
| Primary Roof:                                                                                                                                                                                                                                                                                                                                            |                                                                                                                                   |                                                           |                         |                                                       |                            |                   |   |                |  |                |    |
| Covering material:                                                                                                                                                                                                                                                                                                                                       | overing material: Tile                                                                                                            |                                                           | If updated (check one): |                                                       | Overall Condition of Roof: |                   |   |                |  |                |    |
| Roof age (years):                                                                                                                                                                                                                                                                                                                                        | 20 years                                                                                                                          |                                                           |                         | Excellent                                             |                            |                   |   |                |  |                |    |
| Remaining useful life:                                                                                                                                                                                                                                                                                                                                   | 10 years                                                                                                                          | Full replacement                                          |                         | Good                                                  | <b>✓</b>                   |                   |   |                |  |                |    |
| Date of last update:                                                                                                                                                                                                                                                                                                                                     | 7/22/2003                                                                                                                         | Partial replacement                                       | <b>7</b>                | Fair (explain)                                        |                            |                   |   |                |  |                |    |
| Roofing Permit Verified:                                                                                                                                                                                                                                                                                                                                 | ✓ *Yes                                                                                                                            | % of replacement                                          | 5                       | Poor (explain)                                        |                            |                   |   |                |  |                |    |
| *Permit Application Date:                                                                                                                                                                                                                                                                                                                                | : 2/11/2003                                                                                                                       |                                                           |                         |                                                       |                            |                   |   |                |  |                |    |
| Visible damage:                                                                                                                                                                                                                                                                                                                                          |                                                                                                                                   |                                                           |                         |                                                       |                            |                   |   |                |  |                |    |
| (describe; e.g. curling/ lifted/ loose/<br>missing shingles or tiles, or punctures,<br>blistering, drainage issues, or bare spots in<br>gravel, or coating degradation, or cracking                                                                                                                                                                      |                                                                                                                                   | Any visible damage /deterioration?  Primary roof  Yes  No |                         | Any visible signs of leaks?  Primary roof  ☐ Yes ☑ No |                            |                   |   |                |  |                |    |
|                                                                                                                                                                                                                                                                                                                                                          |                                                                                                                                   |                                                           |                         |                                                       |                            | of asphalt, etc.) | , | Secondary Roof |  | Secondary Roof |    |
|                                                                                                                                                                                                                                                                                                                                                          |                                                                                                                                   |                                                           |                         |                                                       |                            |                   |   | Yes No         |  | Yes            | No |
| Secondary Roof:                                                                                                                                                                                                                                                                                                                                          |                                                                                                                                   |                                                           |                         |                                                       |                            |                   |   |                |  |                |    |
| Covering material:                                                                                                                                                                                                                                                                                                                                       |                                                                                                                                   | If updated (check one                                     | e):                     | <b>Overall Conditio</b>                               | n of Roof:                 |                   |   |                |  |                |    |
| Roof age (years):                                                                                                                                                                                                                                                                                                                                        |                                                                                                                                   |                                                           |                         | Excellent                                             |                            |                   |   |                |  |                |    |
| Remaining useful life:                                                                                                                                                                                                                                                                                                                                   |                                                                                                                                   | Full replacement                                          |                         | Good                                                  |                            |                   |   |                |  |                |    |
| Date of last update:                                                                                                                                                                                                                                                                                                                                     |                                                                                                                                   | Partial replacement                                       |                         | Fair (explain)                                        |                            |                   |   |                |  |                |    |
| Roofing Permit Verified: *Permit Application Date:                                                                                                                                                                                                                                                                                                       | ✓ *Yes □ No<br>:                                                                                                                  | % of replacement                                          |                         | Poor (explain)                                        |                            |                   |   |                |  |                |    |
| Comments:                                                                                                                                                                                                                                                                                                                                                |                                                                                                                                   |                                                           |                         |                                                       |                            |                   |   |                |  |                |    |
| (Additional Comments Required if Primary or Secondary Roof Condition is denoted as Fair or Poor):                                                                                                                                                                                                                                                        |                                                                                                                                   |                                                           |                         |                                                       |                            |                   |   |                |  |                |    |
| Minor repairs com                                                                                                                                                                                                                                                                                                                                        | pleted 2023.                                                                                                                      |                                                           |                         |                                                       |                            |                   |   |                |  |                |    |
|                                                                                                                                                                                                                                                                                                                                                          |                                                                                                                                   |                                                           |                         |                                                       |                            |                   |   |                |  |                |    |
|                                                                                                                                                                                                                                                                                                                                                          |                                                                                                                                   |                                                           |                         |                                                       |                            |                   |   |                |  |                |    |
|                                                                                                                                                                                                                                                                                                                                                          |                                                                                                                                   |                                                           |                         |                                                       |                            |                   |   |                |  |                |    |
| This Inspection Form and the information set forth in it are provided solely for the purpose of verifying that certain structural or physical characteristics exist at the Location Address listed above and for no other purpose. It is not intended to constitute legal or professional advice. The information                                        |                                                                                                                                   |                                                           |                         |                                                       |                            |                   |   |                |  |                |    |
| provided should not be relied upon, or treated as, as substitute for specific advice relevant to particular circumstances. The undersigned does not                                                                                                                                                                                                      |                                                                                                                                   |                                                           |                         |                                                       |                            |                   |   |                |  |                |    |
| make a health or safety certification or warranty, express or implied, of any kind, and nothing in this Form shall be construed to impose on the undersigned or on any entity to which the undersigned is affiliated any liability or obligation of any nature to the named insured or to any other person                                               |                                                                                                                                   |                                                           |                         |                                                       |                            |                   |   |                |  |                |    |
| or entity.                                                                                                                                                                                                                                                                                                                                               |                                                                                                                                   |                                                           |                         |                                                       |                            |                   |   |                |  |                |    |
| All Roof Condition Inspection Forms must be signed and completed by a Florida-licensed roofing or general contractor.                                                                                                                                                                                                                                    |                                                                                                                                   |                                                           |                         |                                                       |                            |                   |   |                |  |                |    |
| I certify that the above statements are true and correct.                                                                                                                                                                                                                                                                                                |                                                                                                                                   |                                                           |                         |                                                       |                            |                   |   |                |  |                |    |
| Christopher J. Pa                                                                                                                                                                                                                                                                                                                                        | tek                                                                                                                               | 941-483-1888                                              |                         |                                                       |                            |                   |   |                |  |                |    |
| Inspector Name (printed)                                                                                                                                                                                                                                                                                                                                 |                                                                                                                                   | Telephone Number                                          | . —                     |                                                       |                            |                   |   |                |  |                |    |
| C-31                                                                                                                                                                                                                                                                                                                                                     |                                                                                                                                   | General Contractor                                        | CG                      | C1510043                                              | 12/7/23                    |                   |   |                |  |                |    |
| Signature of Inspector                                                                                                                                                                                                                                                                                                                                   |                                                                                                                                   | License Type                                              | Lic                     | ense Number                                           | Date                       |                   |   |                |  |                |    |
|                                                                                                                                                                                                                                                                                                                                                          | "Any person who knowingly and with intent to injure, defraud, or deceive any insurer files a statement of claim or an application |                                                           |                         |                                                       |                            |                   |   |                |  |                |    |
| containing any false, inc                                                                                                                                                                                                                                                                                                                                | omplete, or mislead                                                                                                               | ling information is gui                                   | ity of a felony of the  | he third degree. F.                                   | S. 817.234"                |                   |   |                |  |                |    |