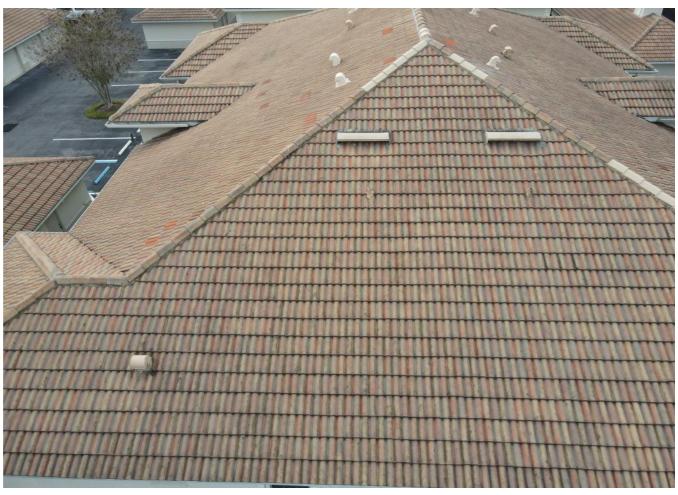

## **Commercial Roof Condition Inspection Form**

|                                                                                                                                                                                                                                                                                                                                                          | Applicant/Insured Name: L'Pavia Condo Assoc. Inc Application/Policy#:                                                             |                                                           |                         |                                                       |                            |                   |   |                |  |                |    |
|----------------------------------------------------------------------------------------------------------------------------------------------------------------------------------------------------------------------------------------------------------------------------------------------------------------------------------------------------------|-----------------------------------------------------------------------------------------------------------------------------------|-----------------------------------------------------------|-------------------------|-------------------------------------------------------|----------------------------|-------------------|---|----------------|--|----------------|----|
| Location Address Inspected: 9101 -9204 L'Pavia Blvd, Venice, FL 34292 Building Number Inspected: 9                                                                                                                                                                                                                                                       |                                                                                                                                   |                                                           |                         |                                                       |                            |                   |   |                |  |                |    |
| Date of Inspection: 12/14/2023                                                                                                                                                                                                                                                                                                                           |                                                                                                                                   |                                                           |                         |                                                       |                            |                   |   |                |  |                |    |
|                                                                                                                                                                                                                                                                                                                                                          |                                                                                                                                   |                                                           |                         |                                                       |                            |                   |   |                |  |                |    |
| This Roof Condition Inspection Form must be completed and signed by a Florida-licensed professional. The form will not be accepted without the dated signature of one of the following appropriately licensed inspectors:  Licensed roofing contractor  Licensed general contractor  Note: This form does not verify windstorm loss mitigation features. |                                                                                                                                   |                                                           |                         |                                                       |                            |                   |   |                |  |                |    |
| ROOF (Clear photos showing the entire roof's surface and condition must be submitted with this form.)                                                                                                                                                                                                                                                    |                                                                                                                                   |                                                           |                         |                                                       |                            |                   |   |                |  |                |    |
| Primary Roof:                                                                                                                                                                                                                                                                                                                                            |                                                                                                                                   |                                                           |                         |                                                       |                            |                   |   |                |  |                |    |
| Covering material:                                                                                                                                                                                                                                                                                                                                       | overing material: Tile                                                                                                            |                                                           | If updated (check one): |                                                       | Overall Condition of Roof: |                   |   |                |  |                |    |
| Roof age (years):                                                                                                                                                                                                                                                                                                                                        | 20 years                                                                                                                          |                                                           |                         | Excellent                                             |                            |                   |   |                |  |                |    |
| Remaining useful life:                                                                                                                                                                                                                                                                                                                                   | 10 years                                                                                                                          | Full replacement                                          |                         | Good                                                  | <b>✓</b>                   |                   |   |                |  |                |    |
| Date of last update:                                                                                                                                                                                                                                                                                                                                     | 7/22/2003                                                                                                                         | Partial replacement                                       | <b>7</b>                | Fair (explain)                                        |                            |                   |   |                |  |                |    |
| Roofing Permit Verified:                                                                                                                                                                                                                                                                                                                                 | ✓ *Yes                                                                                                                            | % of replacement                                          | 5                       | Poor (explain)                                        |                            |                   |   |                |  |                |    |
| *Permit Application Date:                                                                                                                                                                                                                                                                                                                                | : 2/11/2003                                                                                                                       |                                                           |                         |                                                       |                            |                   |   |                |  |                |    |
| Visible damage:                                                                                                                                                                                                                                                                                                                                          |                                                                                                                                   |                                                           |                         |                                                       |                            |                   |   |                |  |                |    |
| (describe; e.g. curling/ lifted/ loose/<br>missing shingles or tiles, or punctures,<br>blistering, drainage issues, or bare spots in<br>gravel, or coating degradation, or cracking                                                                                                                                                                      |                                                                                                                                   | Any visible damage /deterioration?  Primary roof  Yes  No |                         | Any visible signs of leaks?  Primary roof  ☐ Yes ☑ No |                            |                   |   |                |  |                |    |
|                                                                                                                                                                                                                                                                                                                                                          |                                                                                                                                   |                                                           |                         |                                                       |                            | of asphalt, etc.) | , | Secondary Roof |  | Secondary Roof |    |
|                                                                                                                                                                                                                                                                                                                                                          |                                                                                                                                   |                                                           |                         |                                                       |                            |                   |   | Yes No         |  | Yes            | No |
| Secondary Roof:                                                                                                                                                                                                                                                                                                                                          |                                                                                                                                   |                                                           |                         |                                                       |                            |                   |   |                |  |                |    |
| Covering material:                                                                                                                                                                                                                                                                                                                                       |                                                                                                                                   | If updated (check one                                     | e):                     | <b>Overall Conditio</b>                               | n of Roof:                 |                   |   |                |  |                |    |
| Roof age (years):                                                                                                                                                                                                                                                                                                                                        |                                                                                                                                   |                                                           |                         | Excellent                                             |                            |                   |   |                |  |                |    |
| Remaining useful life:                                                                                                                                                                                                                                                                                                                                   |                                                                                                                                   | Full replacement                                          |                         | Good                                                  |                            |                   |   |                |  |                |    |
| Date of last update:                                                                                                                                                                                                                                                                                                                                     |                                                                                                                                   | Partial replacement                                       |                         | Fair (explain)                                        |                            |                   |   |                |  |                |    |
| Roofing Permit Verified: *Permit Application Date:                                                                                                                                                                                                                                                                                                       | ✓ *Yes □ No<br>:                                                                                                                  | % of replacement                                          |                         | Poor (explain)                                        |                            |                   |   |                |  |                |    |
| Comments:                                                                                                                                                                                                                                                                                                                                                |                                                                                                                                   |                                                           |                         |                                                       |                            |                   |   |                |  |                |    |
| (Additional Comments Required if Primary or Secondary Roof Condition is denoted as Fair or Poor):                                                                                                                                                                                                                                                        |                                                                                                                                   |                                                           |                         |                                                       |                            |                   |   |                |  |                |    |
| Minor repairs com                                                                                                                                                                                                                                                                                                                                        | pleted 2023.                                                                                                                      |                                                           |                         |                                                       |                            |                   |   |                |  |                |    |
|                                                                                                                                                                                                                                                                                                                                                          |                                                                                                                                   |                                                           |                         |                                                       |                            |                   |   |                |  |                |    |
|                                                                                                                                                                                                                                                                                                                                                          |                                                                                                                                   |                                                           |                         |                                                       |                            |                   |   |                |  |                |    |
|                                                                                                                                                                                                                                                                                                                                                          |                                                                                                                                   |                                                           |                         |                                                       |                            |                   |   |                |  |                |    |
| This Inspection Form and the information set forth in it are provided solely for the purpose of verifying that certain structural or physical characteristics exist at the Location Address listed above and for no other purpose. It is not intended to constitute legal or professional advice. The information                                        |                                                                                                                                   |                                                           |                         |                                                       |                            |                   |   |                |  |                |    |
| provided should not be relied upon, or treated as, as substitute for specific advice relevant to particular circumstances. The undersigned does not                                                                                                                                                                                                      |                                                                                                                                   |                                                           |                         |                                                       |                            |                   |   |                |  |                |    |
| make a health or safety certification or warranty, express or implied, of any kind, and nothing in this Form shall be construed to impose on the undersigned or on any entity to which the undersigned is affiliated any liability or obligation of any nature to the named insured or to any other person                                               |                                                                                                                                   |                                                           |                         |                                                       |                            |                   |   |                |  |                |    |
| or entity.                                                                                                                                                                                                                                                                                                                                               |                                                                                                                                   |                                                           |                         |                                                       |                            |                   |   |                |  |                |    |
| All Roof Condition Inspection Forms must be signed and completed by a Florida-licensed roofing or general contractor.                                                                                                                                                                                                                                    |                                                                                                                                   |                                                           |                         |                                                       |                            |                   |   |                |  |                |    |
| I certify that the above statements are true and correct.                                                                                                                                                                                                                                                                                                |                                                                                                                                   |                                                           |                         |                                                       |                            |                   |   |                |  |                |    |
| Christopher J. Pa                                                                                                                                                                                                                                                                                                                                        | tek                                                                                                                               | 941-483-1888                                              |                         |                                                       |                            |                   |   |                |  |                |    |
| Inspector Name (printed)                                                                                                                                                                                                                                                                                                                                 |                                                                                                                                   | Telephone Number                                          | . —                     |                                                       |                            |                   |   |                |  |                |    |
| C-31                                                                                                                                                                                                                                                                                                                                                     |                                                                                                                                   | General Contractor                                        | CG                      | C1510043                                              | 12/7/23                    |                   |   |                |  |                |    |
| Signature of Inspector                                                                                                                                                                                                                                                                                                                                   |                                                                                                                                   | License Type                                              | Lic                     | ense Number                                           | Date                       |                   |   |                |  |                |    |
|                                                                                                                                                                                                                                                                                                                                                          | "Any person who knowingly and with intent to injure, defraud, or deceive any insurer files a statement of claim or an application |                                                           |                         |                                                       |                            |                   |   |                |  |                |    |
| containing any false, inc                                                                                                                                                                                                                                                                                                                                | omplete, or mislead                                                                                                               | ling information is gui                                   | ity of a felony of the  | he third degree. F.                                   | S. 817.234"                |                   |   |                |  |                |    |